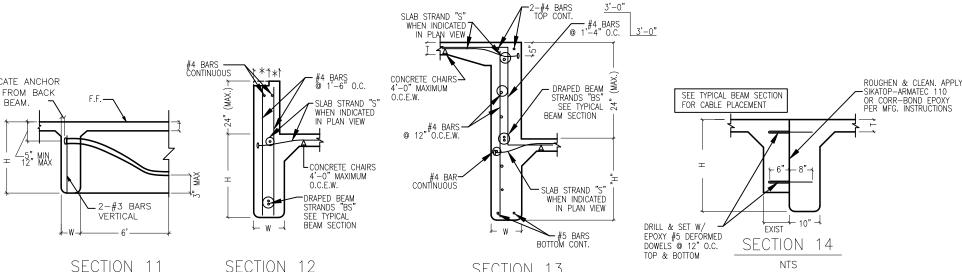

TH THE SLAB STRAND (S).

SLAB STRANDS AND BEAM STRANDS SHALL MAINTAIN A MINIMUM OF 5" CLEARANCE FROM THE LOWEST EDGE FROM THE TOP OF THE SLAB TO THE CENTER OF THE ANCHOR. SLAB STRANDS AND BEAM STRANDS SHALL

THIS POST-TENSTION CABLE FOUNDATION DESIGN IS APPLICABLE TO THE SPECIFIC PROJECT AND LOCATION LISTED ON THIS SHEET. USE OF THIS DRAWING FOR OTHER PROJECTS AND/OR LOCATIONS IS PROHIBITED.

POST-TENSTION CABLES ARE TO BE SUPPLIED BY A PTI CERTIFIED PLANT.



WHEN INDICATED

CONCRETE CHAIRS

4'-0" MAXIMUM

DRAPED BEAM

STRANDS "BS

SLAB STRAND "S"

WHEN INDICATED

IN PLAN VIEW

CONCRETE CHAIRS

4'-0" MAXIMUM

BEND AND EXTEND 1'- 6" PAST EACH

CORNER TOP &

BOTTOM OF BEAM

O.C.E.W

③

SECTION

NTS

\*ANCHOR SHALL BE

SECTION 6

EDGE OF CONCRETE

IN PLAN VIEW

STRANDS

SEE TYPICA





NTS



NTS



86895 THE SEAL APPEARING ON THIS DOCUMENT WAS AUTHORIZED BY ERIC L. DAVIS. P.E. 86895 ON

1/10/2020

**GENERAL NOTES & TYPICAL SECTIONS** FOR POST-TENSIONED CABLE **FOUNDATIONS** 

F-02

01/09/2020

SLAB STRAND "S" WHEN INDICATED

CONCRETE CHAIRS 4'-0" MAXIMUM

\* "\*\*"2-#4 BARS CONT. MID DEPTH

DRAPED BEAM STRANDS "BS"

BEAM SECTION

(MAX DRAPE 30")

STRANDS "BS

SECTION 5

NTS

SLAB STRAND "S" WHEN INDICATED

IN PLAN VIEW

IN PLAN VIEW

O.C.E.W.

ENGINEERING, DAVIS

FOUNDATION DETAILS
ENGINEERED FOR:
TRITON GENERAL
CONTRACTOR

: DIF19-LAN: MURPH DRAWN BY AVENUE PARKS ROCKWALL, TX ADDRESS: 610

SCALE: N.T.S.

ä

|            | SYMBOL KEY                                                         |
|------------|--------------------------------------------------------------------|
|