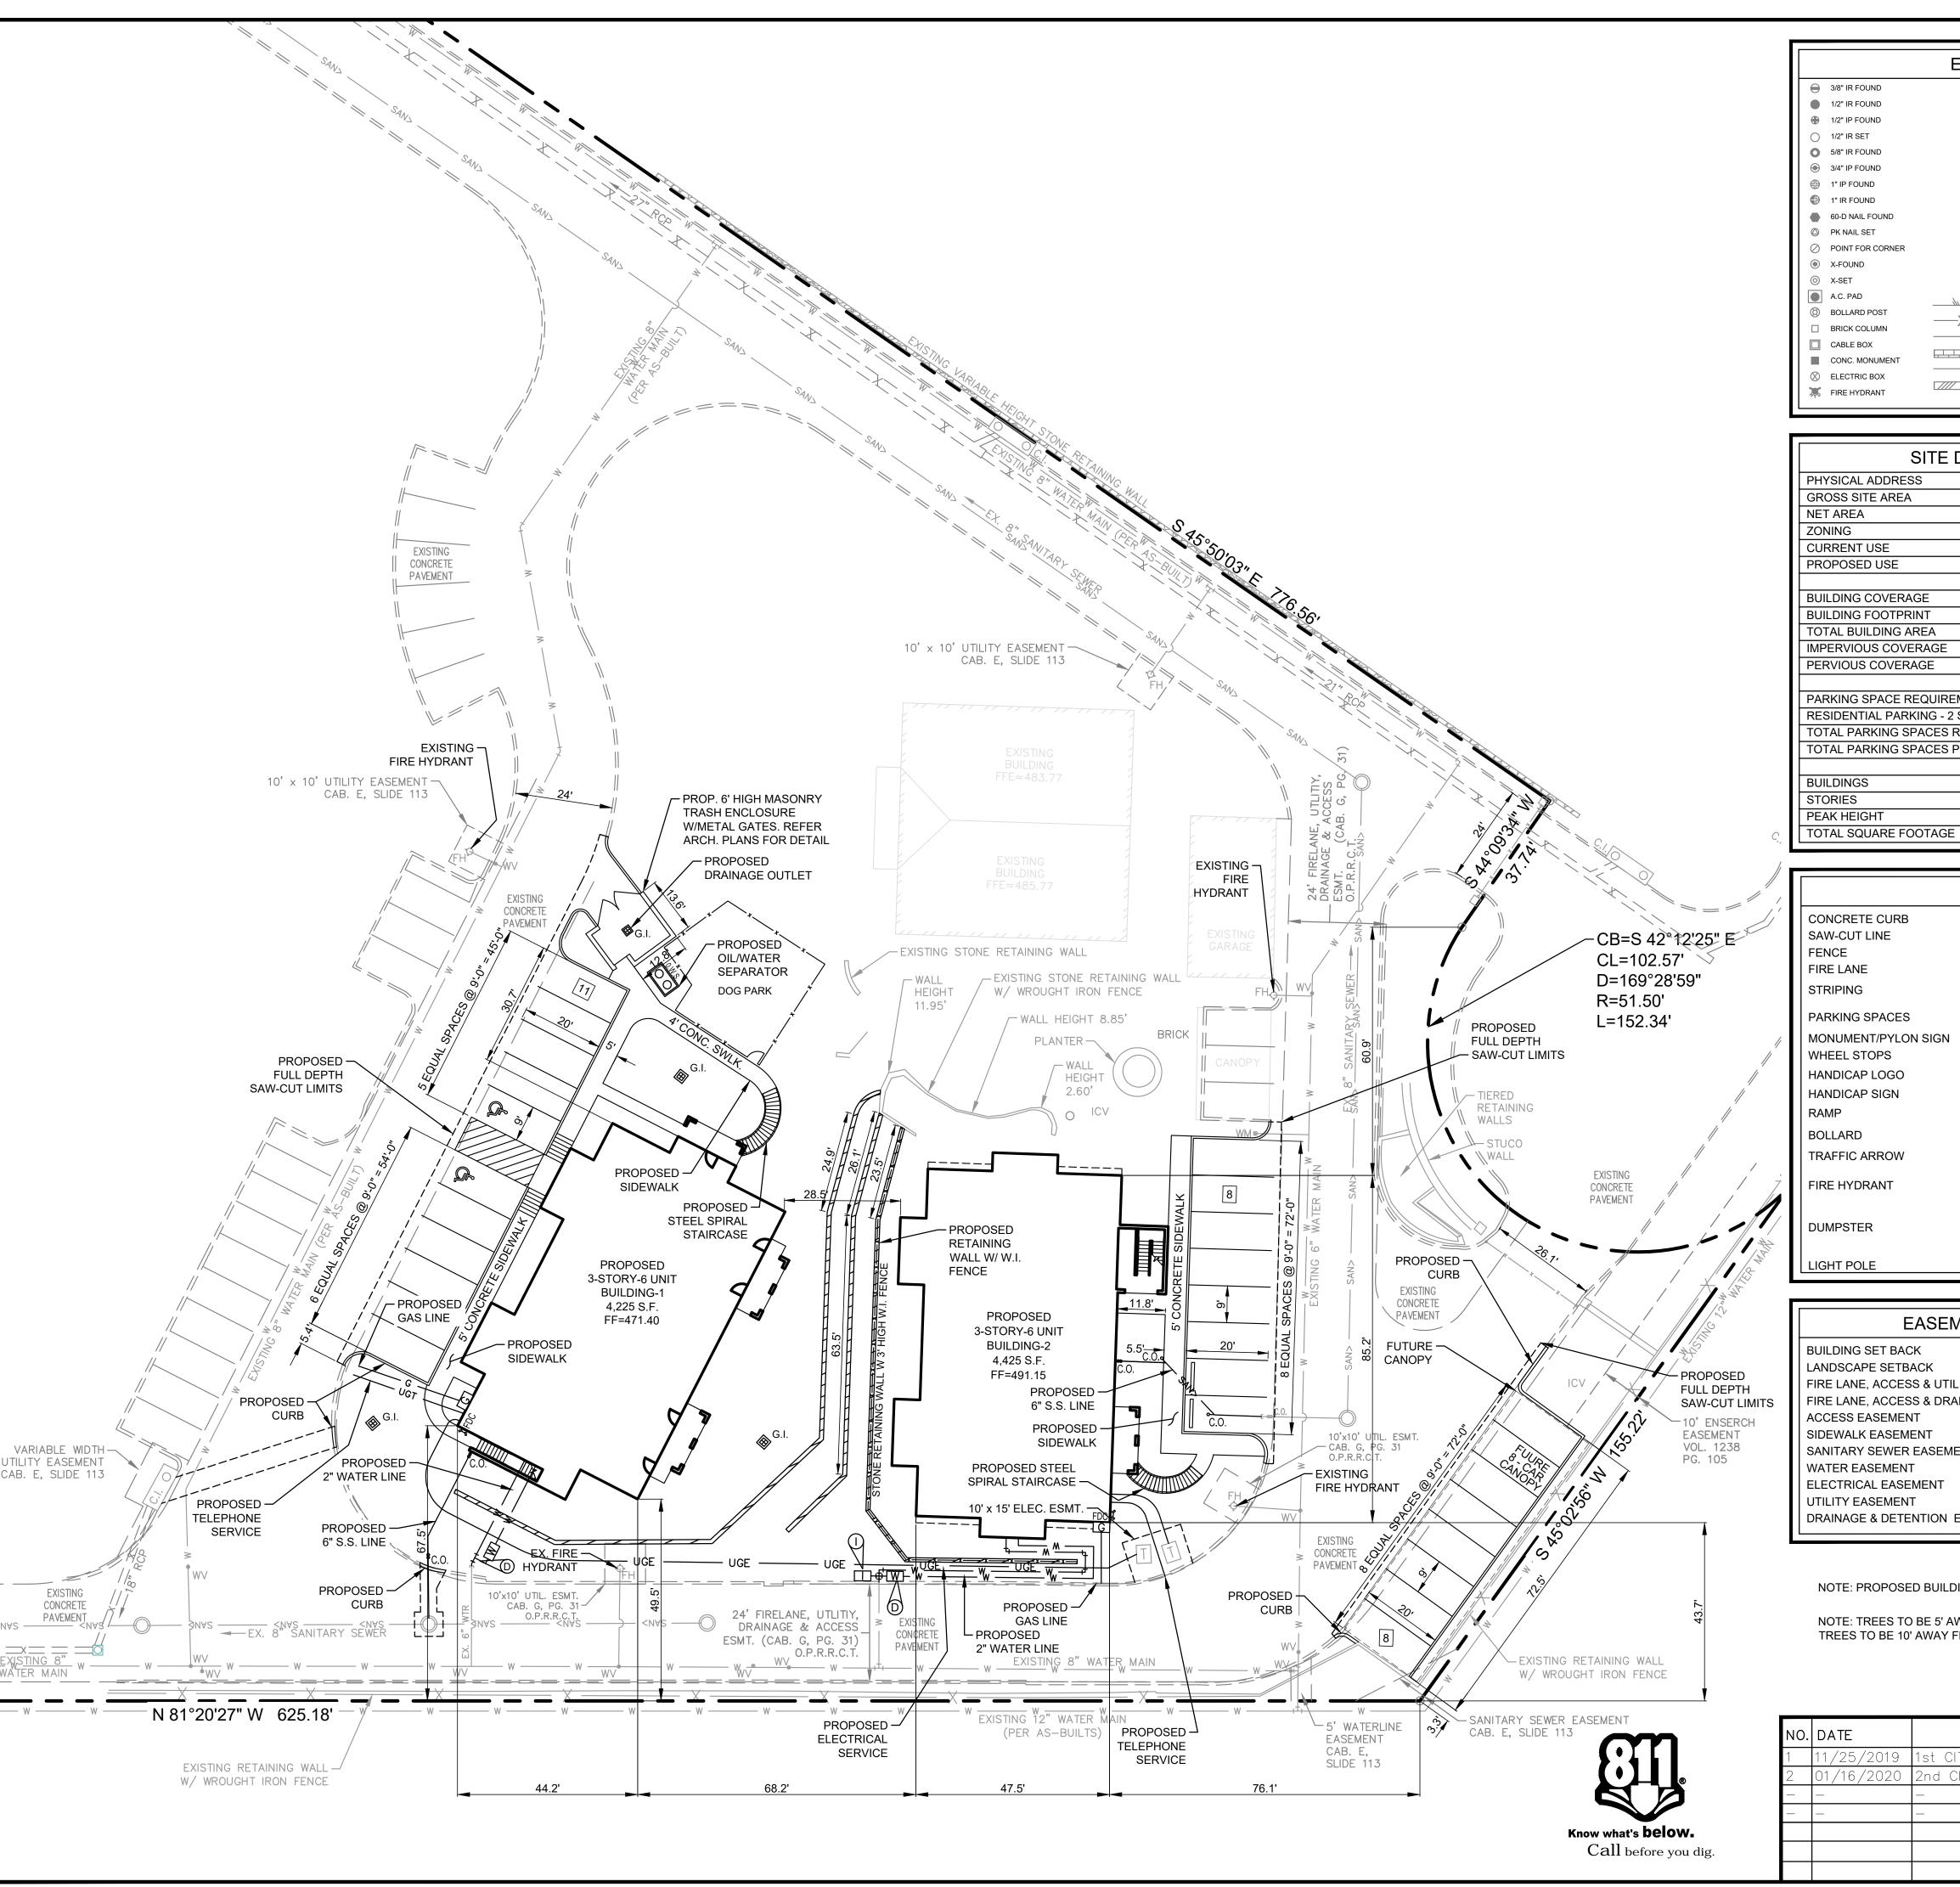

#### (5) SP2019-049 (KOREY BROOKS)

Discuss and consider a request by Daniyal M. Awan of Plutus21 Development Fund 5, LLC on behalf of Water's Edge at Lake Ray Hubbard Condominiums Owner's Association, Inc. for the approval of a <u>Site Plan</u> for two (2) multi-family apartment buildings on a 6.5995-acre parcel of land identified as Lot 1, Block A, Villas De Portofino Addition, City of Rockwall, Rockwall County, Texas, zoned Planned Development District 22 (PD-22) for Marina, Retail, Office, and Apartment/Condominium land uses, addressed as 2000-2038 Portofino Circle, and take any action necessary.

#### (2) SP2019-049 (KOREY BROOKS)

Discuss and consider a request by Daniyal M. Awan of Plutus21 Development Fund 5, LLC on behalf of Water's Edge at Lake Ray Hubbard Condominiums Owner's Association, Inc. for the approval of a <u>Site Plan</u> for two (2) multi-family apartment buildings on a 6.5995-acre parcel of land identified as Lot 1, Block A, Villas De Portofino Addition, City of Rockwall, Rockwall County, Texas, zoned Planned Development District 22 (PD-22) for Marina, Retail, Office, and Apartment/Condominium land uses, addressed as 2000-2038 Portofino Circle, and take any action necessary.

#### 15. SP2019-049 (KOREY BROOKS)

Discuss and consider a request by Daniyal M. Awan of Plutus21 Development Fund 5, LLC on behalf of Water's Edge at Lake Ray Hubbard Condominiums Owner's Association, Inc. for the approval of a <u>Site Plan</u> for two (2) multi-family apartment buildings on a 6.5995-acre parcel of land identified as Lot 1, Block A, Villas De Portofino Addition, City of Rockwall, Rockwall County, Texas, zoned Planned Development District 22 (PD-22) for Marina, Retail, Office, and Apartment/Condominium land uses, addressed as 2000-2038 Portofino Circle, and take any action necessary.

Chairman Chodun asked the applicant to come forward.

Daniyal M. Awan 3417 Meadows Drive Rockwall, TX 75087

The applicant came forward and provided further information in regards to the request. Mr. Awan is requesting the approval of a site plan for a development on the water for a condominium complex. This development was constructed back in 2004-2006. Out of the eighty-five (85) approved condominiums, only seventy-three (73) were built and building structure number two (2) was left unfinished and remains an empty piece of land. Since the building was originally set for eighty-five units, including 85 mail boxes, then the applicant is proposing to add two (2) new buildings with six (6) units on each. Mr. Awan went into further detail in regards to the different sizes and square footage of the units.

Vice- Chairman Welch asked whether this was a case that had been previously presented to the Commission. Senior Planner Korey Brooks advised that it was the same case but the applicant had failed to make the revisions needed which then caused the case to be denied. The applicant was then given another chance to resubmit his application with the revisions and request.