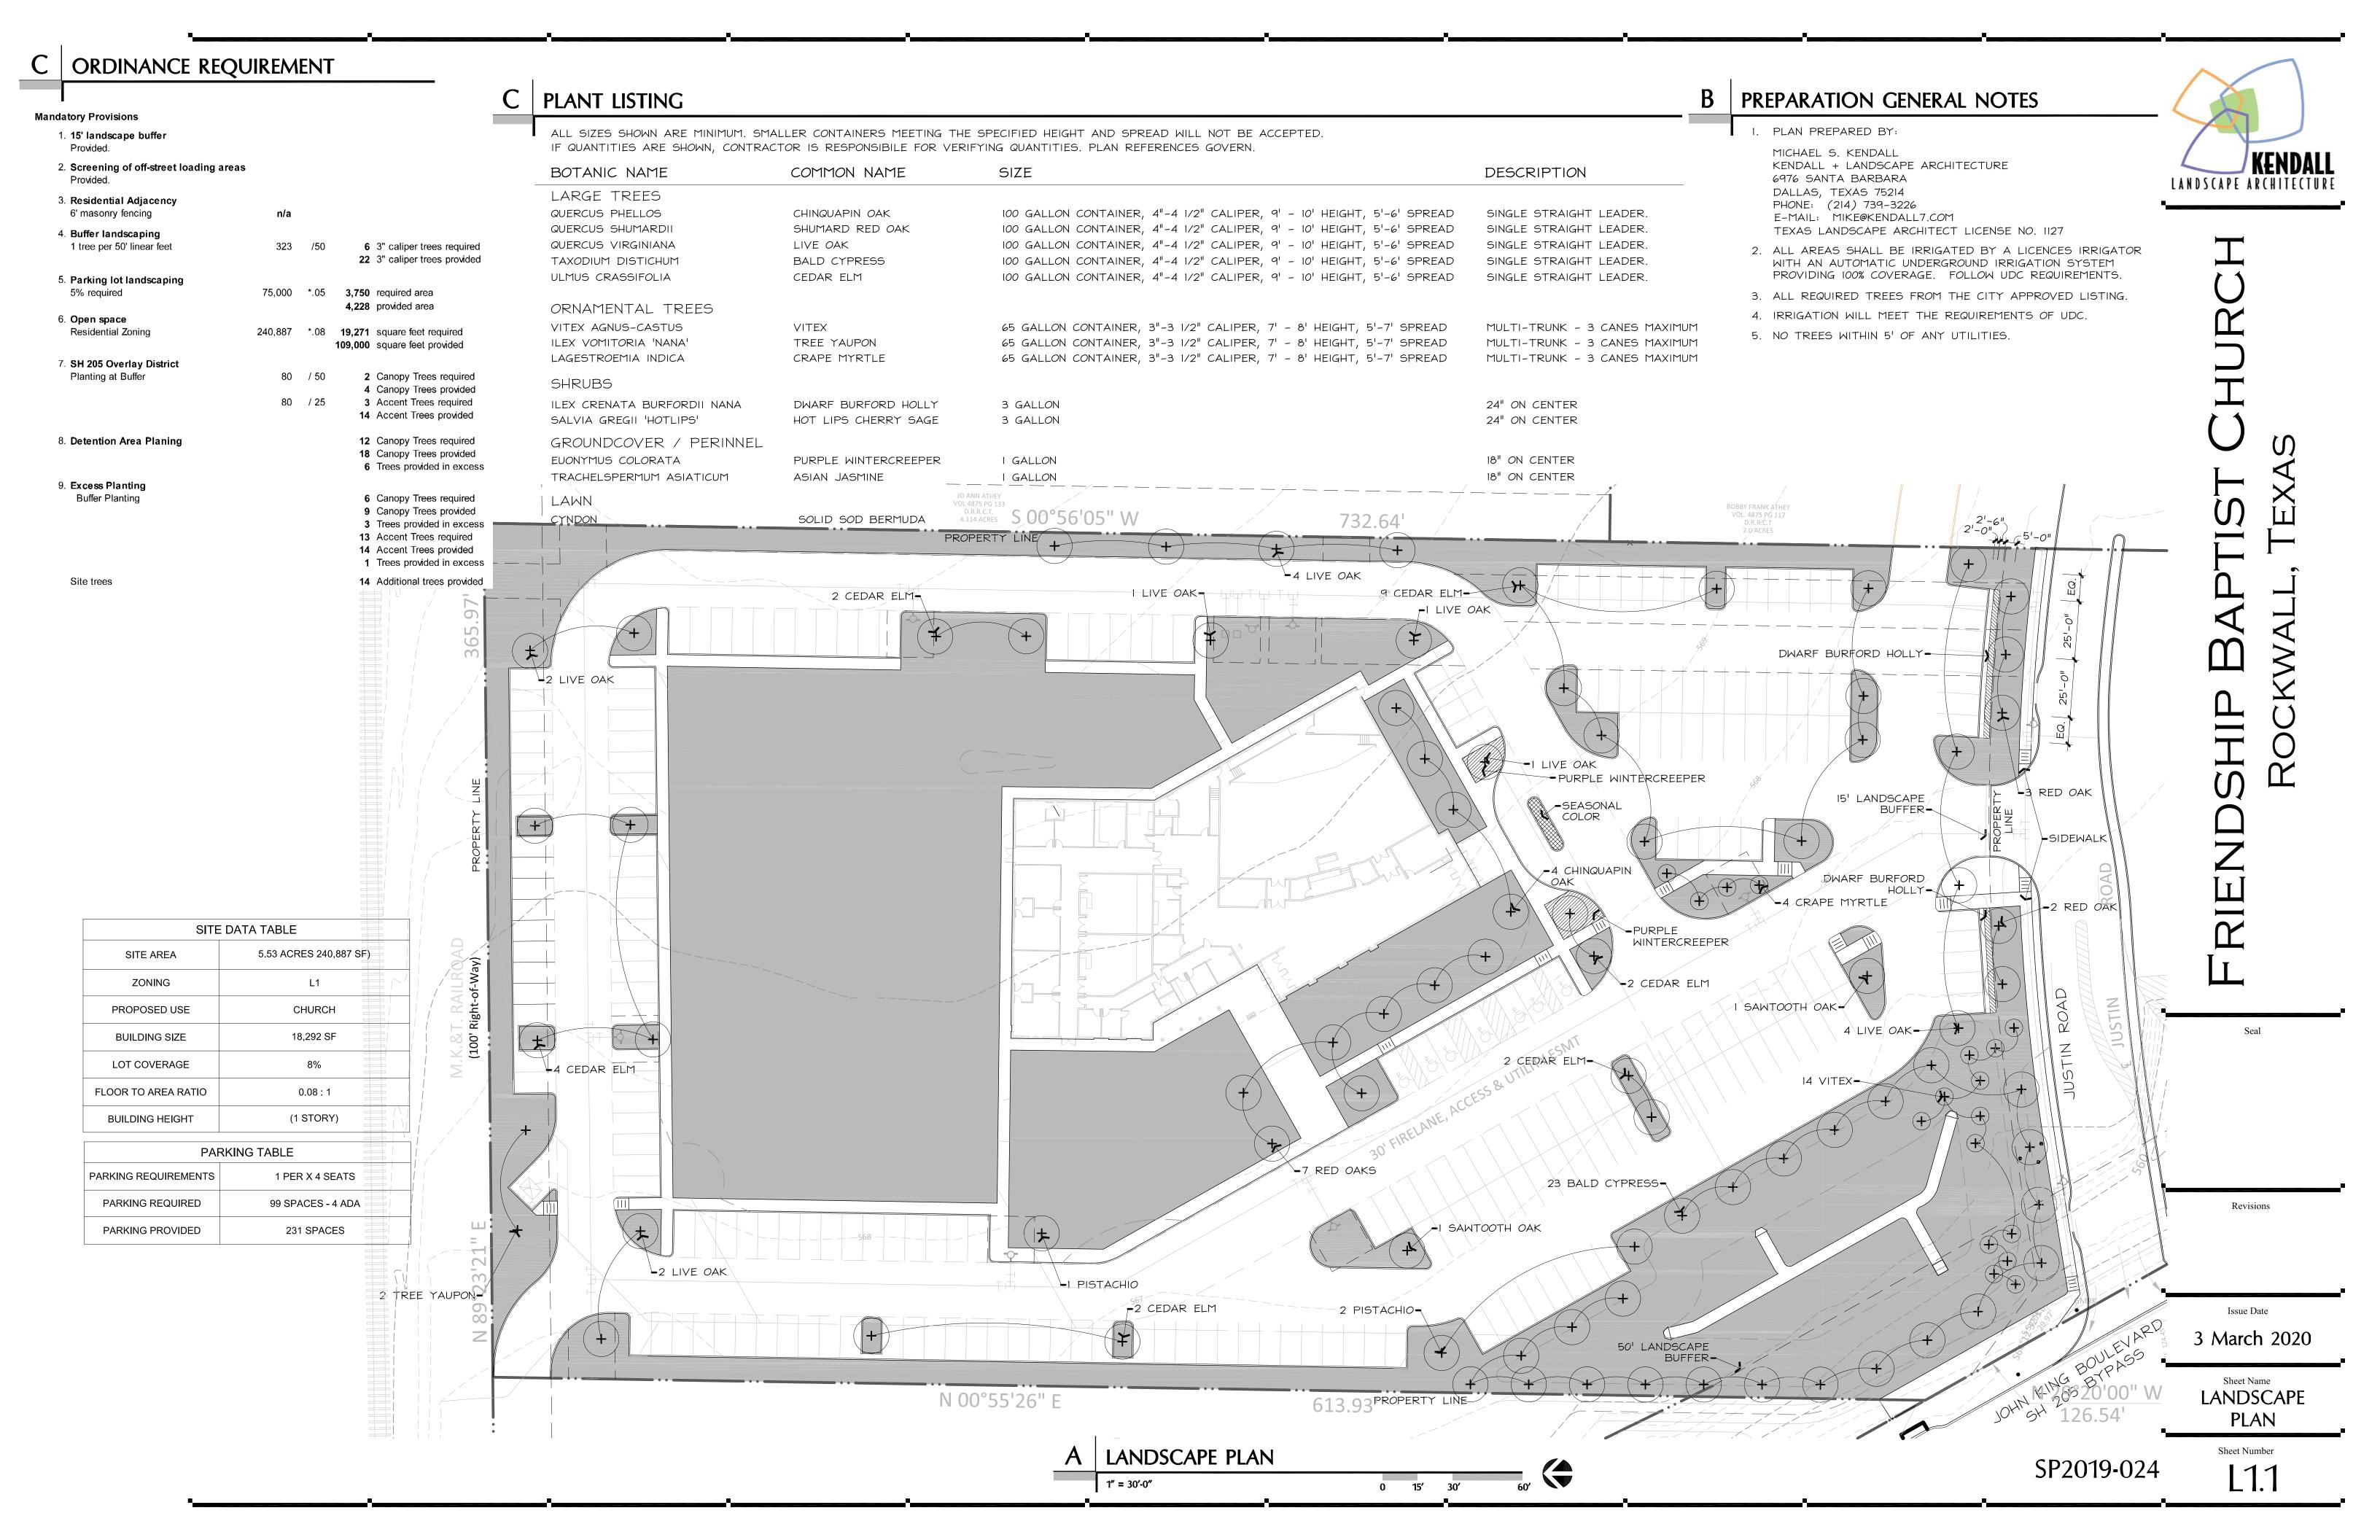

#### (14) SP2020-003 (KOREY BROOKS)

Discuss and consider a request by Shannon Thomas of Rockwall Friendship Baptist Church for the approval of an <u>Amending Site Plan</u> for a church on a 6.03-acre tract of land being identified as Tract 2-4 of the D. Harr Survey, Abstract No. 102, City of Rockwall, Rockwall County, Texas, zoned Light Industrial (LI) District, situated within the SH-205 By-Pass Overlay (SH-205 BY OV) District, located east of the intersection of Justin Road and John King Boulevard, and take any action necessary.

#### (1) SP2020-003 (KOREY BROOKS)

Discuss and consider a request by Shannon Thomas of Rockwall Friendship Baptist Church for the approval of an <u>Amending Site Plan</u> for a church on a 6.03-acre tract of land being identified as Tract 2-4 of the D. Harr Survey, Abstract No. 102, City of Rockwall, Rockwall County, Texas, zoned Light Industrial (LI) District, situated within the SH-205 By-Pass Overlay (SH-205 BY OV) District, located east of the intersection of Justin Road and John King Boulevard, and take any action necessary.

14. SP2020-003 (KOREY BROOKS)

Discuss and consider a request by Shannon Thomas of Rockwall Friendship Baptist Church for the approval of an <u>Amending Site Plan</u> for a church on a 6.03-acre tract of land being identified as Tract 2-4 of the D. Harr Survey, Abstract No. 102, City of Rockwall, Rockwall County, Texas, zoned Light Industrial (LI) District, situated within the SH-205 By-Pass Overlay (SH-205 BY OV) District, located east of the intersection of Justin Road and John King Boulevard, and take any action necessary.