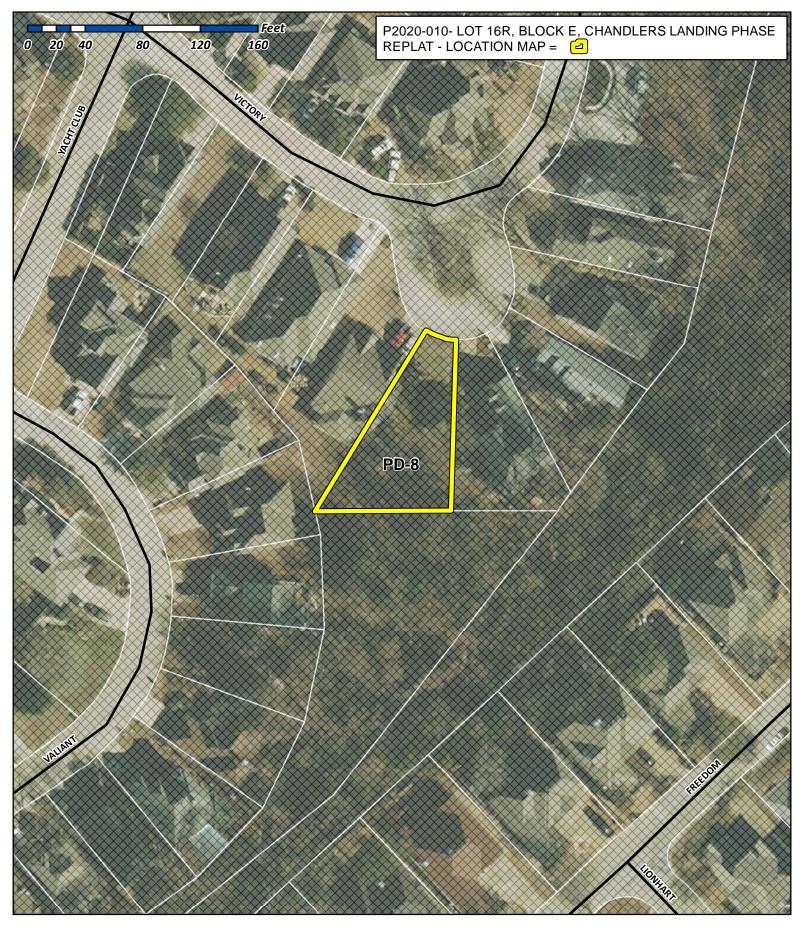

#### (3) P2020-010 (KOREY BROOKS)

Discuss and consider a request by Rob Whittle for the approval of a <u>Replat</u> for Lot 24, Block E, Chandlers Landing, Phase 16 Addition being a 0.16-acre parcel of land identified as Lot 16, Block E, Chandlers Landing, Phase 16 Addition, City of Rockwall, Rockwall County, Texas, zoned Planned Development District 8 (PD-8) for single-family land uses, addressed as 295 Victory Lane, and take any action necessary.

**CASE NUMBER:** P2020-010; Lot 24, Block E, Chandlers Landing, Phase 16 Addition

#### **SUMMARY**

Discuss and consider a request by Rob Whittle for the approval of a Replat for Lot 24, Block E, Chandlers Landing, Phase 16 Addition being a 0.16-acre parcel of land identified as Lot 16, Block E, Chandlers Landing, Phase 16 Addition, City of Rockwall, Rockwall County, Texas, zoned Planned Development District 8 (PD-8) for single-family land uses, addressed as 295 Victory Lane, and take any action necessary.