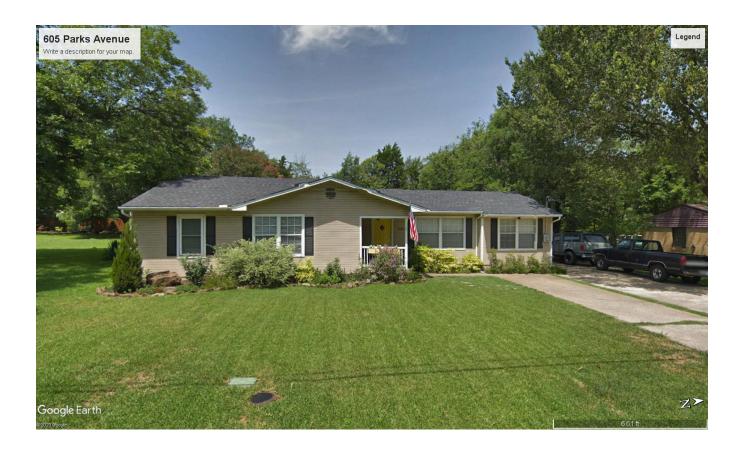

#### (8) Z2020-003 (DAVID GONZALES)

Hold a public hearing to discuss and consider a request by Reese Baez on behalf of the owner Amanda Henry for the approval of a <u>Specific Use Permit (SUP)</u> for <u>Residential Infill in an Established Subdivision</u> for the purpose of constructing a single-family home on a 0.161-acre parcel of land identified as Lot 7, Block D, Foree Addition, City of Rockwall, Rockwall County, Texas, zoned Single-Family 7 (SF-7) District, addressed as 610 Parks Avenue, and take any action necessary.