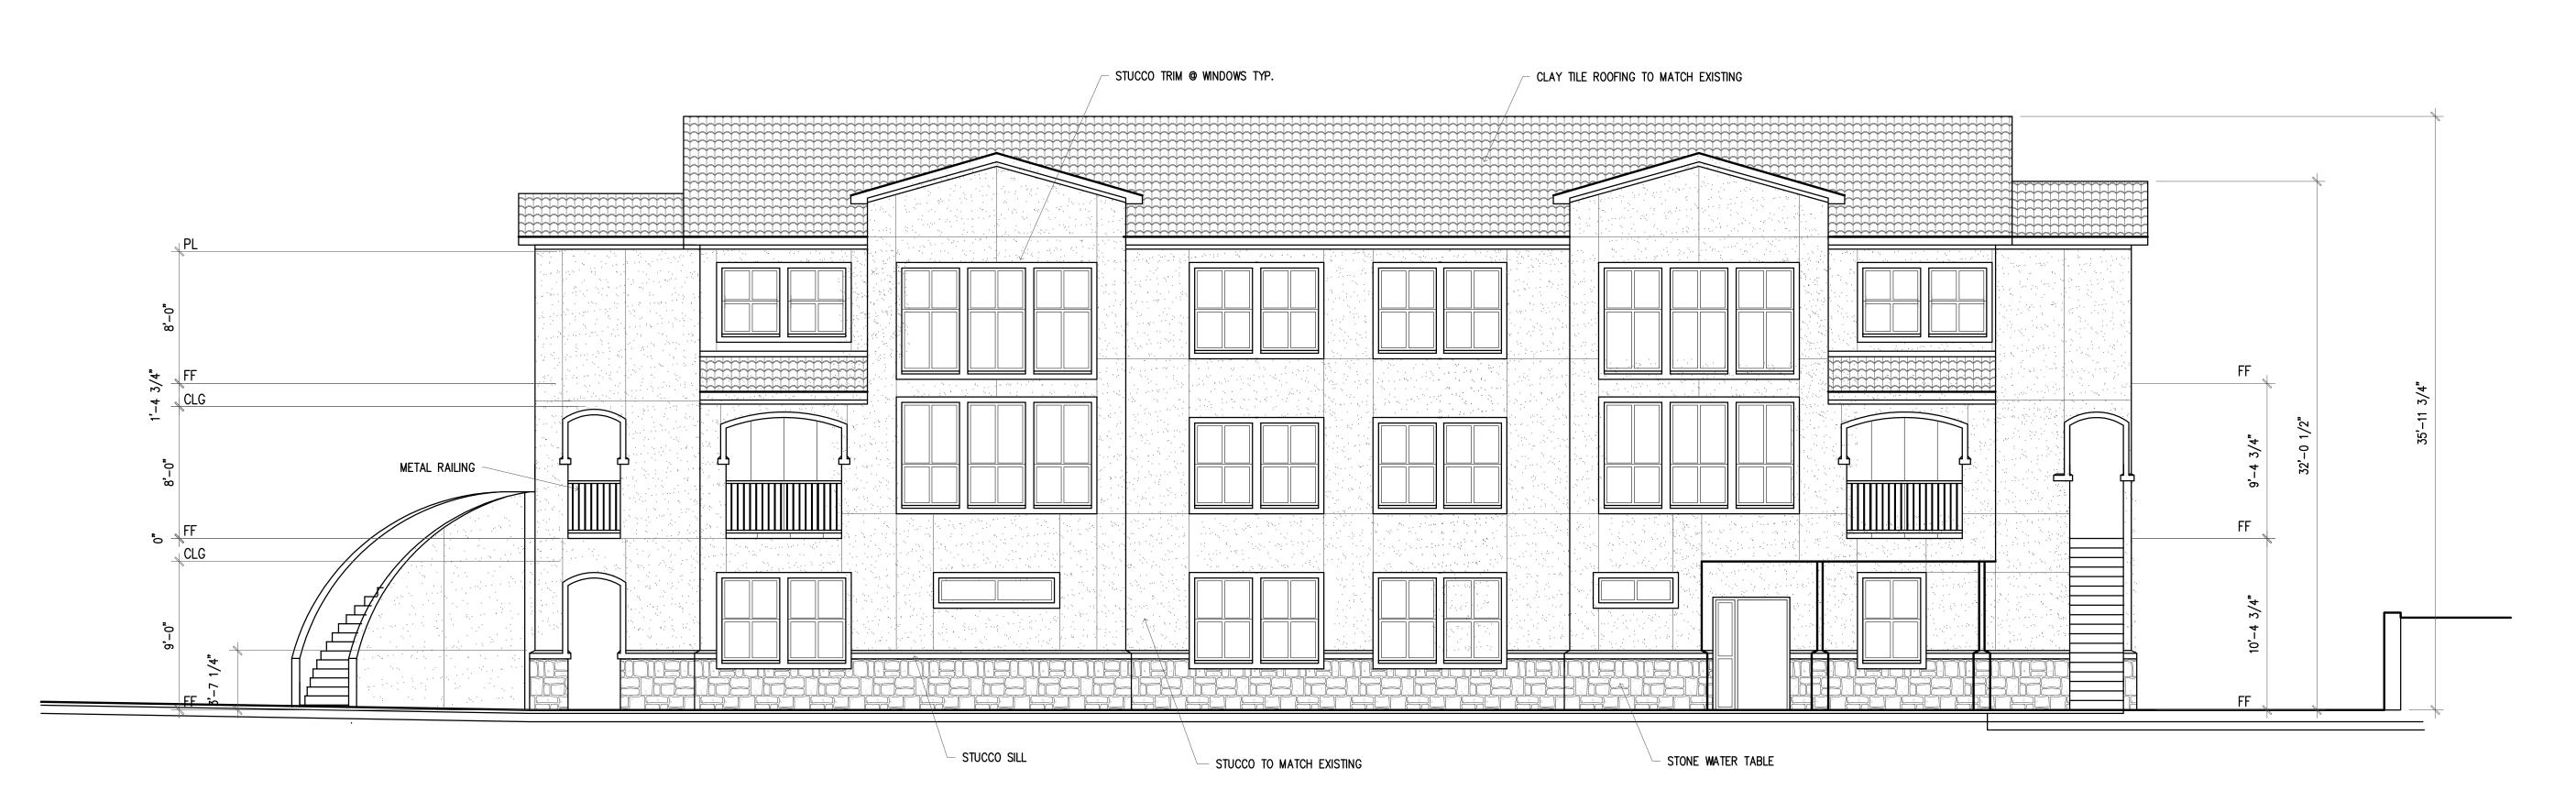

#### (5) SP2019-049 (KOREY BROOKS)

Discuss and consider a request by Daniyal M. Awan of Plutus21 Development Fund 5, LLC on behalf of Water's Edge at Lake Ray Hubbard Condominiums Owner's Association, Inc. for the approval of a <u>Site Plan</u> for two (2) multi-family apartment buildings on a 6.5995-acre parcel of land identified as Lot 1, Block A, Villas De Portofino Addition, City of Rockwall, Rockwall County, Texas, zoned Planned Development District 22 (PD-22) for Marina, Retail, Office, and Apartment/Condominium land uses, addressed as 2000-2038 Portofino Circle, and take any action necessary.

#### 15. SP2019-049 (KOREY BROOKS)

Discuss and consider a request by Daniyal M. Awan of Plutus21 Development Fund 5, LLC on behalf of Water's Edge at Lake Ray Hubbard Condominiums Owner's Association, Inc. for the approval of a <u>Site Plan</u> for two (2) multi-family apartment buildings on a 6.5995-acre parcel of land identified as Lot 1, Block A, Villas De Portofino Addition, City of Rockwall, Rockwall County, Texas, zoned Planned Development District 22 (PD-22) for Marina, Retail, Office, and Apartment/Condominium land uses, addressed as 2000-2038 Portofino Circle, and take any action necessary.

Chairman Chodun asked the applicant to come forward.

Daniyal M. Awan 3417 Meadows Drive Rockwall, TX 75087

The applicant came forward and provided further information in regards to the request. Mr. Awan is requesting the approval of a site plan for a development on the water for a condominium complex. This development was constructed back in 2004-2006. Out of the eighty-five (85) approved condominiums, only seventy-three (73) were built and building structure number two (2) was left unfinished and remains an empty piece of land. Since the building was originally set for eighty-five units, including 85 mail boxes, then the applicant is proposing to add two (2) new buildings with six (6) units on each. Mr. Awan went into further detail in regards to the different sizes and square footage of the units.