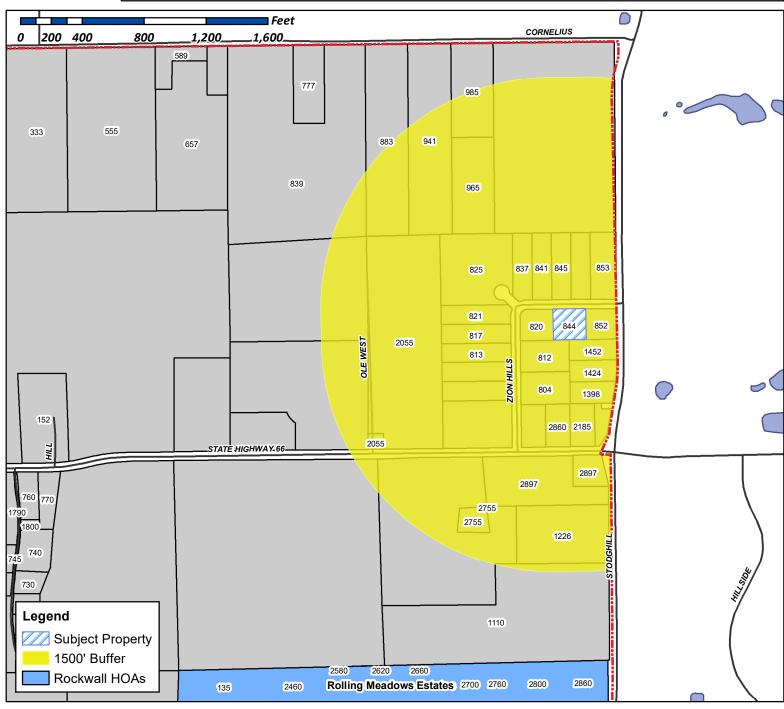

#### (6) Z2020-001 (DAVID GONZALES)

Hold a public hearing to discuss and consider a request by Chris Kehrer of Titan Contractors on behalf of the owner David Choate for the approval of a <u>Zoning Change</u> from an Agricultural (AG) District to a Single-Family 1 (SF-1) District for a one (1) acre parcel of land identified as Lot 8, Block B, Zion Hill Addition, City of Rockwall, Rockwall County, Texas, zoned Agricultural (AG) District, addressed as 844 Zion Hill Circle, and take any action necessary.

#### 6. Z2020-001 (DAVID GONZALES)

Hold a public hearing to discuss and consider a request by Chris Kehrer of Titan Contractors on behalf of the owner David Choate for the approval of a <u>Zoning Change</u> from an Agricultural (AG) District to a Single-Family 1 (SF-1) District for a one (1) acre parcel of land identified as Lot 8, Block B, Zion Hill Addition, City of Rockwall, Rockwall County, Texas, zoned Agricultural (AG) District, addressed as 844 Zion Hill Circle, and take any action necessary.