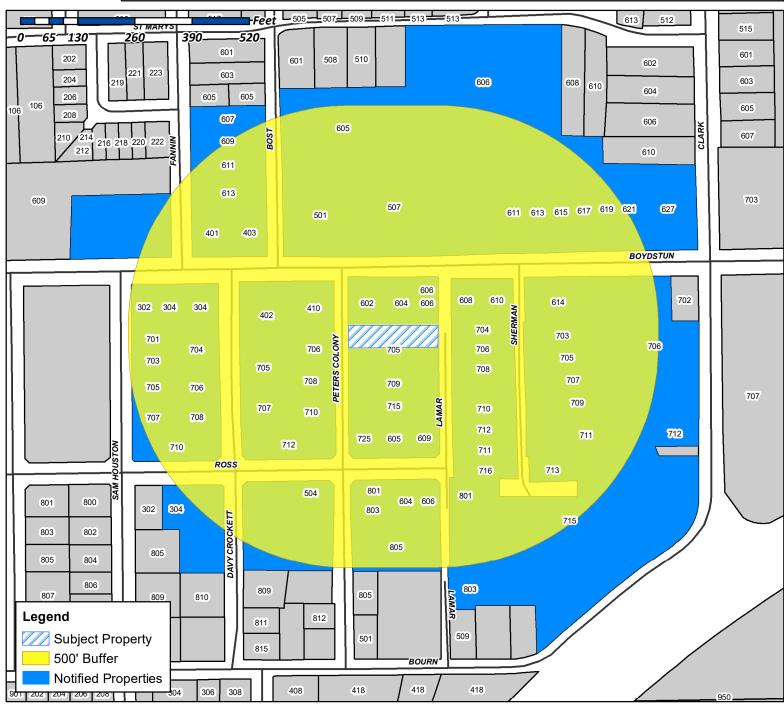

#### (9) Z2020-004 (KOREY BROOKS)

Hold a public hearing to discuss and consider a request by Ambrocio Ibarra on behalf of the owners Arturo and Jeaniffer Osornio for the approval of a <u>Specific Use Permit (SUP)</u> for <u>Residential Infill in an Established Subdivision</u> for the purpose of constructing a single-family home on a 0.11-acre parcel of land identified as Lot 1, Block A, Sanger Addition, City of Rockwall, Rockwall County, Texas, zoned Single-Family 7 (SF-7) District, situated within the Southside Residential Neighborhood Overlay (SRO) District, addressed as 705 Peters Colony, and take any action necessary.

#### (10) Z2020-005 (KOREY BROOKS)

Hold a public hearing to discuss and consider a request by Ambrocio Ibarra on behalf of the owners Arturo and Jeaniffer Osornio for the approval of a <u>Specific Use Permit (SUP)</u> for <u>Residential Infill in an Established Subdivision</u> for the purpose of constructing a single-family home on a 0.11-acre parcel of land identified as Lot 1, Block A, Sanger Addition, City of Rockwall, Rockwall County, Texas, zoned Single-Family 7 (SF-7) District, situated within the Southside Residential Neighborhood Overlay (SRO) District, addressed as 703 Peters Colony, and take any action necessary.

#### 9. Z2020-004 (KOREY BROOKS)

Hold a public hearing to discuss and consider a request by Ambrocio Ibarra on behalf of the owners Arturo and Jeaniffer Osornio for the approval of a <u>Specific Use Permit (SUP)</u> for Residential Infill in an Established Subdivision for the purpose of constructing a single-family home on a 0.11-acre parcel of land identified as Lot 1, Block A, Sanger Addition, City of Rockwall, Rockwall County, Texas, zoned Single-Family 7 (SF-7) District, situated within the Southside Residential Neighborhood Overlay (SRO) District, addressed as 705 Peters Colony, and take any action necessary.

Senior Planner Korey Brooks provided a brief history in regards to the request. He wanted to point out that the front garage on the elevations is more forward than the rest of the home. Typically, homes have to have the garage recessed twenty (20) feet from the front sides of the home whereas in this case the door is recessed behind and the garage is projected forward. Normally, that circumstance would require an exception to be approved in the Southside Overlay District but since an SUP has been requested then it has taken the place of the exception.

#### 10. Z2020-005 (KOREY BROOKS)

Hold a public hearing to discuss and consider a request by Ambrocio Ibarra on behalf of the owners Arturo and Jeaniffer Osornio for the approval of a <u>Specific Use Permit (SUP)</u> for Residential Infill in an Established Subdivision for the purpose of constructing a single-family home on a 0.11-acre parcel of land identified as Lot 1, Block A, Sanger Addition, City of Rockwall, Rockwall County, Texas, zoned Single-Family 7 (SF-7) District, situated within the Southside Residential Neighborhood Overlay (SRO) District, addressed as 703 Peters Colony, and take any action necessary.

Chairman Chodun asked whether Senior Planner Korey Brooks or the applicant, Mr. Ibarra, had anything to add since the properties being built on the lots were essentially the same. Neither one had any further comment.