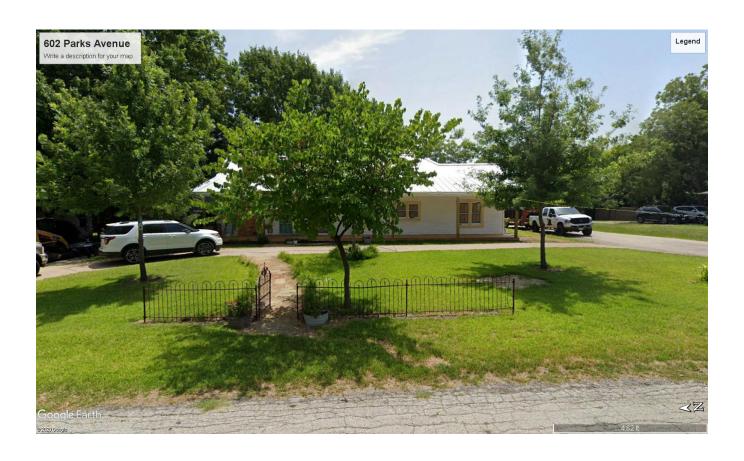

#### 7. Z2020-002 (DAVID GONZALES)

Hold a public hearing to discuss and consider a request by Reese Baez on behalf of the owner Amanda Henry for the approval of a <u>Specific Use Permit (SUP)</u> for Residential Infill in an Established Subdivision for the purpose of constructing a single-family home on a 0.161-acre parcel of land identified as Lot 8, Block D, Foree Addition, City of Rockwall, Rockwall County, Texas, zoned Single-Family 7 (SF-7) District, addressed as 702 Parks Avenue, and take any action necessary.

Chairman Chodun asked whether or not the applicant was present.

Planning and Zoning Director Ryan Miller gave a brief overview as to why these cases were brought upon the Commission and why the applicants were requesting SUPs.

Reese Baez 1415 Open Bay Court Rockwall, TX 75087

Mr. Baez came forward and added further information in regards to his request. He explained that the residence he was wanting to build was going to be a two story house with hardie board siding with stone wainscoting that goes around the perimeter of the building.

Chairman Chodun asked for clarification in regards to the being able to see the surrounding structures. He wanted to ensure that consistency with the surrounding houses was not going to be the deciding factor in each case. Planning and Zoning Director Ryan Miller assured him that they (The Commission) was given discretion with each request individually.

Chairman Chodun brought the item back to the Commission for questions and discussion. There being no further questions, he indicated that the case will return to the Commission for action at the next scheduled meeting on March 10, 2020.