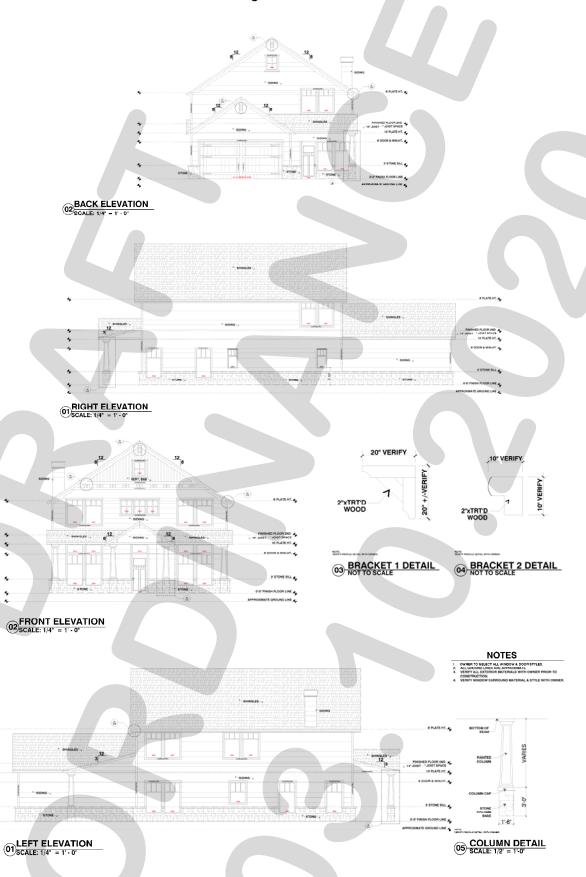

Reese Baez 1415 Open Bay Court Rockwall, TX 75087

Mr. Baez came forward and added further information in regards to his request. He explained that the residence he was wanting to build was going to be a two story house with hardie board siding with stone wainscoting that goes around the perimeter of the building.