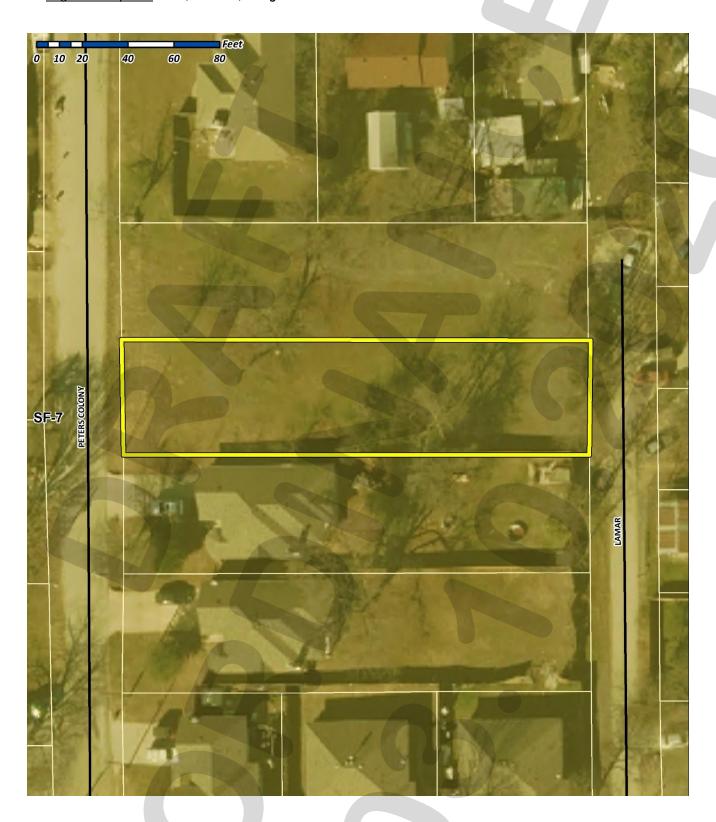

#### (9) Z2020-004 (KOREY BROOKS)

Hold a public hearing to discuss and consider a request by Ambrocio Ibarra on behalf of the owners Arturo and Jeaniffer Osornio for the approval of a <u>Specific Use Permit (SUP)</u> for <u>Residential Infill in an Established Subdivision</u> for the purpose of constructing a single-family home on a 0.11-acre parcel of land identified as Lot 1, Block A, Sanger Addition, City of Rockwall, Rockwall County, Texas, zoned Single-Family 7 (SF-7) District, situated within the Southside Residential Neighborhood Overlay (SRO) District, addressed as 705 Peters Colony, and take any action necessary.

#### (10) Z2020-005 (KOREY BROOKS)

Hold a public hearing to discuss and consider a request by Ambrocio Ibarra on behalf of the owners Arturo and Jeaniffer Osornio for the approval of a <u>Specific Use Permit (SUP)</u> for <u>Residential Infill in an Established Subdivision</u> for the purpose of constructing a single-family home on a 0.11-acre parcel of land identified as Lot 1, Block A, Sanger Addition, City of Rockwall, Rockwall County, Texas, zoned Single-Family 7 (SF-7) District, situated within the Southside Residential Neighborhood Overlay (SRO) District, addressed as 703 Peters Colony, and take any action necessary.

#### 9. Z2020-004 (KOREY BROOKS)

Hold a public hearing to discuss and consider a request by Ambrocio Ibarra on behalf of the owners Arturo and Jeaniffer Osornio for the approval of a <u>Specific Use Permit (SUP)</u> for Residential Infill in an Established Subdivision for the purpose of constructing a single-family home on a 0.11-acre parcel of land identified as Lot 1, Block A, Sanger Addition, City of Rockwall, Rockwall County, Texas, zoned Single-Family 7 (SF-7) District, situated within the Southside Residential Neighborhood Overlay (SRO) District, addressed as 705 Peters Colony, and take any action necessary.

Senior Planner Korey Brooks provided a brief history in regards to the request. He wanted to point out that the front garage on the elevations is more forward than the rest of the home. Typically, homes have to have the garage recessed twenty (20) feet from the front sides of the home whereas in this case the door is recessed behind and the garage is projected forward. Normally, that circumstance would require an exception to be approved in the Southside Overlay District but since an SUP has been requested then it has taken the place of the exception.

#### 10. Z2020-005 (KOREY BROOKS)

Hold a public hearing to discuss and consider a request by Ambrocio Ibarra on behalf of the owners Arturo and Jeaniffer Osornio for the approval of a <u>Specific Use Permit (SUP)</u> for Residential Infill in an Established Subdivision for the purpose of constructing a single-family home on a 0.11-acre parcel of land identified as Lot 1, Block A, Sanger Addition, City of Rockwall, Rockwall County, Texas, zoned Single-Family 7 (SF-7) District, situated within the Southside Residential Neighborhood Overlay (SRO) District, addressed as 703 Peters Colony, and take any action necessary.

Chairman Chodun asked whether Senior Planner Korey Brooks or the applicant, Mr. Ibarra, had anything to add since the properties being built on the lots were essentially the same. Neither one had any further comment.