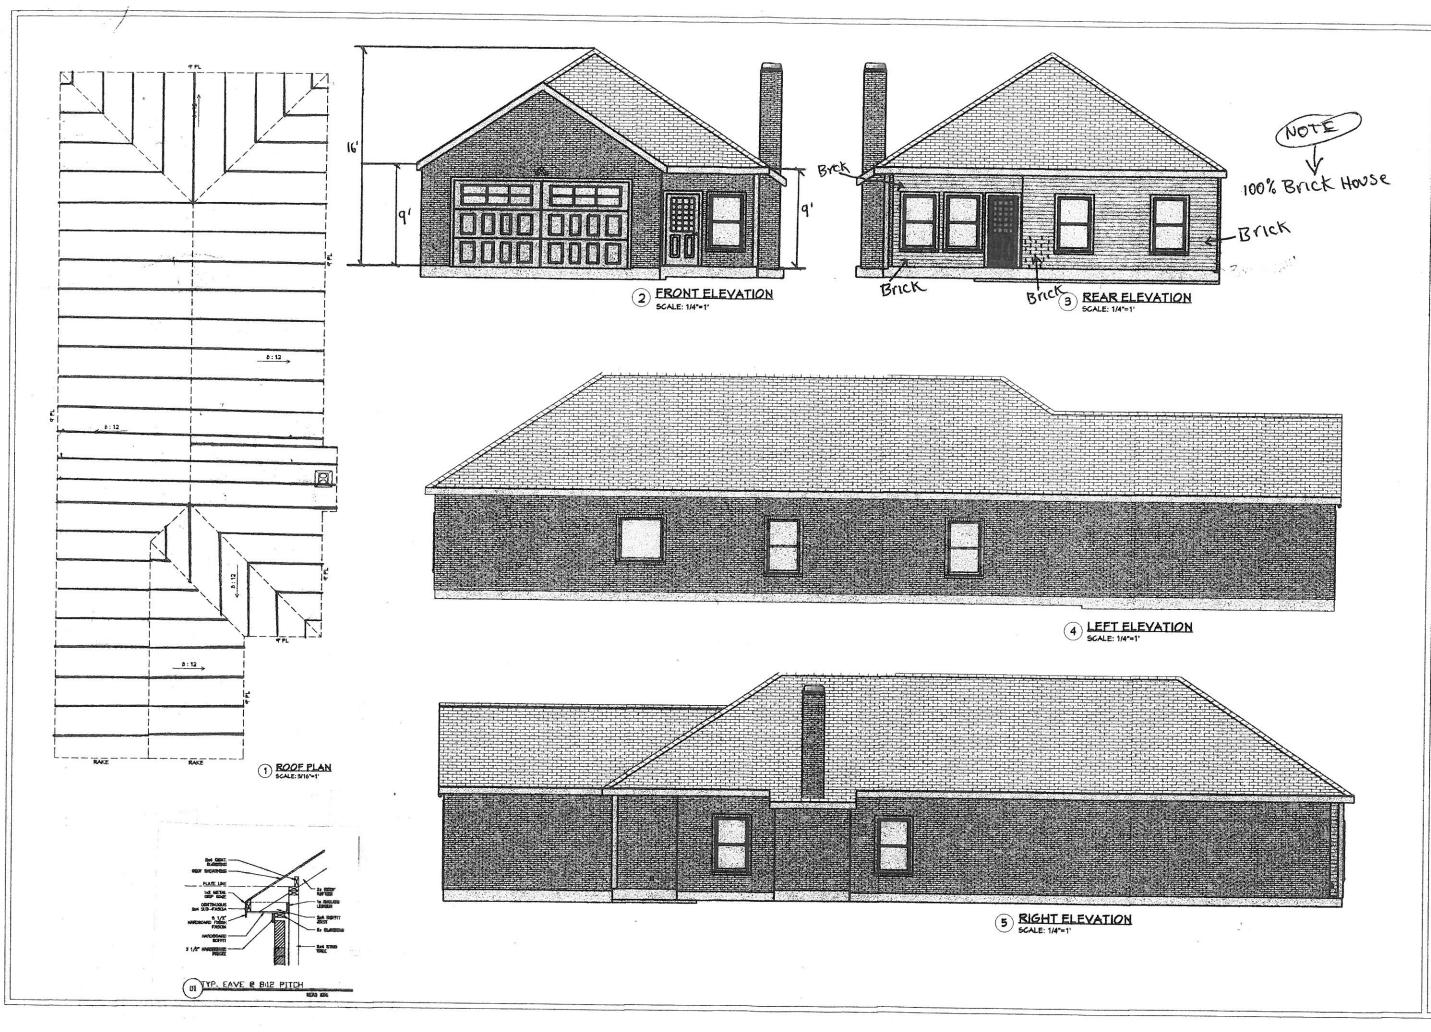

#### 9. Z2020-004 (KOREY BROOKS)

Hold a public hearing to discuss and consider a request by Ambrocio Ibarra on behalf of the owners Arturo and Jeaniffer Osornio for the approval of a <u>Specific Use Permit (SUP)</u> for Residential Infill in an Established Subdivision for the purpose of constructing a single-family home on a 0.11-acre parcel of land identified as Lot 1, Block A, Sanger Addition, City of Rockwall, Rockwall County, Texas, zoned Single-Family 7 (SF-7) District, situated within the Southside Residential Neighborhood Overlay (SRO) District, addressed as 705 Peters Colony, and take any action necessary.

Senior Planner Korey Brooks provided a brief history in regards to the request. He wanted to point out that the front garage on the elevations is more forward than the rest of the home. Typically, homes have to have the garage recessed twenty (20) feet from the front sides of the home whereas in this case the door is recessed behind and the garage is projected forward. Normally, that circumstance would require an exception to be approved in the Southside Overlay District but since an SUP has been requested then it has taken the place of the exception.