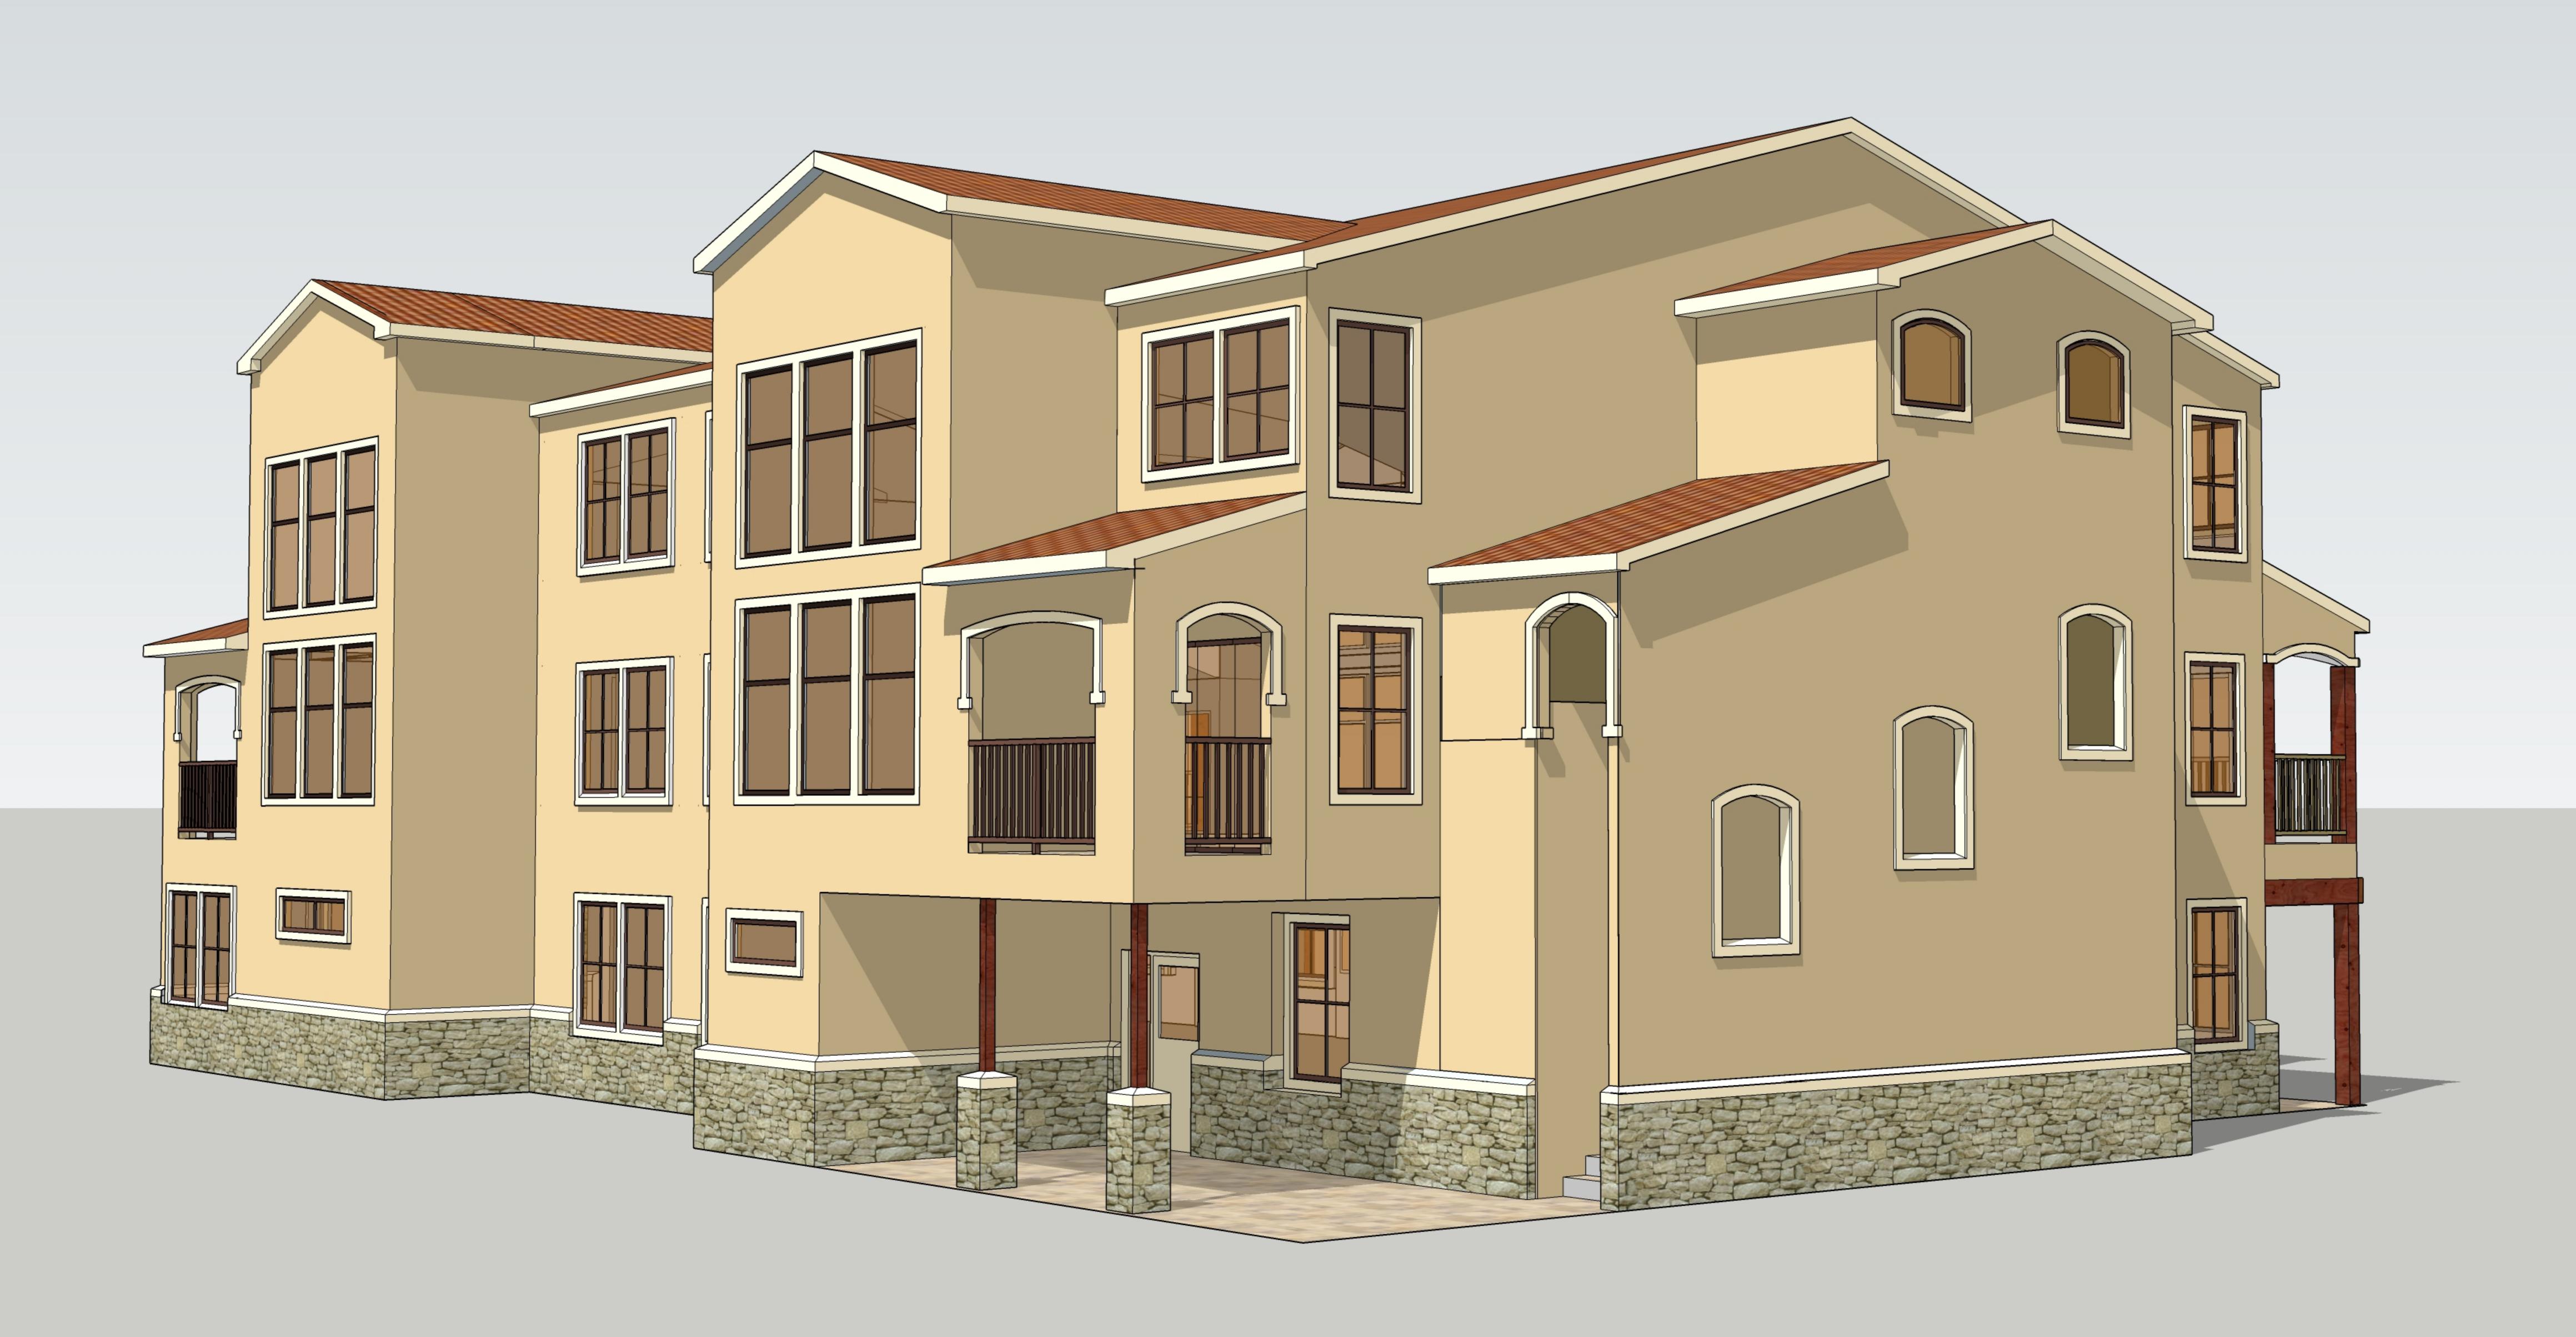

#### 15. SP2019-049 (KOREY BROOKS)

Discuss and consider a request by Daniyal M. Awan of Plutus21 Development Fund 5, LLC on behalf of Water's Edge at Lake Ray Hubbard Condominiums Owner's Association, Inc. for the approval of a <u>Site Plan</u> for two (2) multi-family apartment buildings on a 6.5995-acre parcel of land identified as Lot 1, Block A, Villas De Portofino Addition, City of Rockwall, Rockwall County, Texas, zoned Planned Development District 22 (PD-22) for Marina, Retail, Office, and Apartment/Condominium land uses, addressed as 2000-2038 Portofino Circle, and take any action necessary.

Chairman Chodun asked the applicant to come forward.

Daniyal M. Awan 3417 Meadows Drive Rockwall, TX 75087

The applicant came forward and provided further information in regards to the request. Mr. Awan is requesting the approval of a site plan for a development on the water for a condominium complex. This development was constructed back in 2004-2006. Out of the eighty-five (85) approved condominiums, only seventy-three (73) were built and building structure number two (2) was left unfinished and remains an empty piece of land. Since the building was originally set for eighty-five units, including 85 mail boxes, then the applicant is proposing to add two (2) new buildings with six (6) units on each. Mr. Awan went into further detail in regards to the different sizes and square footage of the units.

Vice- Chairman Welch asked whether this was a case that had been previously presented to the Commission. Senior Planner Korey Brooks advised that it was the same case but the applicant had failed to make the revisions needed which then caused the case to be denied. The applicant was then given another chance to resubmit his application with the revisions and request.