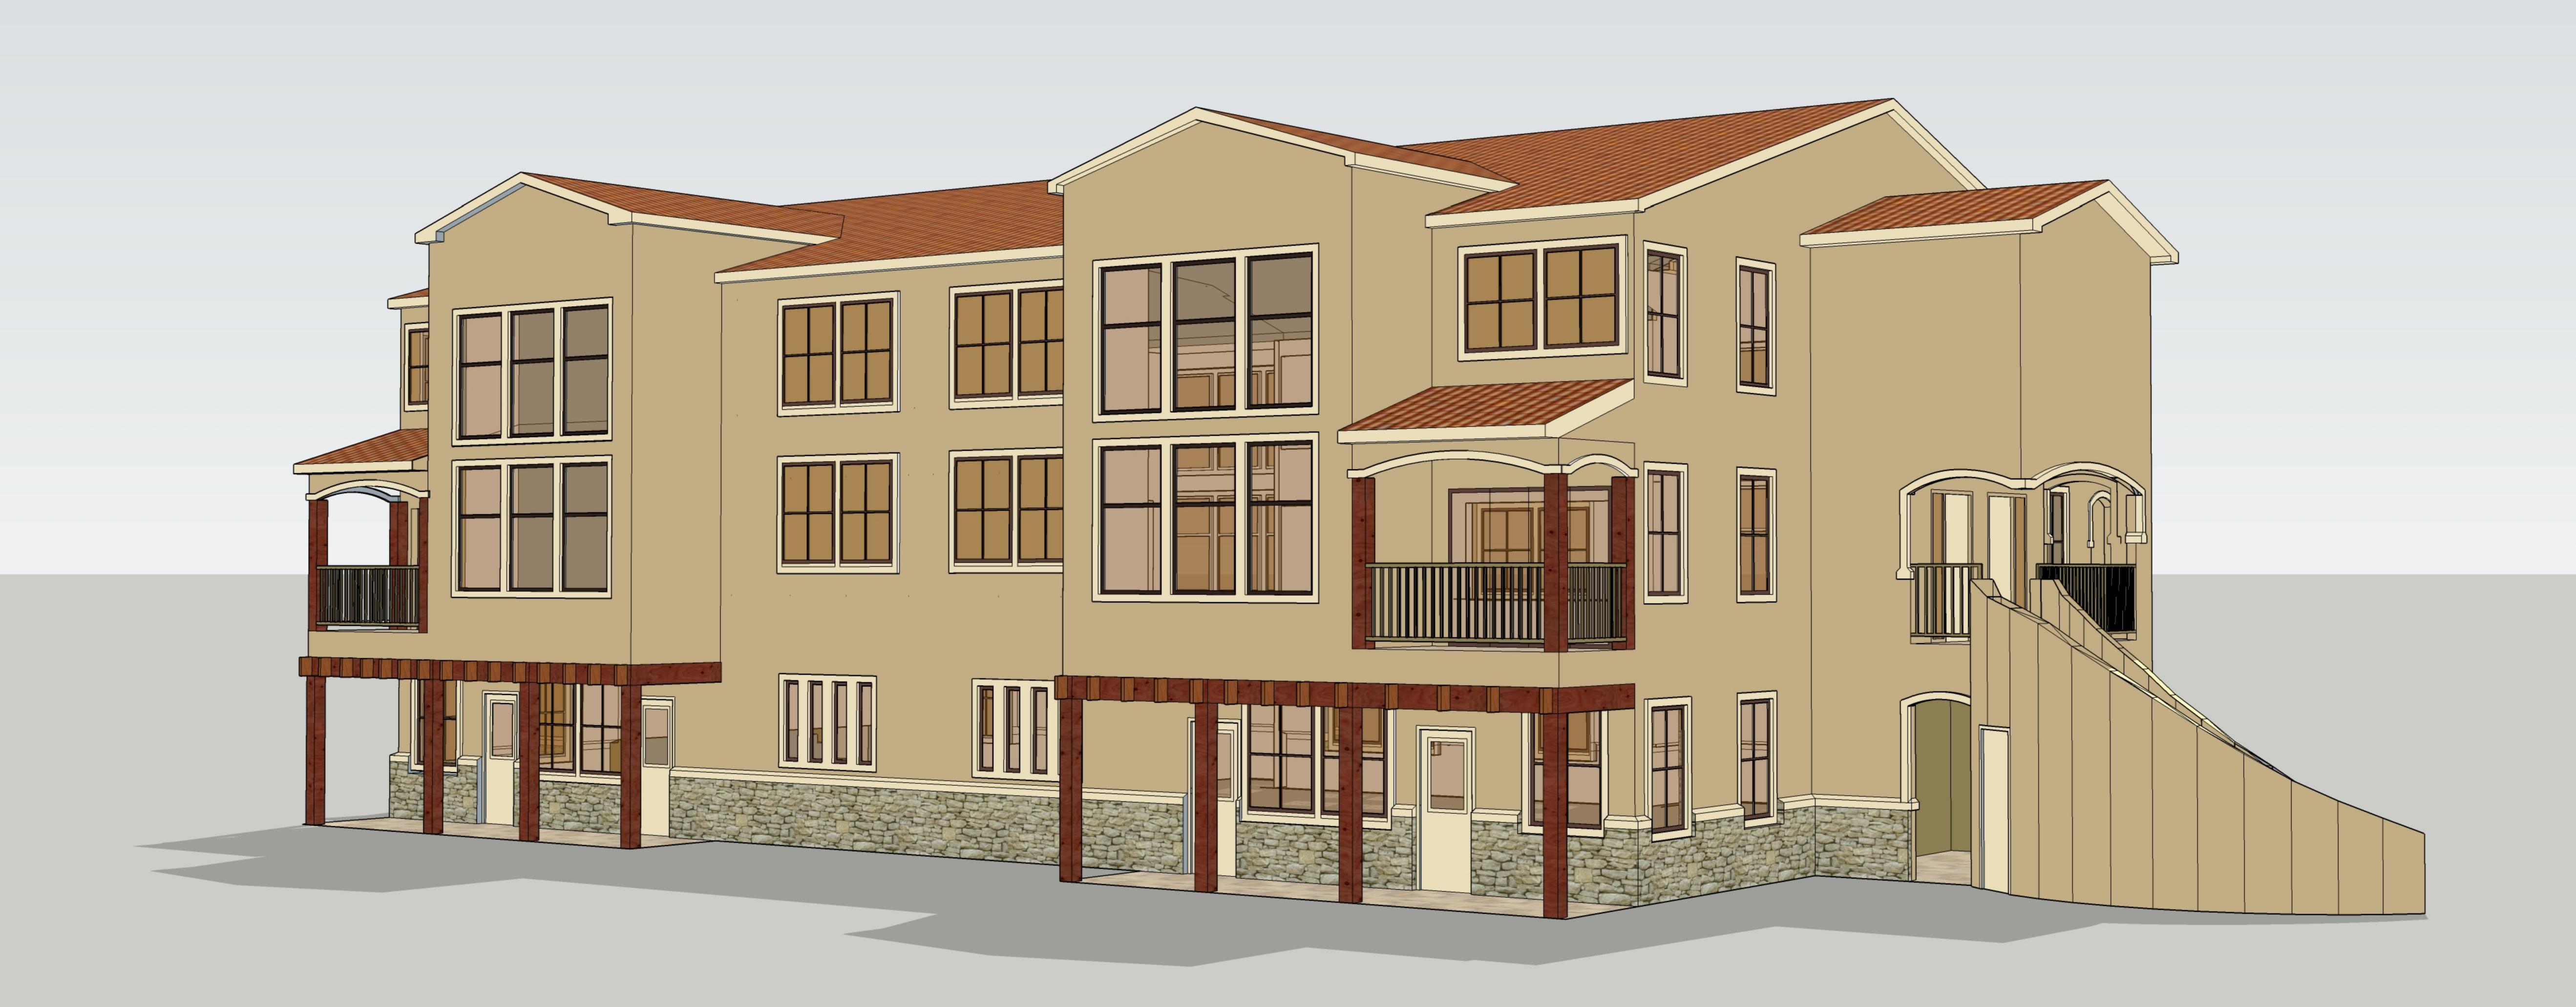

#### 15. SP2019-049 (KOREY BROOKS)

Discuss and consider a request by Daniyal M. Awan of Plutus21 Development Fund 5, LLC on behalf of Water's Edge at Lake Ray Hubbard Condominiums Owner's Association, Inc. for the approval of a <u>Site Plan</u> for two (2) multi-family apartment buildings on a 6.5995-acre parcel of land identified as Lot 1, Block A, Villas De Portofino Addition, City of Rockwall, Rockwall County, Texas, zoned Planned Development District 22 (PD-22) for Marina, Retail, Office, and Apartment/Condominium land uses, addressed as 2000-2038 Portofino Circle, and take any action necessary.

Chairman Chodun asked the applicant to come forward.

Daniyal M. Awan 3417 Meadows Drive Rockwall, TX 75087

The applicant came forward and provided further information in regards to the request. Mr. Awan is requesting the approval of a site plan for a development on the water for a condominium complex. This development was constructed back in 2004-2006. Out of the eighty-five (85) approved condominiums, only seventy-three (73) were built and building structure number two (2) was left unfinished and remains an empty piece of land. Since the building was originally set for eighty-five units, including 85 mail boxes, then the applicant is proposing to add two (2) new buildings with six (6) units on each. Mr. Awan went into further detail in regards to the different sizes and square footage of the units.

Vice- Chairman Welch asked whether this was a case that had been previously presented to the Commission. Senior Planner Korey Brooks advised that it was the same case but the applicant had failed to make the revisions needed which then caused the case to be denied. The applicant was then given another chance to resubmit his application with the revisions and request.