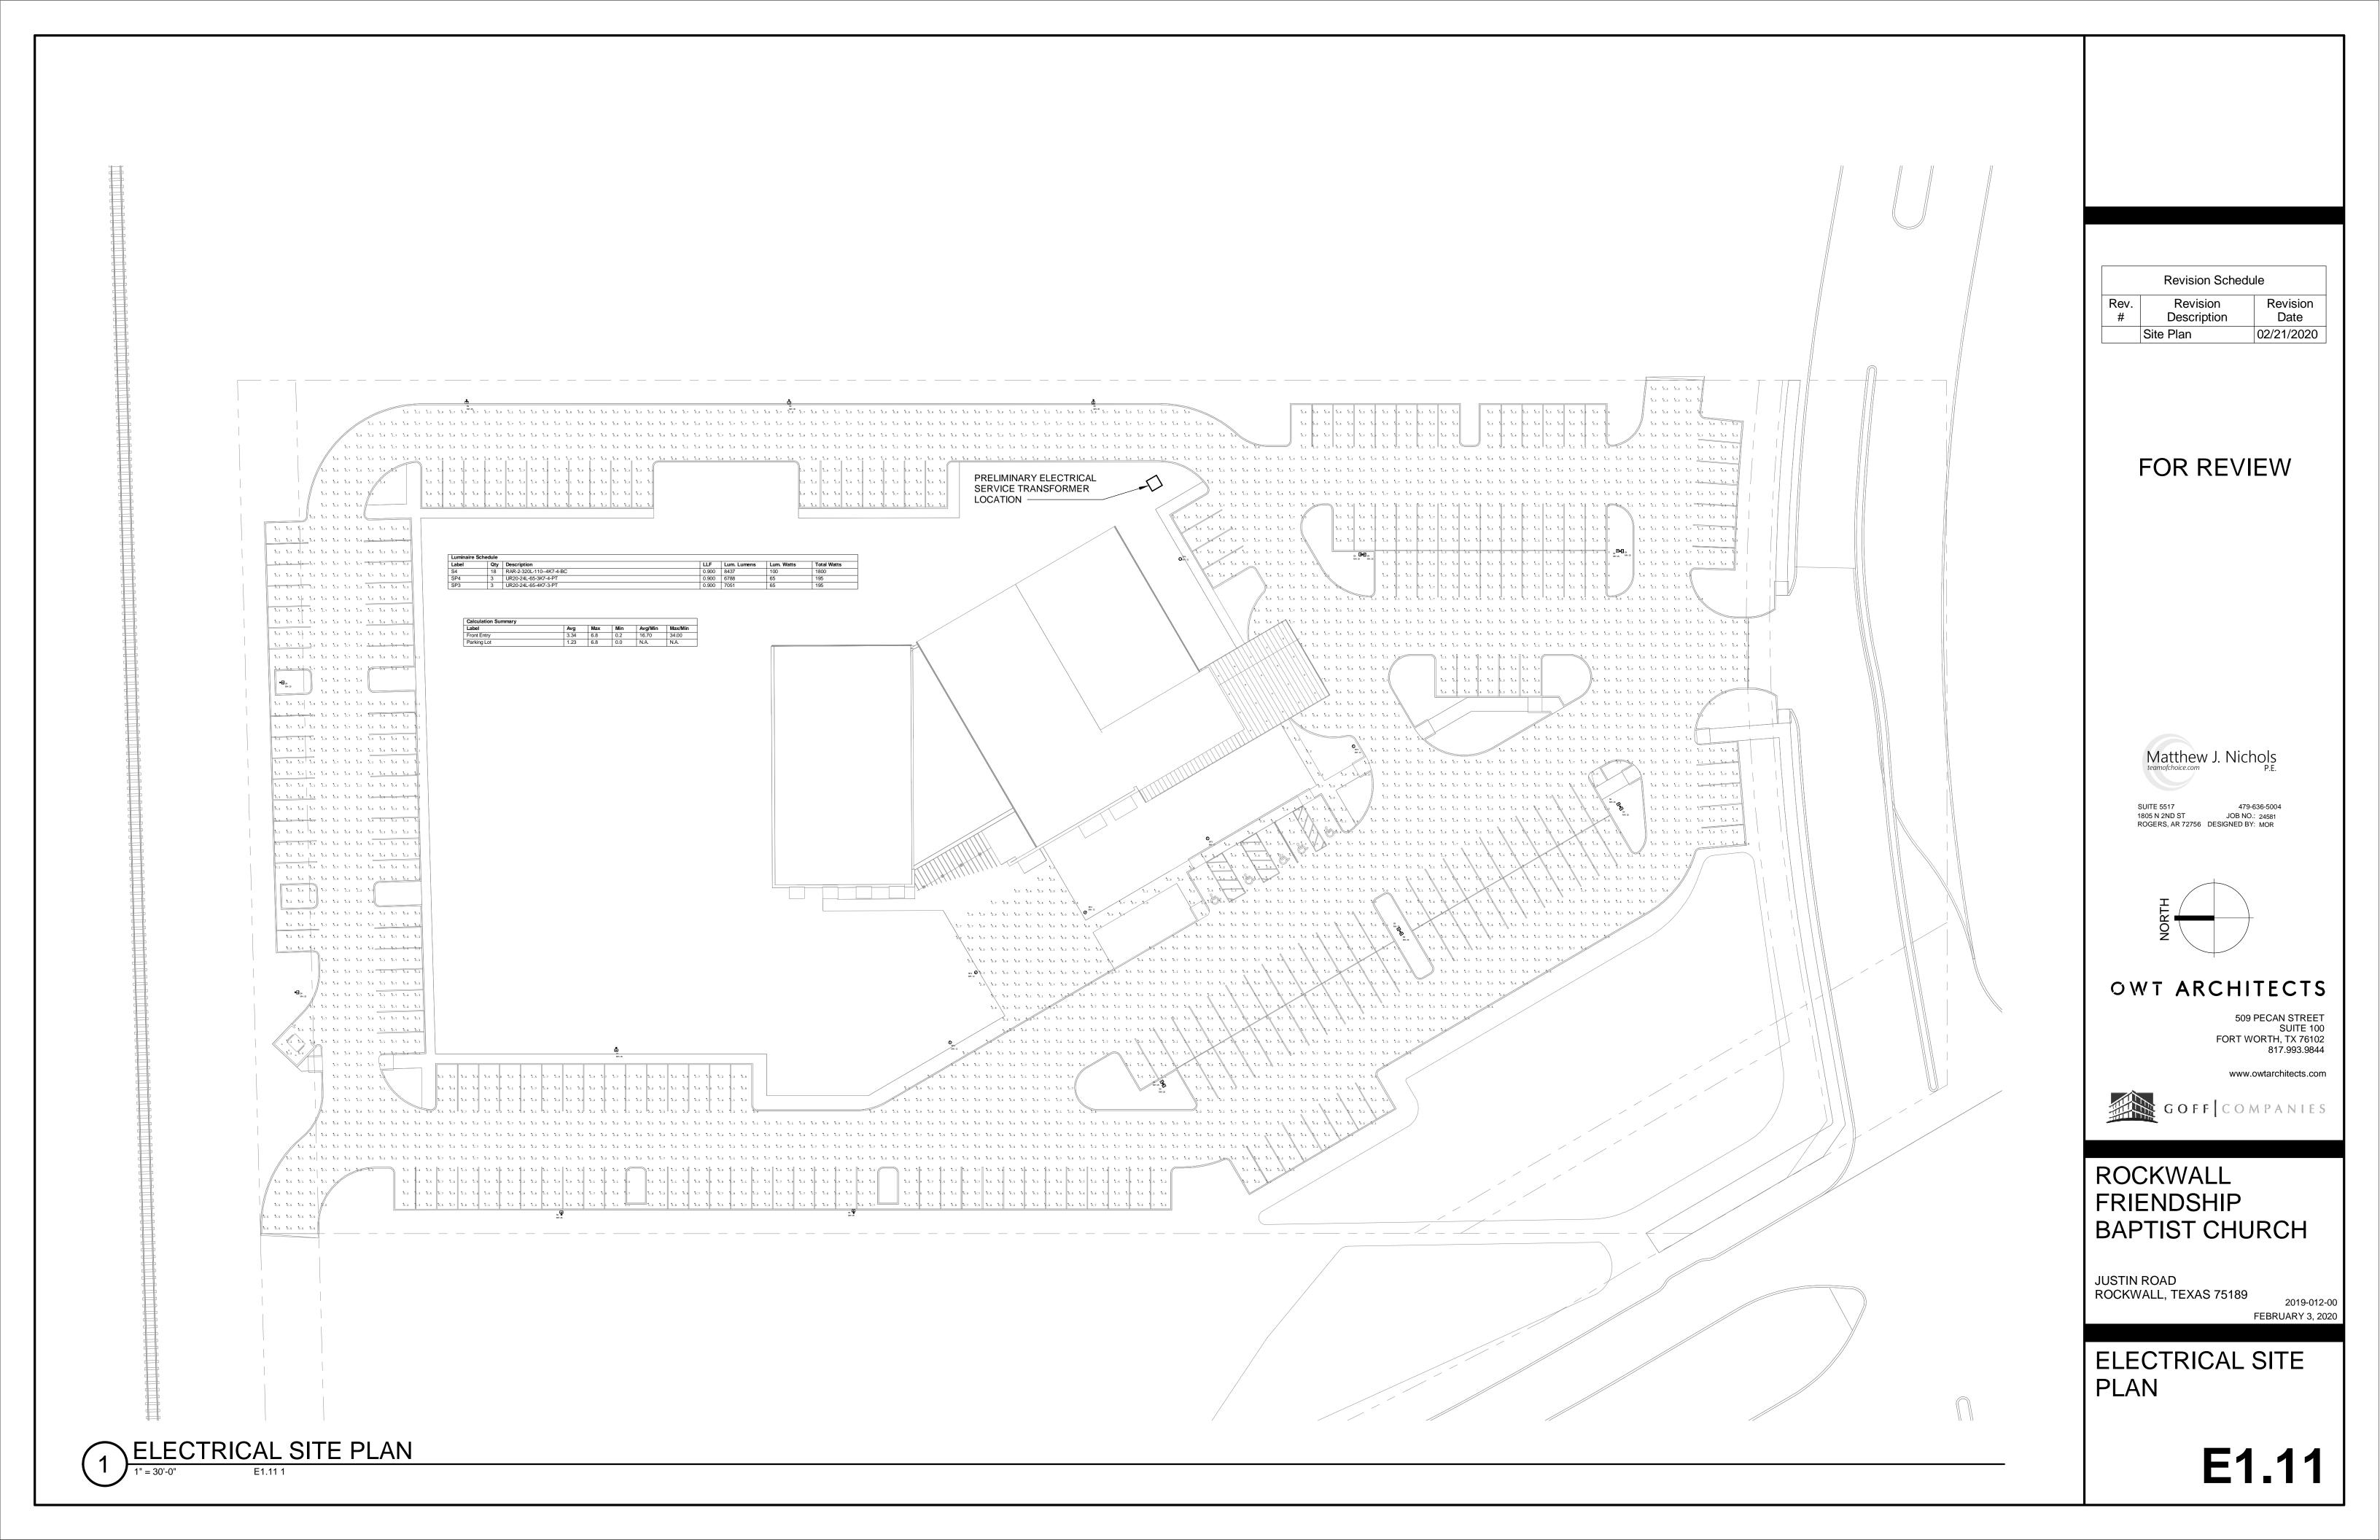

#### (14) SP2020-003 (KOREY BROOKS)

Discuss and consider a request by Shannon Thomas of Rockwall Friendship Baptist Church for the approval of an <u>Amending Site Plan</u> for a church on a 6.03-acre tract of land being identified as Tract 2-4 of the D. Harr Survey, Abstract No. 102, City of Rockwall, Rockwall County, Texas, zoned Light Industrial (LI) District, situated within the SH-205 By-Pass Overlay (SH-205 BY OV) District, located east of the intersection of Justin Road and John King Boulevard, and take any action necessary.

#### (1) SP2020-003 (KOREY BROOKS)

Discuss and consider a request by Shannon Thomas of Rockwall Friendship Baptist Church for the approval of an <u>Amending Site Plan</u> for a church on a 6.03-acre tract of land being identified as Tract 2-4 of the D. Harr Survey, Abstract No. 102, City of Rockwall, Rockwall County, Texas, zoned Light Industrial (LI) District, situated within the SH-205 By-Pass Overlay (SH-205 BY OV) District, located east of the intersection of Justin Road and John King Boulevard, and take any action necessary.

14. SP2020-003 (KOREY BROOKS)

Discuss and consider a request by Shannon Thomas of Rockwall Friendship Baptist Church for the approval of an <u>Amending Site Plan</u> for a church on a 6.03-acre tract of land being identified as Tract 2-4 of the D. Harr Survey, Abstract No. 102, City of Rockwall, Rockwall County, Texas, zoned Light Industrial (LI) District, situated within the SH-205 By-Pass Overlay (SH-205 BY OV) District, located east of the intersection of Justin Road and John King Boulevard, and take any action necessary.