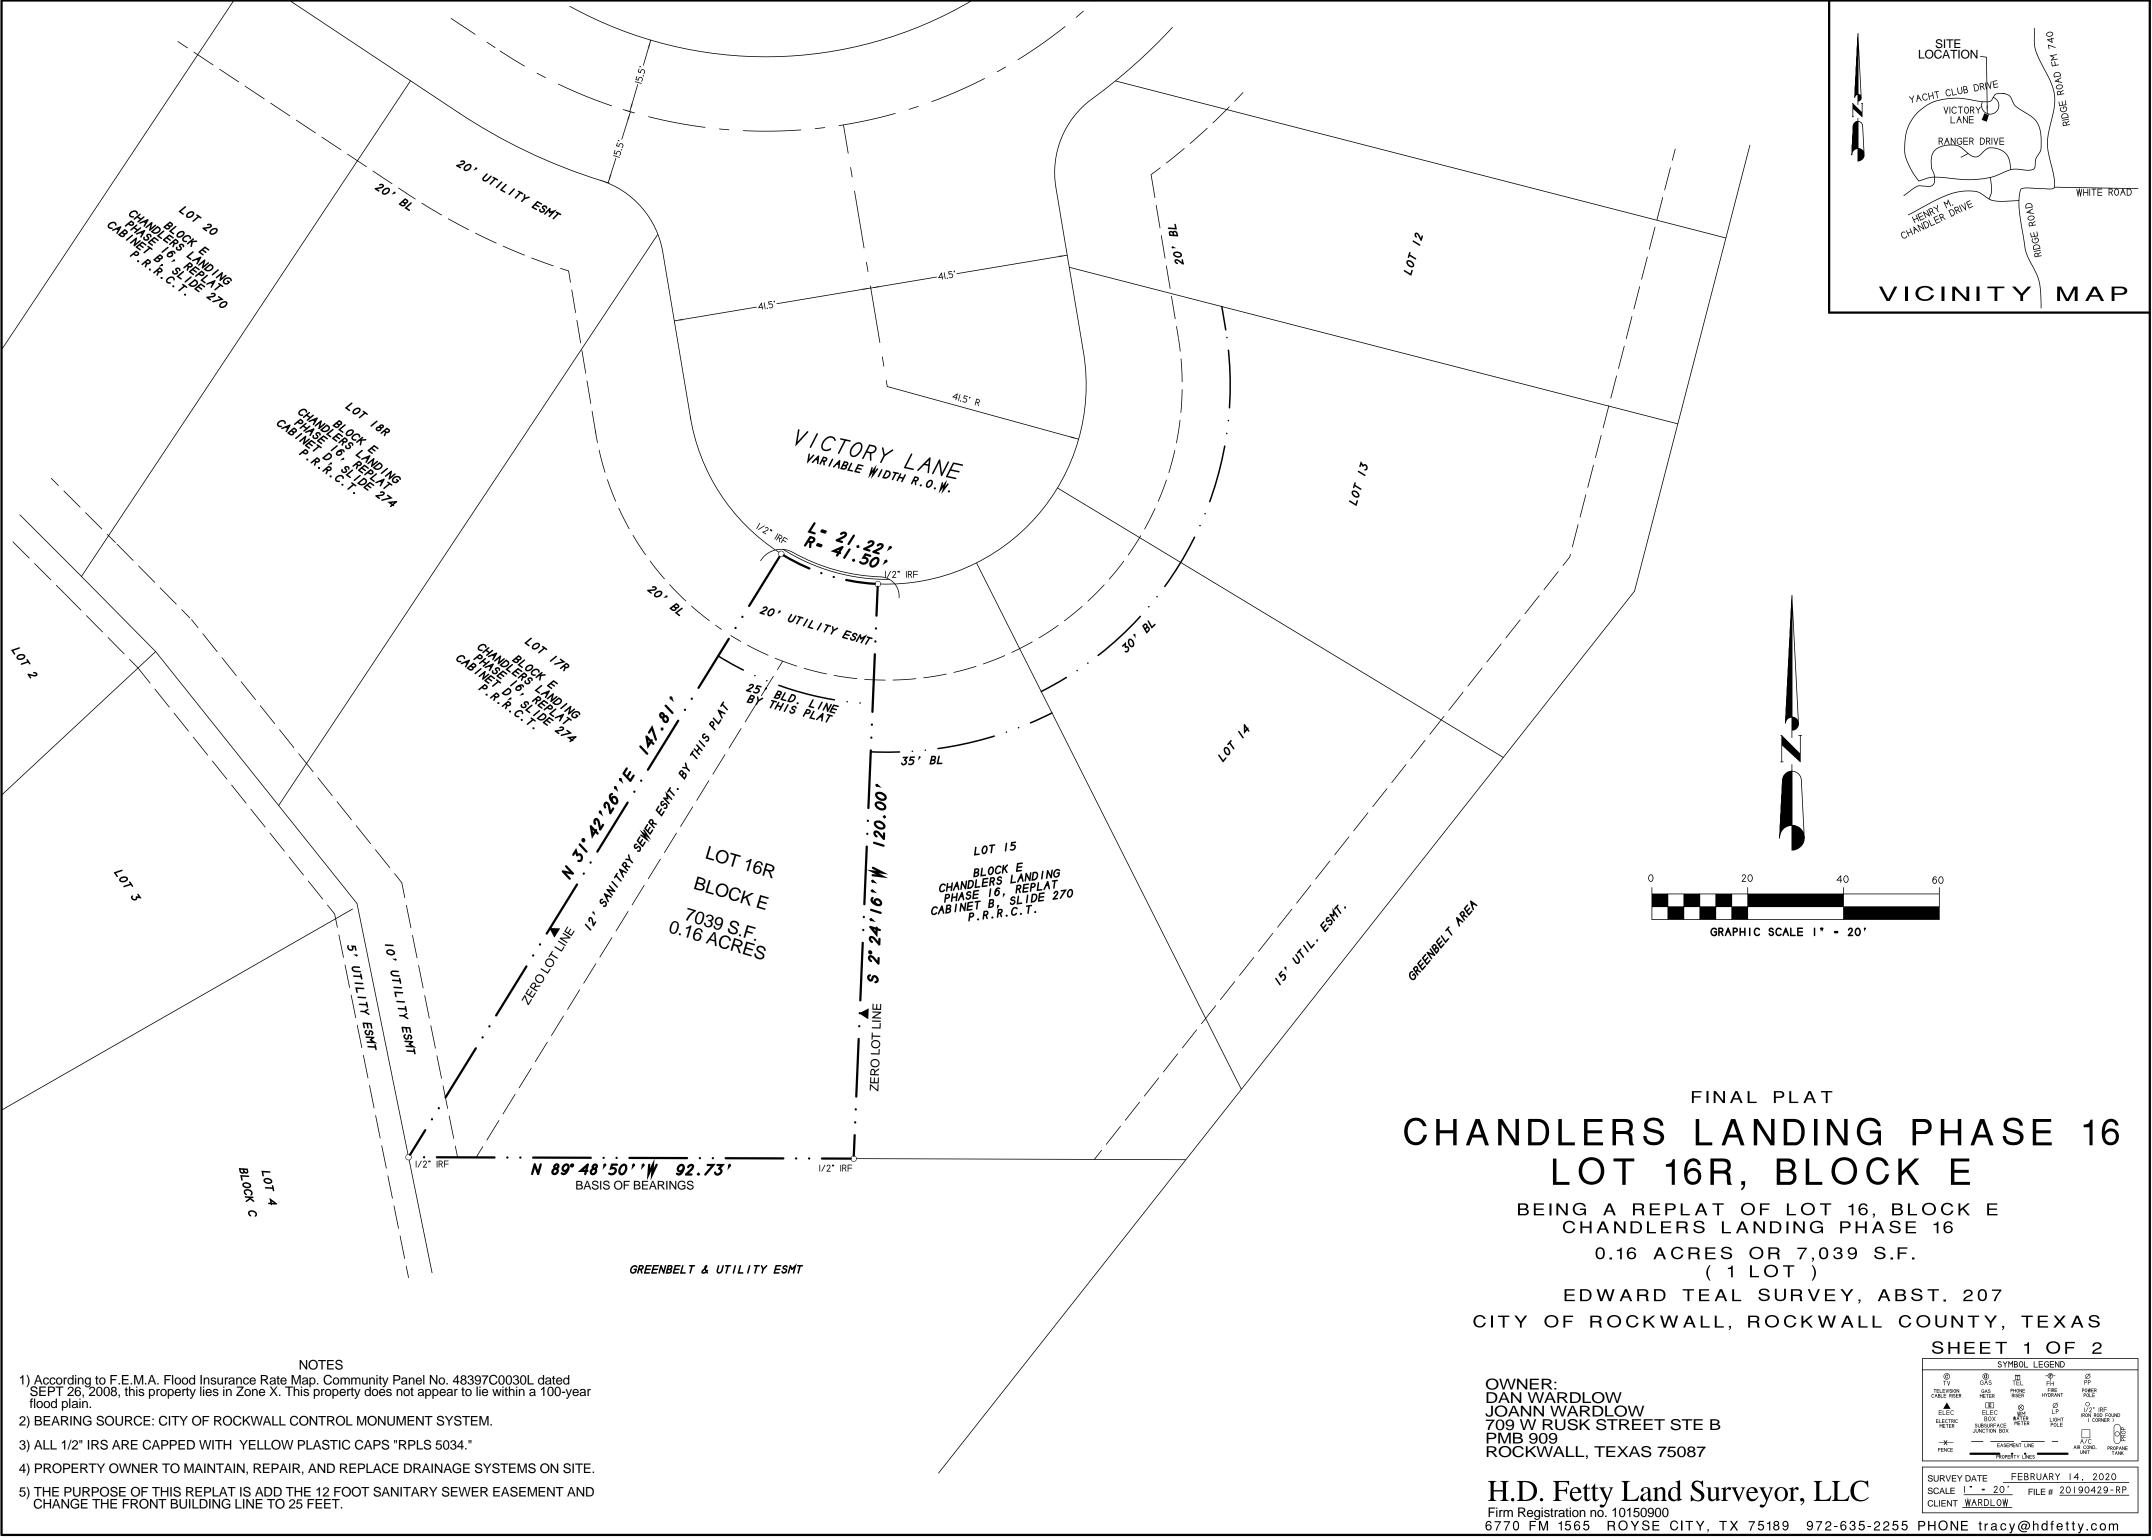

#### (3) P2020-010 (KOREY BROOKS)

Discuss and consider a request by Rob Whittle for the approval of a <u>Replat</u> for Lot 24, Block E, Chandlers Landing, Phase 16 Addition being a 0.16-acre parcel of land identified as Lot 16, Block E, Chandlers Landing, Phase 16 Addition, City of Rockwall, Rockwall County, Texas, zoned Planned Development District 8 (PD-8) for single-family land uses, addressed as 295 Victory Lane, and take any action necessary.

**CASE NUMBER:** P2020-010; Lot 24, Block E, Chandlers Landing, Phase 16 Addition

#### **SUMMARY**

Discuss and consider a request by Rob Whittle for the approval of a Replat for Lot 24, Block E, Chandlers Landing, Phase 16 Addition being a 0.16-acre parcel of land identified as Lot 16, Block E, Chandlers Landing, Phase 16 Addition, City of Rockwall, Rockwall County, Texas, zoned Planned Development District 8 (PD-8) for single-family land uses, addressed as 295 Victory Lane, and take any action necessary.

#### PLAT INFORMATION

- ☑ The applicant is requesting the approval of a replat of one (1) lot (i.e. Lot 24, Block E, Chandlers Landing, Phase 16 Addition) for the purpose of establishing a 12-inch sanitary sewer easement necessary in order to develop a single-family home on the site.
- ☑ The surveyor has completed the majority of the technical revisions requested by staff, and this plat -- conforming to the requirements for final plats as stipulated by the Chapter 38, Subdivisions, of the Municipal Code of Ordinances -- is recommended for conditional approval pending the completion of final technical modifications and submittal requirements.
- ☑ Conditional approval of this plat by the City Council shall constitute approval subject to the conditions stipulated in the *Conditions of Approval* section below.
- ☑ With the exception of the items listed in the *Conditions of Approval* section of this case memo, this plat is in substantial compliance with the requirements of Chapter 38, *Subdivisions*, of the Municipal Code of Ordinances.