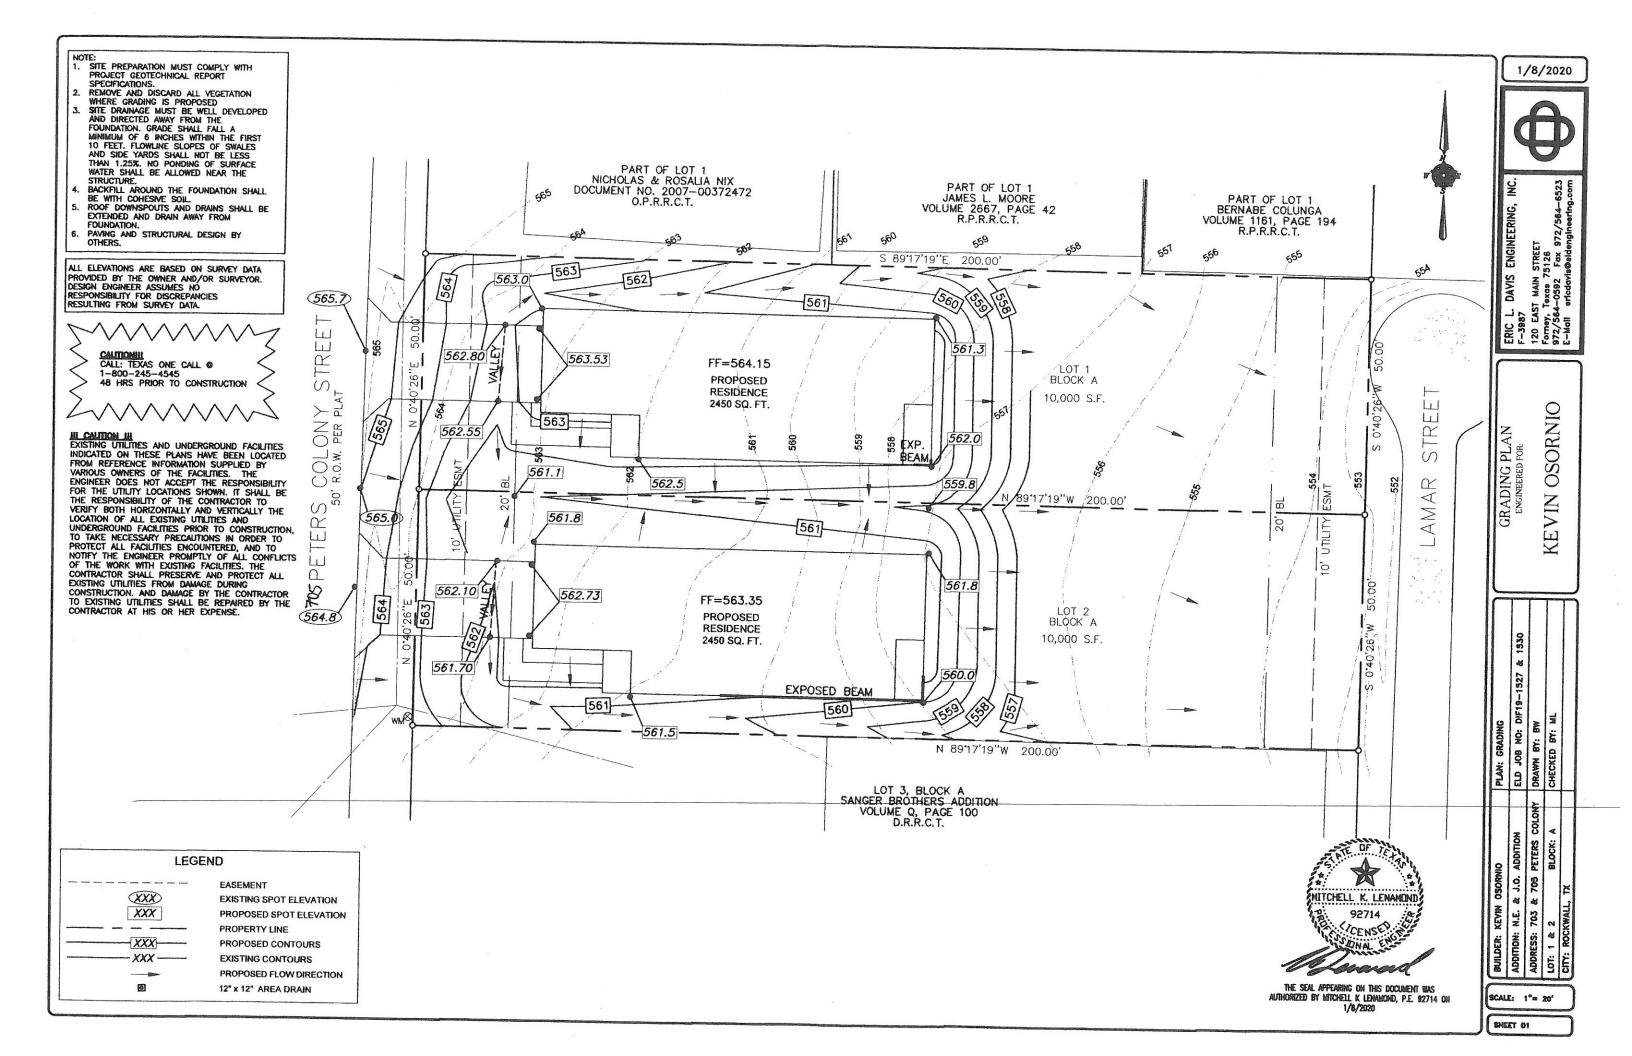

#### (9) Z2020-004 (KOREY BROOKS)

Hold a public hearing to discuss and consider a request by Ambrocio Ibarra on behalf of the owners Arturo and Jeaniffer Osornio for the approval of a <u>Specific Use Permit (SUP)</u> for <u>Residential Infill in an Established Subdivision</u> for the purpose of constructing a single-family home on a 0.11-acre parcel of land identified as Lot 1, Block A, Sanger Addition, City of Rockwall, Rockwall County, Texas, zoned Single-Family 7 (SF-7) District, situated within the Southside Residential Neighborhood Overlay (SRO) District, addressed as 705 Peters Colony, and take any action necessary.

#### 9. Z2020-004 (KOREY BROOKS)

Hold a public hearing to discuss and consider a request by Ambrocio Ibarra on behalf of the owners Arturo and Jeaniffer Osornio for the approval of a <u>Specific Use Permit (SUP)</u> for Residential Infill in an Established Subdivision for the purpose of constructing a single-family home on a 0.11-acre parcel of land identified as Lot 1, Block A, Sanger Addition, City of Rockwall, Rockwall County, Texas, zoned Single-Family 7 (SF-7) District, situated within the Southside Residential Neighborhood Overlay (SRO) District, addressed as 705 Peters Colony, and take any action necessary.

Senior Planner Korey Brooks provided a brief history in regards to the request. He wanted to point out that the front garage on the elevations is more forward than the rest of the home. Typically, homes have to have the garage recessed twenty (20) feet from the front sides of the home whereas in this case the door is recessed behind and the garage is projected forward. Normally, that circumstance would require an exception to be approved in the Southside Overlay District but since an SUP has been requested then it has taken the place of the exception.