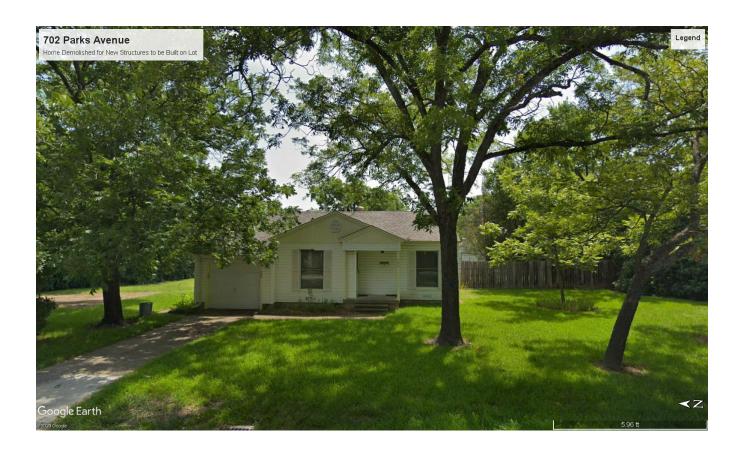

#### (7) Z2020-002 (DAVID GONZALES)

Hold a public hearing to discuss and consider a request by Reese Baez on behalf of the owner Amanda Henry for the approval of a <u>Specific Use Permit (SUP)</u> for <u>Residential Infill in an Established Subdivision</u> for the purpose of constructing a single-family home on a 0.161-acre parcel of land identified as Lot 8, Block D, Foree Addition, City of Rockwall, Rockwall County, Texas, zoned Single-Family 7 (SF-7) District, addressed as 702 Parks Avenue, and take any action necessary.

#### 7. Z2020-002 (DAVID GONZALES)

Hold a public hearing to discuss and consider a request by Reese Baez on behalf of the owner Amanda Henry for the approval of a <u>Specific Use Permit (SUP)</u> for Residential Infill in an Established Subdivision for the purpose of constructing a single-family home on a 0.161-acre parcel of land identified as Lot 8, Block D, Foree Addition, City of Rockwall, Rockwall County, Texas, zoned Single-Family 7 (SF-7) District, addressed as 702 Parks Avenue, and take any action necessary.