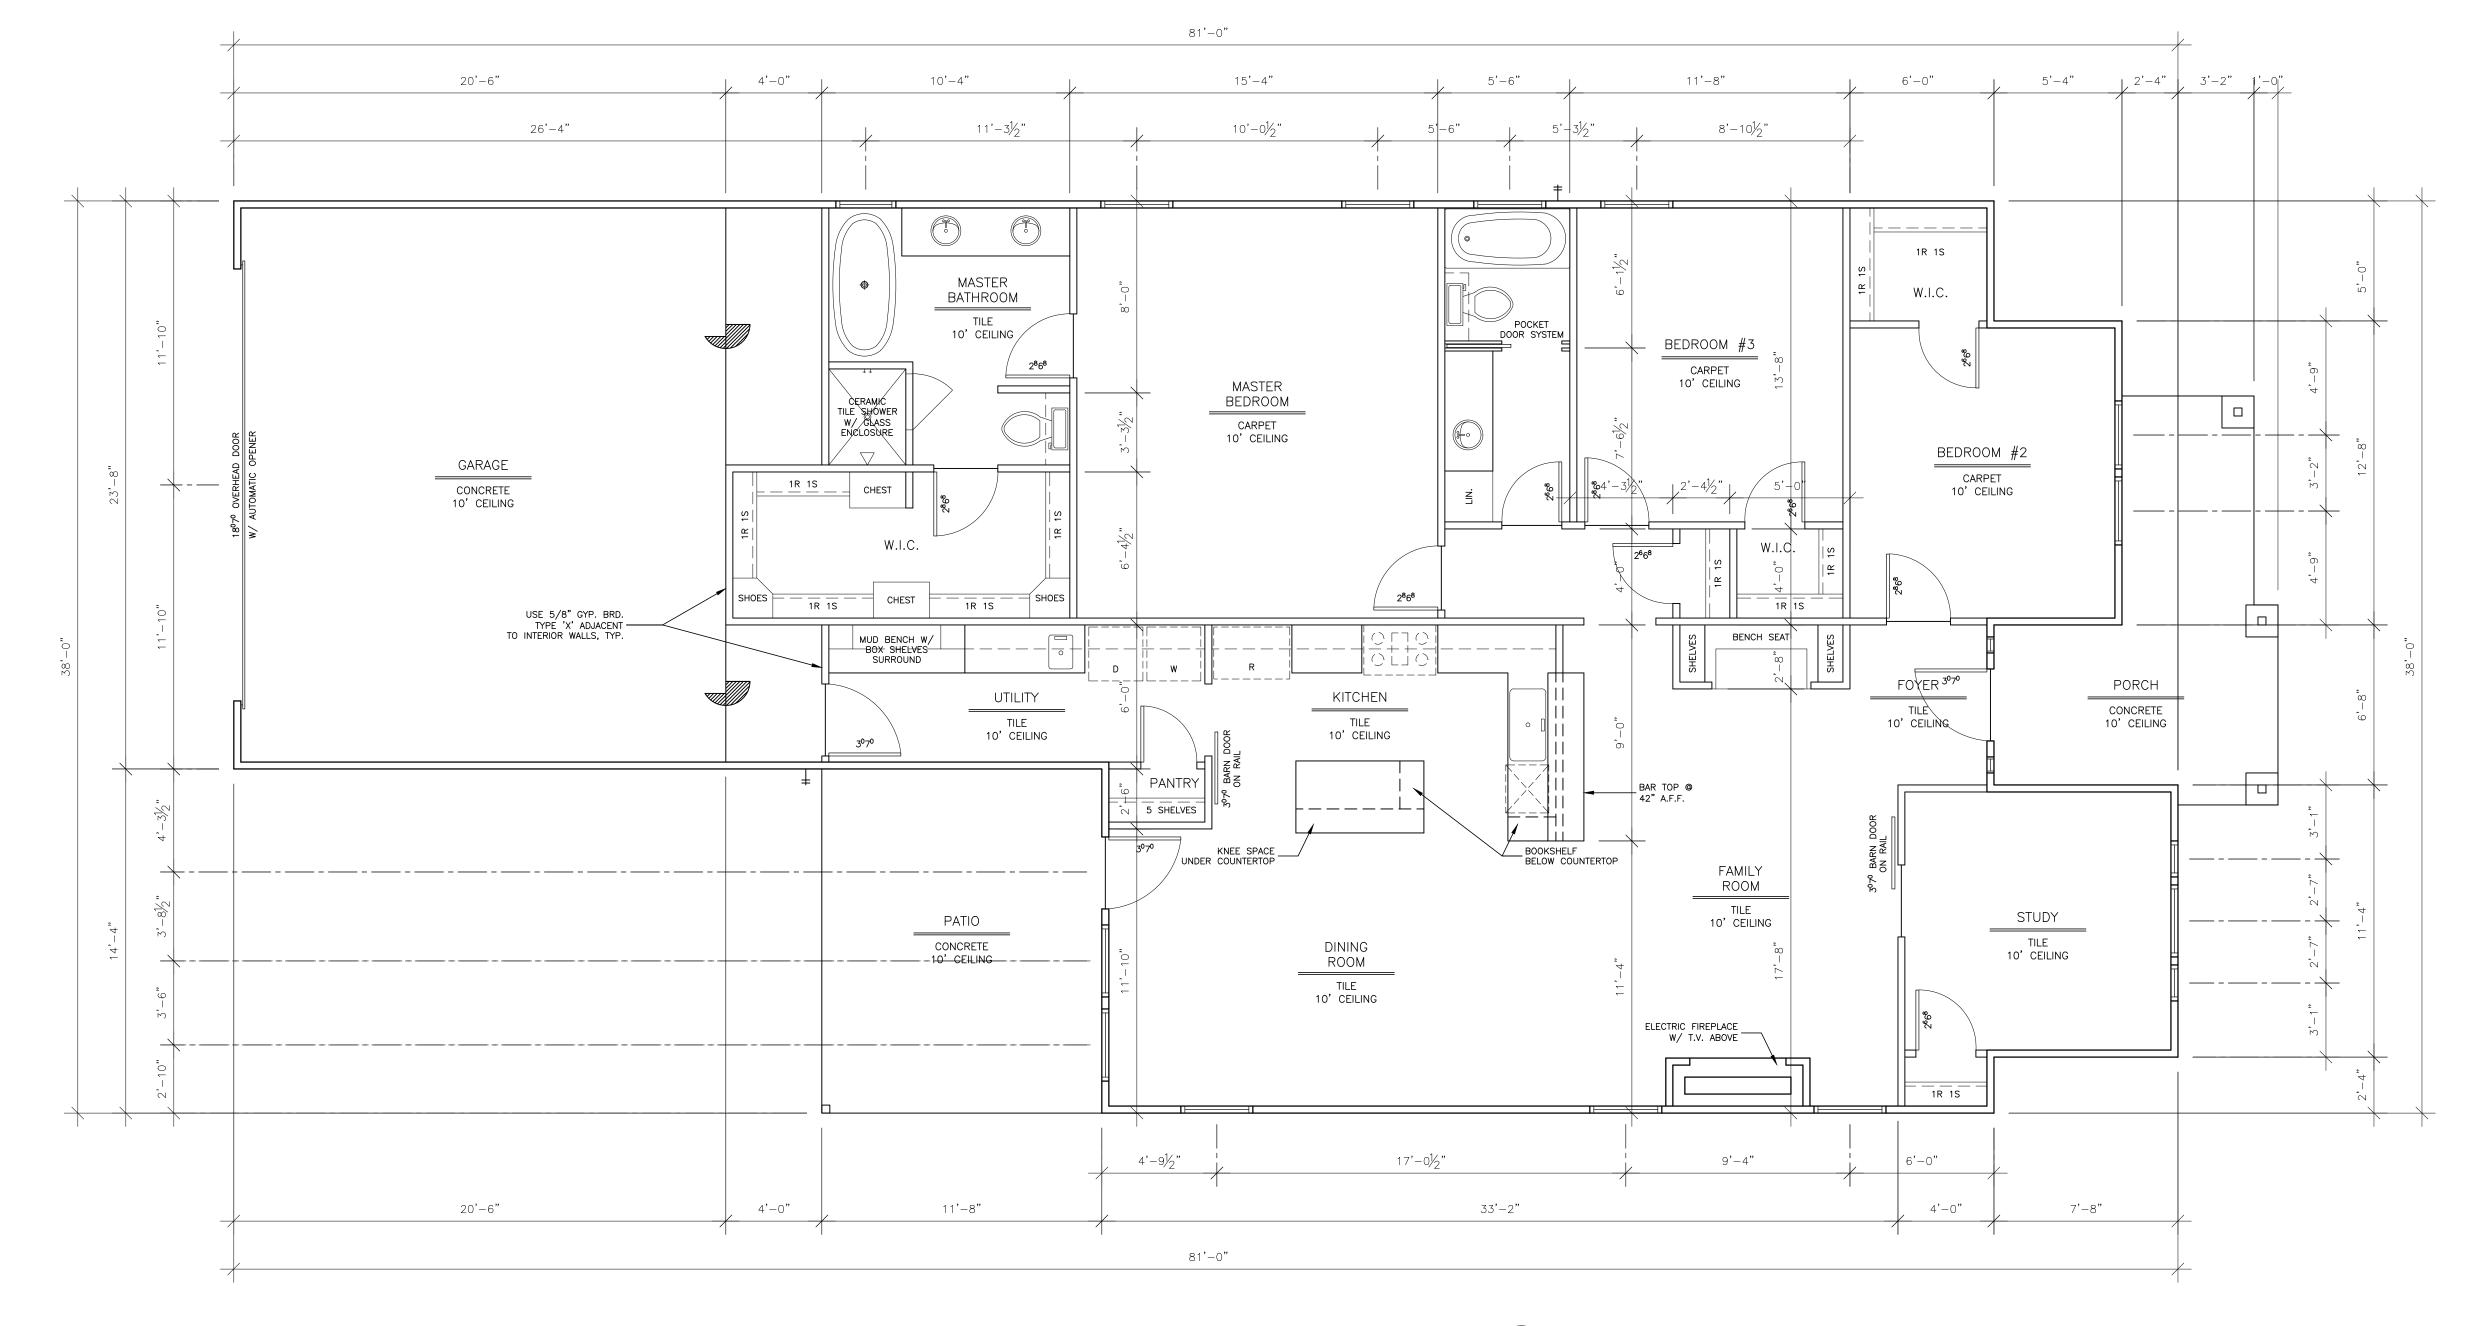

**CASE NUMBER:** P2020-010; Lot 24, Block E, Chandlers Landing, Phase 16 Addition

#### **SUMMARY**

Discuss and consider a request by Rob Whittle for the approval of a Replat for Lot 24, Block E, Chandlers Landing, Phase 16 Addition being a 0.16-acre parcel of land identified as Lot 16, Block E, Chandlers Landing, Phase 16 Addition, City of Rockwall, Rockwall County, Texas, zoned Planned Development District 8 (PD-8) for single-family land uses, addressed as 295 Victory Lane, and take any action necessary.

#### PLAT INFORMATION

- ☑ The applicant is requesting the approval of a replat of one (1) lot (i.e. Lot 24, Block E, Chandlers Landing, Phase 16 Addition) for the purpose of establishing a 12-inch sanitary sewer easement necessary in order to develop a single-family home on the site.
- ☑ The surveyor has completed the majority of the technical revisions requested by staff, and this plat -- conforming to the requirements for final plats as stipulated by the Chapter 38, Subdivisions, of the Municipal Code of Ordinances -- is recommended for conditional approval pending the completion of final technical modifications and submittal requirements.
- ☑ Conditional approval of this plat by the City Council shall constitute approval subject to the conditions stipulated in the *Conditions of Approval* section below.
- ☑ With the exception of the items listed in the *Conditions of Approval* section of this case memo, this plat is in substantial compliance with the requirements of Chapter 38, *Subdivisions*, of the Municipal Code of Ordinances.