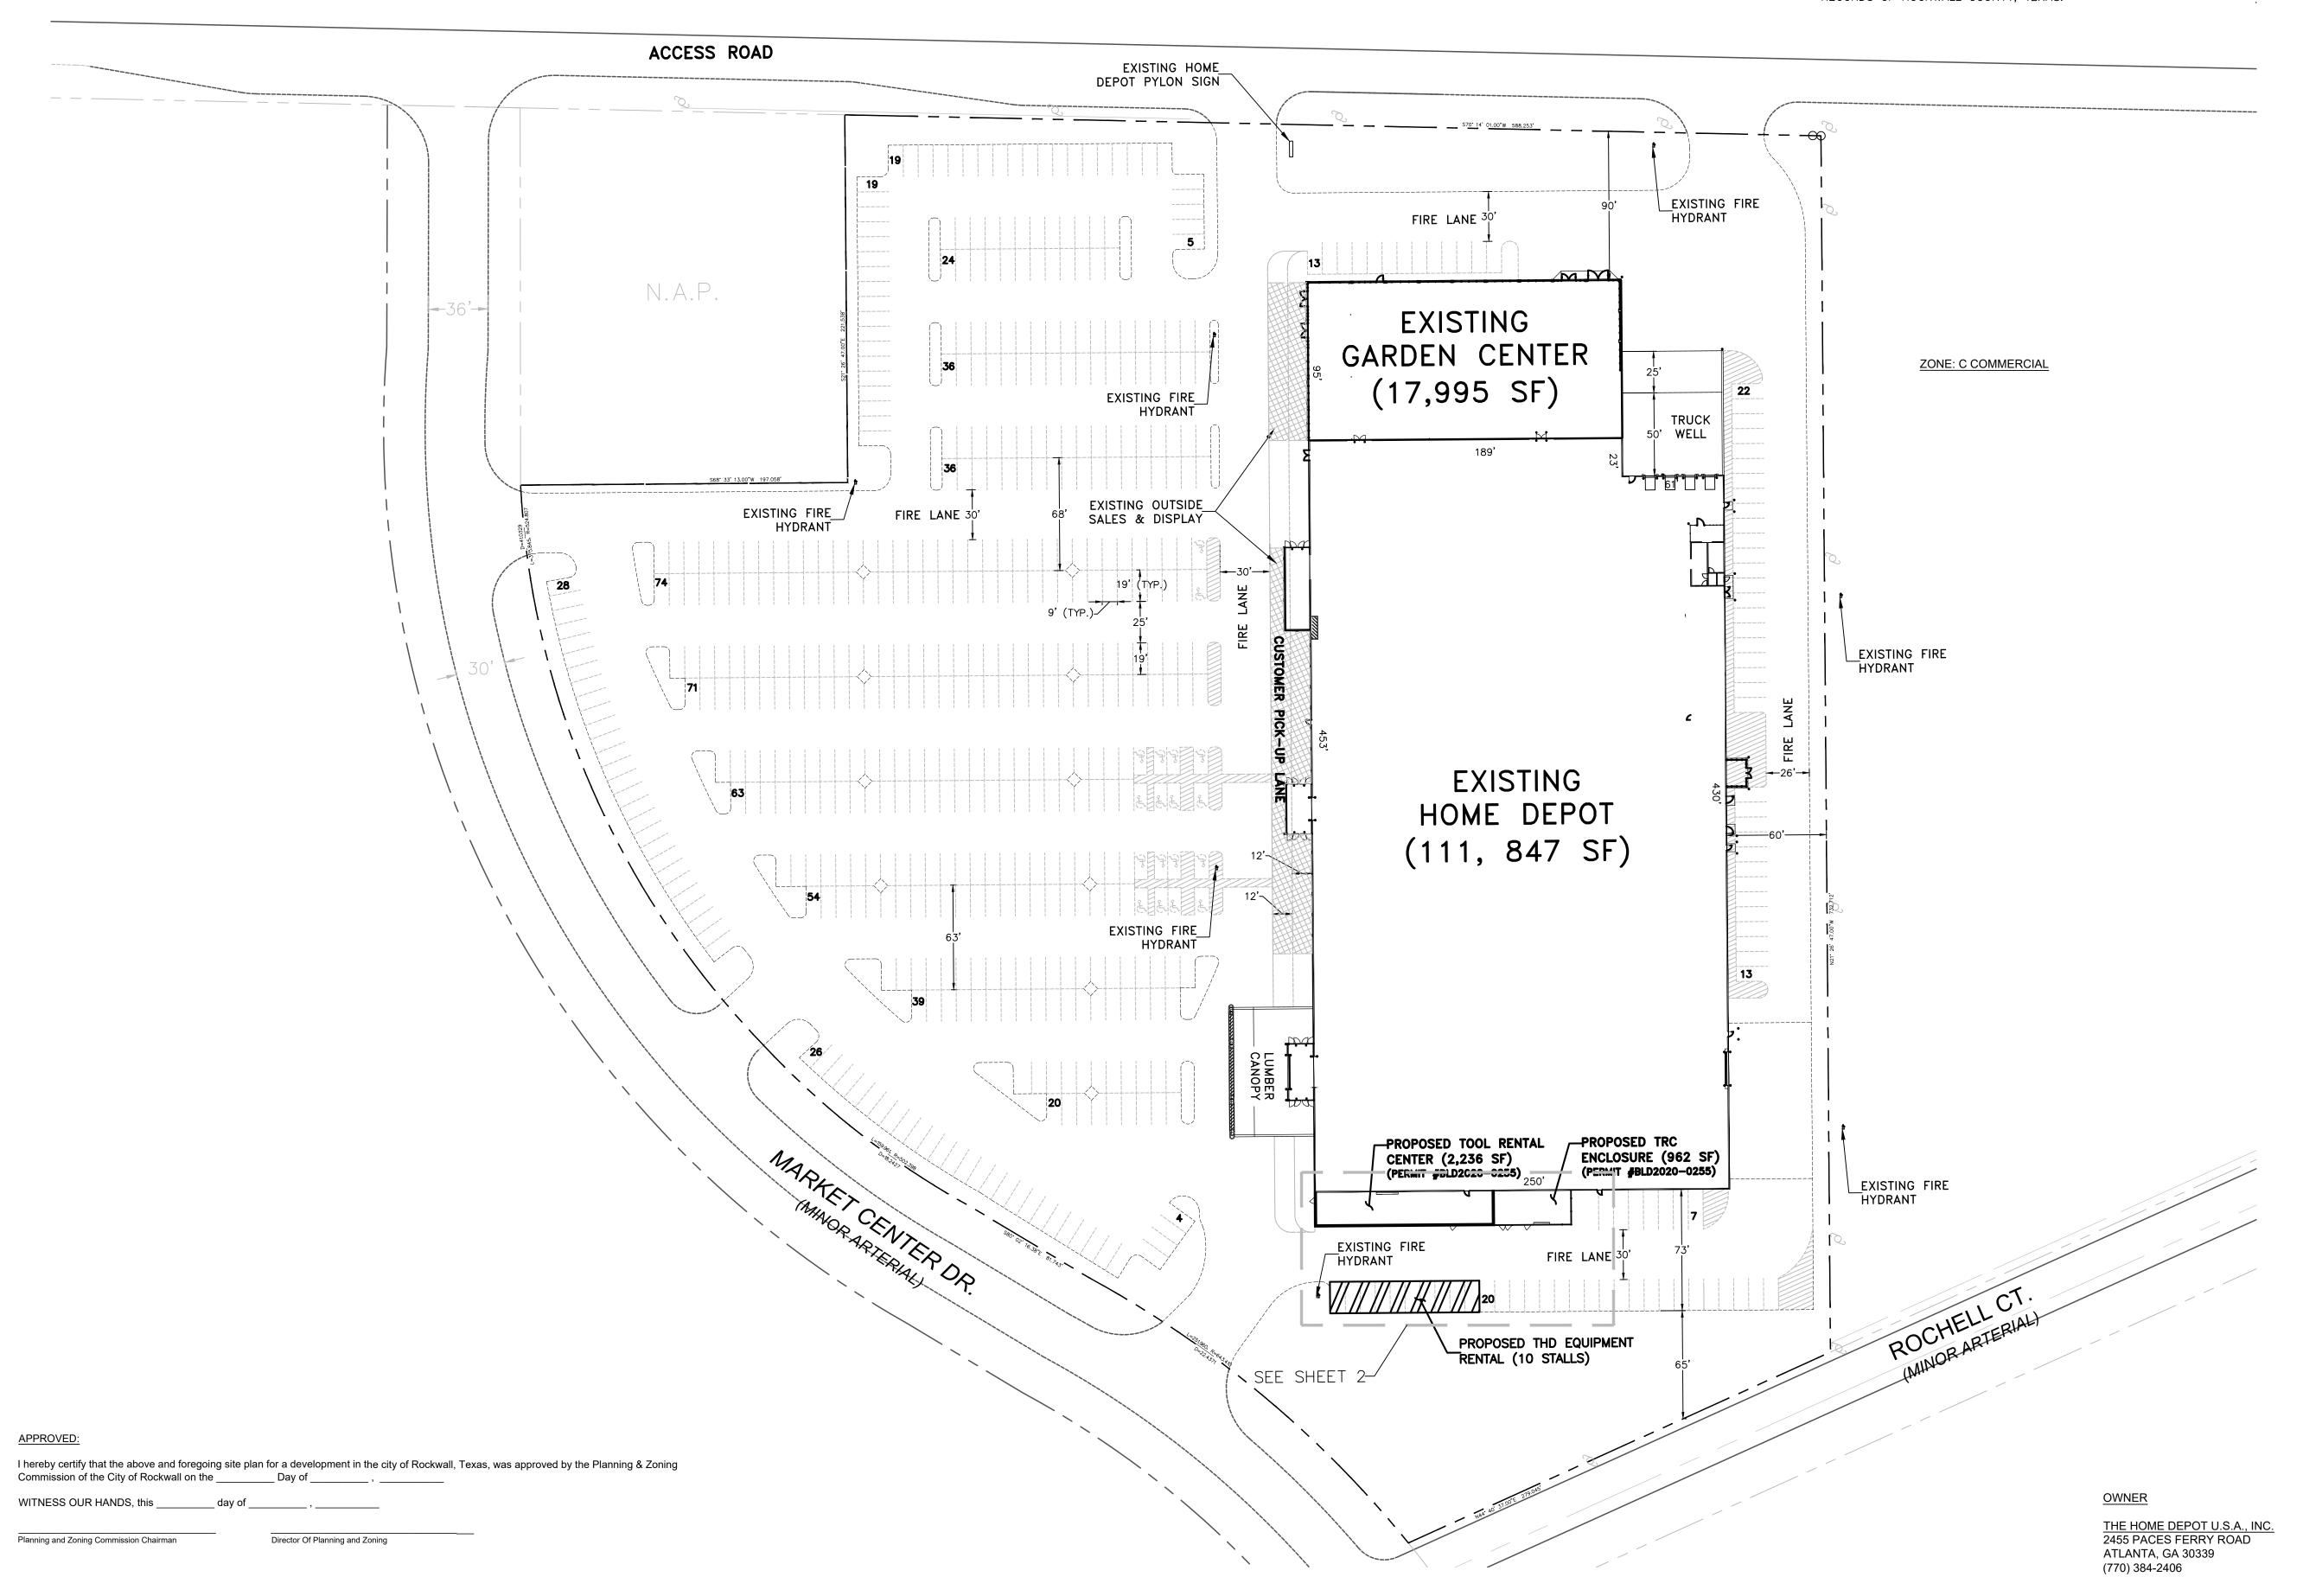

#### (13) Z2020-008 (KOREY BROOKS)

Hold a public hearing to discuss and consider a request by Scott Mommer of Lars Andersen & Associates, Inc. on behalf of Suzanne Russo of Home Depot USA, Inc. for the approval of a Specific Use Permit (SUP) to allow the *Rental, Sales and Service of Heavy Machinery and Equipment* in conjunction with an existing general retail store on an 11.389-acre parcel of land identified as Lot 1, Block A, Home Depot-Rockwall Addition, City of Rockwall, Rockwall County, Texas, zoned Commercial (C) District, situated within the IH-30 Overlay (IH-30 OV) District, addressed as 765 E. IH-30, and take any action necessary.

#### 13. Z2020-008 (KOREY BROOKS)

Hold a public hearing to discuss and consider a request by Scott Mommer of Lars Andersen & Associates, Inc. on behalf of Suzanne Russo of Home Depot USA, Inc. for the approval of a Specific Use Permit (SUP) to allow the *Rental, Sales and Service of Heavy Machinery and Equipment* in conjunction with an existing general retail store on an 11.389-acre parcel of land identified as Lot 1, Block A, Home Depot-Rockwall Addition, City of Rockwall, Rockwall County, Texas, zoned Commercial (C) District, situated within the IH-30 Overlay (IH-30 OV) District, addressed as 765 E. IH-30, and take any action necessary.

Senior Planner Korey Brooks advised the Commission that the applicant was present.

Chairman Chodun asked the applicant to come forward.

Tom Jones 5815 Meadow Crest Dallas, TX 75230

Mr. Jones came forward and provided a brief explanation in regards to the request. Mr. Jones explained that he was requesting the outdoor storage for the ten (10) parking spots that are shown at the south end of the building. The rental equipment would be fully loaded on trailers and will be ready to be hooked up or connected to the rear of the vehicle.

Vice-Chairman Welch wanted to know what the difference between this case and a similar case brought before them some time before. Senior Planner Korey Brooks explained that, at the time this application came forward, it was not permitted in a Commercial (C) District. The Commission had previously looked at a text amendment that allowed this use in a Commercial (C) District with an SUP. Essentially, the request presented was the SUP that followed that text amendment.

Commissioner Fishman inquired about what kind of equipment would be used and whether or not the applicant would be doing this for all locations. Mr. Miller explained that they would be using Bobcats or small tract vehicles.

Chairman Chodun asked if there would be a cover provided or if the applicant had considered screening on the South side. The applicant had not considered screening but does have an opportunity to do landscaping, trees, or visual screening as suggested by the Planning and Zoning Commission. Mr. Miller then clarified that it is required by the ordinance to have a screening for the building.

Chairman Chodun asked if there were any other questions for the applicant and, there being no further questions, indicated the case will return to the Commission for action at the next scheduled meeting.