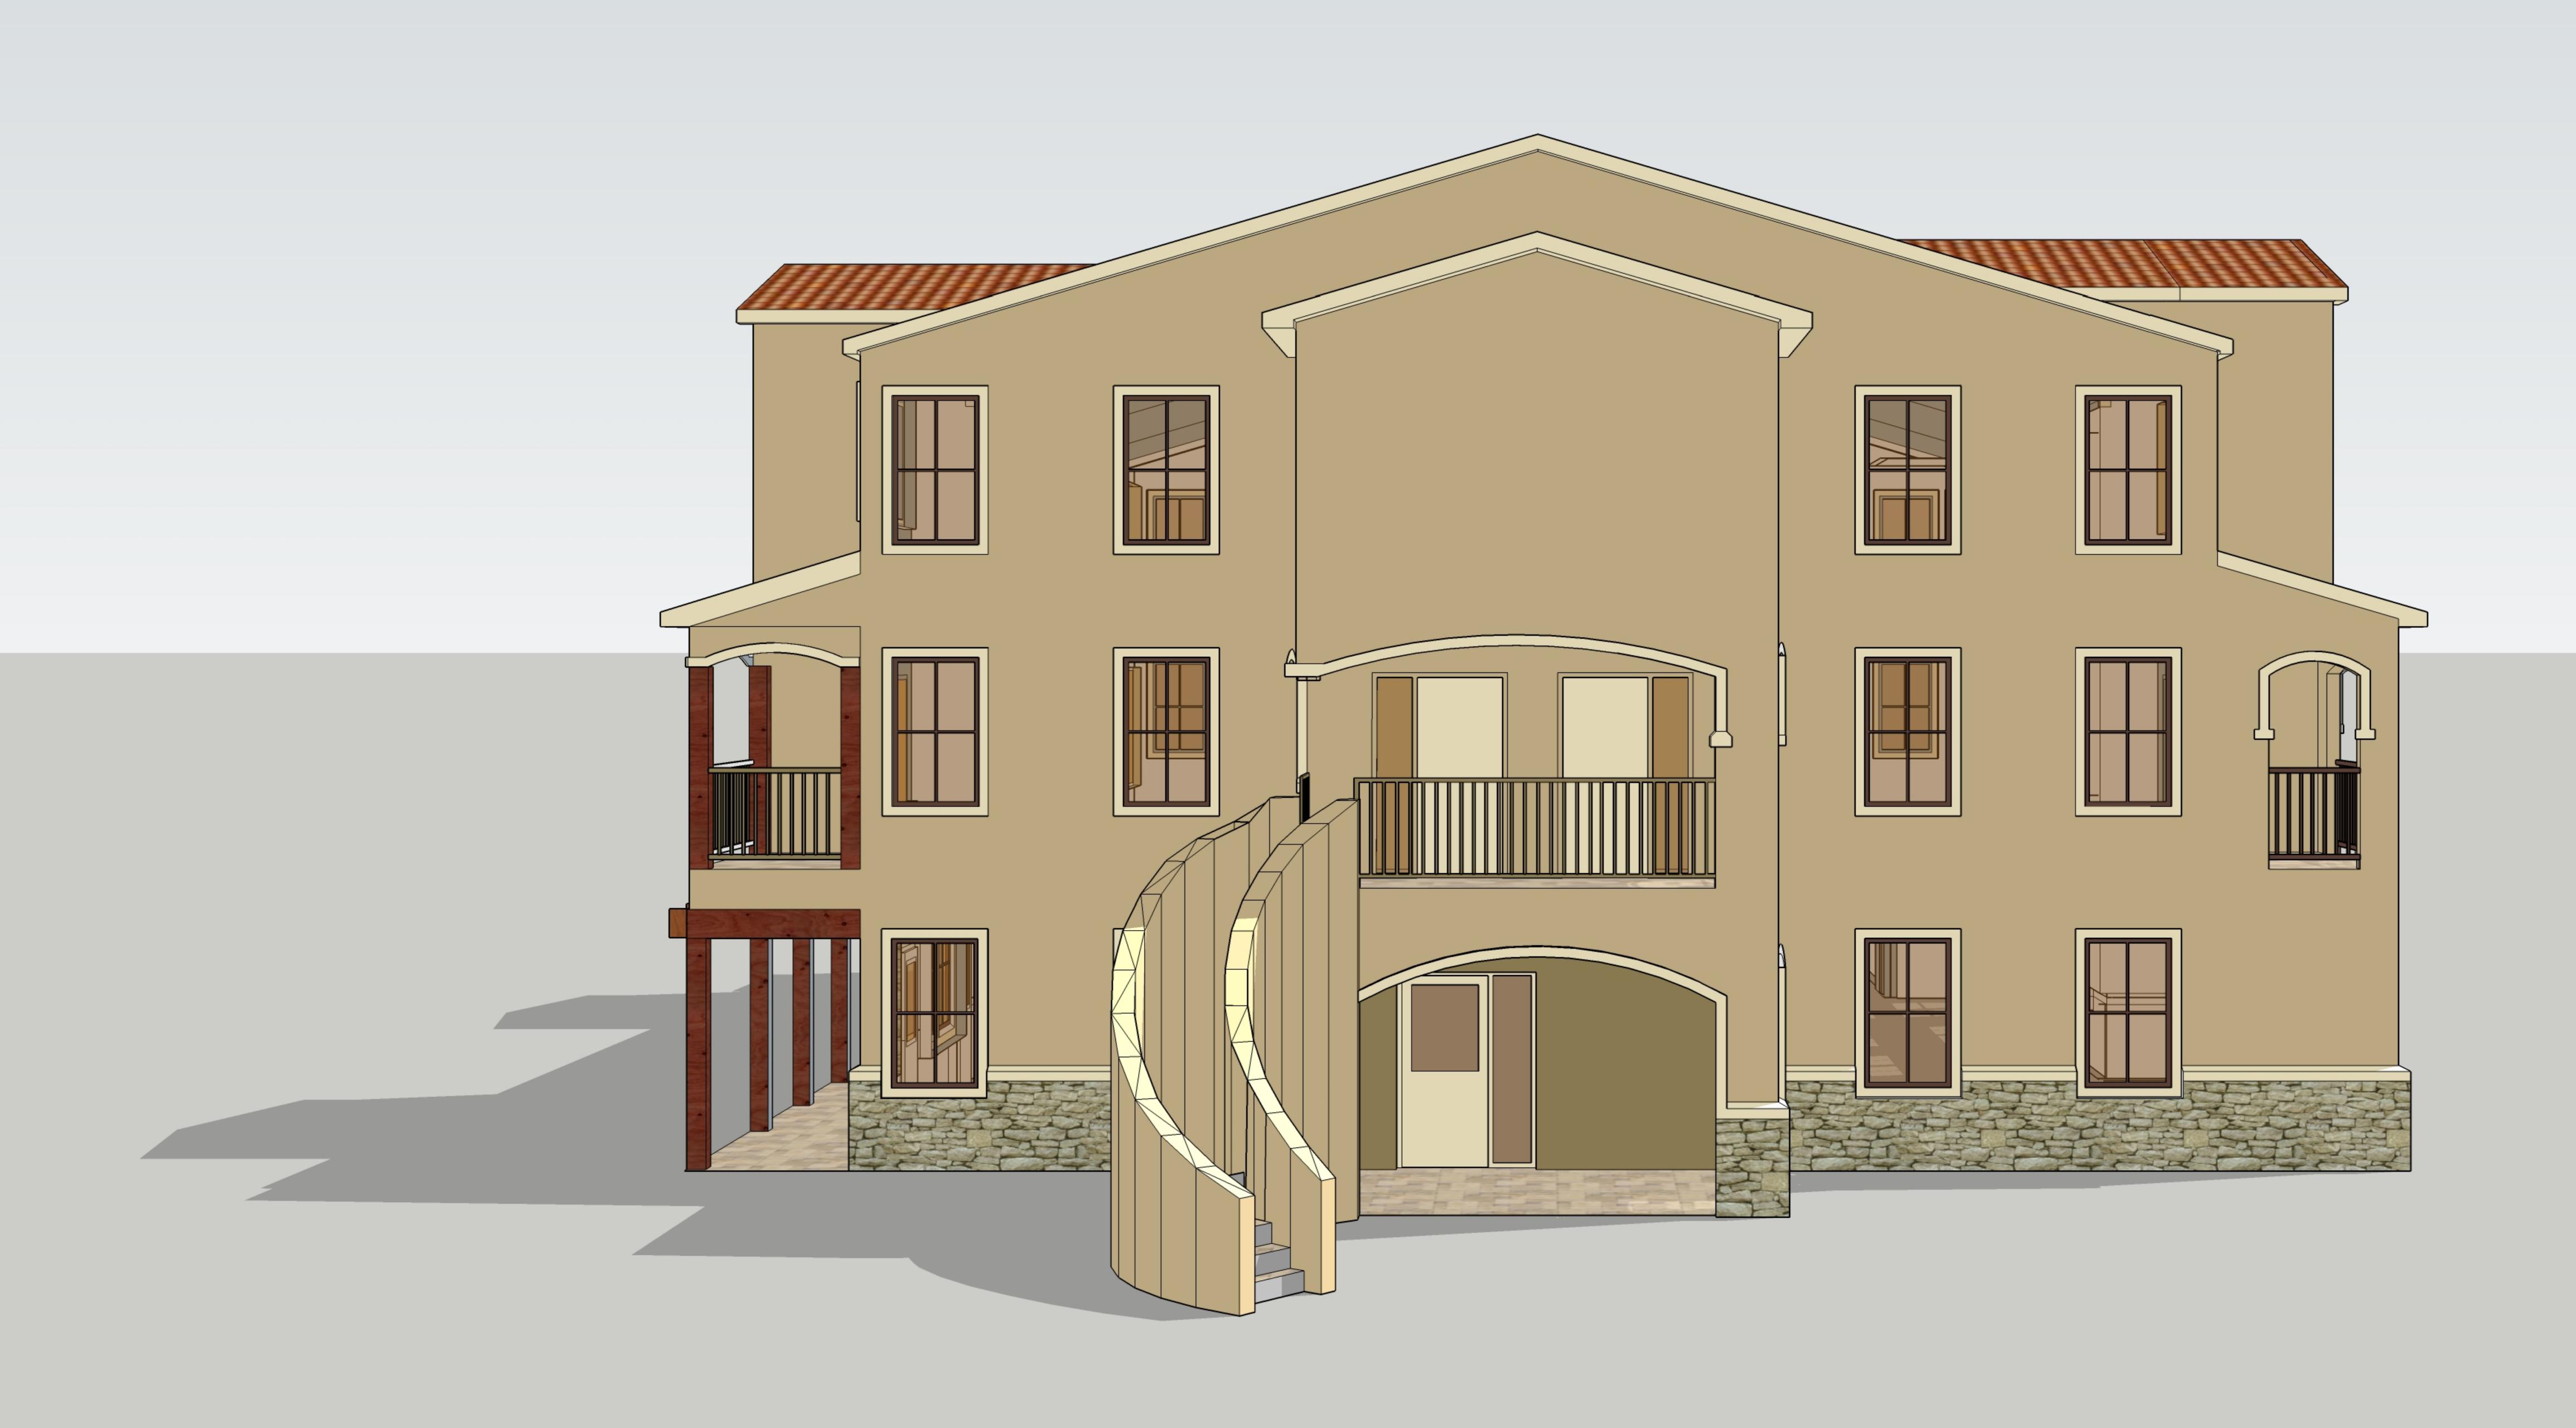

#### 15. SP2019-049 (KOREY BROOKS)

Discuss and consider a request by Daniyal M. Awan of Plutus21 Development Fund 5, LLC on behalf of Water's Edge at Lake Ray Hubbard Condominiums Owner's Association, Inc. for the approval of a <u>Site Plan</u> for two (2) multi-family apartment buildings on a 6.5995-acre parcel of land identified as Lot 1, Block A, Villas De Portofino Addition, City of Rockwall, Rockwall County, Texas, zoned Planned Development District 22 (PD-22) for Marina, Retail, Office, and Apartment/Condominium land uses, addressed as 2000-2038 Portofino Circle, and take any action necessary.

Chairman Chodun asked the applicant to come forward.

Daniyal M. Awan 3417 Meadows Drive Rockwall, TX 75087

The applicant came forward and provided further information in regards to the request. Mr. Awan is requesting the approval of a site plan for a development on the water for a condominium complex. This development was constructed back in 2004-2006. Out of the eighty-five (85) approved condominiums, only seventy-three (73) were built and building structure number two (2) was left unfinished and remains an empty piece of land. Since the building was originally set for eighty-five units, including 85 mail boxes, then the applicant is proposing to add two (2) new buildings with six (6) units on each. Mr. Awan went into further detail in regards to the different sizes and square footage of the units.