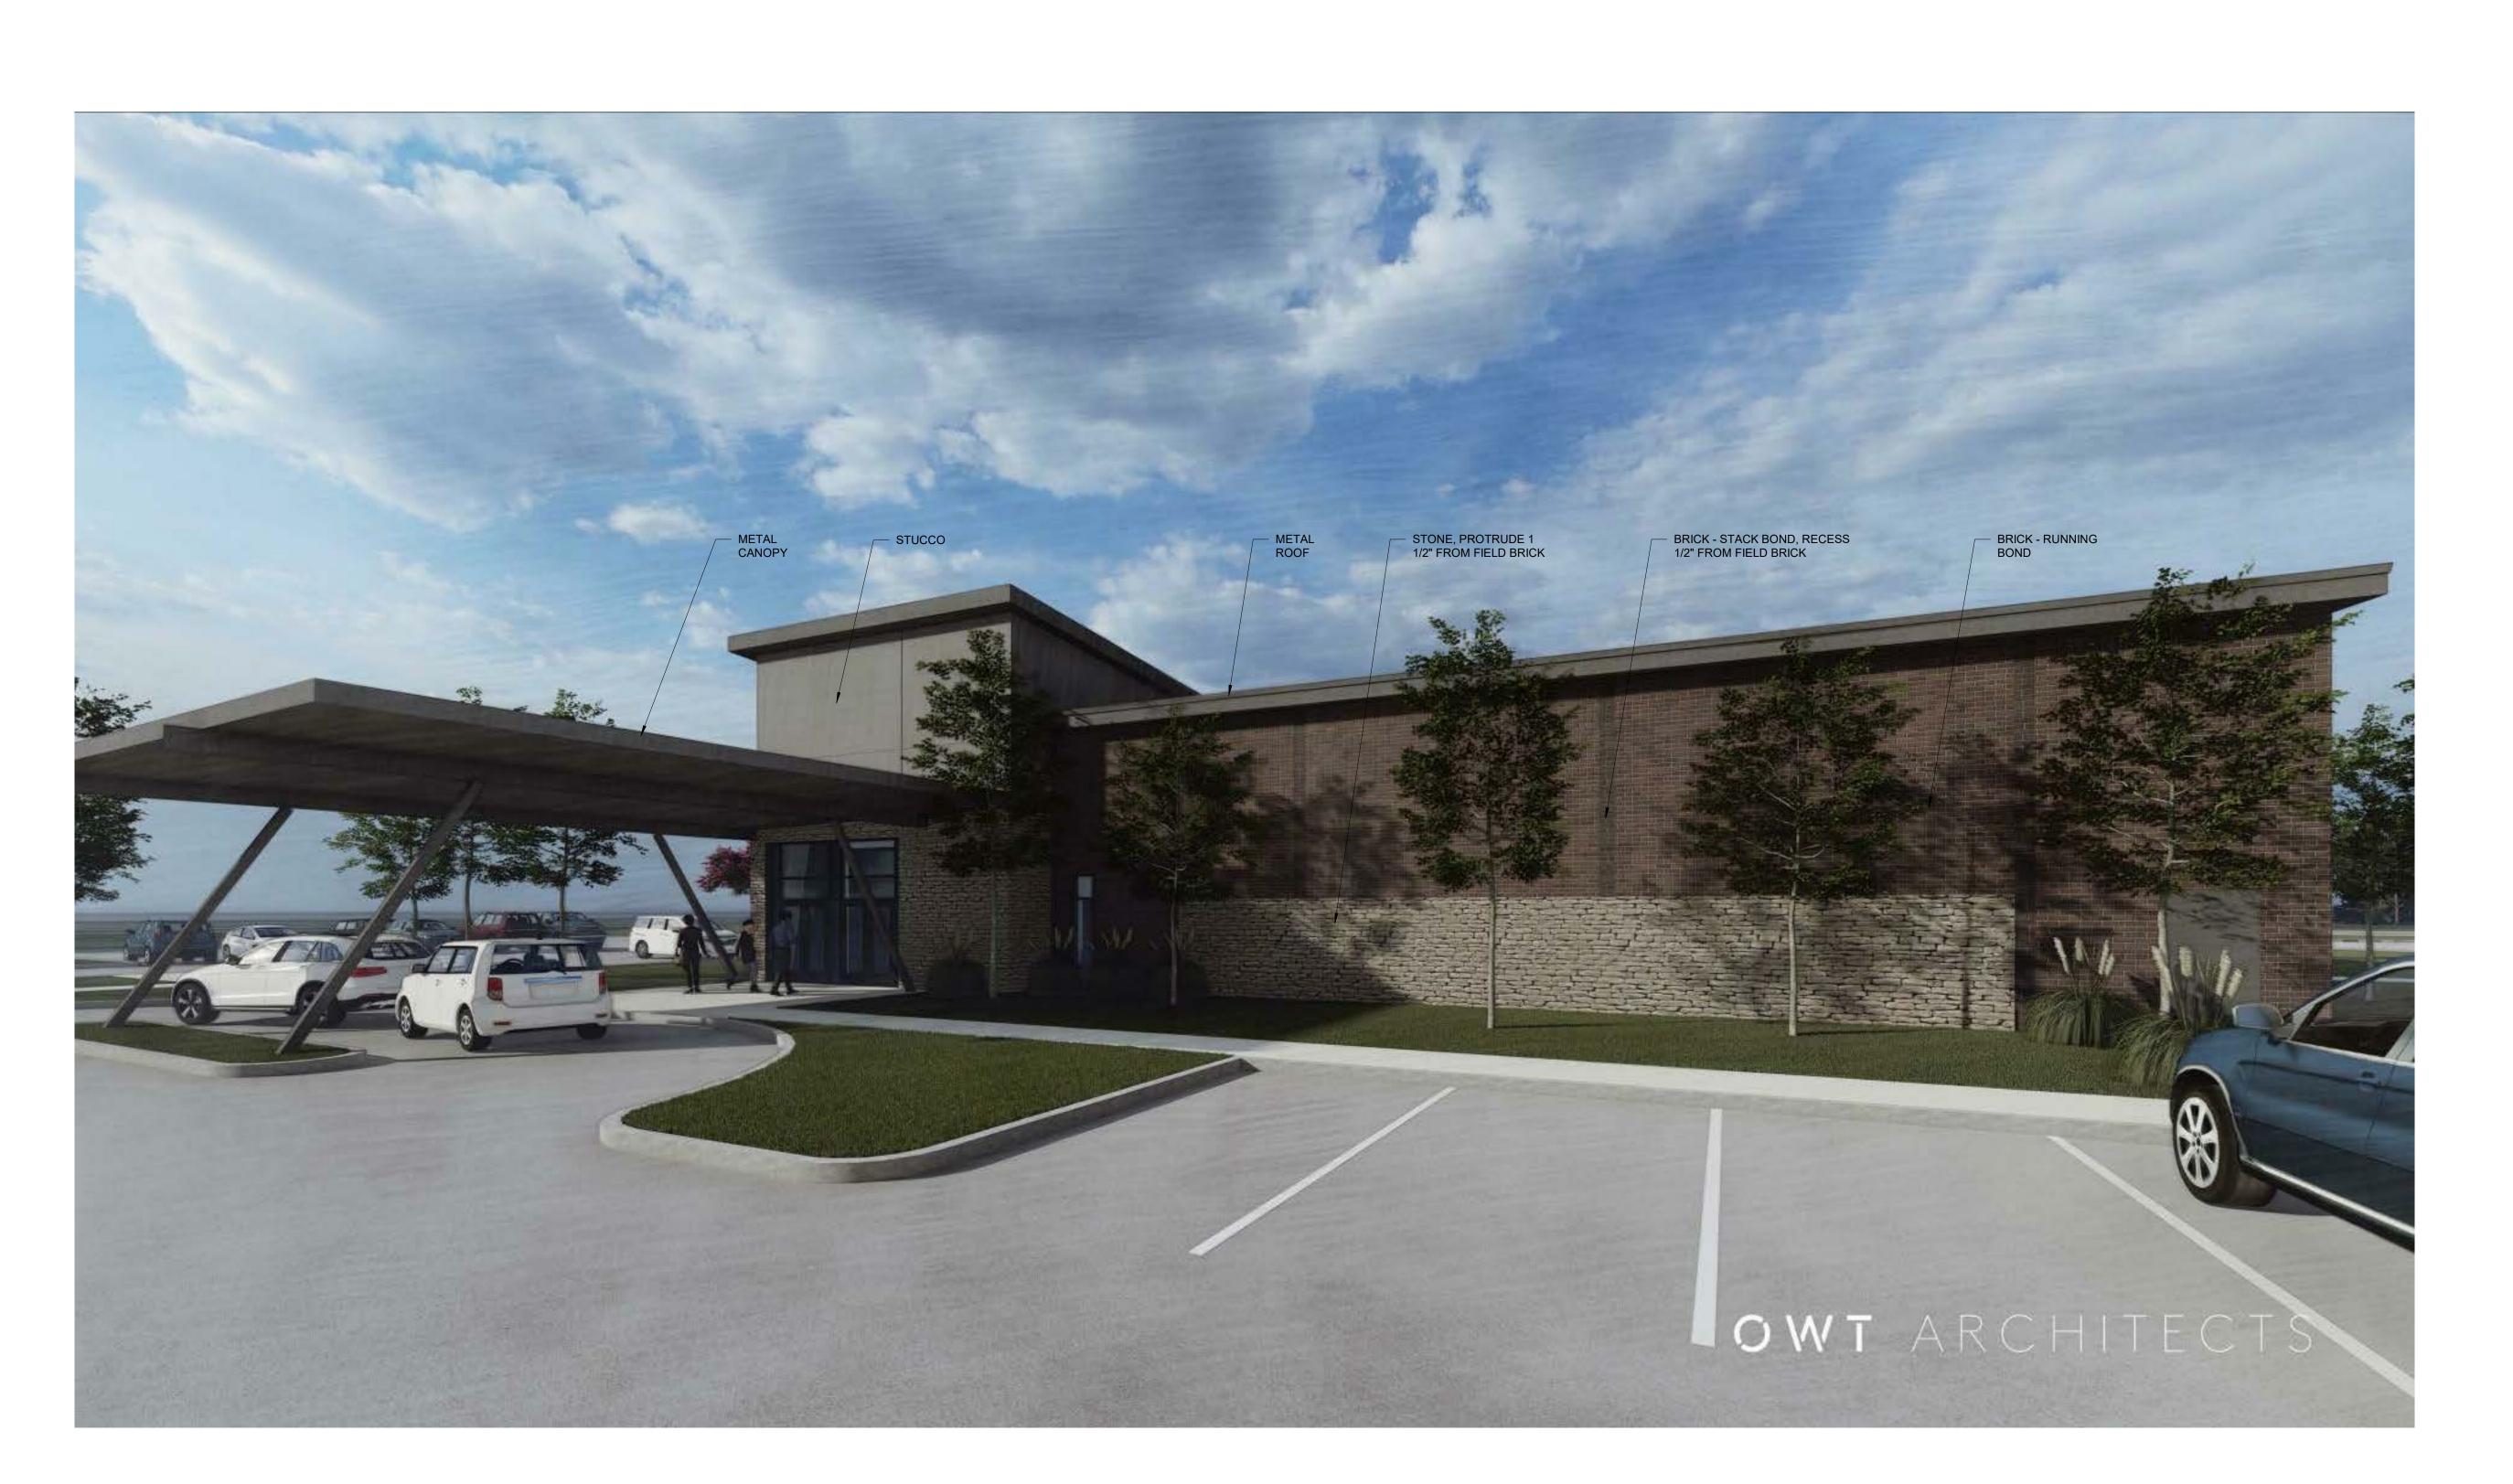

#### (14) SP2020-003 (KOREY BROOKS)

Discuss and consider a request by Shannon Thomas of Rockwall Friendship Baptist Church for the approval of an <u>Amending Site Plan</u> for a church on a 6.03-acre tract of land being identified as Tract 2-4 of the D. Harr Survey, Abstract No. 102, City of Rockwall, Rockwall County, Texas, zoned Light Industrial (LI) District, situated within the SH-205 By-Pass Overlay (SH-205 BY OV) District, located east of the intersection of Justin Road and John King Boulevard, and take any action necessary.

#### (1) SP2020-003 (KOREY BROOKS)

Discuss and consider a request by Shannon Thomas of Rockwall Friendship Baptist Church for the approval of an <u>Amending Site Plan</u> for a church on a 6.03-acre tract of land being identified as Tract 2-4 of the D. Harr Survey, Abstract No. 102, City of Rockwall, Rockwall County, Texas, zoned Light Industrial (LI) District, situated within the SH-205 By-Pass Overlay (SH-205 BY OV) District, located east of the intersection of Justin Road and John King Boulevard, and take any action necessary.

14. SP2020-003 (KOREY BROOKS)

Discuss and consider a request by Shannon Thomas of Rockwall Friendship Baptist Church for the approval of an <u>Amending Site Plan</u> for a church on a 6.03-acre tract of land being identified as Tract 2-4 of the D. Harr Survey, Abstract No. 102, City of Rockwall, Rockwall County, Texas, zoned Light Industrial (LI) District, situated within the SH-205 By-Pass Overlay (SH-205 BY OV) District, located east of the intersection of Justin Road and John King Boulevard, and take any action necessary.