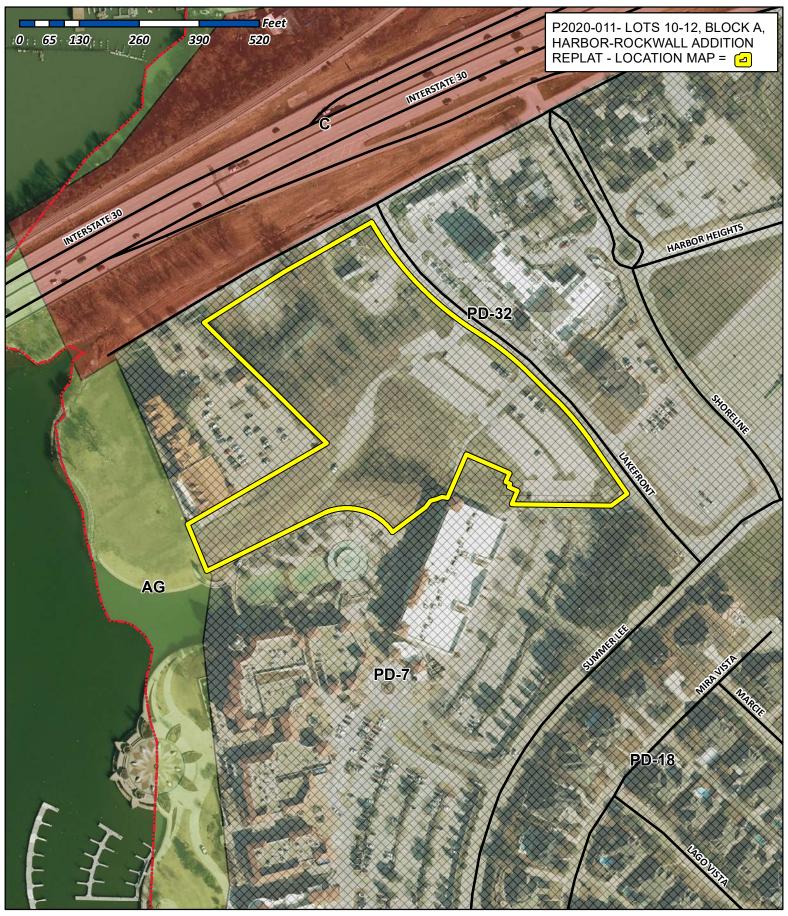

#### (4) P2020-011 (DAVID GONZALES)

Discuss and consider a request by Jim Ziegler of Pegasus Ablon for the approval of a <u>Replat</u> for Lots 10, 11, & 12, Block A, Harbor-Rockwall Addition being a 6.119-acre parcel of land identified as Lot 9, Block A, Harbor-Rockwall Addition, City of Rockwall, Rockwall County, Texas, zoned Planned Development District 32 (PD-32), situated within the IH-30 Overlay (IH-30 OV) District, located at the southwest corner of the intersection of Lakefront Trail and the IH-30 frontage road, and take any action necessary.