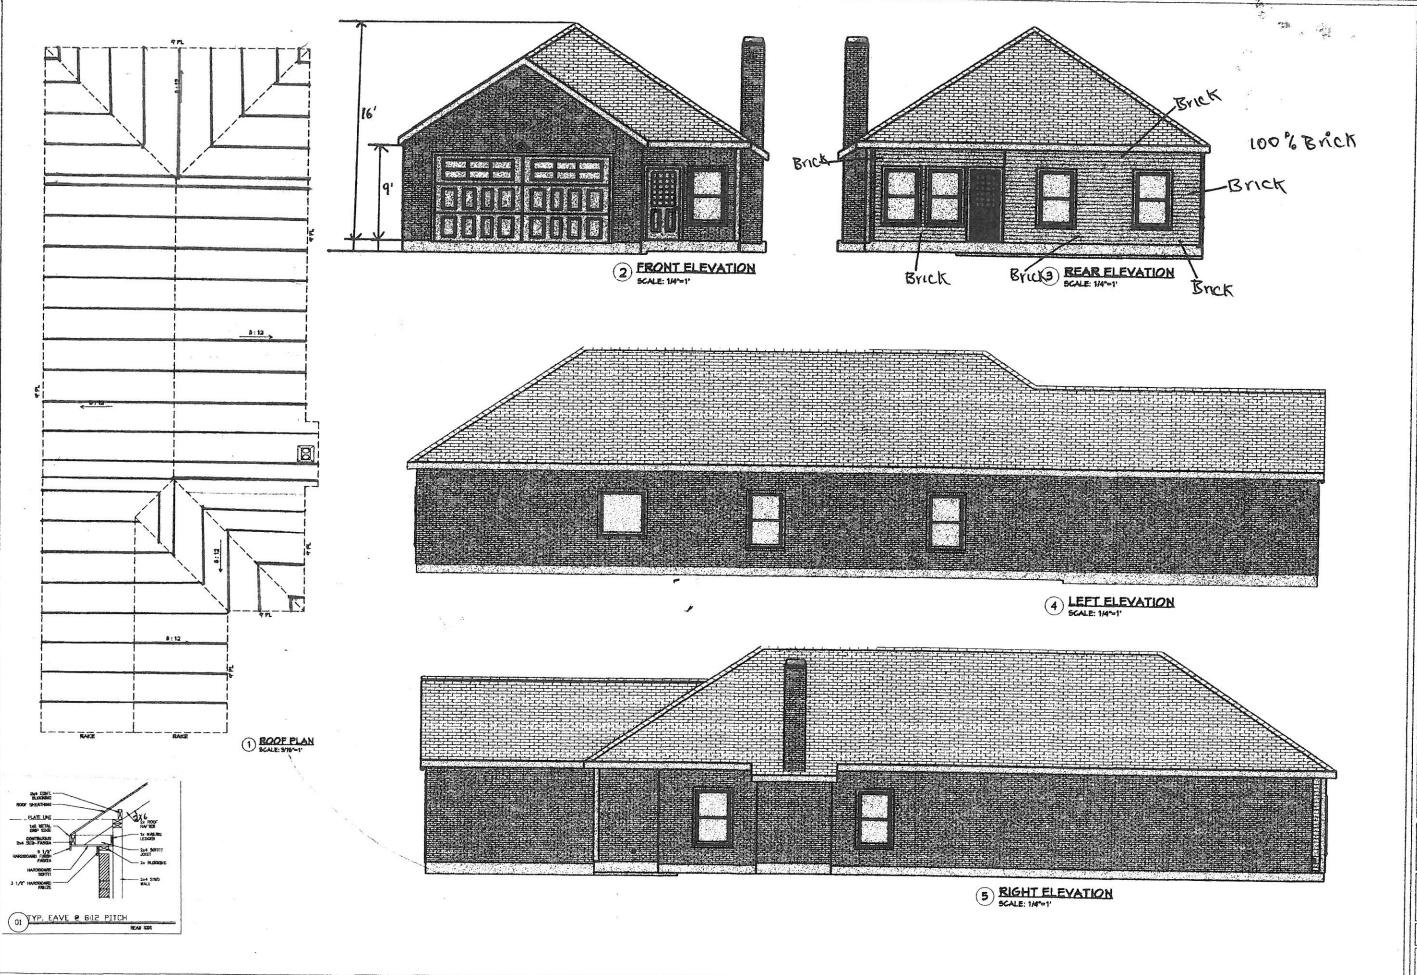

#### 9. Z2020-004 (KOREY BROOKS)

Hold a public hearing to discuss and consider a request by Ambrocio Ibarra on behalf of the owners Arturo and Jeaniffer Osornio for the approval of a <u>Specific Use Permit (SUP)</u> for Residential Infill in an Established Subdivision for the purpose of constructing a single-family home on a 0.11-acre parcel of land identified as Lot 1, Block A, Sanger Addition, City of Rockwall, Rockwall County, Texas, zoned Single-Family 7 (SF-7) District, situated within the Southside Residential Neighborhood Overlay (SRO) District, addressed as 705 Peters Colony, and take any action necessary.

Senior Planner Korey Brooks provided a brief history in regards to the request. He wanted to point out that the front garage on the elevations is more forward than the rest of the home. Typically, homes have to have the garage recessed twenty (20) feet from the front sides of the home whereas in this case the door is recessed behind and the garage is projected forward. Normally, that circumstance would require an exception to be approved in the Southside Overlay District but since an SUP has been requested then it has taken the place of the exception.

#### 10. Z2020-005 (KOREY BROOKS)

Hold a public hearing to discuss and consider a request by Ambrocio Ibarra on behalf of the owners Arturo and Jeaniffer Osornio for the approval of a <u>Specific Use Permit (SUP)</u> for Residential Infill in an Established Subdivision for the purpose of constructing a single-family home on a 0.11-acre parcel of land identified as Lot 1, Block A, Sanger Addition, City of Rockwall, Rockwall County, Texas, zoned Single-Family 7 (SF-7) District, situated within the Southside Residential Neighborhood Overlay (SRO) District, addressed as 703 Peters Colony, and take any action necessary.