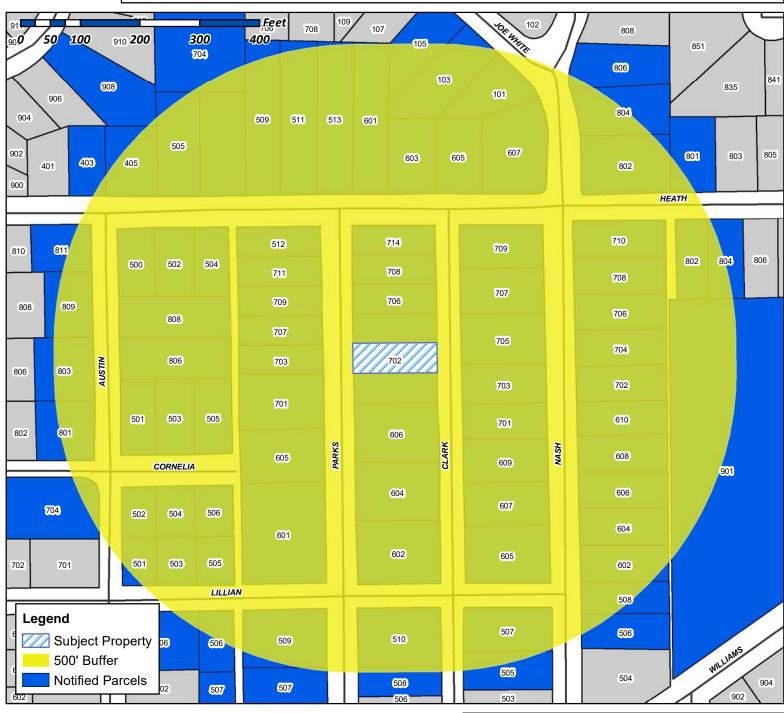

#### (7) Z2020-002 (DAVID GONZALES)

Hold a public hearing to discuss and consider a request by Reese Baez on behalf of the owner Amanda Henry for the approval of a <u>Specific Use Permit (SUP)</u> for <u>Residential Infill in an Established Subdivision</u> for the purpose of constructing a single-family home on a 0.161-acre parcel of land identified as Lot 8, Block D, Foree Addition, City of Rockwall, Rockwall County, Texas, zoned Single-Family 7 (SF-7) District, addressed as 702 Parks Avenue, and take any action necessary.

#### 7. Z2020-002 (DAVID GONZALES)

Hold a public hearing to discuss and consider a request by Reese Baez on behalf of the owner Amanda Henry for the approval of a <u>Specific Use Permit (SUP)</u> for Residential Infill in an Established Subdivision for the purpose of constructing a single-family home on a 0.161-acre parcel of land identified as Lot 8, Block D, Foree Addition, City of Rockwall, Rockwall County, Texas, zoned Single-Family 7 (SF-7) District, addressed as 702 Parks Avenue, and take any action necessary.