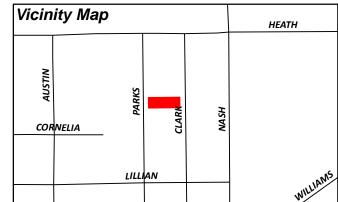

#### (7) Z2020-002 (DAVID GONZALES)

Hold a public hearing to discuss and consider a request by Reese Baez on behalf of the owner Amanda Henry for the approval of a <u>Specific Use Permit (SUP)</u> for <u>Residential Infill in an Established Subdivision</u> for the purpose of constructing a single-family home on a 0.161-acre parcel of land identified as Lot 8, Block D, Foree Addition, City of Rockwall, Rockwall County, Texas, zoned Single-Family 7 (SF-7) District, addressed as 702 Parks Avenue, and take any action necessary.

#### (8) Z2020-003 (DAVID GONZALES)

Hold a public hearing to discuss and consider a request by Reese Baez on behalf of the owner Amanda Henry for the approval of a <u>Specific Use Permit (SUP)</u> for <u>Residential Infill in an Established Subdivision</u> for the purpose of constructing a single-family home on a 0.161-acre parcel of land identified as Lot 7, Block D, Foree Addition, City of Rockwall, Rockwall County, Texas, zoned Single-Family 7 (SF-7) District, addressed as 610 Parks Avenue, and take any action necessary.