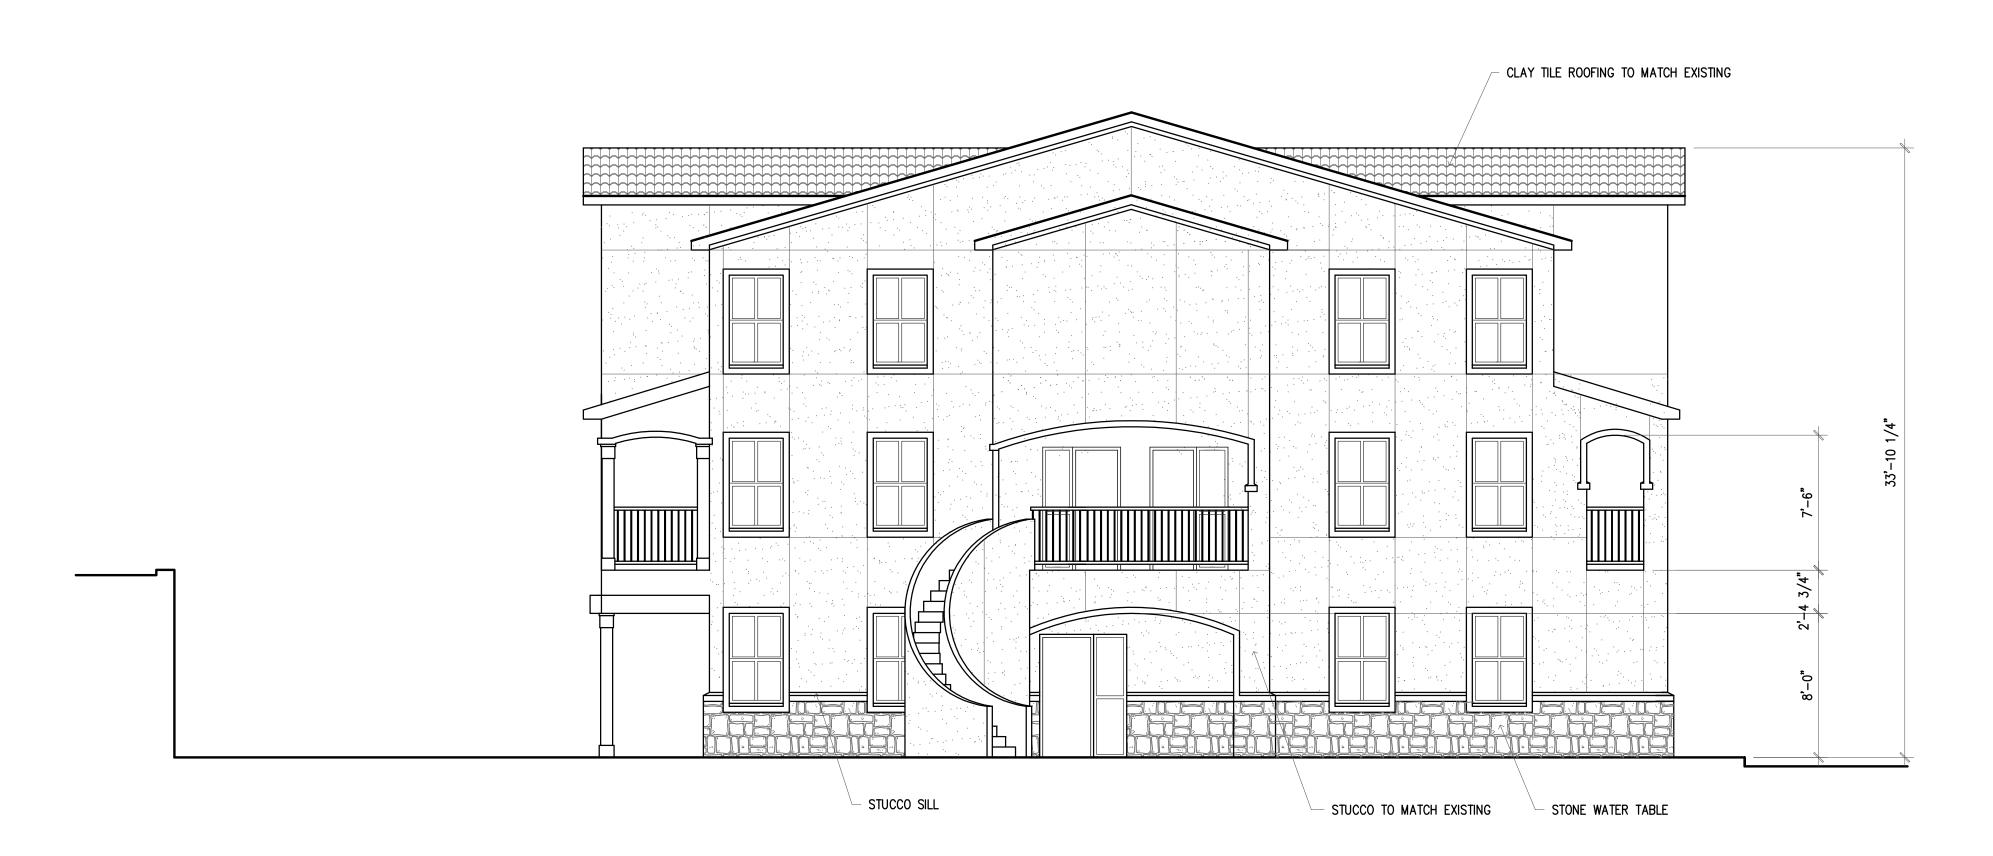

#### 15. SP2019-049 (KOREY BROOKS)

Discuss and consider a request by Daniyal M. Awan of Plutus21 Development Fund 5, LLC on behalf of Water's Edge at Lake Ray Hubbard Condominiums Owner's Association, Inc. for the approval of a <u>Site Plan</u> for two (2) multi-family apartment buildings on a 6.5995-acre parcel of land identified as Lot 1, Block A, Villas De Portofino Addition, City of Rockwall, Rockwall County, Texas, zoned Planned Development District 22 (PD-22) for Marina, Retail, Office, and Apartment/Condominium land uses, addressed as 2000-2038 Portofino Circle, and take any action necessary.

Chairman Chodun asked the applicant to come forward.

Daniyal M. Awan 3417 Meadows Drive Rockwall, TX 75087

The applicant came forward and provided further information in regards to the request. Mr. Awan is requesting the approval of a site plan for a development on the water for a condominium complex. This development was constructed back in 2004-2006. Out of the eighty-five (85) approved condominiums, only seventy-three (73) were built and building structure number two (2) was left unfinished and remains an empty piece of land. Since the building was originally set for eighty-five units, including 85 mail boxes, then the applicant is proposing to add two (2) new buildings with six (6) units on each. Mr. Awan went into further detail in regards to the different sizes and square footage of the units.

Vice- Chairman Welch asked whether this was a case that had been previously presented to the Commission. Senior Planner Korey Brooks advised that it was the same case but the applicant had failed to make the revisions needed which then caused the case to be denied. The applicant was then given another chance to resubmit his application with the revisions and request.