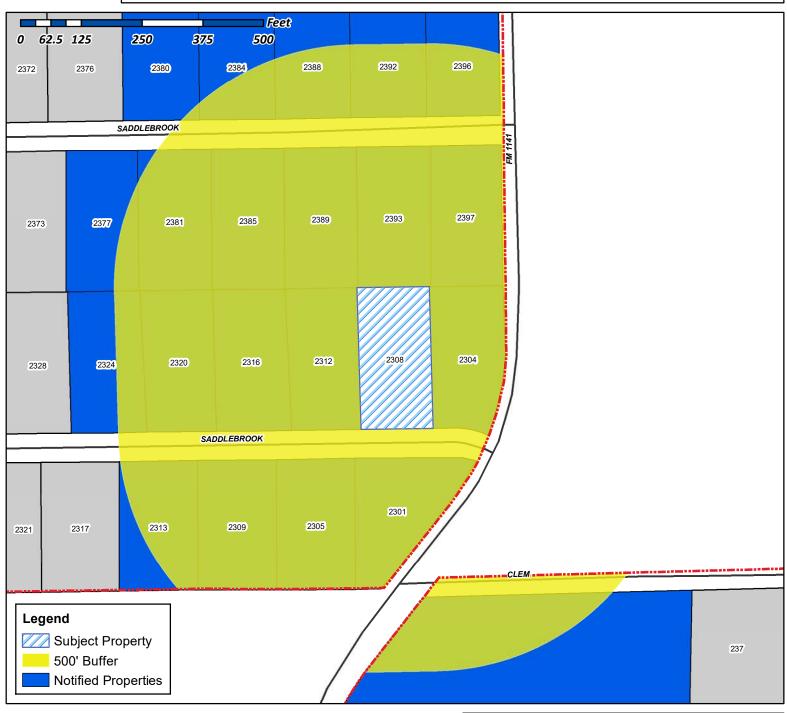

#### (11) Z2020-006 (KOREY BROOKS)

Hold a public hearing to discuss and consider a request by the owner Greg Givens for the approval of a <u>Specific Use Permit</u> (<u>SUP</u>) for an accessory building that exceeds the maximum size requirements on a one (1) acre parcel of land identified as Lot 2, Block B, Saddlebrook Estates #2 Addition, City of Rockwall, Rockwall County, Texas, zoned Single-Family 16 (SF-16) District, addressed as 2308 Saddlebrook Lane, and take any action necessary.

#### 11. Z2020-006 (KOREY BROOKS)

Hold a public hearing to discuss and consider a request by the owner Greg Givens for the approval of a <u>Specific Use Permit (SUP)</u> for an accessory building that exceeds the maximum size requirements on a one (1) acre parcel of land identified as Lot 2, Block B, Saddlebrook Estates #2 Addition, City of Rockwall, Rockwall County, Texas, zoned Single-Family 16 (SF-16) District, addressed as 2308 Saddlebrook Lane, and take any action necessary.

Chairman Chodun asked Senior Planner Korey Brooks if the applicant was present and asked him to come forward.

Greg Givens 2308 Saddlebrook Lane Rockwall, TX 75087

The applicant came forward and provided a brief explanation in regards to the request. He intends to build an oversize detached garage with a driveway leading to the building. The reason for it being oversized is due to the size of his pickup truck which will not fit in his current garage as well as his travel trailer. He wants it to be covered and secure to where nothing is being laid out in the weather.

Chairman Chodun asked what the neighborhood looked like in regards to houses and structures. Senior Planner Korey Brooks advised the Commission that there had been a similar case brought up to them prior and it had been denied. There are other buildings in the neighborhood but they are brick and not metal buildings.

Commissioner Thomas remembered the prior case and asked the applicant what the reason was for not wanting to have a brick building. The applicant, Mr. Givens, stated that it was mainly because of the cost of having to build a brick building. Commissioner Thomas then advised Mr. Givens to be prepared to receive a number of people against the case due to the results of the prior case named.