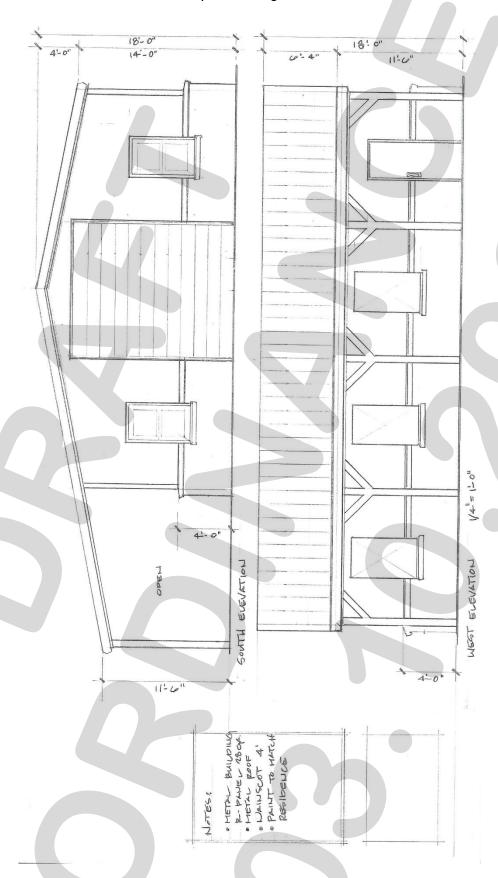

#### 13. Z2020-008 (KOREY BROOKS)

Hold a public hearing to discuss and consider a request by Scott Mommer of Lars Andersen & Associates, Inc. on behalf of Suzanne Russo of Home Depot USA, Inc. for the approval of a Specific Use Permit (SUP) to allow the *Rental, Sales and Service of Heavy Machinery and Equipment* in conjunction with an existing general retail store on an 11.389-acre parcel of land identified as Lot 1, Block A, Home Depot-Rockwall Addition, City of Rockwall, Rockwall County, Texas, zoned Commercial (C) District, situated within the IH-30 Overlay (IH-30 OV) District, addressed as 765 E. IH-30, and take any action necessary.

Senior Planner Korey Brooks advised the Commission that the applicant was present.

Chairman Chodun asked the applicant to come forward.

Tom Jones 5815 Meadow Crest Dallas, TX 75230

Mr. Jones came forward and provided a brief explanation in regards to the request. Mr. Jones explained that he was requesting the outdoor storage for the ten (10) parking spots that are shown at the south end of the building. The rental equipment would be fully loaded on trailers and will be ready to be hooked up or connected to the rear of the vehicle.

Chairman Chodun asked if there would be a cover provided or if the applicant had considered screening on the South side. The applicant had not considered screening but does have an opportunity to do landscaping, trees, or visual screening as suggested by the Planning and Zoning Commission. Mr. Miller then clarified that it is required by the ordinance to have a screening for the building.