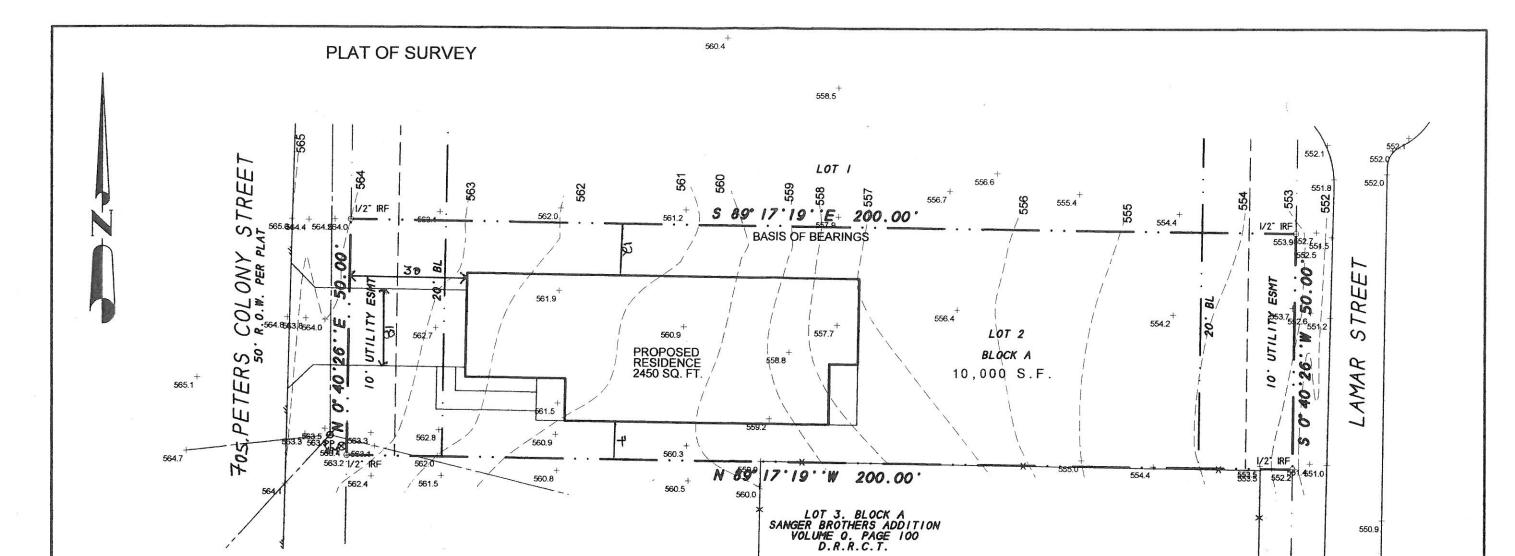

#### (9) Z2020-004 (KOREY BROOKS)

Hold a public hearing to discuss and consider a request by Ambrocio Ibarra on behalf of the owners Arturo and Jeaniffer Osornio for the approval of a <u>Specific Use Permit (SUP)</u> for <u>Residential Infill in an Established Subdivision</u> for the purpose of constructing a single-family home on a 0.11-acre parcel of land identified as Lot 1, Block A, Sanger Addition, City of Rockwall, Rockwall County, Texas, zoned Single-Family 7 (SF-7) District, situated within the Southside Residential Neighborhood Overlay (SRO) District, addressed as 705 Peters Colony, and take any action necessary.

#### (10) Z2020-005 (KOREY BROOKS)

Hold a public hearing to discuss and consider a request by Ambrocio Ibarra on behalf of the owners Arturo and Jeaniffer Osornio for the approval of a <u>Specific Use Permit (SUP)</u> for <u>Residential Infill in an Established Subdivision</u> for the purpose of constructing a single-family home on a 0.11-acre parcel of land identified as Lot 1, Block A, Sanger Addition, City of Rockwall, Rockwall County, Texas, zoned Single-Family 7 (SF-7) District, situated within the Southside Residential Neighborhood Overlay (SRO) District, addressed as 703 Peters Colony, and take any action necessary.