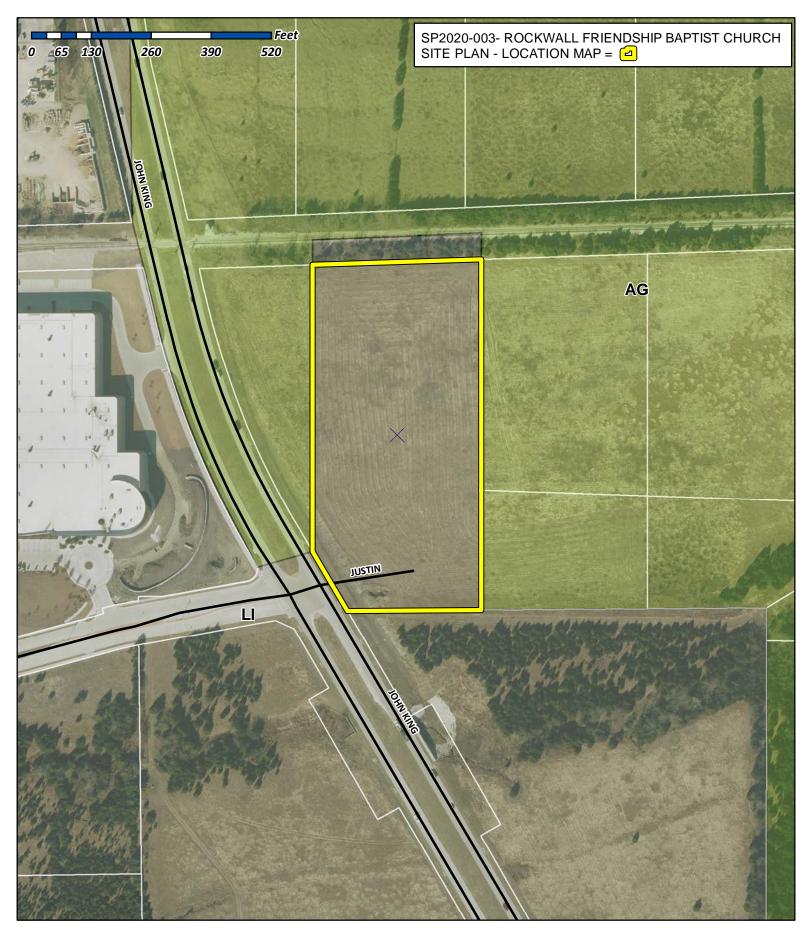

#### (14) SP2020-003 (KOREY BROOKS)

Discuss and consider a request by Shannon Thomas of Rockwall Friendship Baptist Church for the approval of an <u>Amending Site Plan</u> for a church on a 6.03-acre tract of land being identified as Tract 2-4 of the D. Harr Survey, Abstract No. 102, City of Rockwall, Rockwall County, Texas, zoned Light Industrial (LI) District, situated within the SH-205 By-Pass Overlay (SH-205 BY OV) District, located east of the intersection of Justin Road and John King Boulevard, and take any action necessary.

#### (1) SP2020-003 (KOREY BROOKS)

Discuss and consider a request by Shannon Thomas of Rockwall Friendship Baptist Church for the approval of an <u>Amending Site Plan</u> for a church on a 6.03-acre tract of land being identified as Tract 2-4 of the D. Harr Survey, Abstract No. 102, City of Rockwall, Rockwall County, Texas, zoned Light Industrial (LI) District, situated within the SH-205 By-Pass Overlay (SH-205 BY OV) District, located east of the intersection of Justin Road and John King Boulevard, and take any action necessary.

14. SP2020-003 (KOREY BROOKS)

Discuss and consider a request by Shannon Thomas of Rockwall Friendship Baptist Church for the approval of an <u>Amending Site Plan</u> for a church on a 6.03-acre tract of land being identified as Tract 2-4 of the D. Harr Survey, Abstract No. 102, City of Rockwall, Rockwall County, Texas, zoned Light Industrial (LI) District, situated within the SH-205 By-Pass Overlay (SH-205 BY OV) District, located east of the intersection of Justin Road and John King Boulevard, and take any action necessary.