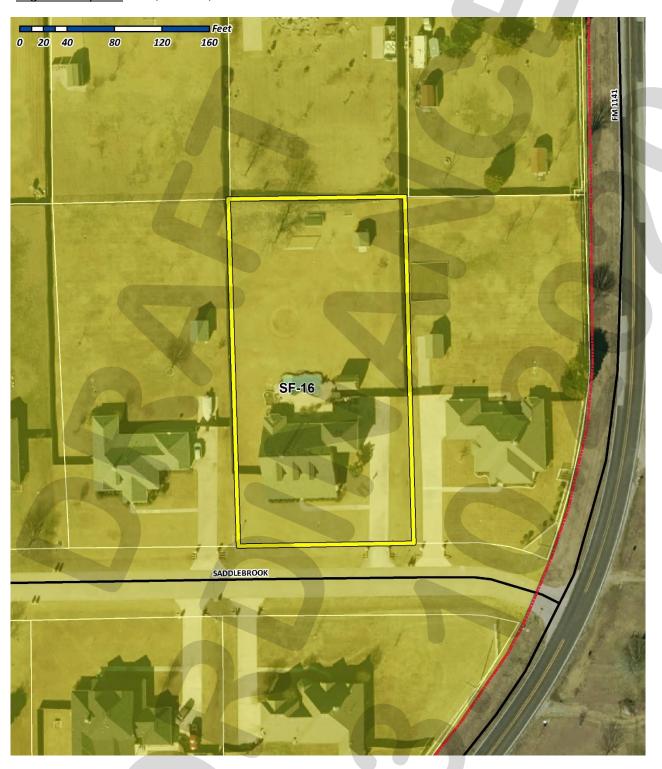

#### 11. Z2020-006 (KOREY BROOKS)

Hold a public hearing to discuss and consider a request by the owner Greg Givens for the approval of a <u>Specific Use Permit (SUP)</u> for an accessory building that exceeds the maximum size requirements on a one (1) acre parcel of land identified as Lot 2, Block B, Saddlebrook Estates #2 Addition, City of Rockwall, Rockwall County, Texas, zoned Single-Family 16 (SF-16) District, addressed as 2308 Saddlebrook Lane, and take any action necessary.

Chairman Chodun asked Senior Planner Korey Brooks if the applicant was present and asked him to come forward.

Greg Givens 2308 Saddlebrook Lane Rockwall, TX 75087

The applicant came forward and provided a brief explanation in regards to the request. He intends to build an oversize detached garage with a driveway leading to the building. The reason for it being oversized is due to the size of his pickup truck which will not fit in his current garage as well as his travel trailer. He wants it to be covered and secure to where nothing is being laid out in the weather.

Chairman Chodun asked what the neighborhood looked like in regards to houses and structures. Senior Planner Korey Brooks advised the Commission that there had been a similar case brought up to them prior and it had been denied. There are other buildings in the neighborhood but they are brick and not metal buildings.