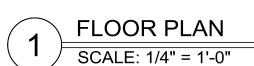

URPHY



**EXTERIOR ELEVATIONS** 

OCT 2019

PROJECT NO:

CHECKED BY:

A501

NORTH ELEVATION SCALE: 3/16" = 1'-0"





610 W. Parks A Rockwall, Texas 7

MR. SAM & MEGAN MURPHY

## ARCHITECTURAL SITE PLAN

OCT 2019 PROJECT NO:

CHECKED BY:

A100



AVENU Per Plat

y o

Р А Р 50,



ARCHITECTURAL SITE PLAN

MURPHY RESIDENTIAL LEGAL DESCRIPTION AND OR ADDRESS: LOT 7 Block D Foree tract 610 Park Avenue City of Rockwall, Rockwall County, Texas APPLICANT
Carroll Architects, INC.
750 E. Interstate 30 #110
Rockwall, TX 75087
P: 972-732-6085
E: jc@carrollarch.com OWNER Mr. Sam & Megan Murphy Wild Oak Rockwall, TX 75032

CITY OF ROCKWALL CASE NUMBER Z2020-003

TABULATIONS:

A/C AREA = 1,870 SF

GARAGE = 553 SF

FRONT PORCH = 167 SF

BACK PATIO = 136 SF

TOTAL COVERED = 2,726 SF



FLOOR PLAN















PROPOSED RESIDENCE FOR

MURPHY
610 Parks Ave.

Rockwall, Texas 75087

MR. SAM &
MEGAN MURPHY
Wild Oak



**ROOF PLAN** 

| DATE:       |          | SHEET NO:   |
|-------------|----------|-------------|
|             | OCT 2019 |             |
| PROJECT NO: |          |             |
|             | 2019060  | <b>A 20</b> |
| DRAWN BY:   |          | A3U         |
| CHECKED BY: |          |             |







ROPOSED RESIDENCE FOR MURPHY

MR. SAM &
MEGAN MURPHY
Wild Oak
Rockwall, TX. 75087



REFLECTED CEILING PLAN

| OCT 2019 PROJECT NO: 2019060 DRAWN BY: A6 | DATE:       | :        | SHEET NO:  |
|-------------------------------------------|-------------|----------|------------|
| 2019060                                   |             | OCT 2019 |            |
| 2019060 A6