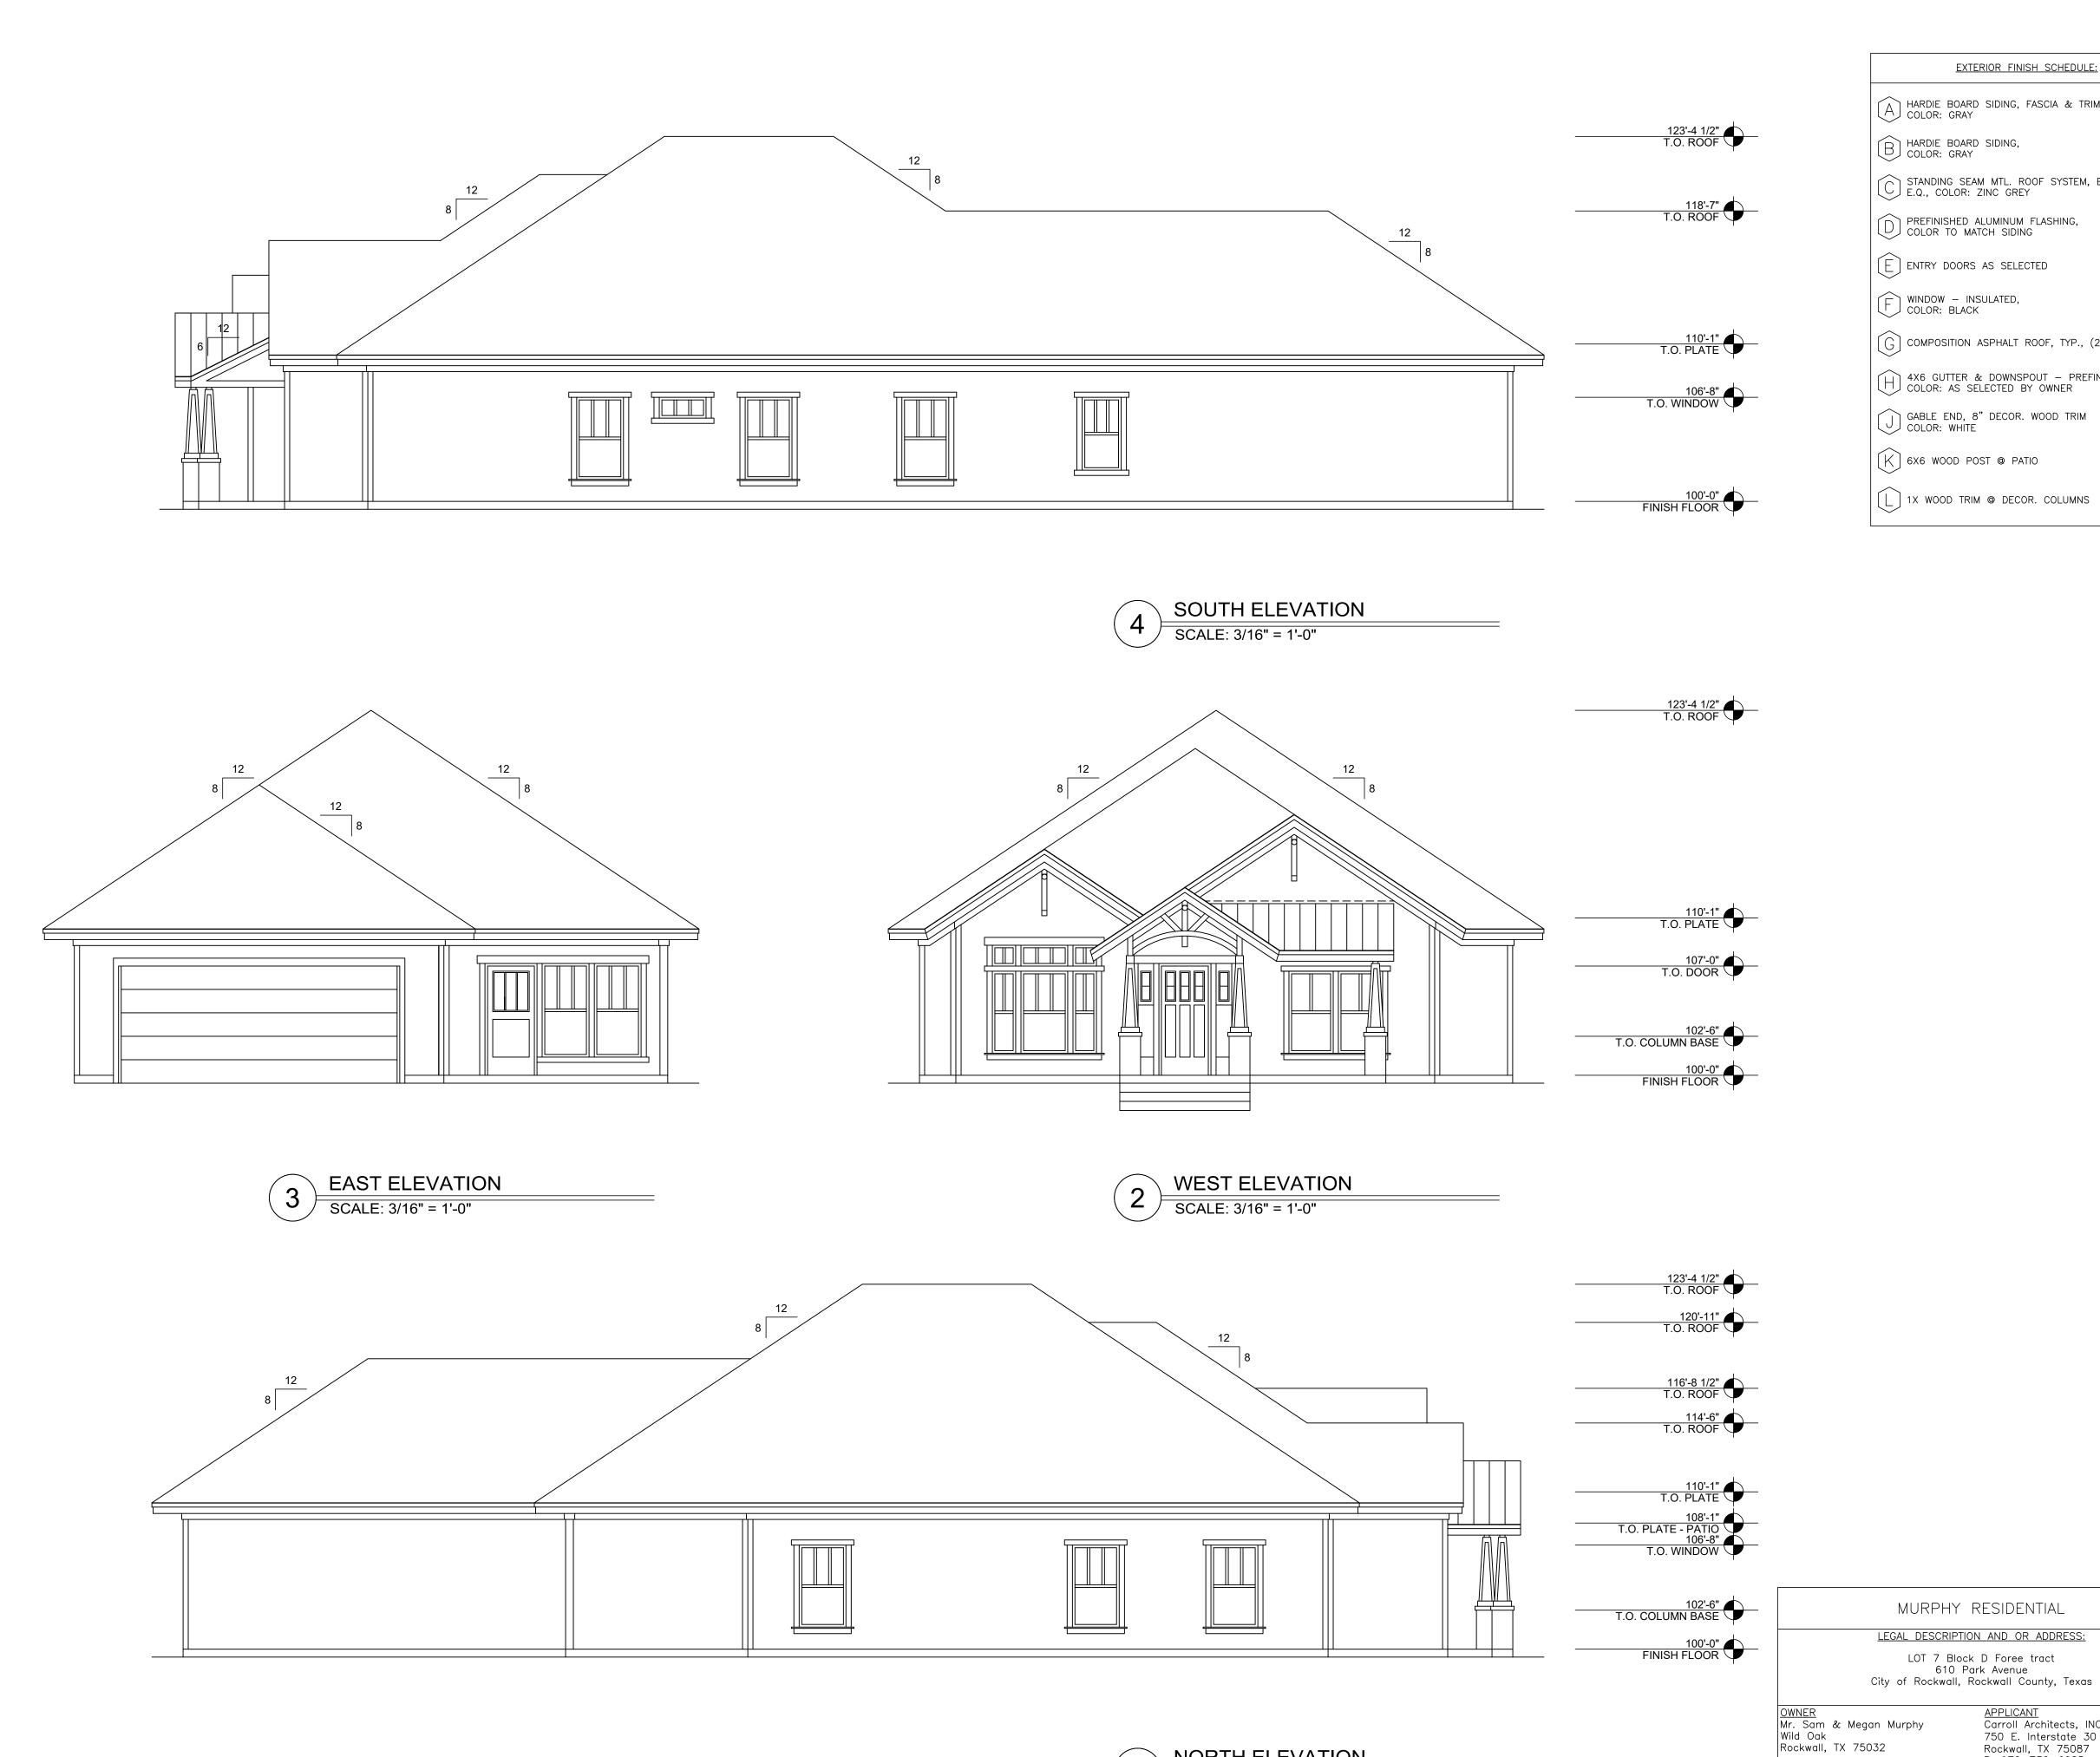

#### (7) Z2020-002 (DAVID GONZALES)

Hold a public hearing to discuss and consider a request by Reese Baez on behalf of the owner Amanda Henry for the approval of a <u>Specific Use Permit (SUP)</u> for <u>Residential Infill in an Established Subdivision</u> for the purpose of constructing a single-family home on a 0.161-acre parcel of land identified as Lot 8, Block D, Foree Addition, City of Rockwall, Rockwall County, Texas, zoned Single-Family 7 (SF-7) District, addressed as 702 Parks Avenue, and take any action necessary.

#### (8) Z2020-003 (DAVID GONZALES)

Hold a public hearing to discuss and consider a request by Reese Baez on behalf of the owner Amanda Henry for the approval of a <u>Specific Use Permit (SUP)</u> for <u>Residential Infill in an Established Subdivision</u> for the purpose of constructing a single-family home on a 0.161-acre parcel of land identified as Lot 7, Block D, Foree Addition, City of Rockwall, Rockwall County, Texas, zoned Single-Family 7 (SF-7) District, addressed as 610 Parks Avenue, and take any action necessary.

#### 8. Z2020-003 (DAVID GONZALES)

Hold a public hearing to discuss and consider a request by Reese Baez on behalf of the owner Amanda Henry for the approval of a <u>Specific Use Permit (SUP)</u> for Residential Infill in an Established Subdivision for the purpose of constructing a single-family home on a 0.161-acre parcel of land identified as Lot 7, Block D, Foree Addition, City of Rockwall, Rockwall County, Texas, zoned Single-Family 7 (SF-7) District, addressed as 610 Parks Avenue, and take any action necessary.