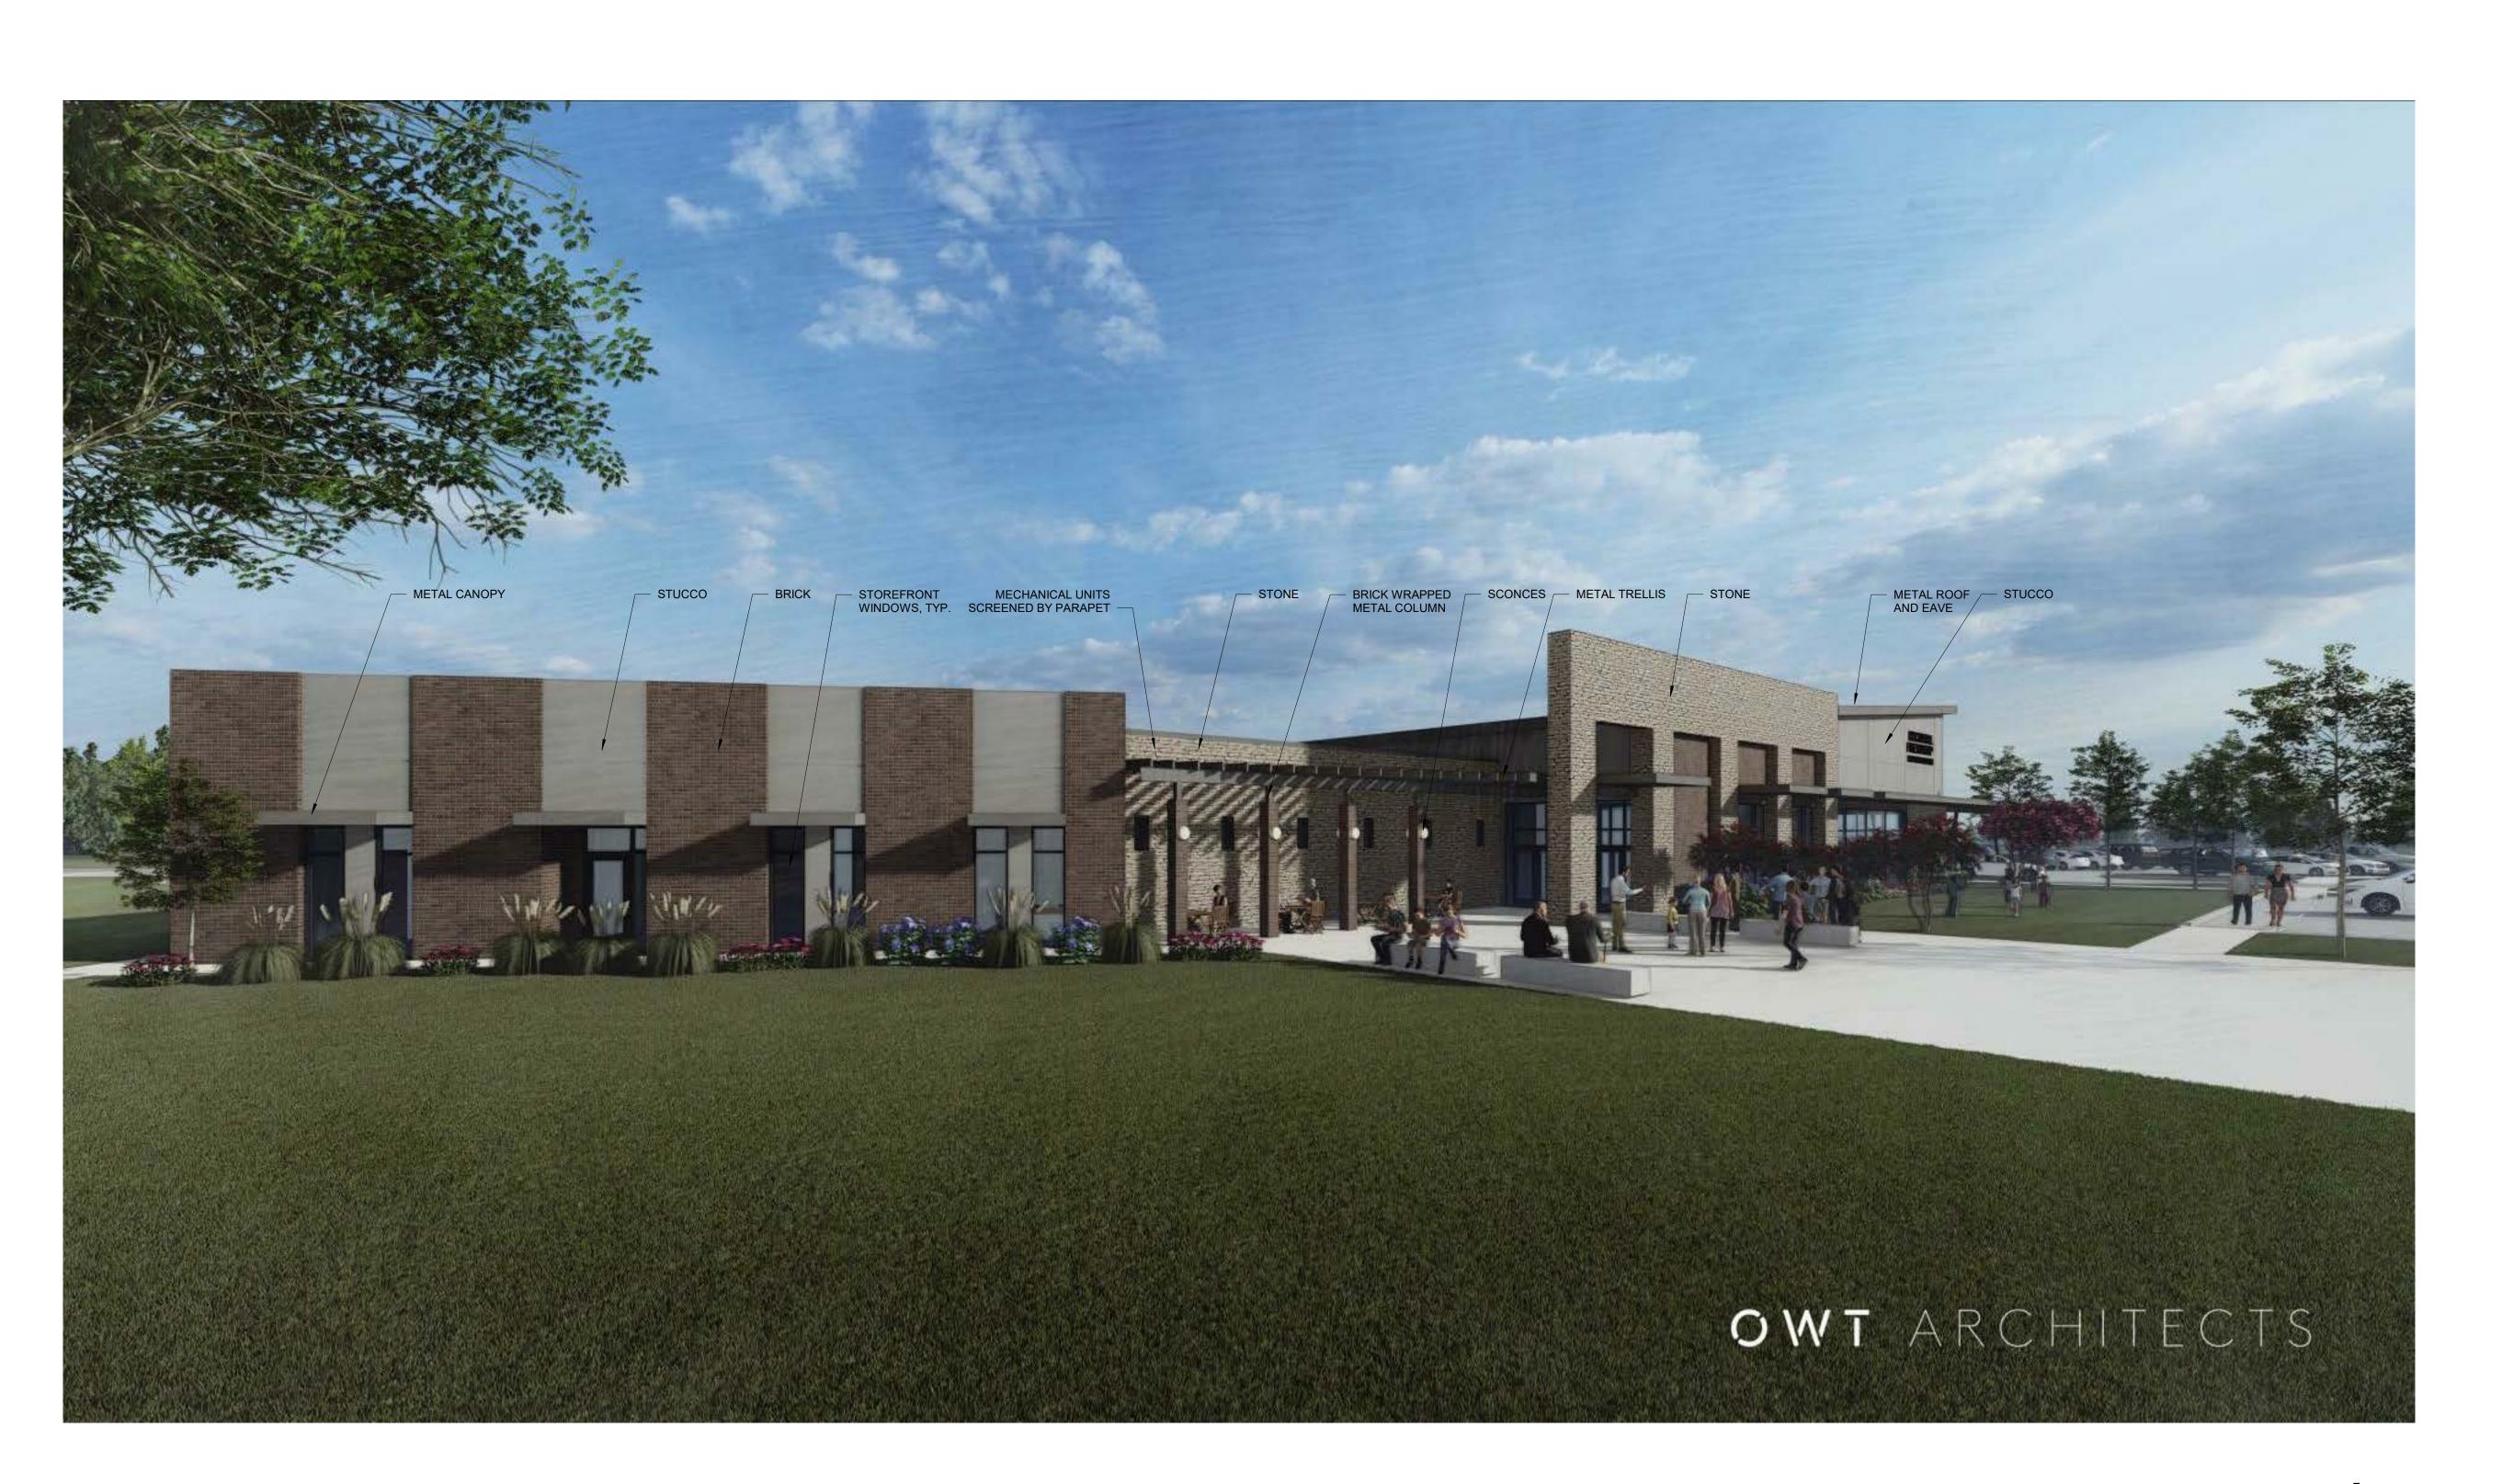

#### (14) SP2020-003 (KOREY BROOKS)

Discuss and consider a request by Shannon Thomas of Rockwall Friendship Baptist Church for the approval of an <u>Amending Site Plan</u> for a church on a 6.03-acre tract of land being identified as Tract 2-4 of the D. Harr Survey, Abstract No. 102, City of Rockwall, Rockwall County, Texas, zoned Light Industrial (LI) District, situated within the SH-205 By-Pass Overlay (SH-205 BY OV) District, located east of the intersection of Justin Road and John King Boulevard, and take any action necessary.

#### (1) SP2020-003 (KOREY BROOKS)

Discuss and consider a request by Shannon Thomas of Rockwall Friendship Baptist Church for the approval of an <u>Amending Site Plan</u> for a church on a 6.03-acre tract of land being identified as Tract 2-4 of the D. Harr Survey, Abstract No. 102, City of Rockwall, Rockwall County, Texas, zoned Light Industrial (LI) District, situated within the SH-205 By-Pass Overlay (SH-205 BY OV) District, located east of the intersection of Justin Road and John King Boulevard, and take any action necessary.

14. SP2020-003 (KOREY BROOKS)

Discuss and consider a request by Shannon Thomas of Rockwall Friendship Baptist Church for the approval of an <u>Amending Site Plan</u> for a church on a 6.03-acre tract of land being identified as Tract 2-4 of the D. Harr Survey, Abstract No. 102, City of Rockwall, Rockwall County, Texas, zoned Light Industrial (LI) District, situated within the SH-205 By-Pass Overlay (SH-205 BY OV) District, located east of the intersection of Justin Road and John King Boulevard, and take any action necessary.