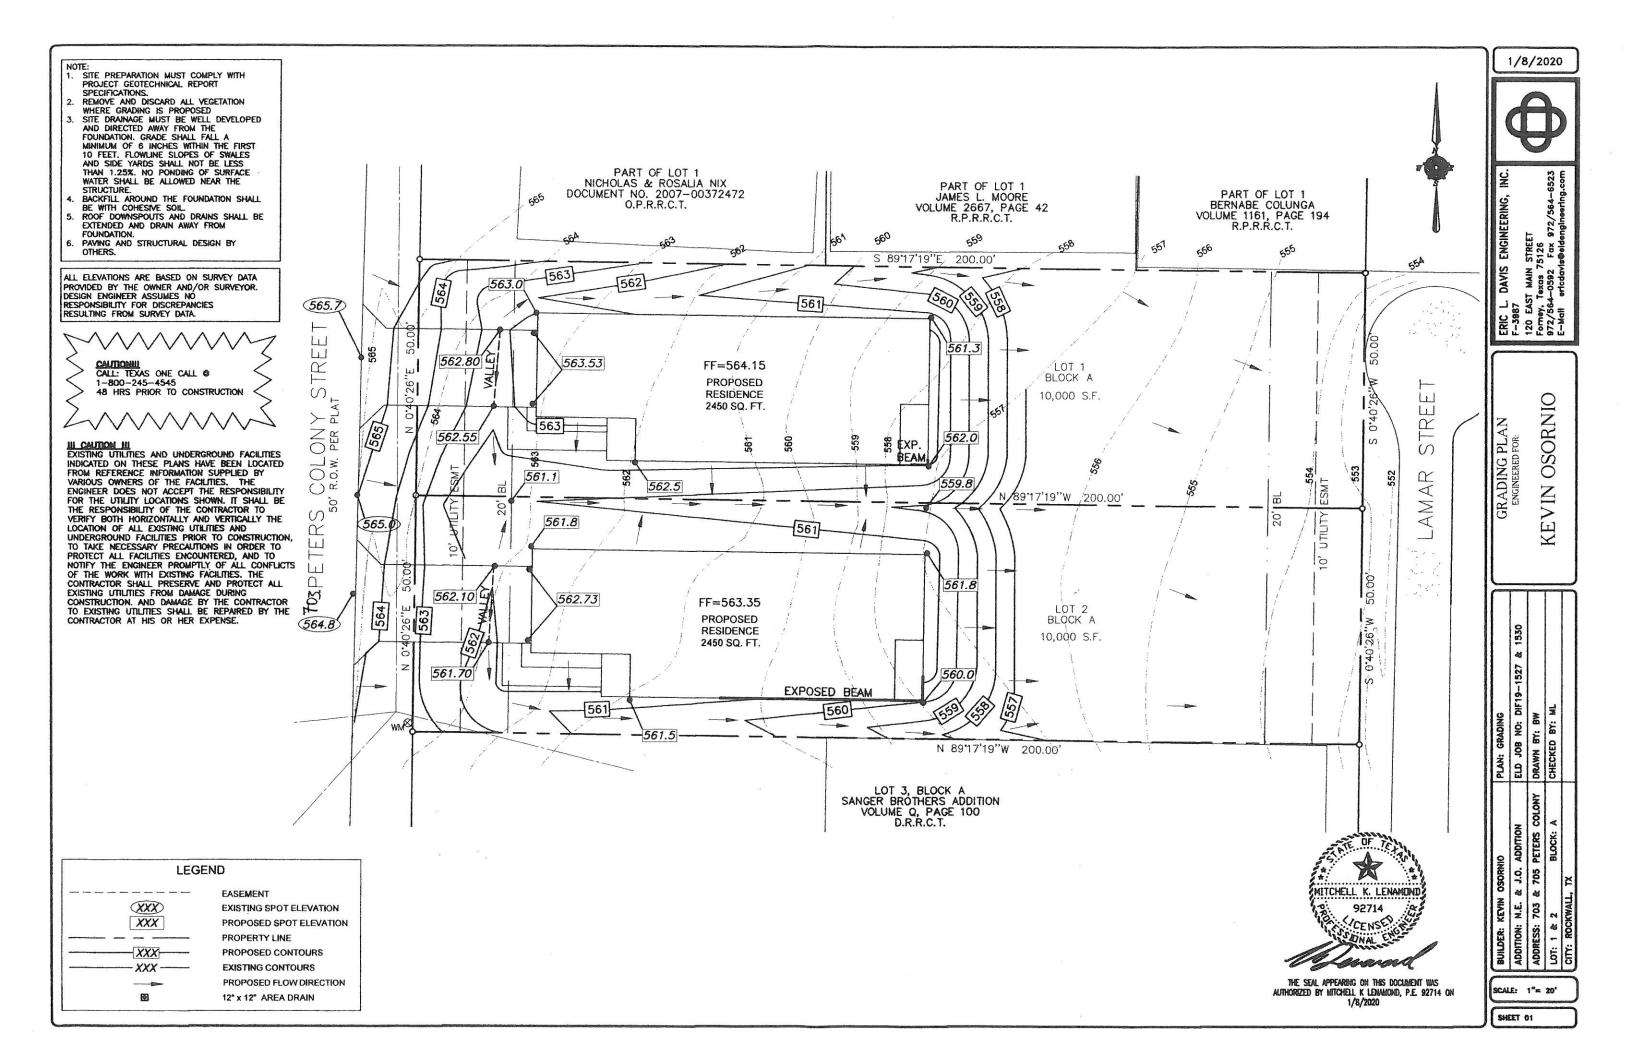

#### (9) Z2020-004 (KOREY BROOKS)

Hold a public hearing to discuss and consider a request by Ambrocio Ibarra on behalf of the owners Arturo and Jeaniffer Osornio for the approval of a <u>Specific Use Permit (SUP)</u> for <u>Residential Infill in an Established Subdivision</u> for the purpose of constructing a single-family home on a 0.11-acre parcel of land identified as Lot 1, Block A, Sanger Addition, City of Rockwall, Rockwall County, Texas, zoned Single-Family 7 (SF-7) District, situated within the Southside Residential Neighborhood Overlay (SRO) District, addressed as 705 Peters Colony, and take any action necessary.

#### (10) Z2020-005 (KOREY BROOKS)

Hold a public hearing to discuss and consider a request by Ambrocio Ibarra on behalf of the owners Arturo and Jeaniffer Osornio for the approval of a <u>Specific Use Permit (SUP)</u> for <u>Residential Infill in an Established Subdivision</u> for the purpose of constructing a single-family home on a 0.11-acre parcel of land identified as Lot 1, Block A, Sanger Addition, City of Rockwall, Rockwall County, Texas, zoned Single-Family 7 (SF-7) District, situated within the Southside Residential Neighborhood Overlay (SRO) District, addressed as 703 Peters Colony, and take any action necessary.

#### 9. Z2020-004 (KOREY BROOKS)

Hold a public hearing to discuss and consider a request by Ambrocio Ibarra on behalf of the owners Arturo and Jeaniffer Osornio for the approval of a <u>Specific Use Permit (SUP)</u> for Residential Infill in an Established Subdivision for the purpose of constructing a single-family home on a 0.11-acre parcel of land identified as Lot 1, Block A, Sanger Addition, City of Rockwall, Rockwall County, Texas, zoned Single-Family 7 (SF-7) District, situated within the Southside Residential Neighborhood Overlay (SRO) District, addressed as 705 Peters Colony, and take any action necessary.

Senior Planner Korey Brooks provided a brief history in regards to the request. He wanted to point out that the front garage on the elevations is more forward than the rest of the home. Typically, homes have to have the garage recessed twenty (20) feet from the front sides of the home whereas in this case the door is recessed behind and the garage is projected forward. Normally, that circumstance would require an exception to be approved in the Southside Overlay District but since an SUP has been requested then it has taken the place of the exception.

#### 10. Z2020-005 (KOREY BROOKS)

Hold a public hearing to discuss and consider a request by Ambrocio Ibarra on behalf of the owners Arturo and Jeaniffer Osornio for the approval of a <u>Specific Use Permit (SUP)</u> for Residential Infill in an Established Subdivision for the purpose of constructing a single-family home on a 0.11-acre parcel of land identified as Lot 1, Block A, Sanger Addition, City of Rockwall, Rockwall County, Texas, zoned Single-Family 7 (SF-7) District, situated within the Southside Residential Neighborhood Overlay (SRO) District, addressed as 703 Peters Colony, and take any action necessary.