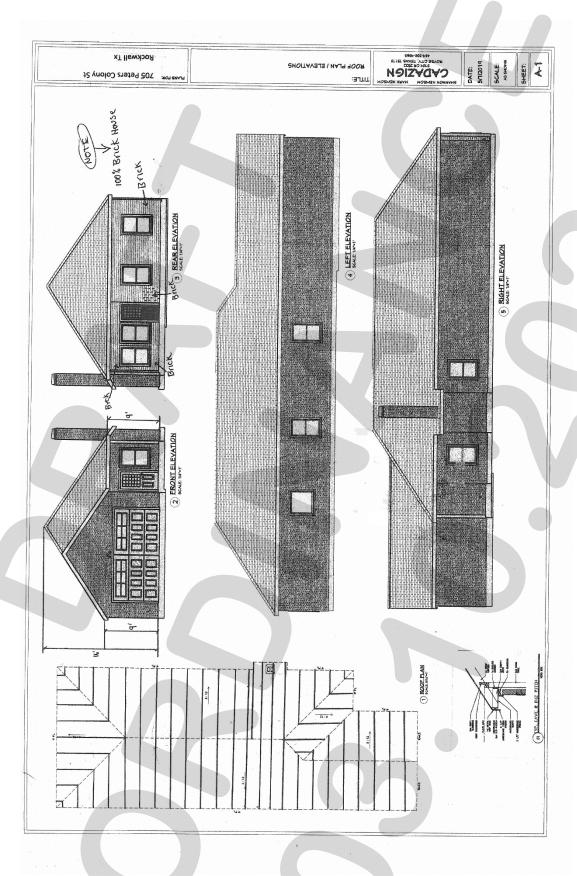

#### (9) Z2020-004 (KOREY BROOKS)

Hold a public hearing to discuss and consider a request by Ambrocio Ibarra on behalf of the owners Arturo and Jeaniffer Osornio for the approval of a <u>Specific Use Permit (SUP)</u> for <u>Residential Infill in an Established Subdivision</u> for the purpose of constructing a single-family home on a 0.11-acre parcel of land identified as Lot 1, Block A, Sanger Addition, City of Rockwall, Rockwall County, Texas, zoned Single-Family 7 (SF-7) District, situated within the Southside Residential Neighborhood Overlay (SRO) District, addressed as 705 Peters Colony, and take any action necessary.

#### 9. Z2020-004 (KOREY BROOKS)

Hold a public hearing to discuss and consider a request by Ambrocio Ibarra on behalf of the owners Arturo and Jeaniffer Osornio for the approval of a <u>Specific Use Permit (SUP)</u> for Residential Infill in an Established Subdivision for the purpose of constructing a single-family home on a 0.11-acre parcel of land identified as Lot 1, Block A, Sanger Addition, City of Rockwall, Rockwall County, Texas, zoned Single-Family 7 (SF-7) District, situated within the Southside Residential Neighborhood Overlay (SRO) District, addressed as 705 Peters Colony, and take any action necessary.

Senior Planner Korey Brooks provided a brief history in regards to the request. He wanted to point out that the front garage on the elevations is more forward than the rest of the home. Typically, homes have to have the garage recessed twenty (20) feet from the front sides of the home whereas in this case the door is recessed behind and the garage is projected forward. Normally, that circumstance would require an exception to be approved in the Southside Overlay District but since an SUP has been requested then it has taken the place of the exception.