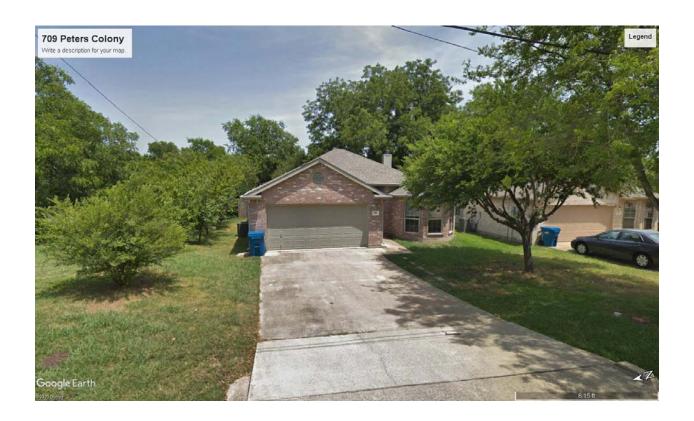

#### (10) Z2020-005 (KOREY BROOKS)

Hold a public hearing to discuss and consider a request by Ambrocio Ibarra on behalf of the owners Arturo and Jeaniffer Osornio for the approval of a <u>Specific Use Permit (SUP)</u> for <u>Residential Infill in an Established Subdivision</u> for the purpose of constructing a single-family home on a 0.11-acre parcel of land identified as Lot 1, Block A, Sanger Addition, City of Rockwall, Rockwall County, Texas, zoned Single-Family 7 (SF-7) District, situated within the Southside Residential Neighborhood Overlay (SRO) District, addressed as 703 Peters Colony, and take any action necessary.

#### 10. Z2020-005 (KOREY BROOKS)

Hold a public hearing to discuss and consider a request by Ambrocio Ibarra on behalf of the owners Arturo and Jeaniffer Osornio for the approval of a <u>Specific Use Permit (SUP)</u> for Residential Infill in an Established Subdivision for the purpose of constructing a single-family home on a 0.11-acre parcel of land identified as Lot 1, Block A, Sanger Addition, City of Rockwall, Rockwall County, Texas, zoned Single-Family 7 (SF-7) District, situated within the Southside Residential Neighborhood Overlay (SRO) District, addressed as 703 Peters Colony, and take any action necessary.

Chairman Chodun asked whether Senior Planner Korey Brooks or the applicant, Mr. Ibarra, had anything to add since the properties being built on the lots were essentially the same. Neither one had any further comment.

Chairman Chodun then brought the item back to the Commission for questions and discussion.

Commissioner Thomas asked if there were any concerns pertaining to the garage setback. Senior Planner Korey Brooks explained that it was a discretionary decision for the Commission as well as City Council. He also added that there were similar nearby properties in the neighborhood so they do blend in with the surrounding homes.