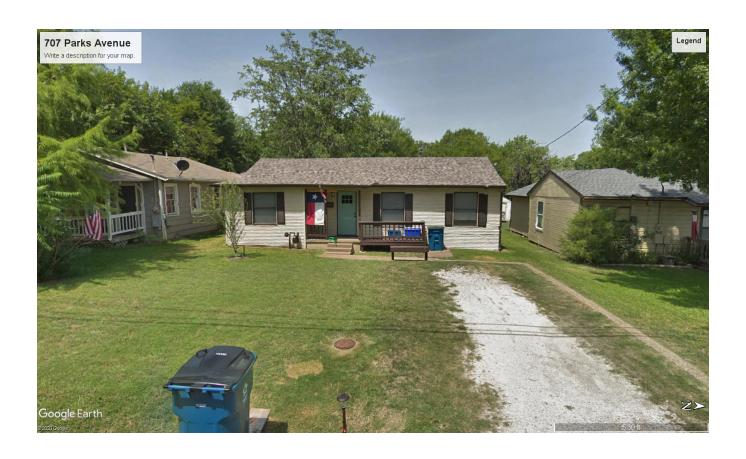

#### (7) Z2020-002 (DAVID GONZALES)

Hold a public hearing to discuss and consider a request by Reese Baez on behalf of the owner Amanda Henry for the approval of a <u>Specific Use Permit (SUP)</u> for <u>Residential Infill in an Established Subdivision</u> for the purpose of constructing a single-family home on a 0.161-acre parcel of land identified as Lot 8, Block D, Foree Addition, City of Rockwall, Rockwall County, Texas, zoned Single-Family 7 (SF-7) District, addressed as 702 Parks Avenue, and take any action necessary.

#### 7. Z2020-002 (DAVID GONZALES)

Hold a public hearing to discuss and consider a request by Reese Baez on behalf of the owner Amanda Henry for the approval of a <u>Specific Use Permit (SUP)</u> for Residential Infill in an Established Subdivision for the purpose of constructing a single-family home on a 0.161-acre parcel of land identified as Lot 8, Block D, Foree Addition, City of Rockwall, Rockwall County, Texas, zoned Single-Family 7 (SF-7) District, addressed as 702 Parks Avenue, and take any action necessary.