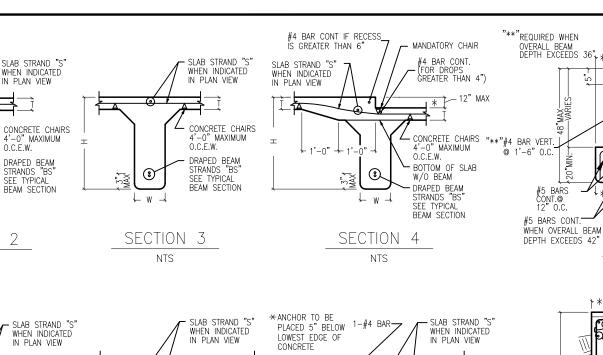

UNDERNEATH THE SLAB STRAND (S).

SLAB STRANDS AND BEAM STRANDS SHALL MAINTAIN A MINIMUM OF 5" CLEARANCE FROM THE LOWEST EDGE FROM THE TOP OF THE SLAB TO THE CENTER OF THE ANCHOR. SLAB STRANDS AND BEAM STRANDS SHALL

THIS POST-TENSTION CABLE FOUNDATION DESIGN IS APPLICABLE TO THE SPECIFIC PROJECT AND LOCATION LISTED ON THIS SHEET. USE OF THIS DRAWING FOR OTHER PROJECTS AND/OR LOCATIONS IS PROHIBITED.

POST-TENSTION CABLES ARE TO BE SUPPLIED BY A PTI CERTIFIED PLANT.



WHEN INDICATED

CONCRETE CHAIRS

4'-0" MAXIMUM

DRAPED BEAM

STRANDS "BS

SLAB STRAND "S"

WHEN INDICATED

IN PLAN VIEW

CONCRETE CHAIRS

4'-0" MAXIMUM

BEND AND EXTEND 1'- 6" PAST EACH

CORNER TOP &

BOTTOM OF BEAM

O.C.E.W

③

SECTION

NTS

\*ANCHOR SHALL BE

SECTION 6

EDGE OF CONCRETE

IN PLAN VIEW

STRANDS

SEE TYPICA





NTS



NTS



86895 THE SEAL APPEARING ON THIS DOCUMENT WAS AUTHORIZED BY ERIC L. DAVIS. P.E. 86895 ON

1/10/2020

**GENERAL NOTES & TYPICAL SECTIONS** FOR POST-TENSIONED CABLE **FOUNDATIONS** 

F-02

01/09/2020

SLAB STRAND "S" WHEN INDICATED

CONCRETE CHAIRS 4'-0" MAXIMUM

\* "\*\*"2-#4 BARS CONT. MID DEPTH

DRAPED BEAM STRANDS "BS"

BEAM SECTION

(MAX DRAPE 30")

STRANDS "BS

SECTION 5

NTS

SLAB STRAND "S" WHEN INDICATED

IN PLAN VIEW

IN PLAN VIEW

O.C.E.W.

ENGINEERING, DAVIS

FOUNDATION DETAILS
ENGINEERED FOR:
TRITON GENERAL
CONTRACTOR

: DIF19-LAN: MURPH DRAWN BY AVENUE PARKS ROCKWALL, TX ADDRESS: 610

SCALE: N.T.S.

ä

|            | SYMBOL KEY                                                         |
|------------|--------------------------------------------------------------