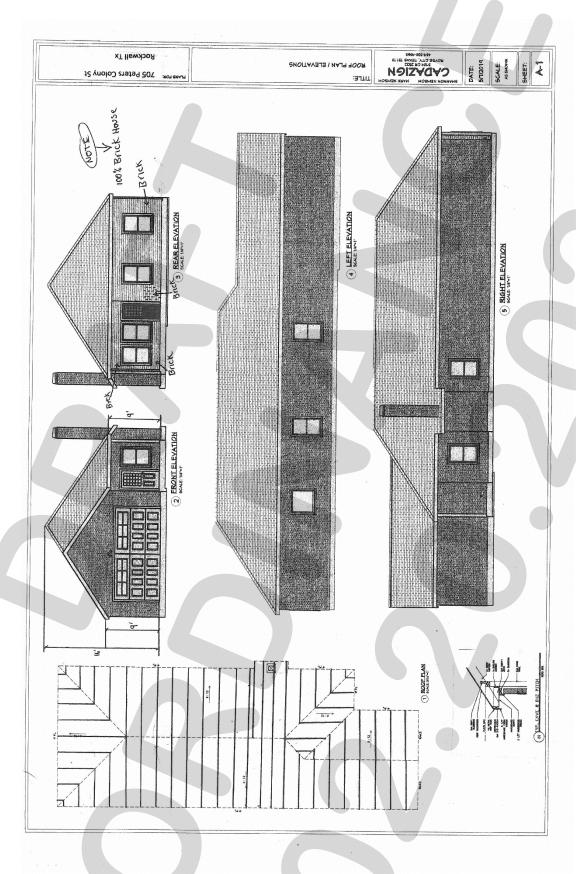

#### (9) Z2020-004 (KOREY BROOKS)

Hold a public hearing to discuss and consider a request by Ambrocio Ibarra on behalf of the owners Arturo and Jeaniffer Osornio for the approval of a <u>Specific Use Permit (SUP)</u> for <u>Residential Infill in an Established Subdivision</u> for the purpose of constructing a single-family home on a 0.11-acre parcel of land identified as Lot 1, Block A, Sanger Addition, City of Rockwall, Rockwall County, Texas, zoned Single-Family 7 (SF-7) District, situated within the Southside Residential Neighborhood Overlay (SRO) District, addressed as 705 Peters Colony, and take any action necessary.

Senior Planner Korey Brooks provided a brief history in regards to the request. He wanted to point out that the front garage on the elevations is more forward than the rest of the home. Typically, homes have to have the garage recessed twenty (20) feet from the front sides of the home whereas in this case the door is recessed behind and the garage is projected forward. Normally, that circumstance would require an exception to be approved in the Southside Overlay District but since an SUP has been requested then it has taken the place of the exception.