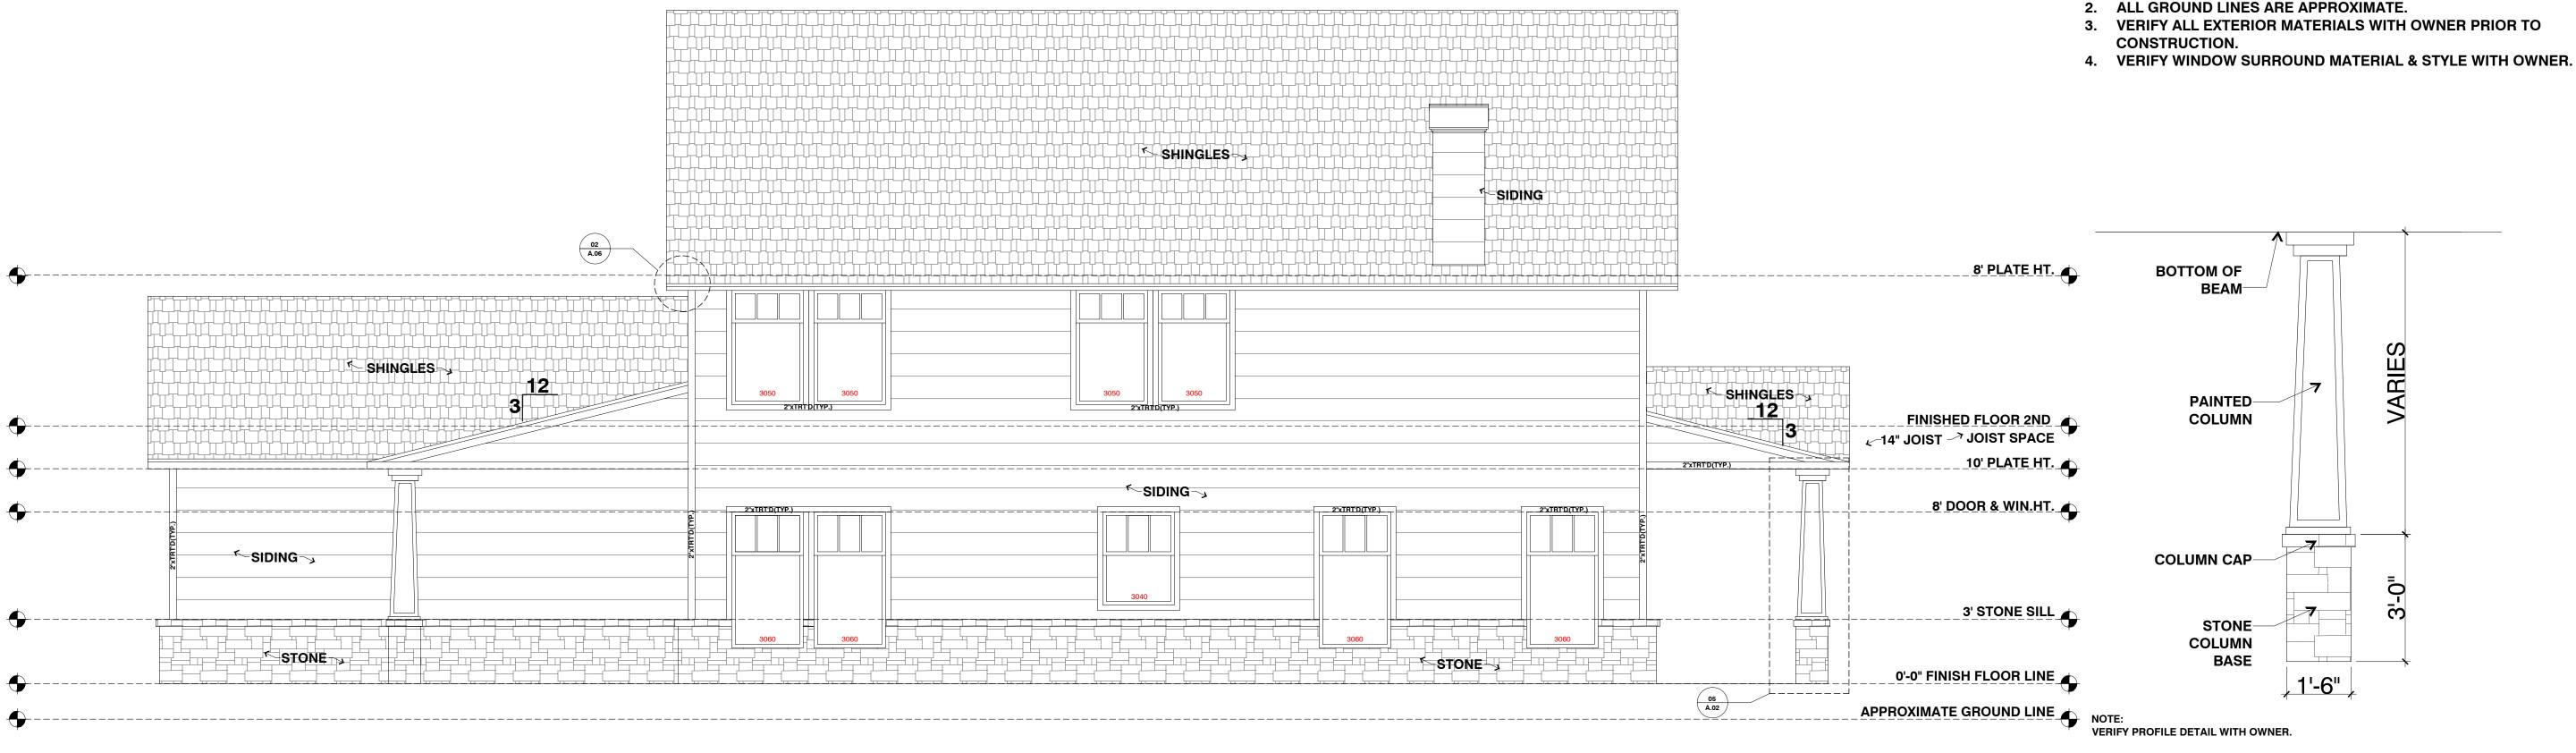

#### (7) Z2020-002 (DAVID GONZALES)

Hold a public hearing to discuss and consider a request by Reese Baez on behalf of the owner Amanda Henry for the approval of a <u>Specific Use Permit (SUP)</u> for <u>Residential Infill in an Established Subdivision</u> for the purpose of constructing a single-family home on a 0.161-acre parcel of land identified as Lot 8, Block D, Foree Addition, City of Rockwall, Rockwall County, Texas, zoned Single-Family 7 (SF-7) District, addressed as 702 Parks Avenue, and take any action necessary.

#### (8) Z2020-003 (DAVID GONZALES)

Hold a public hearing to discuss and consider a request by Reese Baez on behalf of the owner Amanda Henry for the approval of a <u>Specific Use Permit (SUP)</u> for <u>Residential Infill in an Established Subdivision</u> for the purpose of constructing a single-family home on a 0.161-acre parcel of land identified as Lot 7, Block D, Foree Addition, City of Rockwall, Rockwall County, Texas, zoned Single-Family 7 (SF-7) District, addressed as 610 Parks Avenue, and take any action necessary.