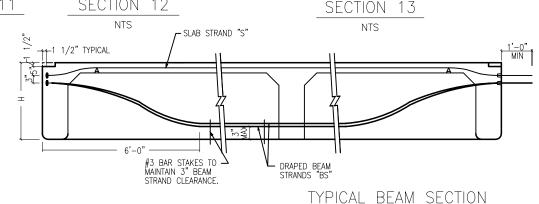

SLAB STRAND (S).

SLAB STRANDS AND BEAM STRANDS SHALL MAINTAIN A MINIMUM OF 5" CLEARANCE FROM THE LOWEST EDGE FROM THE TOP OF THE SLAB TO THE CENTER OF THE ANCHOR. SLAB STRANDS AND BEAM STRANDS SHALL

THIS POST-TENSTION CABLE FOUNDATION DESIGN IS APPLICABLE TO THE SPECIFIC PROJECT AND LOCATION LISTED ON THIS SHEET. USE OF THIS DRAWING FOR OTHER PROJECTS AND/OR LOCATIONS IS PROHIBITED.

POST-TENSTION CABLES ARE TO BE SUPPLIED BY A PTI CERTIFIED PLANT.



WHEN INDICATED

CONCRETE CHAIRS

4'-0" MAXIMUM

DRAPED BEAM

STRANDS "BS

SLAB STRAND "S"

WHEN INDICATED

IN PLAN VIEW

CONCRETE CHAIRS

4'-0" MAXIMUM

BEND AND EXTEND 1'- 6" PAST EACH

CORNER TOP &

BOTTOM OF BEAM

O.C.E.W

③

SECTION

NTS

\*ANCHOR SHALL BE

SECTION 6

EDGE OF CONCRETE

IN PLAN VIEW

STRANDS

SEE TYPICA





NTS



NTS



86895 THE SEAL APPEARING ON THIS DOCUMENT WAS AUTHORIZED BY ERIC L. DAVIS. P.E. 86895 ON

1/10/2020

**GENERAL NOTES & TYPICAL SECTIONS** FOR POST-TENSIONED CABLE **FOUNDATIONS** 

F-02

01/09/2020

SLAB STRAND "S" WHEN INDICATED

CONCRETE CHAIRS 4'-0" MAXIMUM

\* "\*\*"2-#4 BARS CONT. MID DEPTH

DRAPED BEAM STRANDS "BS"

BEAM SECTION

(MAX DRAPE 30")

STRANDS "BS

SECTION 5

NTS

SLAB STRAND "S" WHEN INDICATED

IN PLAN VIEW

IN PLAN VIEW

O.C.E.W.

ENGINEERING, DAVIS

FOUNDATION DETAILS
ENGINEERED FOR:
TRITON GENERAL
CONTRACTOR

: DIF19-LAN: MURPH DRAWN BY AVENUE PARKS ROCKWALL, TX ADDRESS: 610

SCALE: N.T.S.

ä

|            | SYMBOL KEY                                                         |
|------------|--------------------------------------------------------------------|
| 0