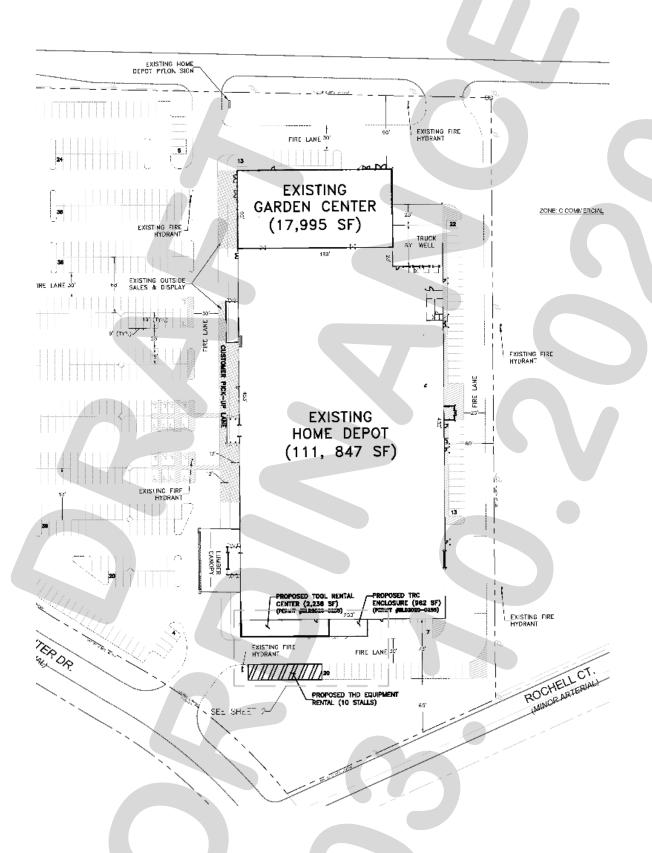

#### 13. Z2020-008 (KOREY BROOKS)

Hold a public hearing to discuss and consider a request by Scott Mommer of Lars Andersen & Associates, Inc. on behalf of Suzanne Russo of Home Depot USA, Inc. for the approval of a Specific Use Permit (SUP) to allow the *Rental, Sales and Service of Heavy Machinery and Equipment* in conjunction with an existing general retail store on an 11.389-acre parcel of land identified as Lot 1, Block A, Home Depot-Rockwall Addition, City of Rockwall, Rockwall County, Texas, zoned Commercial (C) District, situated within the IH-30 Overlay (IH-30 OV) District, addressed as 765 E. IH-30, and take any action necessary.

Senior Planner Korey Brooks advised the Commission that the applicant was present.

Chairman Chodun asked the applicant to come forward.

Tom Jones 5815 Meadow Crest Dallas, TX 75230

Mr. Jones came forward and provided a brief explanation in regards to the request. Mr. Jones explained that he was requesting the outdoor storage for the ten (10) parking spots that are shown at the south end of the building. The rental equipment would be fully loaded on trailers and will be ready to be hooked up or connected to the rear of the vehicle.

Vice-Chairman Welch wanted to know what the difference between this case and a similar case brought before them some time before. Senior Planner Korey Brooks explained that, at the time this application came forward, it was not permitted in a Commercial (C) District. The Commission had previously looked at a text amendment that allowed this use in a Commercial (C) District with an SUP. Essentially, the request presented was the SUP that followed that text amendment.

Commissioner Fishman inquired about what kind of equipment would be used and whether or not the applicant would be doing this for all locations. Mr. Miller explained that they would be using Bobcats or small tract vehicles.

Chairman Chodun asked if there would be a cover provided or if the applicant had considered screening on the South side. The applicant had not considered screening but does have an opportunity to do landscaping, trees, or visual screening as suggested by the Planning and Zoning Commission. Mr. Miller then clarified that it is required by the ordinance to have a screening for the building.