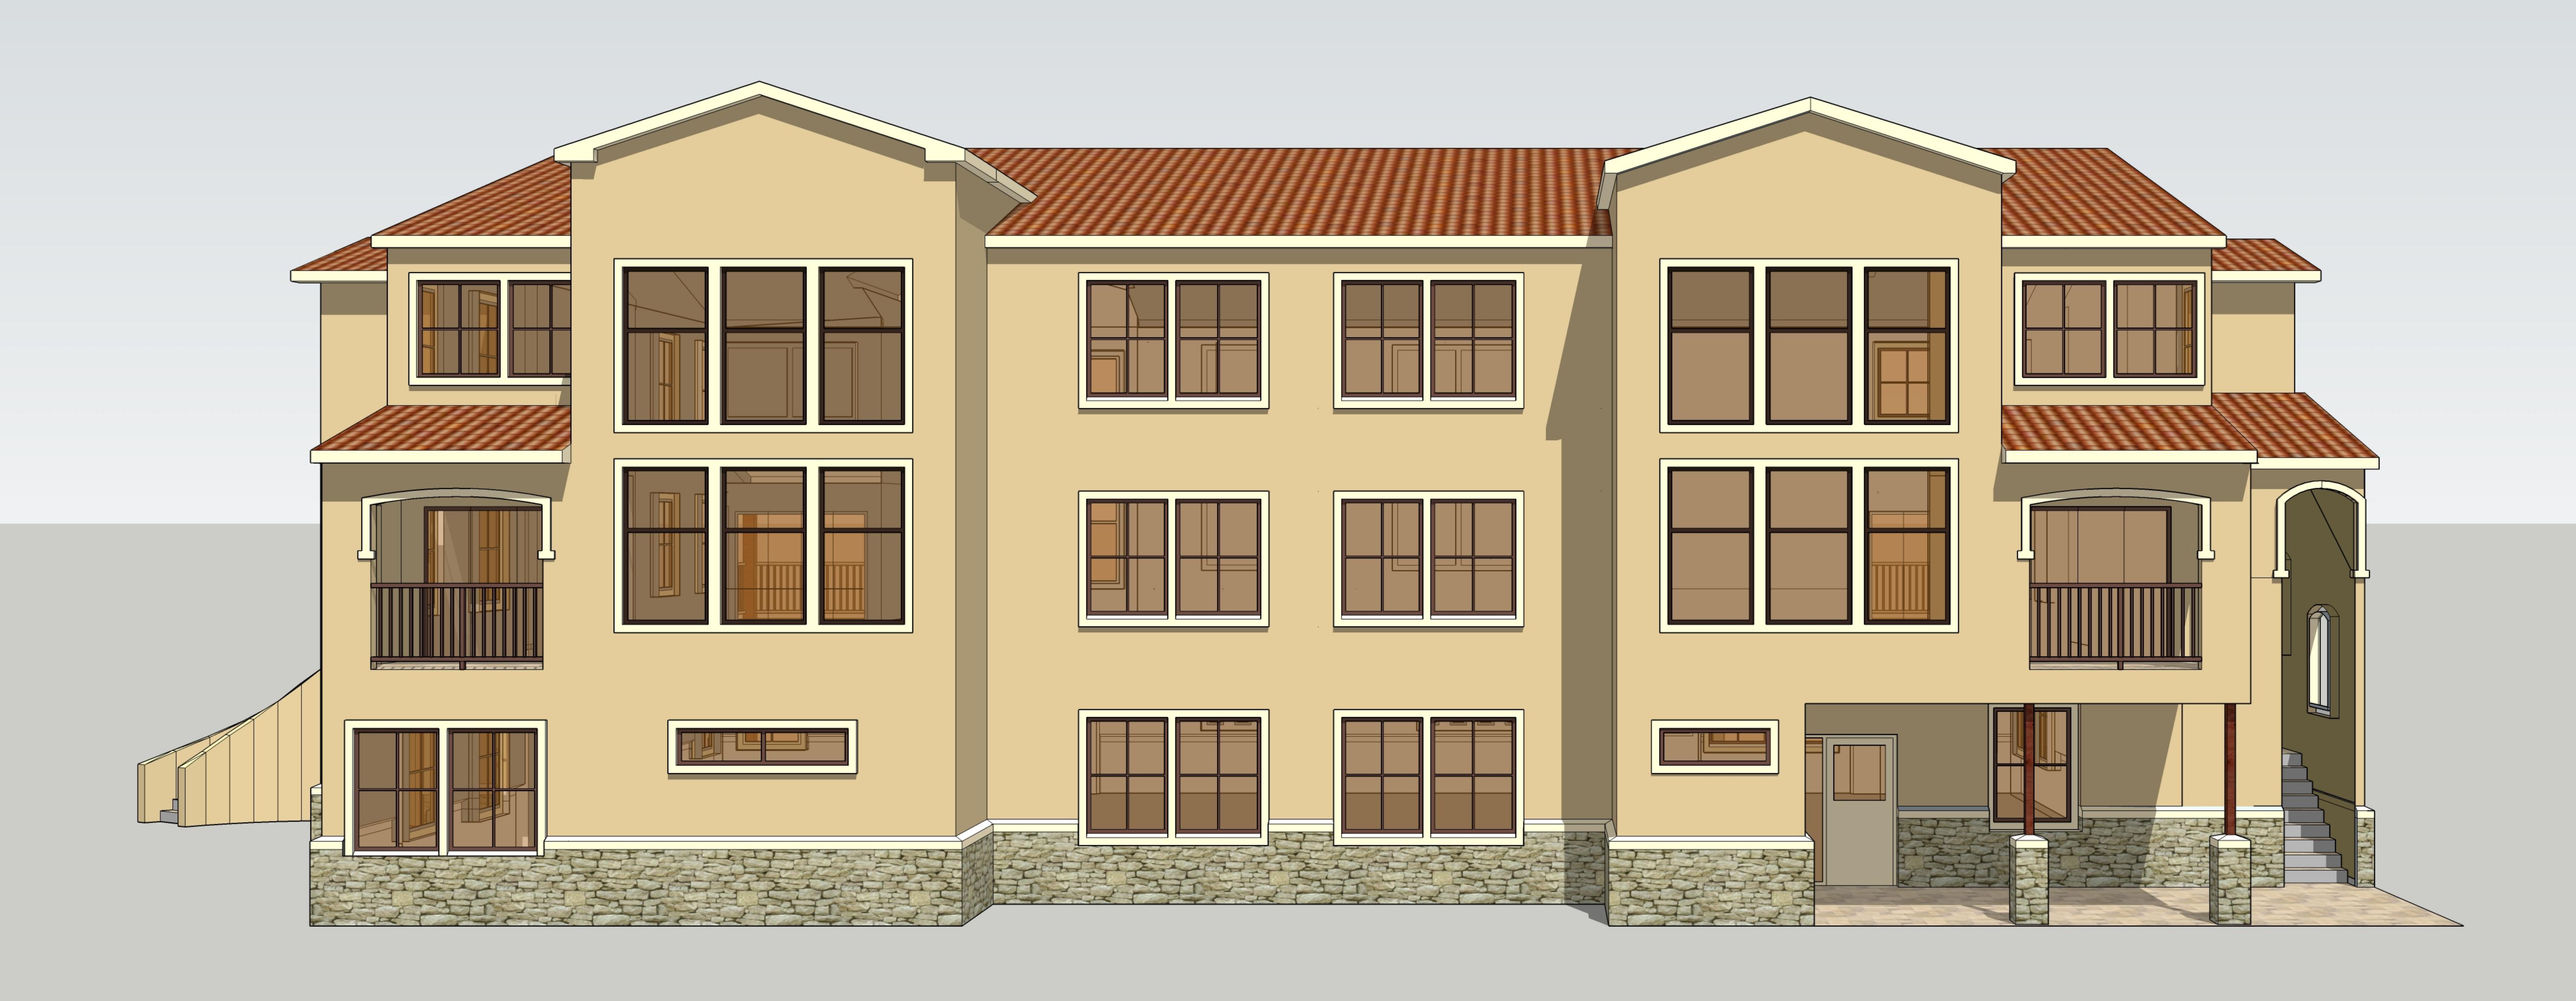

#### 15. SP2019-049 (KOREY BROOKS)

Discuss and consider a request by Daniyal M. Awan of Plutus21 Development Fund 5, LLC on behalf of Water's Edge at Lake Ray Hubbard Condominiums Owner's Association, Inc. for the approval of a <u>Site Plan</u> for two (2) multi-family apartment buildings on a 6.5995-acre parcel of land identified as Lot 1, Block A, Villas De Portofino Addition, City of Rockwall, Rockwall County, Texas, zoned Planned Development District 22 (PD-22) for Marina, Retail, Office, and Apartment/Condominium land uses, addressed as 2000-2038 Portofino Circle, and take any action necessary.

Chairman Chodun asked the applicant to come forward.

Daniyal M. Awan 3417 Meadows Drive Rockwall, TX 75087

The applicant came forward and provided further information in regards to the request. Mr. Awan is requesting the approval of a site plan for a development on the water for a condominium complex. This development was constructed back in 2004-2006. Out of the eighty-five (85) approved condominiums, only seventy-three (73) were built and building structure number two (2) was left unfinished and remains an empty piece of land. Since the building was originally set for eighty-five units, including 85 mail boxes, then the applicant is proposing to add two (2) new buildings with six (6) units on each. Mr. Awan went into further detail in regards to the different sizes and square footage of the units.