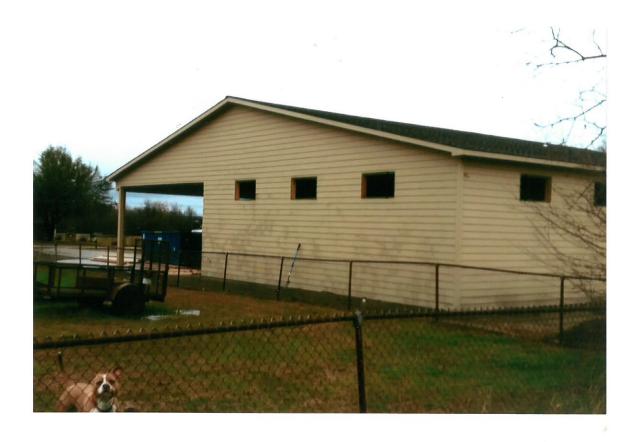

#### 11. Z2020-006 (KOREY BROOKS)

Hold a public hearing to discuss and consider a request by the owner Greg Givens for the approval of a <u>Specific Use Permit (SUP)</u> for an accessory building that exceeds the maximum size requirements on a one (1) acre parcel of land identified as Lot 2, Block B, Saddlebrook Estates #2 Addition, City of Rockwall, Rockwall County, Texas, zoned Single-Family 16 (SF-16) District, addressed as 2308 Saddlebrook Lane, and take any action necessary.

Chairman Chodun asked Senior Planner Korey Brooks if the applicant was present and asked him to come forward.

Greg Givens 2308 Saddlebrook Lane Rockwall, TX 75087

The applicant came forward and provided a brief explanation in regards to the request. He intends to build an oversize detached garage with a driveway leading to the building. The reason for it being oversized is due to the size of his pickup truck which will not fit in his current garage as well as his travel trailer. He wants it to be covered and secure to where nothing is being laid out in the weather.

Chairman Chodun asked what the neighborhood looked like in regards to houses and structures. Senior Planner Korey Brooks advised the Commission that there had been a similar case brought up to them prior and it had been denied. There are other buildings in the neighborhood but they are brick and not metal buildings.

Commissioner Thomas remembered the prior case and asked the applicant what the reason was for not wanting to have a brick building. The applicant, Mr. Givens, stated that it was mainly because of the cost of having to build a brick building. Commissioner Thomas then advised Mr. Givens to be prepared to receive a number of people against the case due to the results of the prior case named.

Chairman Chodun asked Planning and Zoning Director Ryan Miller if they could approve a case based on materials or if they were simply approving the SUP. Mr. Miller explained that according to the City Attorney, material could be discussed or conditioned through an SUP.

Vice- Chairman Welch asked what the necessary size was needed in order to approve the permit and Mr. Brooks explained that the maximum square footage was 625 square feet.

Chairman Chodun asked if there were any other questions for the applicant and, there being no further questions, advised the applicant that the case will return to the Commission for action on March 10, 2020.