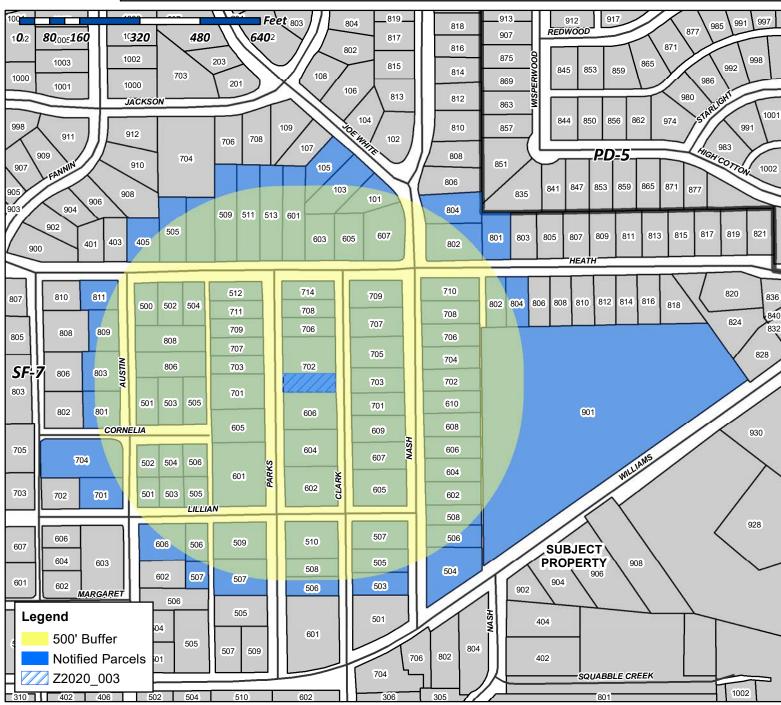

#### (7) Z2020-002 (DAVID GONZALES)

Hold a public hearing to discuss and consider a request by Reese Baez on behalf of the owner Amanda Henry for the approval of a <u>Specific Use Permit (SUP)</u> for <u>Residential Infill in an Established Subdivision</u> for the purpose of constructing a single-family home on a 0.161-acre parcel of land identified as Lot 8, Block D, Foree Addition, City of Rockwall, Rockwall County, Texas, zoned Single-Family 7 (SF-7) District, addressed as 702 Parks Avenue, and take any action necessary.

#### (8) Z2020-003 (DAVID GONZALES)

Hold a public hearing to discuss and consider a request by Reese Baez on behalf of the owner Amanda Henry for the approval of a <u>Specific Use Permit (SUP)</u> for <u>Residential Infill in an Established Subdivision</u> for the purpose of constructing a single-family home on a 0.161-acre parcel of land identified as Lot 7, Block D, Foree Addition, City of Rockwall, Rockwall County, Texas, zoned Single-Family 7 (SF-7) District, addressed as 610 Parks Avenue, and take any action necessary.