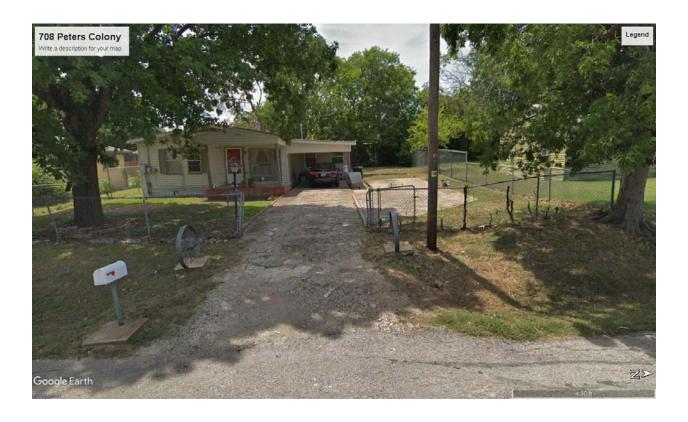

#### (9) Z2020-004 (KOREY BROOKS)

Hold a public hearing to discuss and consider a request by Ambrocio Ibarra on behalf of the owners Arturo and Jeaniffer Osornio for the approval of a <u>Specific Use Permit (SUP)</u> for <u>Residential Infill in an Established Subdivision</u> for the purpose of constructing a single-family home on a 0.11-acre parcel of land identified as Lot 1, Block A, Sanger Addition, City of Rockwall, Rockwall County, Texas, zoned Single-Family 7 (SF-7) District, situated within the Southside Residential Neighborhood Overlay (SRO) District, addressed as 705 Peters Colony, and take any action necessary.