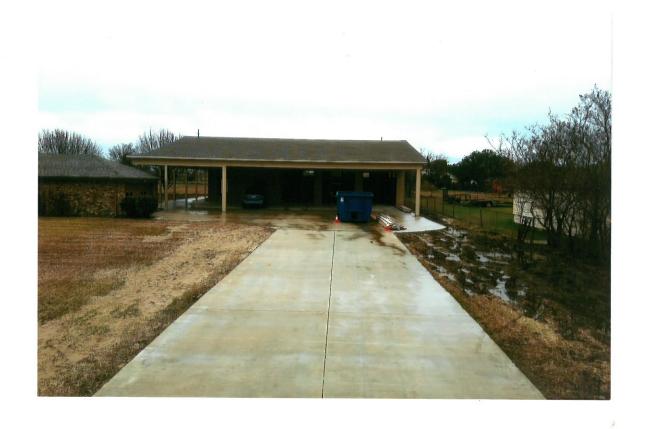

#### 11. Z2020-006 (KOREY BROOKS)

Hold a public hearing to discuss and consider a request by the owner Greg Givens for the approval of a <u>Specific Use Permit (SUP)</u> for an accessory building that exceeds the maximum size requirements on a one (1) acre parcel of land identified as Lot 2, Block B, Saddlebrook Estates #2 Addition, City of Rockwall, Rockwall County, Texas, zoned Single-Family 16 (SF-16) District, addressed as 2308 Saddlebrook Lane, and take any action necessary.

Chairman Chodun asked Senior Planner Korey Brooks if the applicant was present and asked him to come forward.

Greg Givens 2308 Saddlebrook Lane Rockwall, TX 75087

The applicant came forward and provided a brief explanation in regards to the request. He intends to build an oversize detached garage with a driveway leading to the building. The reason for it being oversized is due to the size of his pickup truck which will not fit in his current garage as well as his travel trailer. He wants it to be covered and secure to where nothing is being laid out in the weather.

Chairman Chodun asked what the neighborhood looked like in regards to houses and structures. Senior Planner Korey Brooks advised the Commission that there had been a similar case brought up to them prior and it had been denied. There are other buildings in the neighborhood but they are brick and not metal buildings.

Commissioner Thomas remembered the prior case and asked the applicant what the reason was for not wanting to have a brick building. The applicant, Mr. Givens, stated that it was mainly because of the cost of having to build a brick building. Commissioner Thomas then advised Mr. Givens to be prepared to receive a number of people against the case due to the results of the prior case named.

Chairman Chodun asked Planning and Zoning Director Ryan Miller if they could approve a case based on materials or if they were simply approving the SUP. Mr. Miller explained that according to the City Attorney, material could be discussed or conditioned through an SUP.

Vice- Chairman Welch asked what the necessary size was needed in order to approve the permit and Mr. Brooks explained that the maximum square footage was 625 square feet.

Chairman Chodun asked if there were any other questions for the applicant and, there being no further questions, advised the applicant that the case will return to the Commission for action on March 10, 2020.