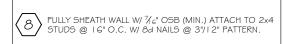

|       |
| SIZE | 8'                   | 9'          | 10' | 1.11  | 12'   | 13' | 14' | 15' | 16  | 18' | 19'        | 20'        |       |
| 2x4  | 16"                  | 16"         | 16" | MOTEC | MOTEC |     |     |     |     |     |            |            | NO    |
| 2x6  |                      |             |     | 16"   | 16"   | 16" | 16" | 16" | 12" | 12" | (2)<br>16" | (2)<br>16" | NER ( |
| 2x8  |                      |             |     |       |       |     |     |     | 16" | 16" | 16"        | 16"        | SE    |

) I 15 M.P.H. EXP. B ) FINGER JOINTED 15 PERMITTED TO USE INTERCHANGEABLY WITH SOLID SAWN MEMBERS OF THE SAME SPECIES WITH A MAXIMUM WALL STUD HEIGHT OF 12 FT. AND CERTIFIED EXTERIOR. JOINTS. ) IG IN. ON CENTER WITH A DBL STUD EVERY 3RD STUD (32 IN.)







01/08/2020

ENGINEERING,

| PLAN: MURPHY                             | ELD JOB NO: DIF19-1546               | DRAWN BY: RC        | CHECKED BY: ELD |  |
|------------------------------------------|--------------------------------------|---------------------|-----------------|--|
| : TRITON GENERAL CONTRACTOR PLAN: MURPHY | 4: 702 PARKS AVENUE - PR -<br>LL, TX | S: 610 PARKS AVENUE | BLOCK: D        |  |

SCALE: 1/8"=1'-0"

SW-01

THE SEAL APPEARING ON THIS DOCUMENT WAS AUTHORIZED BY ERIC L. DAVIS, P.E. 86895 ON 1/9/2020





### STRUCTURAL SHEATHING

PORTAL FRAME (SINGLE AND DOUBLE)

4 POR

- IS CONSIDERED ONE OF THE FOLLOWING MIN 7/16" OSB
- RED THERMOPLY
- **BLUE THERMOPLY**

- **GENERAL NOTES**
- REFERENCE ARCHITECTURAL DRAWINGS FOR STUD SIZES AND DIMENSIONS
- ALL RAFTERS/LEDGERS,