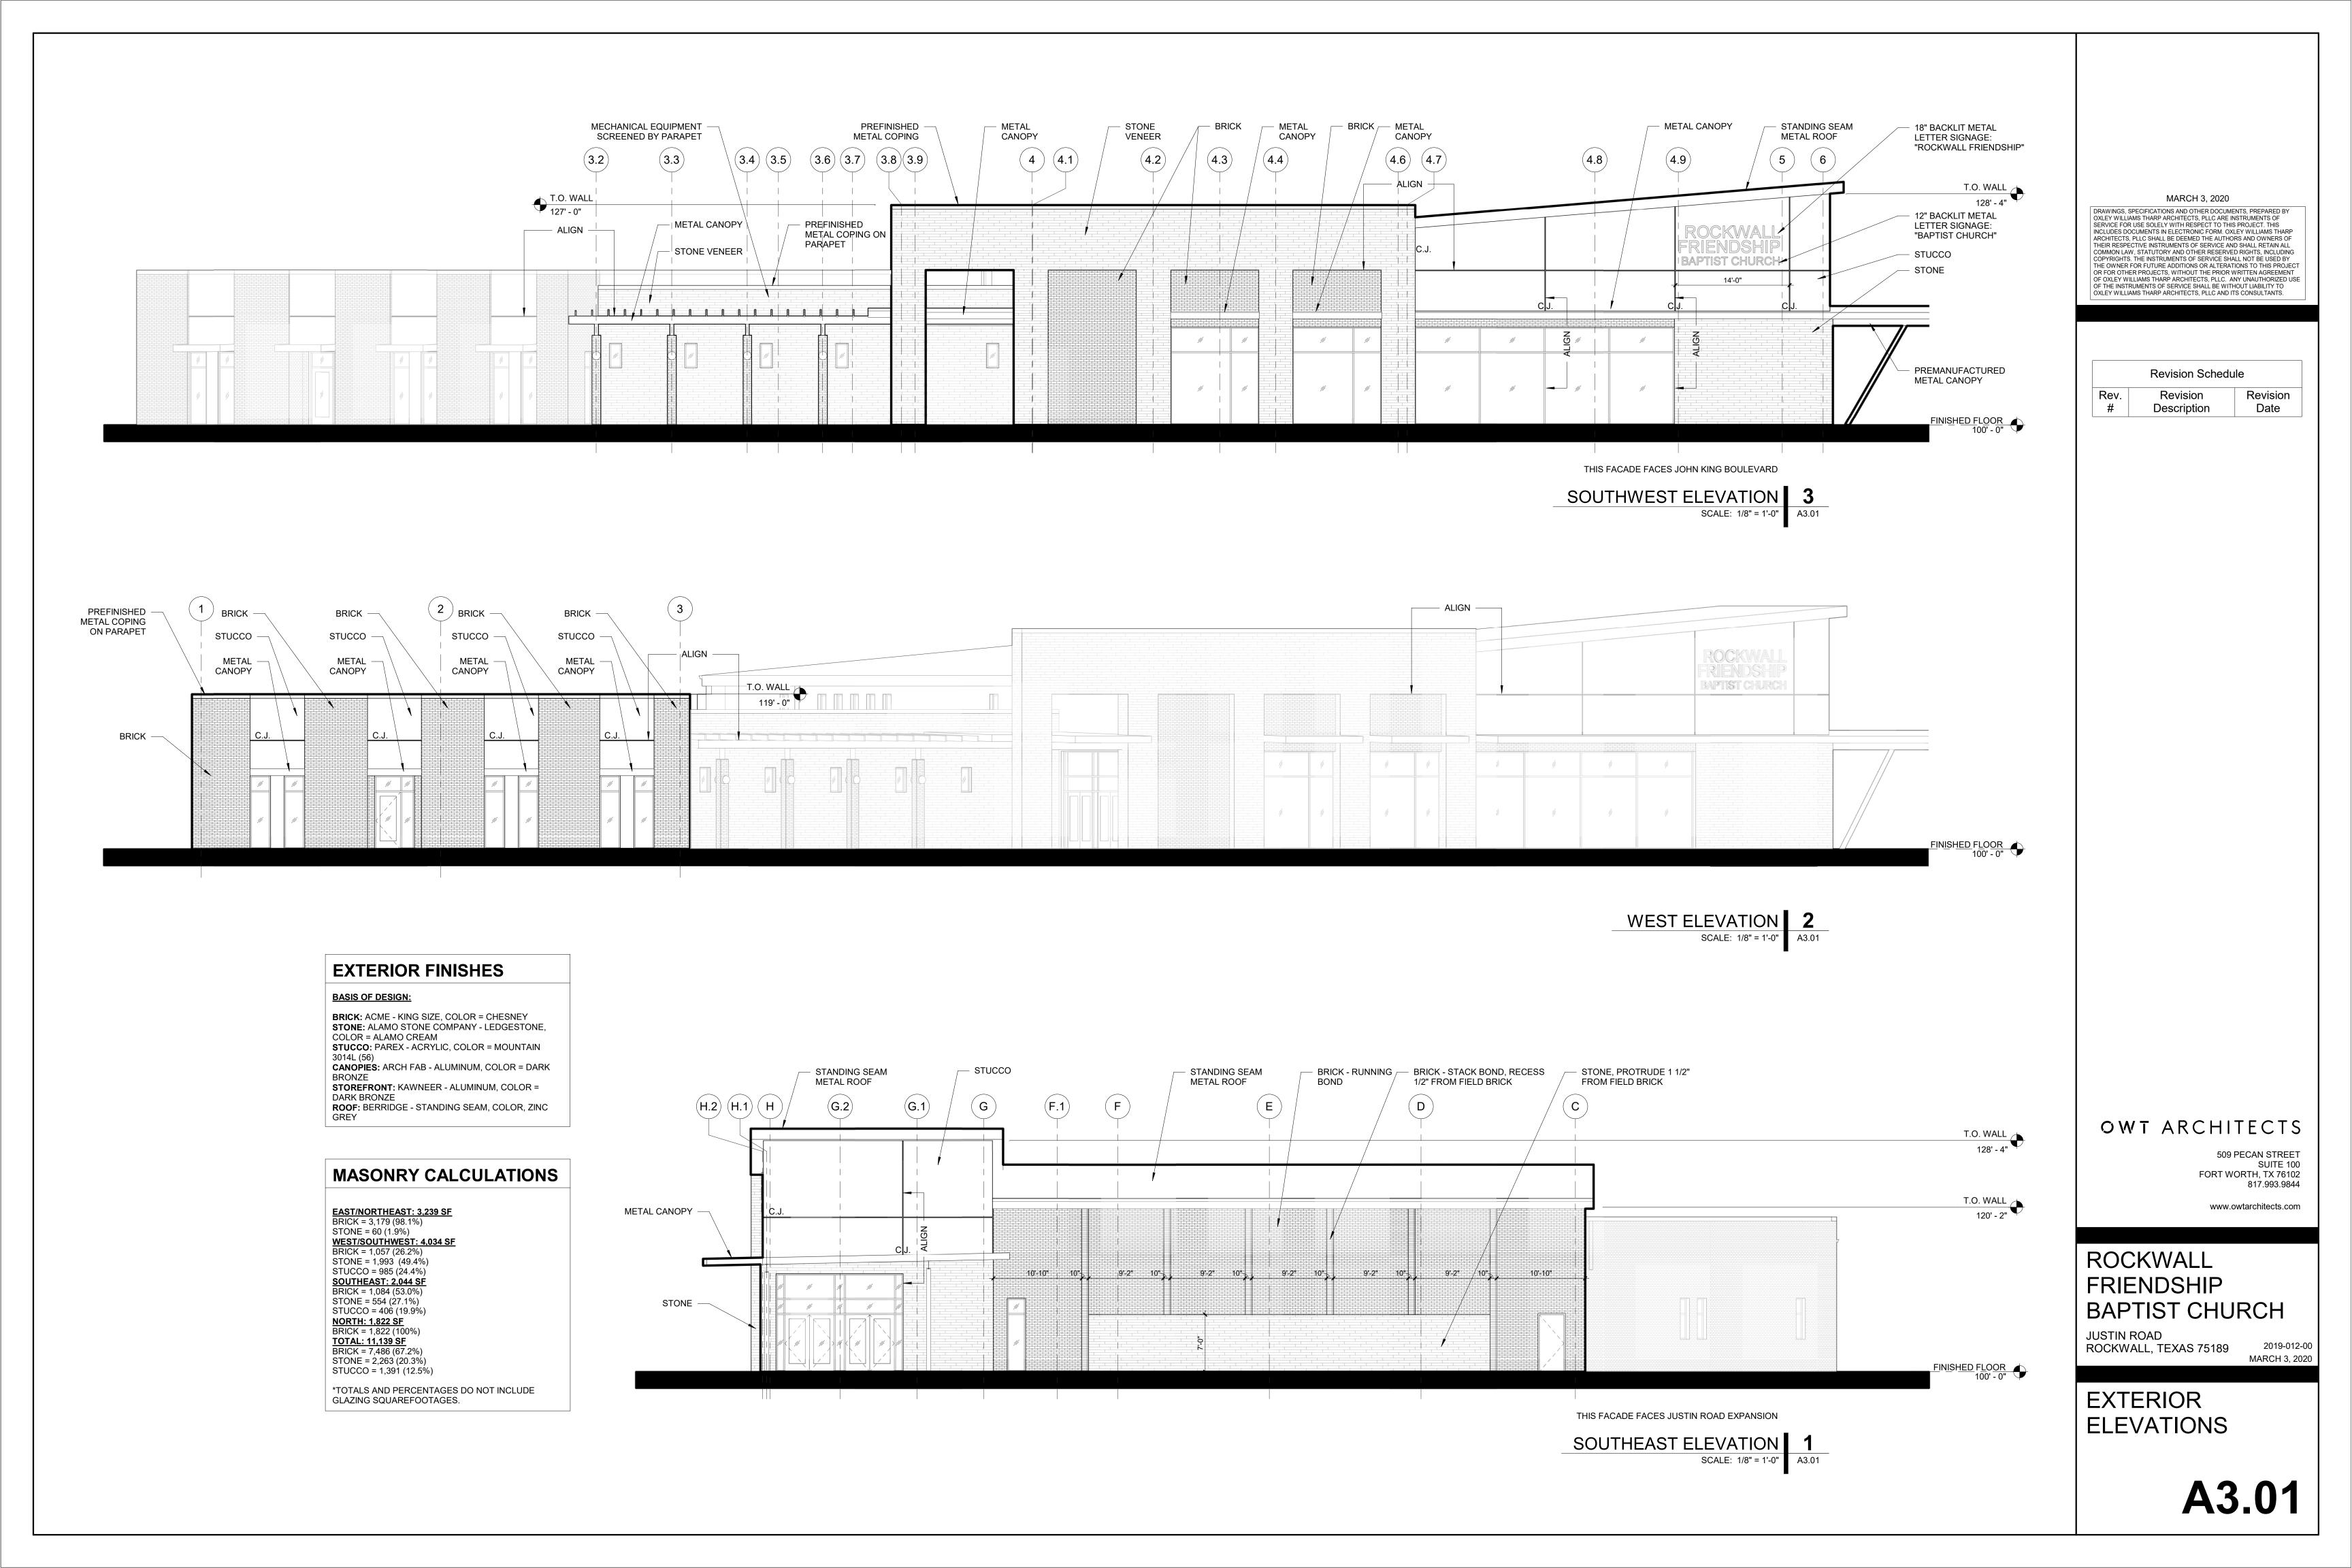

#### (14) SP2020-003 (KOREY BROOKS)

Discuss and consider a request by Shannon Thomas of Rockwall Friendship Baptist Church for the approval of an <u>Amending Site Plan</u> for a church on a 6.03-acre tract of land being identified as Tract 2-4 of the D. Harr Survey, Abstract No. 102, City of Rockwall, Rockwall County, Texas, zoned Light Industrial (LI) District, situated within the SH-205 By-Pass Overlay (SH-205 BY OV) District, located east of the intersection of Justin Road and John King Boulevard, and take any action necessary.

#### (1) SP2020-003 (KOREY BROOKS)

Discuss and consider a request by Shannon Thomas of Rockwall Friendship Baptist Church for the approval of an <u>Amending Site Plan</u> for a church on a 6.03-acre tract of land being identified as Tract 2-4 of the D. Harr Survey, Abstract No. 102, City of Rockwall, Rockwall County, Texas, zoned Light Industrial (LI) District, situated within the SH-205 By-Pass Overlay (SH-205 BY OV) District, located east of the intersection of Justin Road and John King Boulevard, and take any action necessary.

14. SP2020-003 (KOREY BROOKS)

Discuss and consider a request by Shannon Thomas of Rockwall Friendship Baptist Church for the approval of an <u>Amending Site Plan</u> for a church on a 6.03-acre tract of land being identified as Tract 2-4 of the D. Harr Survey, Abstract No. 102, City of Rockwall, Rockwall County, Texas, zoned Light Industrial (LI) District, situated within the SH-205 By-Pass Overlay (SH-205 BY OV) District, located east of the intersection of Justin Road and John King Boulevard, and take any action necessary.

The applicant came forward and provided brief input in regards to the request. They are requesting the approval of an Amended Site Plan, which had been approved some time back. He explained that Architectural Review Board (ARB) had made recommendations regarding the site plan to which the applicant will be making changes to by the next week. Mr. Jones then advised the Commission that he was available to answer any questions they may have.