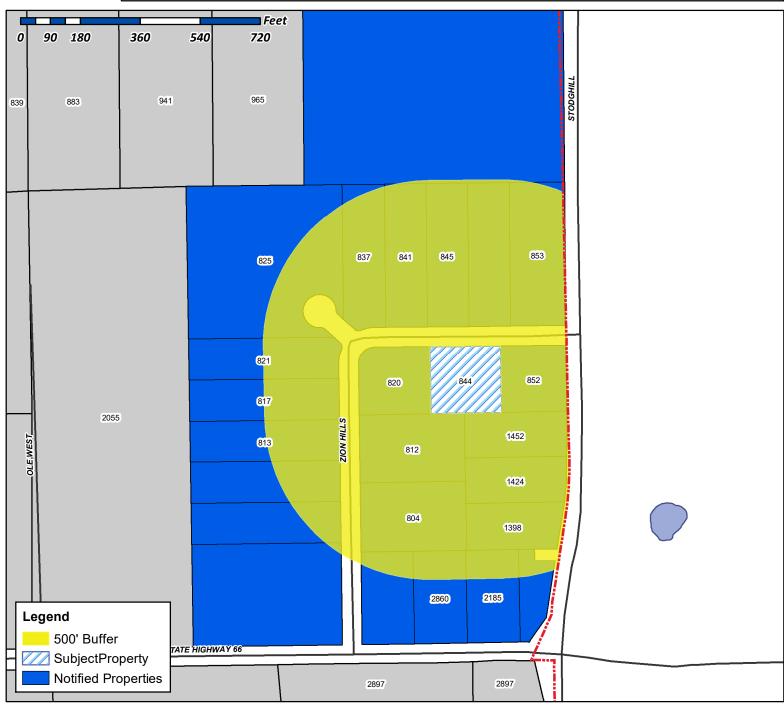

#### (6) Z2020-001 (DAVID GONZALES)

Hold a public hearing to discuss and consider a request by Chris Kehrer of Titan Contractors on behalf of the owner David Choate for the approval of a <u>Zoning Change</u> from an Agricultural (AG) District to a Single-Family 1 (SF-1) District for a one (1) acre parcel of land identified as Lot 8, Block B, Zion Hill Addition, City of Rockwall, Rockwall County, Texas, zoned Agricultural (AG) District, addressed as 844 Zion Hill Circle, and take any action necessary.

#### 6. Z2020-001 (DAVID GONZALES)

Hold a public hearing to discuss and consider a request by Chris Kehrer of Titan Contractors on behalf of the owner David Choate for the approval of a <u>Zoning Change</u> from an Agricultural (AG) District to a Single-Family 1 (SF-1) District for a one (1) acre parcel of land identified as Lot 8, Block B, Zion Hill Addition, City of Rockwall, Rockwall County, Texas, zoned Agricultural (AG) District, addressed as 844 Zion Hill Circle, and take any action necessary.

Planning and Zoning Manager David Gonzales provided a brief history in regards to the request and he advised the Commission that the applicant's contractor was present. In November, there was a permit issued for the construction of a car port. The car port needed a Specific Use Permit (SUP) since its size exceeded 500 square feet. A permit tech discussed this issue with the contractor, and to avoid the SUP process, the contractor revised the plans to show a smaller car port. However, when the revised site plans came through and were approved, an inspector went out and confirmed that the structure had already been constructed before the permit was approved. At the moment, there is a stop work order and the purpose of this application is to get the zoning in place, request a Specific Use Permit, and to make changes to the structure to where it'll be in compliance. Mr. Gonzales then advised the Commission that the applicant was present.