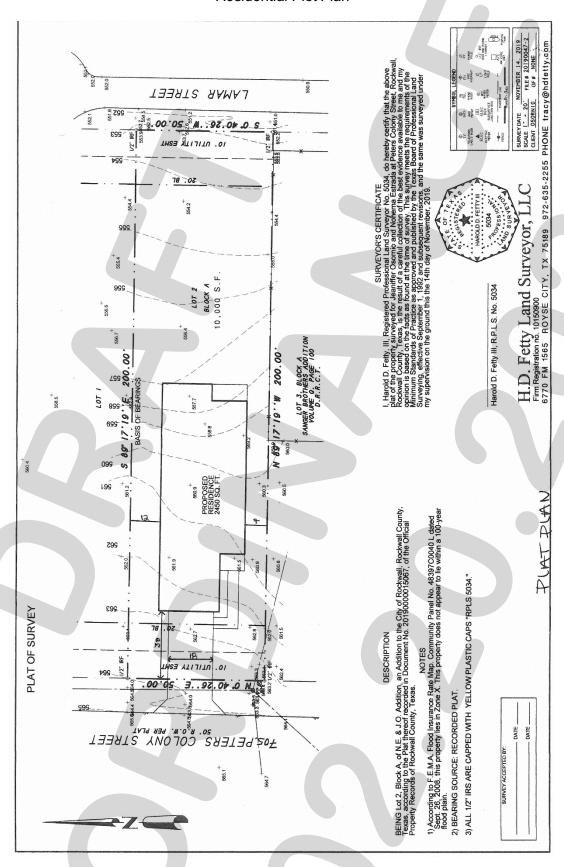

#### (9) Z2020-004 (KOREY BROOKS)

Hold a public hearing to discuss and consider a request by Ambrocio Ibarra on behalf of the owners Arturo and Jeaniffer Osornio for the approval of a <u>Specific Use Permit (SUP)</u> for <u>Residential Infill in an Established Subdivision</u> for the purpose of constructing a single-family home on a 0.11-acre parcel of land identified as Lot 1, Block A, Sanger Addition, City of Rockwall, Rockwall County, Texas, zoned Single-Family 7 (SF-7) District, situated within the Southside Residential Neighborhood Overlay (SRO) District, addressed as 705 Peters Colony, and take any action necessary.

#### 9. Z2020-004 (KOREY BROOKS)

Hold a public hearing to discuss and consider a request by Ambrocio Ibarra on behalf of the owners Arturo and Jeaniffer Osornio for the approval of a <u>Specific Use Permit (SUP)</u> for Residential Infill in an Established Subdivision for the purpose of constructing a single-family home on a 0.11-acre parcel of land identified as Lot 1, Block A, Sanger Addition, City of Rockwall, Rockwall County, Texas, zoned Single-Family 7 (SF-7) District, situated within the Southside Residential Neighborhood Overlay (SRO) District, addressed as 705 Peters Colony, and take any action necessary.

Senior Planner Korey Brooks provided a brief history in regards to the request. He wanted to point out that the front garage on the elevations is more forward than the rest of the home. Typically, homes have to have the garage recessed twenty (20) feet from the front sides of the home whereas in this case the door is recessed behind and the garage is projected forward. Normally, that circumstance would require an exception to be approved in the Southside Overlay District but since an SUP has been requested then it has taken the place of the exception.