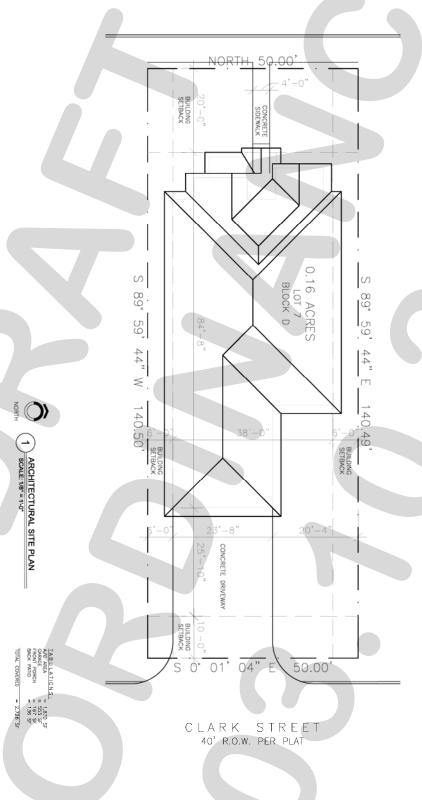

#### (9) Z2020-004 (KOREY BROOKS)

Hold a public hearing to discuss and consider a request by Ambrocio Ibarra on behalf of the owners Arturo and Jeaniffer Osornio for the approval of a <u>Specific Use Permit (SUP)</u> for <u>Residential Infill in an Established Subdivision</u> for the purpose of constructing a single-family home on a 0.11-acre parcel of land identified as Lot 1, Block A, Sanger Addition, City of Rockwall, Rockwall County, Texas, zoned Single-Family 7 (SF-7) District, situated within the Southside Residential Neighborhood Overlay (SRO) District, addressed as 705 Peters Colony, and take any action necessary.

#### 9. Z2020-004 (KOREY BROOKS)

Hold a public hearing to discuss and consider a request by Ambrocio Ibarra on behalf of the owners Arturo and Jeaniffer Osornio for the approval of a <u>Specific Use Permit (SUP)</u> for Residential Infill in an Established Subdivision for the purpose of constructing a single-family home on a 0.11-acre parcel of land identified as Lot 1, Block A, Sanger Addition, City of Rockwall, Rockwall County, Texas, zoned Single-Family 7 (SF-7) District, situated within the Southside Residential Neighborhood Overlay (SRO) District, addressed as 705 Peters Colony, and take any action necessary.

Senior Planner Korey Brooks provided a brief history in regards to the request. He wanted to point out that the front garage on the elevations is more forward than the rest of the home. Typically, homes have to have the garage recessed twenty (20) feet from the front sides of the home whereas in this case the door is recessed behind and the garage is projected forward. Normally, that circumstance would require an exception to be approved in the Southside Overlay District but since an SUP has been requested then it has taken the place of the exception.