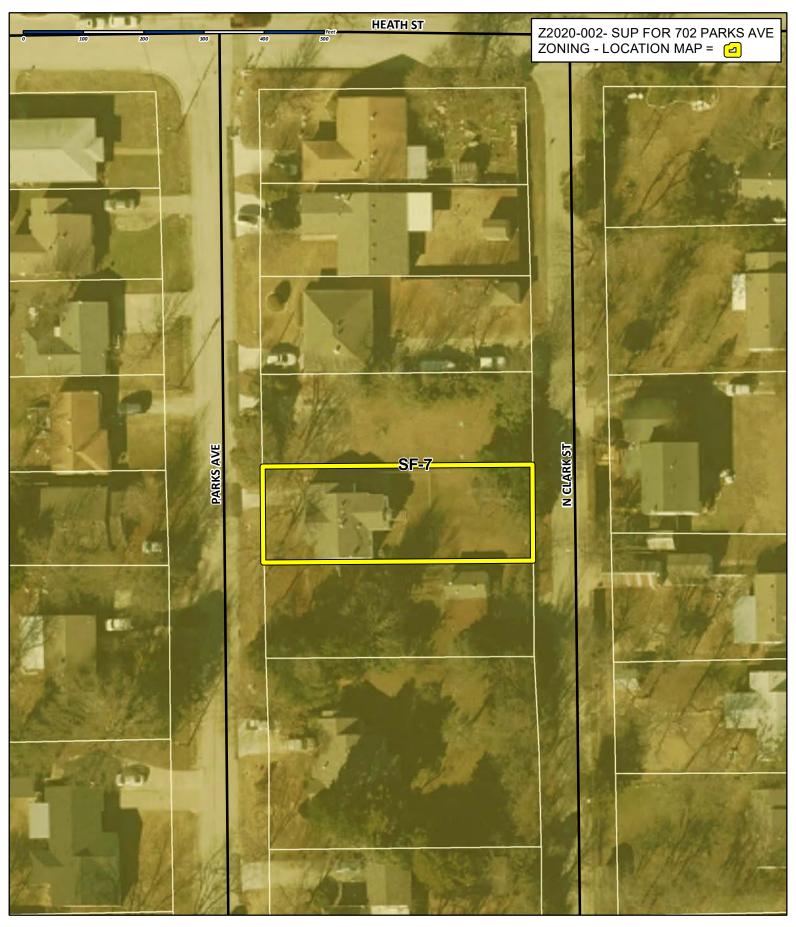

#### (7) Z2020-002 (DAVID GONZALES)

Hold a public hearing to discuss and consider a request by Reese Baez on behalf of the owner Amanda Henry for the approval of a <u>Specific Use Permit (SUP)</u> for <u>Residential Infill in an Established Subdivision</u> for the purpose of constructing a single-family home on a 0.161-acre parcel of land identified as Lot 8, Block D, Foree Addition, City of Rockwall, Rockwall County, Texas, zoned Single-Family 7 (SF-7) District, addressed as 702 Parks Avenue, and take any action necessary.

#### 7. Z2020-002 (DAVID GONZALES)

Hold a public hearing to discuss and consider a request by Reese Baez on behalf of the owner Amanda Henry for the approval of a <u>Specific Use Permit (SUP)</u> for Residential Infill in an Established Subdivision for the purpose of constructing a single-family home on a 0.161-acre parcel of land identified as Lot 8, Block D, Foree Addition, City of Rockwall, Rockwall County, Texas, zoned Single-Family 7 (SF-7) District, addressed as 702 Parks Avenue, and take any action necessary.