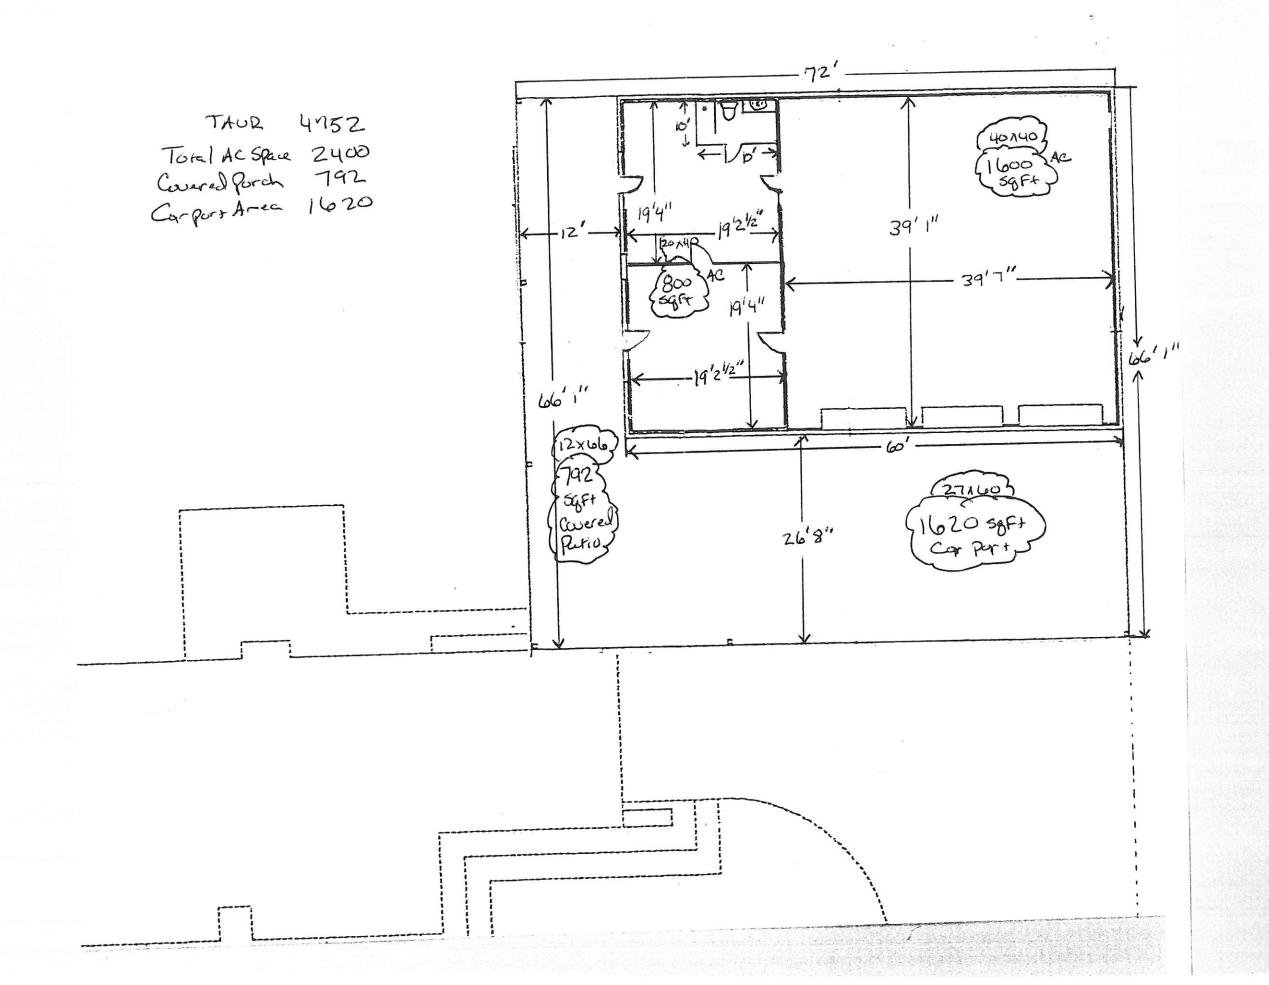

Planning and Zoning Manager David Gonzales provided a brief history in regards to the request and he advised the Commission that the applicant's contractor was present. In November, there was a permit issued for the construction of a car port. The car port needed a Specific Use Permit (SUP) since its size exceeded 500 square feet. A permit tech discussed this issue with the contractor, and to avoid the SUP process, the contractor revised the plans to show a smaller car port. However, when the revised site plans came through and were approved, an inspector went out and confirmed that the structure had already been constructed before the permit was approved. At the moment, there is a stop work order and the purpose of this application is to get the zoning in place, request a Specific Use Permit, and to make changes to the structure to where it'll be in compliance. Mr. Gonzales then advised the Commission that the applicant was present.

The applicant's contractor, Mr. Kehrer, clarified that the intent for the building was for the applicant to be able to house his cars and other belongings to add value to the house. He also added that they would need to connect the structure to the house in order for them to be in compliance.