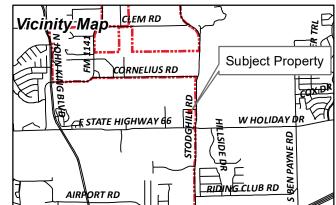

#### (6) Z2020-001 (DAVID GONZALES)

Hold a public hearing to discuss and consider a request by Chris Kehrer of Titan Contractors on behalf of the owner David Choate for the approval of a <u>Zoning Change</u> from an Agricultural (AG) District to a Single-Family 1 (SF-1) District for a one (1) acre parcel of land identified as Lot 8, Block B, Zion Hill Addition, City of Rockwall, Rockwall County, Texas, zoned Agricultural (AG) District, addressed as 844 Zion Hill Circle, and take any action necessary.

#### 6. Z2020-001 (DAVID GONZALES)

Hold a public hearing to discuss and consider a request by Chris Kehrer of Titan Contractors on behalf of the owner David Choate for the approval of a <u>Zoning Change</u> from an Agricultural (AG) District to a Single-Family 1 (SF-1) District for a one (1) acre parcel of land identified as Lot 8, Block B, Zion Hill Addition, City of Rockwall, Rockwall County, Texas, zoned Agricultural (AG) District, addressed as 844 Zion Hill Circle, and take any action necessary.