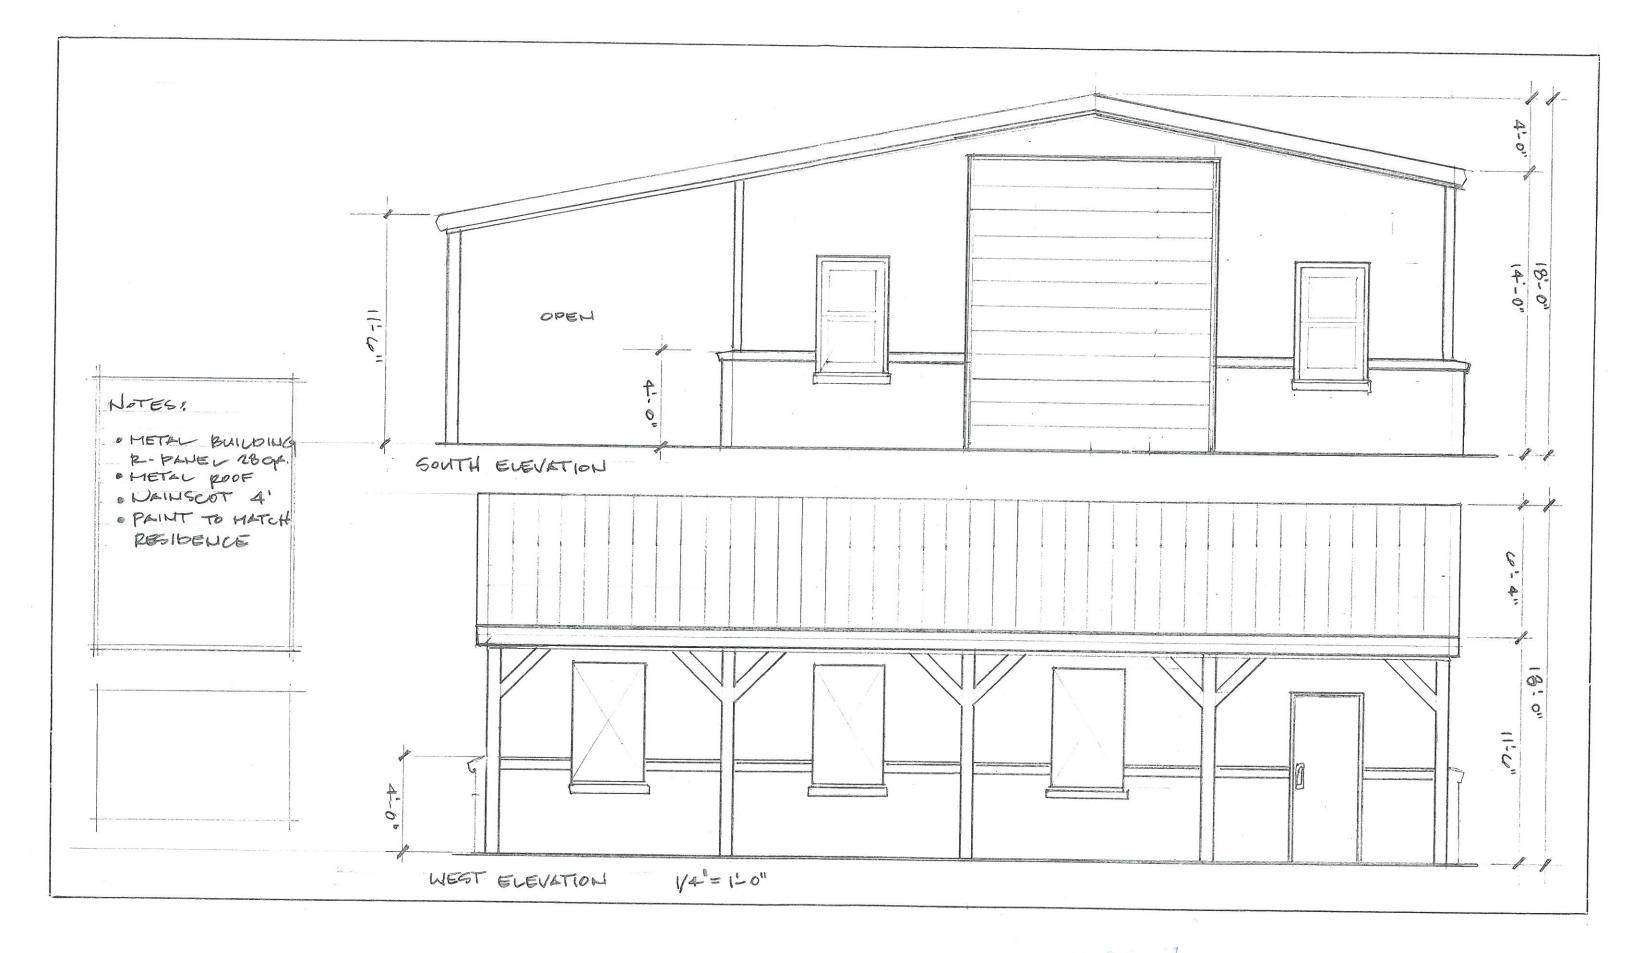

#### 11. Z2020-006 (KOREY BROOKS)

Hold a public hearing to discuss and consider a request by the owner Greg Givens for the approval of a <u>Specific Use Permit (SUP)</u> for an accessory building that exceeds the maximum size requirements on a one (1) acre parcel of land identified as Lot 2, Block B, Saddlebrook Estates #2 Addition, City of Rockwall, Rockwall County, Texas, zoned Single-Family 16 (SF-16) District, addressed as 2308 Saddlebrook Lane, and take any action necessary.

Chairman Chodun asked Senior Planner Korey Brooks if the applicant was present and asked him to come forward.

Greg Givens 2308 Saddlebrook Lane Rockwall, TX 75087

The applicant came forward and provided a brief explanation in regards to the request. He intends to build an oversize detached garage with a driveway leading to the building. The reason for it being oversized is due to the size of his pickup truck which will not fit in his current garage as well as his travel trailer. He wants it to be covered and secure to where nothing is being laid out in the weather.

Chairman Chodun asked what the neighborhood looked like in regards to houses and structures. Senior Planner Korey Brooks advised the Commission that there had been a similar case brought up to them prior and it had been denied. There are other buildings in the neighborhood but they are brick and not metal buildings.

Vice- Chairman Welch asked what the necessary size was needed in order to approve the permit and Mr. Brooks explained that the maximum square footage was 625 square feet.

Chairman Chodun asked if there were any other questions for the applicant and, there being no further questions, advised the applicant that the case will return to the Commission for action on March 10, 2020.