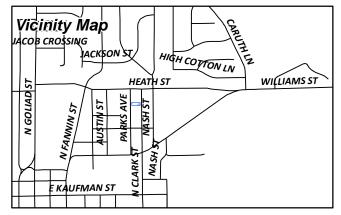

#### (7) Z2020-002 (DAVID GONZALES)

Hold a public hearing to discuss and consider a request by Reese Baez on behalf of the owner Amanda Henry for the approval of a <u>Specific Use Permit (SUP)</u> for <u>Residential Infill in an Established Subdivision</u> for the purpose of constructing a single-family home on a 0.161-acre parcel of land identified as Lot 8, Block D, Foree Addition, City of Rockwall, Rockwall County, Texas, zoned Single-Family 7 (SF-7) District, addressed as 702 Parks Avenue, and take any action necessary.

#### (8) Z2020-003 (DAVID GONZALES)

Hold a public hearing to discuss and consider a request by Reese Baez on behalf of the owner Amanda Henry for the approval of a <u>Specific Use Permit (SUP)</u> for <u>Residential Infill in an Established Subdivision</u> for the purpose of constructing a single-family home on a 0.161-acre parcel of land identified as Lot 7, Block D, Foree Addition, City of Rockwall, Rockwall County, Texas, zoned Single-Family 7 (SF-7) District, addressed as 610 Parks Avenue, and take any action necessary.