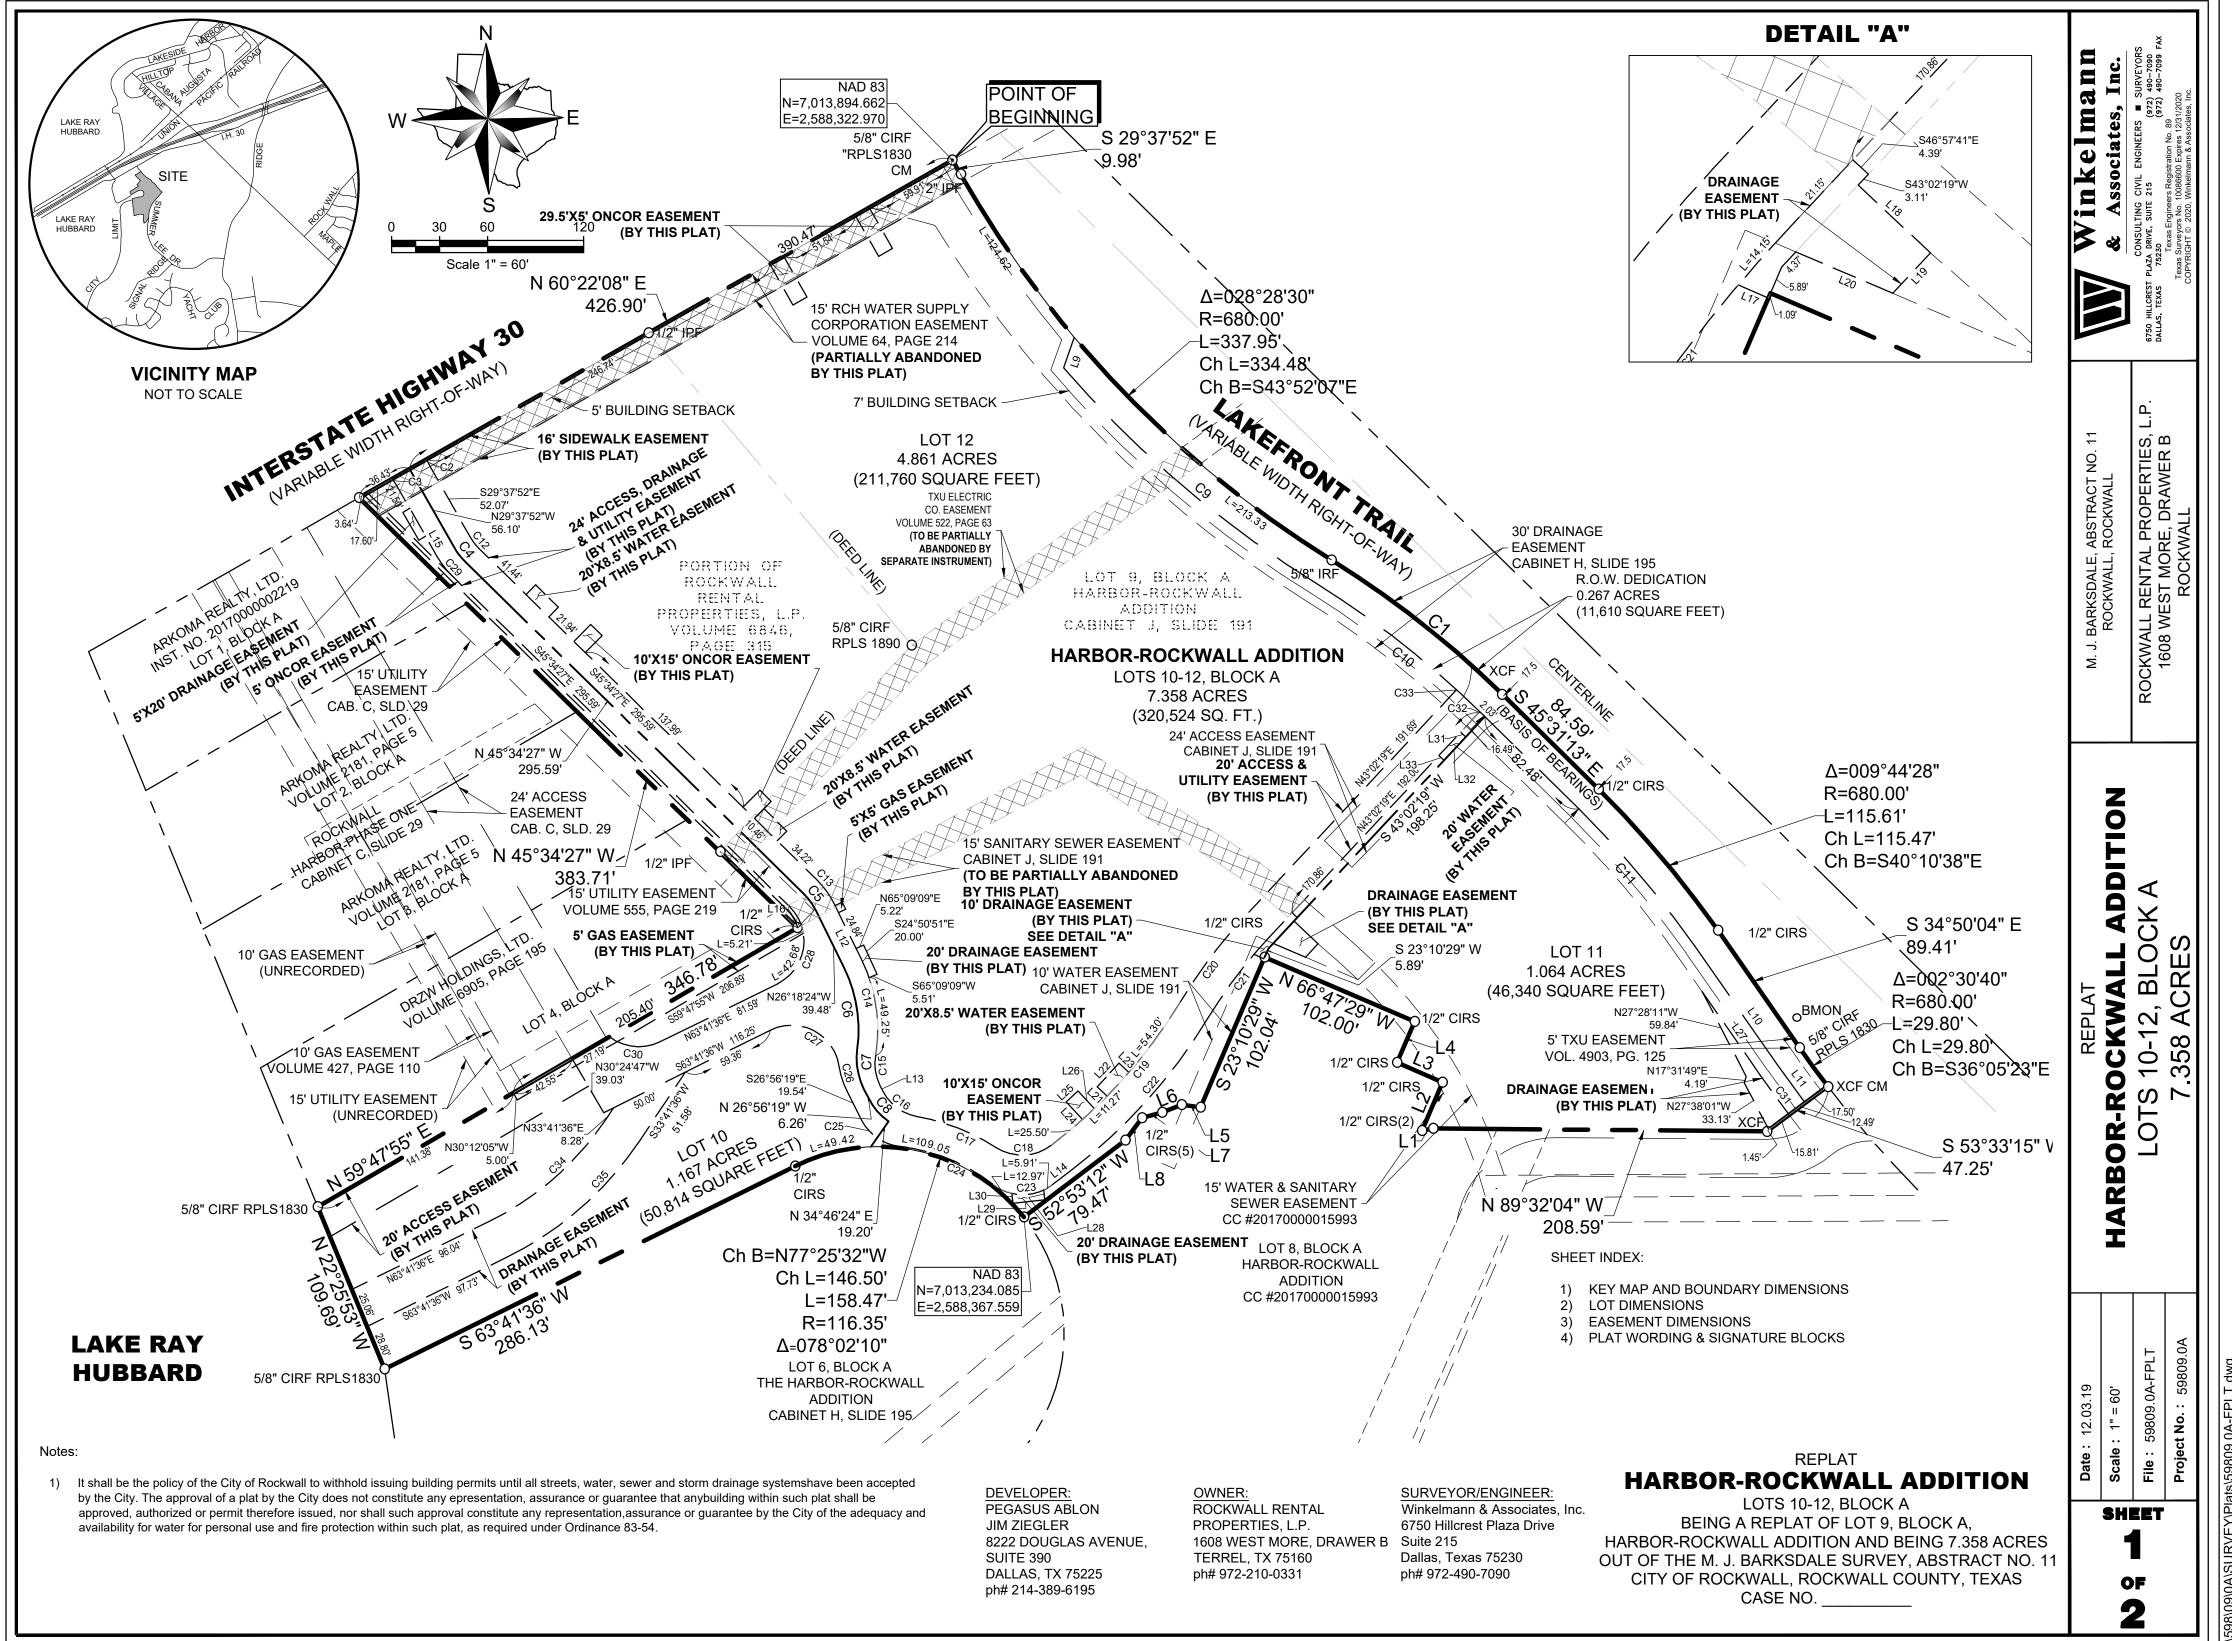

#### (4) P2020-011 (DAVID GONZALES)

Discuss and consider a request by Jim Ziegler of Pegasus Ablon for the approval of a <u>Replat</u> for Lots 10, 11, & 12, Block A, Harbor-Rockwall Addition being a 6.119-acre parcel of land identified as Lot 9, Block A, Harbor-Rockwall Addition, City of Rockwall, Rockwall County, Texas, zoned Planned Development District 32 (PD-32), situated within the IH-30 Overlay (IH-30 OV) District, located at the southwest corner of the intersection of Lakefront Trail and the IH-30 frontage road, and take any action necessary.