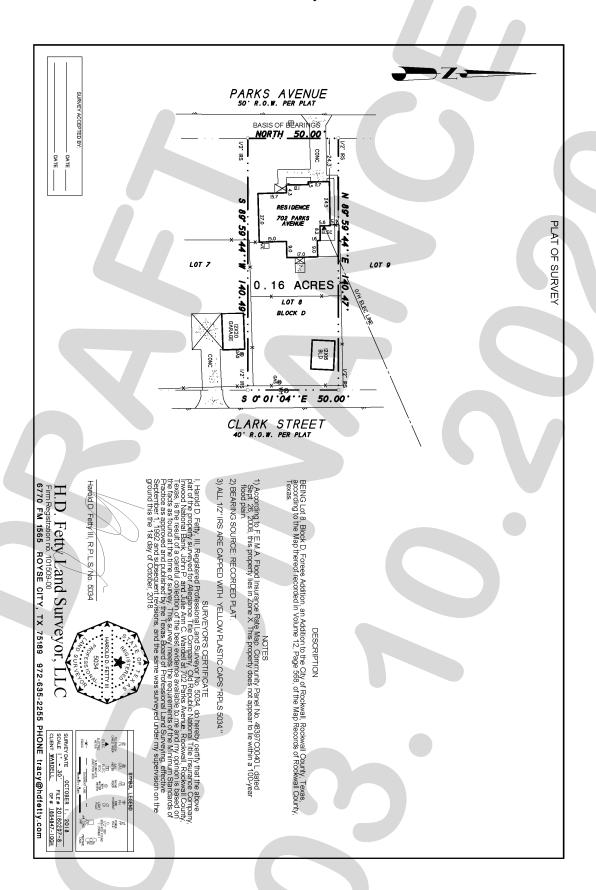

#### (7) Z2020-002 (DAVID GONZALES)

Hold a public hearing to discuss and consider a request by Reese Baez on behalf of the owner Amanda Henry for the approval of a <u>Specific Use Permit (SUP)</u> for <u>Residential Infill in an Established Subdivision</u> for the purpose of constructing a single-family home on a 0.161-acre parcel of land identified as Lot 8, Block D, Foree Addition, City of Rockwall, Rockwall County, Texas, zoned Single-Family 7 (SF-7) District, addressed as 702 Parks Avenue, and take any action necessary.

#### 7. Z2020-002 (DAVID GONZALES)

Hold a public hearing to discuss and consider a request by Reese Baez on behalf of the owner Amanda Henry for the approval of a <u>Specific Use Permit (SUP)</u> for Residential Infill in an Established Subdivision for the purpose of constructing a single-family home on a 0.161-acre parcel of land identified as Lot 8, Block D, Foree Addition, City of Rockwall, Rockwall County, Texas, zoned Single-Family 7 (SF-7) District, addressed as 702 Parks Avenue, and take any action necessary.