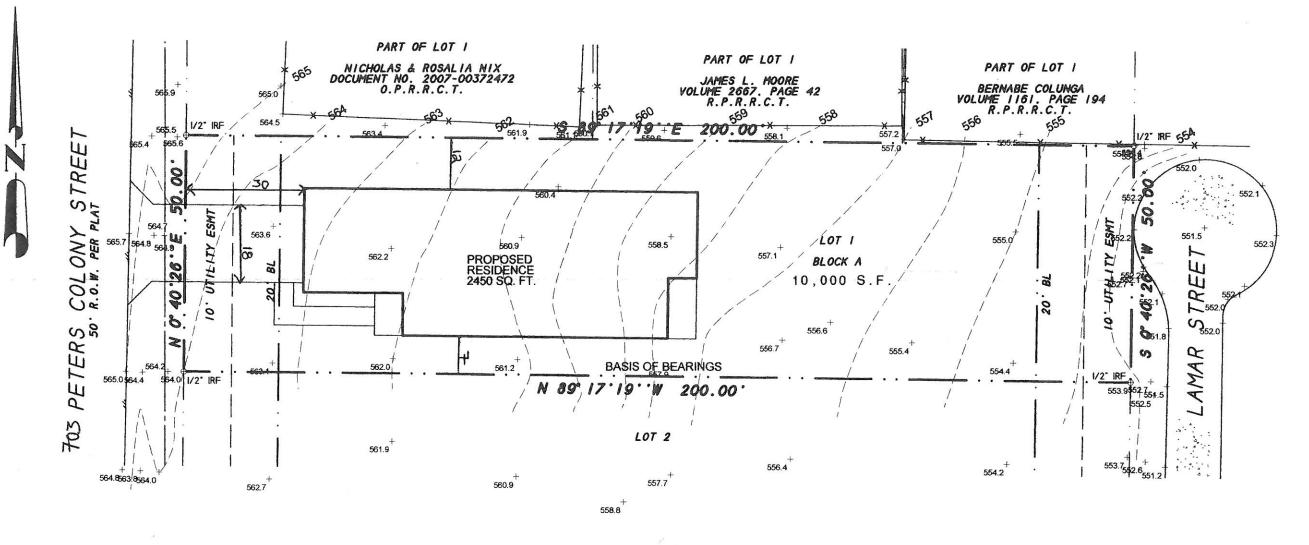

#### (9) Z2020-004 (KOREY BROOKS)

Hold a public hearing to discuss and consider a request by Ambrocio Ibarra on behalf of the owners Arturo and Jeaniffer Osornio for the approval of a <u>Specific Use Permit (SUP)</u> for <u>Residential Infill in an Established Subdivision</u> for the purpose of constructing a single-family home on a 0.11-acre parcel of land identified as Lot 1, Block A, Sanger Addition, City of Rockwall, Rockwall County, Texas, zoned Single-Family 7 (SF-7) District, situated within the Southside Residential Neighborhood Overlay (SRO) District, addressed as 705 Peters Colony, and take any action necessary.

#### (10) Z2020-005 (KOREY BROOKS)

Hold a public hearing to discuss and consider a request by Ambrocio Ibarra on behalf of the owners Arturo and Jeaniffer Osornio for the approval of a <u>Specific Use Permit (SUP)</u> for <u>Residential Infill in an Established Subdivision</u> for the purpose of constructing a single-family home on a 0.11-acre parcel of land identified as Lot 1, Block A, Sanger Addition, City of Rockwall, Rockwall County, Texas, zoned Single-Family 7 (SF-7) District, situated within the Southside Residential Neighborhood Overlay (SRO) District, addressed as 703 Peters Colony, and take any action necessary.

#### 9. Z2020-004 (KOREY BROOKS)

Hold a public hearing to discuss and consider a request by Ambrocio Ibarra on behalf of the owners Arturo and Jeaniffer Osornio for the approval of a <u>Specific Use Permit (SUP)</u> for Residential Infill in an Established Subdivision for the purpose of constructing a single-family home on a 0.11-acre parcel of land identified as Lot 1, Block A, Sanger Addition, City of Rockwall, Rockwall County, Texas, zoned Single-Family 7 (SF-7) District, situated within the Southside Residential Neighborhood Overlay (SRO) District, addressed as 705 Peters Colony, and take any action necessary.

Senior Planner Korey Brooks provided a brief history in regards to the request. He wanted to point out that the front garage on the elevations is more forward than the rest of the home. Typically, homes have to have the garage recessed twenty (20) feet from the front sides of the home whereas in this case the door is recessed behind and the garage is projected forward. Normally, that circumstance would require an exception to be approved in the Southside Overlay District but since an SUP has been requested then it has taken the place of the exception.

#### 10. Z2020-005 (KOREY BROOKS)

Hold a public hearing to discuss and consider a request by Ambrocio Ibarra on behalf of the owners Arturo and Jeaniffer Osornio for the approval of a <u>Specific Use Permit (SUP)</u> for Residential Infill in an Established Subdivision for the purpose of constructing a single-family home on a 0.11-acre parcel of land identified as Lot 1, Block A, Sanger Addition, City of Rockwall, Rockwall County, Texas, zoned Single-Family 7 (SF-7) District, situated within the Southside Residential Neighborhood Overlay (SRO) District, addressed as 703 Peters Colony, and take any action necessary.

Chairman Chodun asked whether Senior Planner Korey Brooks or the applicant, Mr. Ibarra, had anything to add since the properties being built on the lots were essentially the same. Neither one had any further comment.

Chairman Chodun then brought the item back to the Commission for questions and discussion.

Commissioner Thomas asked if there were any concerns pertaining to the garage setback. Senior Planner Korey Brooks explained that it was a discretionary decision for the Commission as well as City Council. He also added that there were similar nearby properties in the neighborhood so they do blend in with the surrounding homes.

Senior Planner Korey Brooks added that there a Final Plat that came through the middle of last year in front of the Commission so they have seen the plans before. Commissioner Fishman asked if they would be able to see any variations on the homes and Mr. Brooks explained that the homes requesting to be built would be identical.