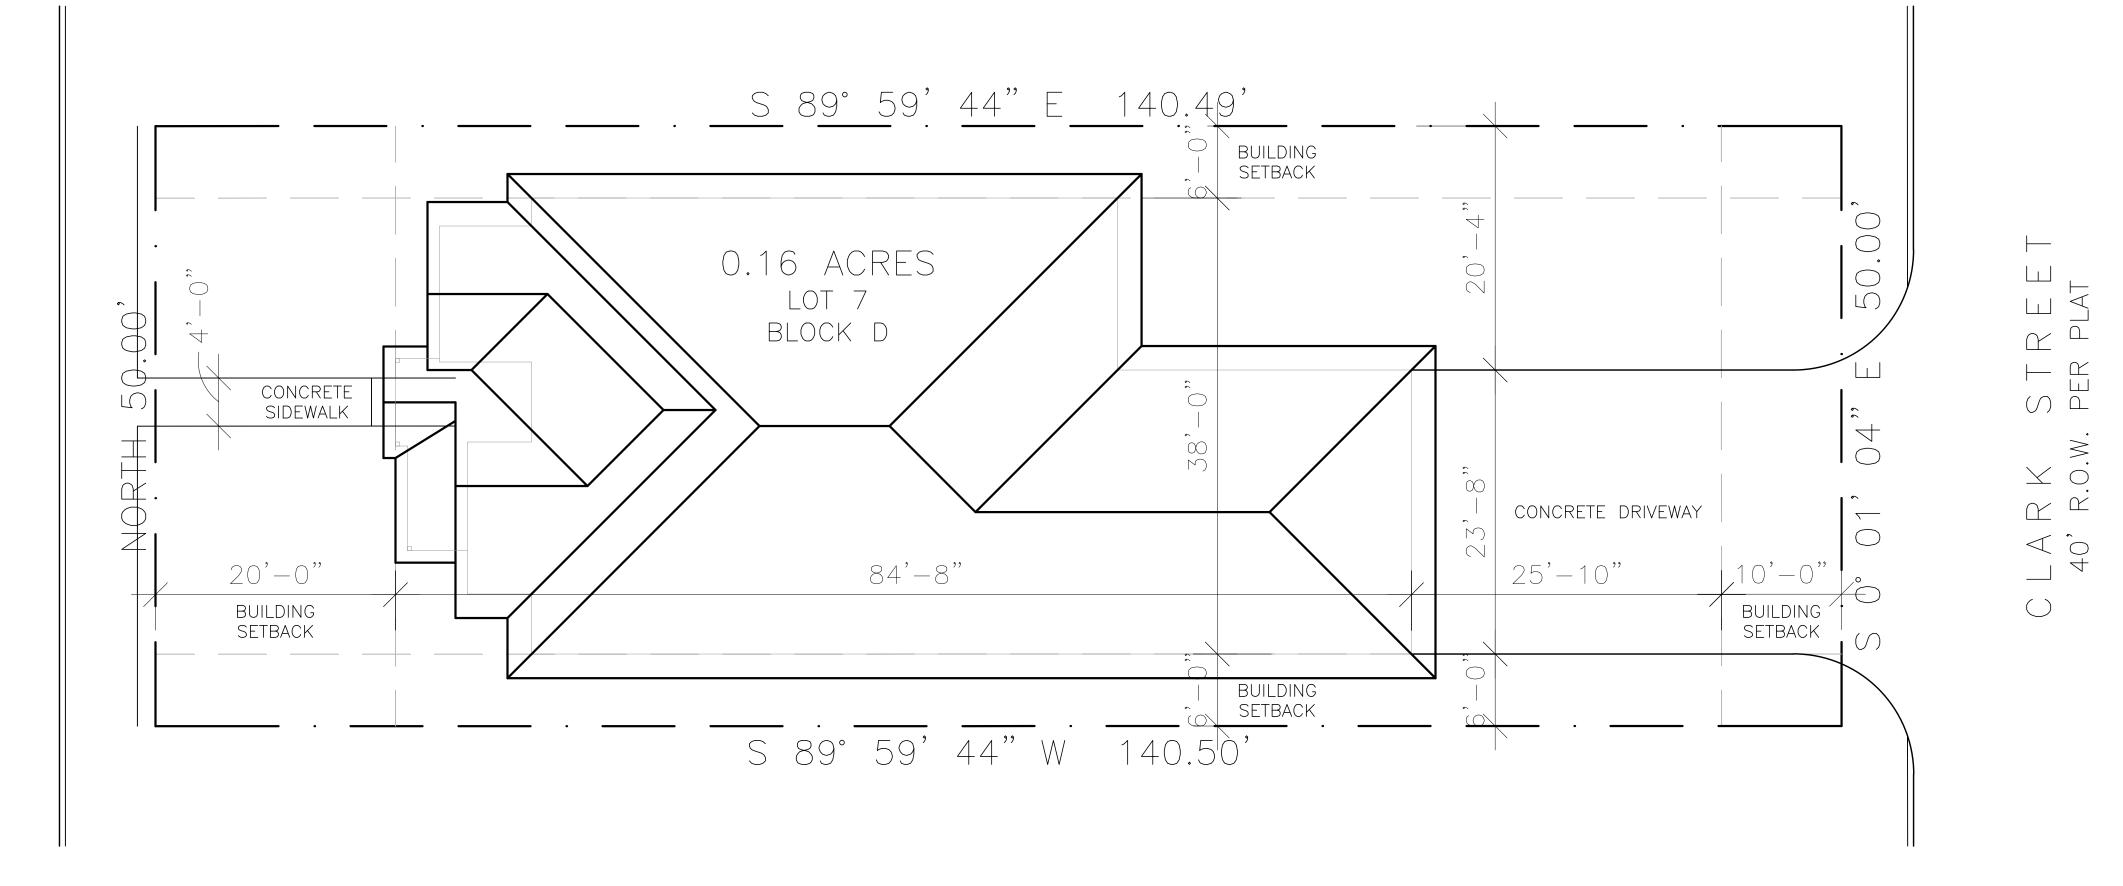

**CASE NUMBER:** P2020-010; Lot 24, Block E, Chandlers Landing, Phase 16 Addition

#### **SUMMARY**

Discuss and consider a request by Rob Whittle for the approval of a Replat for Lot 24, Block E, Chandlers Landing, Phase 16 Addition being a 0.16-acre parcel of land identified as Lot 16, Block E, Chandlers Landing, Phase 16 Addition, City of Rockwall, Rockwall County, Texas, zoned Planned Development District 8 (PD-8) for single-family land uses, addressed as 295 Victory Lane, and take any action necessary.

#### PLAT INFORMATION

- ☑ The applicant is requesting the approval of a replat of one (1) lot (i.e. Lot 24, Block E, Chandlers Landing, Phase 16 Addition) for the purpose of establishing a 12-inch sanitary sewer easement necessary in order to develop a single-family home on the site.
- ☑ The surveyor has completed the majority of the technical revisions requested by staff, and this plat -- conforming to the requirements for final plats as stipulated by the Chapter 38, Subdivisions, of the Municipal Code of Ordinances -- is recommended for conditional approval pending the completion of final technical modifications and submittal requirements.
- ☑ Conditional approval of this plat by the City Council shall constitute approval subject to the conditions stipulated in the *Conditions of Approval* section below.
- ☑ With the exception of the items listed in the *Conditions of Approval* section of this case memo, this plat is in substantial compliance with the requirements of Chapter 38, *Subdivisions*, of the Municipal Code of Ordinances.

#### **CONDITIONS OF APPROVAL**

If the Planning and Zoning Commission chooses to recommend approval of the replat for Lot 24, Block E, Chandlers Landing, Phase 16 Addition, staff would propose the following conditions of approval:

- (1) All technical comments from the Engineering, Planning and Zoning, and Fire Departments shall be addressed prior to the filing of this plat;
- (2) Any construction resulting from the approval of this plat shall conform to the requirements set forth by the Unified Development Code (UDC), the International Building Code (IBC), the Rockwall Municipal Code of Ordinances, city adopted engineering and fire codes and with all other applicable regulatory requirements administered and/or enforced by the state and federal government.