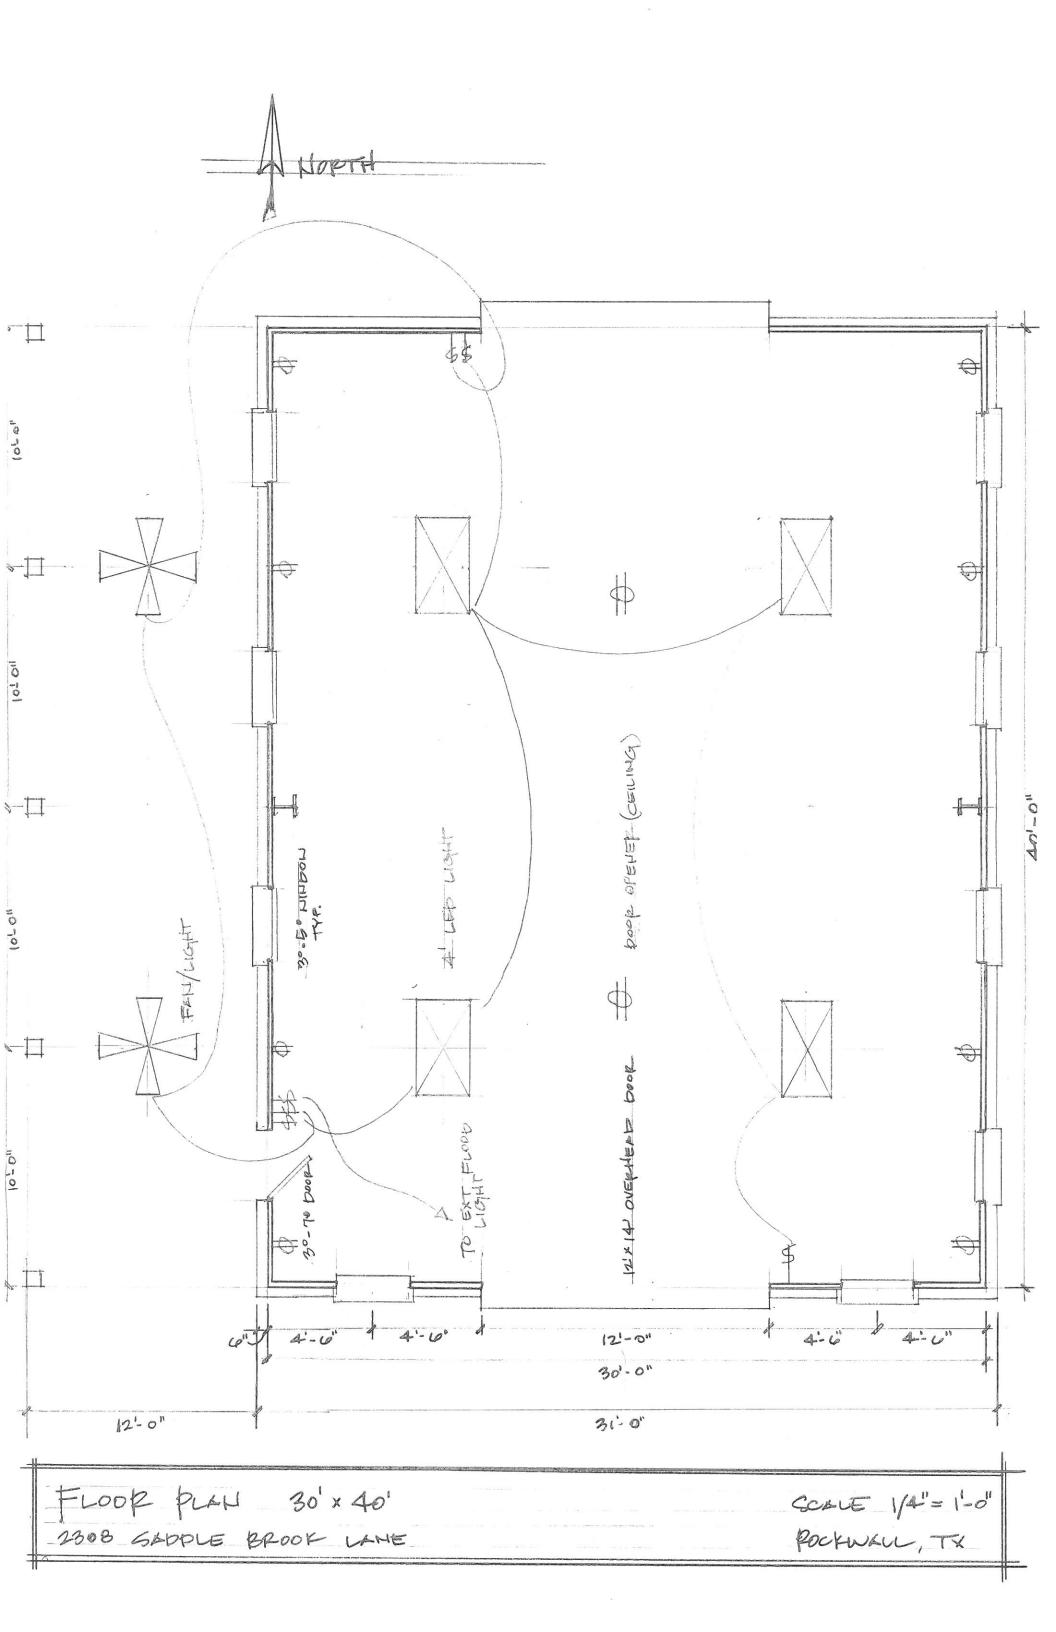

#### 11. Z2020-006 (KOREY BROOKS)

Hold a public hearing to discuss and consider a request by the owner Greg Givens for the approval of a <u>Specific Use Permit (SUP)</u> for an accessory building that exceeds the maximum size requirements on a one (1) acre parcel of land identified as Lot 2, Block B, Saddlebrook Estates #2 Addition, City of Rockwall, Rockwall County, Texas, zoned Single-Family 16 (SF-16) District, addressed as 2308 Saddlebrook Lane, and take any action necessary.

Chairman Chodun asked Senior Planner Korey Brooks if the applicant was present and asked him to come forward.

Greg Givens 2308 Saddlebrook Lane Rockwall, TX 75087

The applicant came forward and provided a brief explanation in regards to the request. He intends to build an oversize detached garage with a driveway leading to the building. The reason for it being oversized is due to the size of his pickup truck which will not fit in his current garage as well as his travel trailer. He wants it to be covered and secure to where nothing is being laid out in the weather.