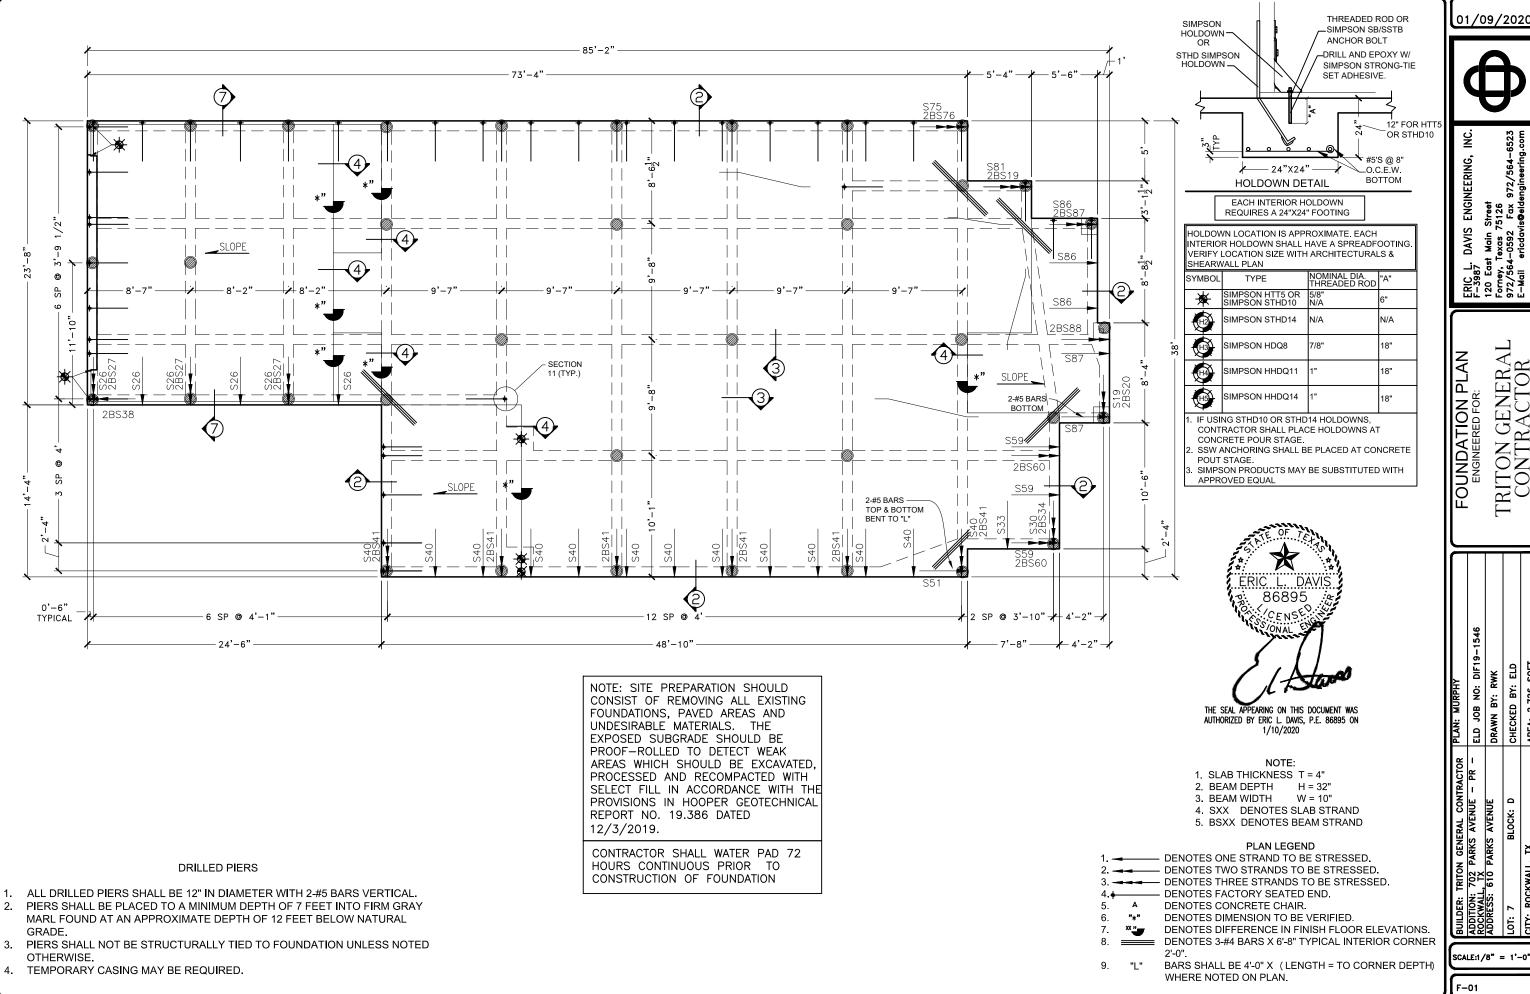

|
| PROJECT NO: |          |             |
|             | 2019060  | <b>A 20</b> |
| DRAWN BY:   |          | A3U         |
| CHECKED BY: |          |             |







ROPOSED RESIDENCE FOR MURPHY

MR. SAM &
MEGAN MURPHY
Wild Oak
Rockwall, TX. 75087



REFLECTED CEILING PLAN

| OCT 2019 PROJECT NO: 2019060 DRAWN BY: A6 | DATE:       | :        | SHEET NO:  |
|-------------------------------------------|-------------|----------|------------|
| 2019060                                   |             | OCT 2019 |            |
| 2019060 A6                                | PROJECT NO: |          | ı          |
| DRAWN BY:                                 |             | 2019060  | <b>ACC</b> |
|                                           | DRAWN BY:   |          | Abl        |



01/09/2020

TRITON GENERAL CONTRACTOR

### **GENERAL NOTES** ALL TENDONS SHALL BE FABRICATED FROM 1/2" DIAMETER, 270 KSI LOW RELAXATION STRANDS IN ACCORDANCE WITH ASTM A416. TENDONS SHALL BE GREASED WITH A CORROSION INHIBITOR AND PROTECTED WITH A PLASTIC SHEATH. STRAND LENGTHS SHALL BE THE RESPONSIBILITY OF THE SUPPLIER. CONCRETE SHALL BE NORMAL WEIGHT, TRANSIT MIXED AND HAVE A MINIMUM COMPRESSIVE STRENGTH OF 3000 PSI AT 28 DAYS UNLESS INDICATED OTHERWISE. CONCRETE SHALL BE IN ACCORDANCE WITH ACI-318 ACI-301 AND ASTM C94. TENDONS SHOULD BE STRESSED WITHIN 7 TO 10 DAYS AFTER CONCRETE PLACEMENT. WATER CONTENT SHALL BE CONTROLLED AND MINIMIZED IN ACCORDANCE WITH ACI AS REFERENCED ABOVE ALL CONVENTIONAL REINFORCING BARS SHALL BE GRADE 60 IN ACCORDANCE WITH ASTM A615. WHERE REBAR IS USED FOR