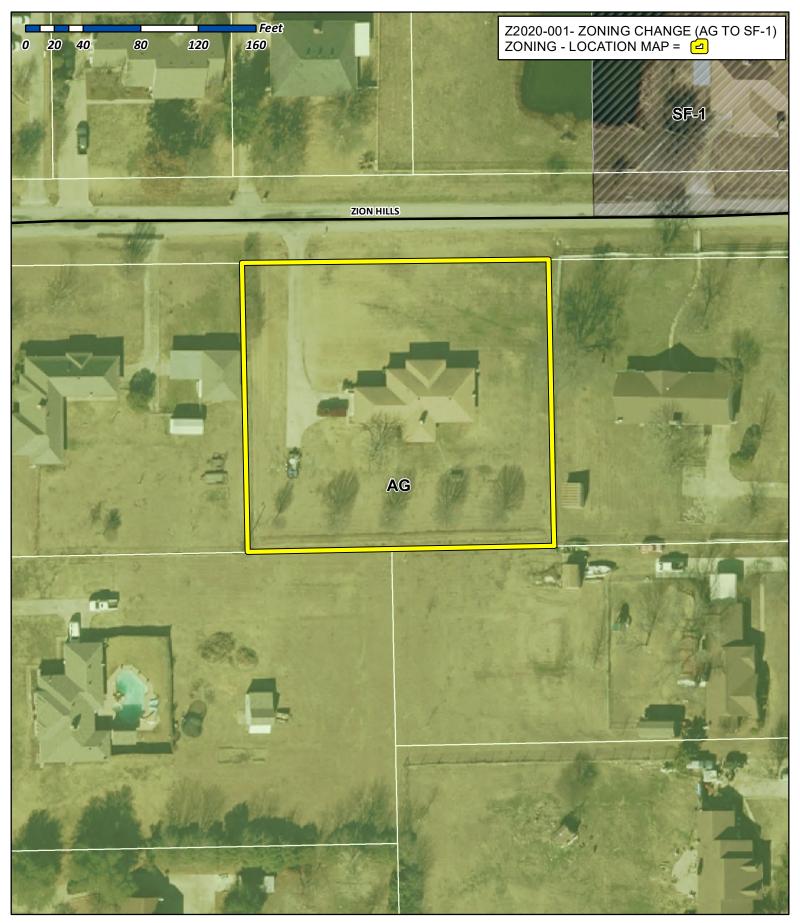

#### (6) Z2020-001 (DAVID GONZALES)

Hold a public hearing to discuss and consider a request by Chris Kehrer of Titan Contractors on behalf of the owner David Choate for the approval of a <u>Zoning Change</u> from an Agricultural (AG) District to a Single-Family 1 (SF-1) District for a one (1) acre parcel of land identified as Lot 8, Block B, Zion Hill Addition, City of Rockwall, Rockwall County, Texas, zoned Agricultural (AG) District, addressed as 844 Zion Hill Circle, and take any action necessary.

#### 6. Z2020-001 (DAVID GONZALES)

Hold a public hearing to discuss and consider a request by Chris Kehrer of Titan Contractors on behalf of the owner David Choate for the approval of a <u>Zoning Change</u> from an Agricultural (AG) District to a Single-Family 1 (SF-1) District for a one (1) acre parcel of land identified as Lot 8, Block B, Zion Hill Addition, City of Rockwall, Rockwall County, Texas, zoned Agricultural (AG) District, addressed as 844 Zion Hill Circle, and take any action necessary.

Planning and Zoning Manager David Gonzales provided a brief history in regards to the request and he advised the Commission that the applicant's contractor was present. In November, there was a permit issued for the construction of a car port. The car port needed a Specific Use Permit (SUP) since its size exceeded 500 square feet. A permit tech discussed this issue with the contractor, and to avoid the SUP process, the contractor revised the plans to show a smaller car port. However, when the revised site plans came through and were approved, an inspector went out and confirmed that the structure had already been constructed before the permit was approved. At the moment, there is a stop work order and the purpose of this application is to get the zoning in place, request a Specific Use Permit, and to make changes to the structure to where it'll be in compliance. Mr. Gonzales then advised the Commission that the applicant was present.