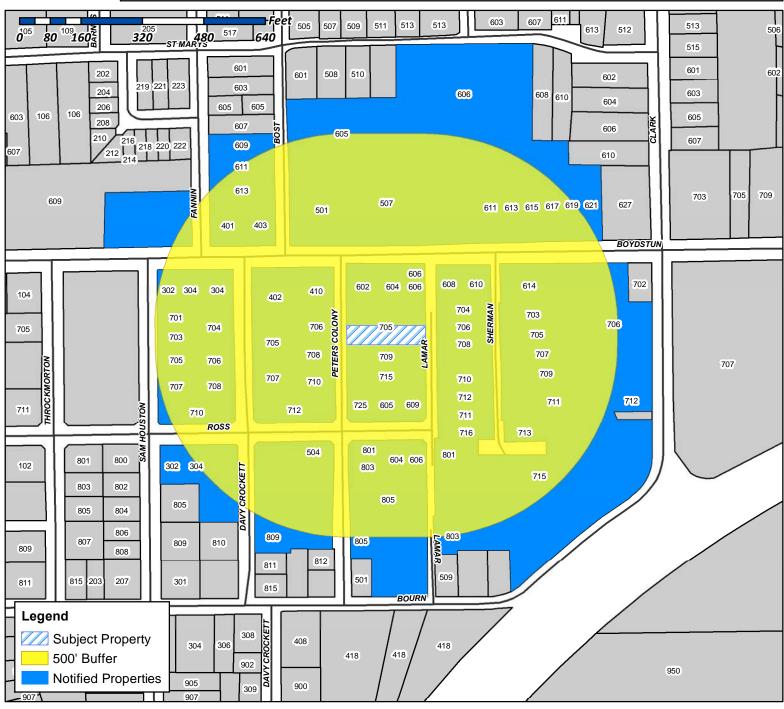

#### (9) Z2020-004 (KOREY BROOKS)

Hold a public hearing to discuss and consider a request by Ambrocio Ibarra on behalf of the owners Arturo and Jeaniffer Osornio for the approval of a <u>Specific Use Permit (SUP)</u> for <u>Residential Infill in an Established Subdivision</u> for the purpose of constructing a single-family home on a 0.11-acre parcel of land identified as Lot 1, Block A, Sanger Addition, City of Rockwall, Rockwall County, Texas, zoned Single-Family 7 (SF-7) District, situated within the Southside Residential Neighborhood Overlay (SRO) District, addressed as 705 Peters Colony, and take any action necessary.

#### (10) Z2020-005 (KOREY BROOKS)

Hold a public hearing to discuss and consider a request by Ambrocio Ibarra on behalf of the owners Arturo and Jeaniffer Osornio for the approval of a <u>Specific Use Permit (SUP)</u> for <u>Residential Infill in an Established Subdivision</u> for the purpose of constructing a single-family home on a 0.11-acre parcel of land identified as Lot 1, Block A, Sanger Addition, City of Rockwall, Rockwall County, Texas, zoned Single-Family 7 (SF-7) District, situated within the Southside Residential Neighborhood Overlay (SRO) District, addressed as 703 Peters Colony, and take any action necessary.