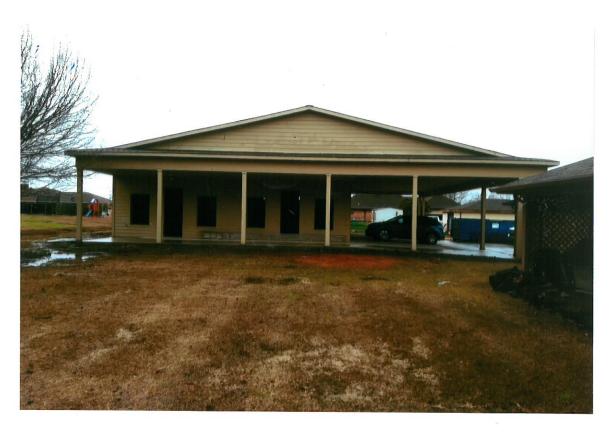

#### 11. Z2020-006 (KOREY BROOKS)

Hold a public hearing to discuss and consider a request by the owner Greg Givens for the approval of a <u>Specific Use Permit (SUP)</u> for an accessory building that exceeds the maximum size requirements on a one (1) acre parcel of land identified as Lot 2, Block B, Saddlebrook Estates #2 Addition, City of Rockwall, Rockwall County, Texas, zoned Single-Family 16 (SF-16) District, addressed as 2308 Saddlebrook Lane, and take any action necessary.

Chairman Chodun asked Senior Planner Korey Brooks if the applicant was present and asked him to come forward.

Greg Givens 2308 Saddlebrook Lane Rockwall, TX 75087

The applicant came forward and provided a brief explanation in regards to the request. He intends to build an oversize detached garage with a driveway leading to the building. The reason for it being oversized is due to the size of his pickup truck which will not fit in his current garage as well as his travel trailer. He wants it to be covered and secure to where nothing is being laid out in the weather.

Chairman Chodun asked what the neighborhood looked like in regards to houses and structures. Senior Planner Korey Brooks advised the Commission that there had been a similar case brought up to them prior and it had been denied. There are other buildings in the neighborhood but they are brick and not metal buildings.

Commissioner Thomas remembered the prior case and asked the applicant what the reason was for not wanting to have a brick building. The applicant, Mr. Givens, stated that it was mainly because of the cost of having to build a brick building. Commissioner Thomas then advised Mr. Givens to be prepared to receive a number of people against the case due to the results of the prior case named.

Chairman Chodun asked Planning and Zoning Director Ryan Miller if they could approve a case based on materials or if they were simply approving the SUP. Mr. Miller explained that according to the City Attorney, material could be discussed or conditioned through an SUP.

Vice- Chairman Welch asked what the necessary size was needed in order to approve the permit and Mr. Brooks explained that the maximum square footage was 625 square feet.

Chairman Chodun asked if there were any other questions for the applicant and, there being no further questions, advised the applicant that the case will return to the Commission for action on March 10, 2020.