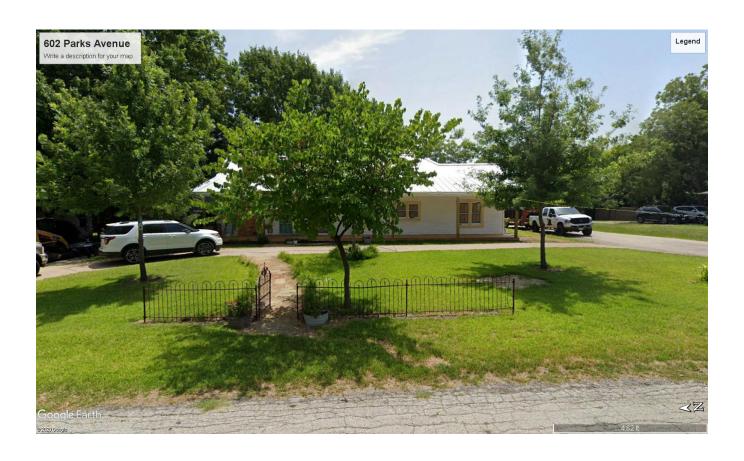

#### (7) Z2020-002 (DAVID GONZALES)

Hold a public hearing to discuss and consider a request by Reese Baez on behalf of the owner Amanda Henry for the approval of a <u>Specific Use Permit (SUP)</u> for <u>Residential Infill in an Established Subdivision</u> for the purpose of constructing a single-family home on a 0.161-acre parcel of land identified as Lot 8, Block D, Foree Addition, City of Rockwall, Rockwall County, Texas, zoned Single-Family 7 (SF-7) District, addressed as 702 Parks Avenue, and take any action necessary.

#### 7. Z2020-002 (DAVID GONZALES)

Hold a public hearing to discuss and consider a request by Reese Baez on behalf of the owner Amanda Henry for the approval of a <u>Specific Use Permit (SUP)</u> for Residential Infill in an Established Subdivision for the purpose of constructing a single-family home on a 0.161-acre parcel of land identified as Lot 8, Block D, Foree Addition, City of Rockwall, Rockwall County, Texas, zoned Single-Family 7 (SF-7) District, addressed as 702 Parks Avenue, and take any action necessary.