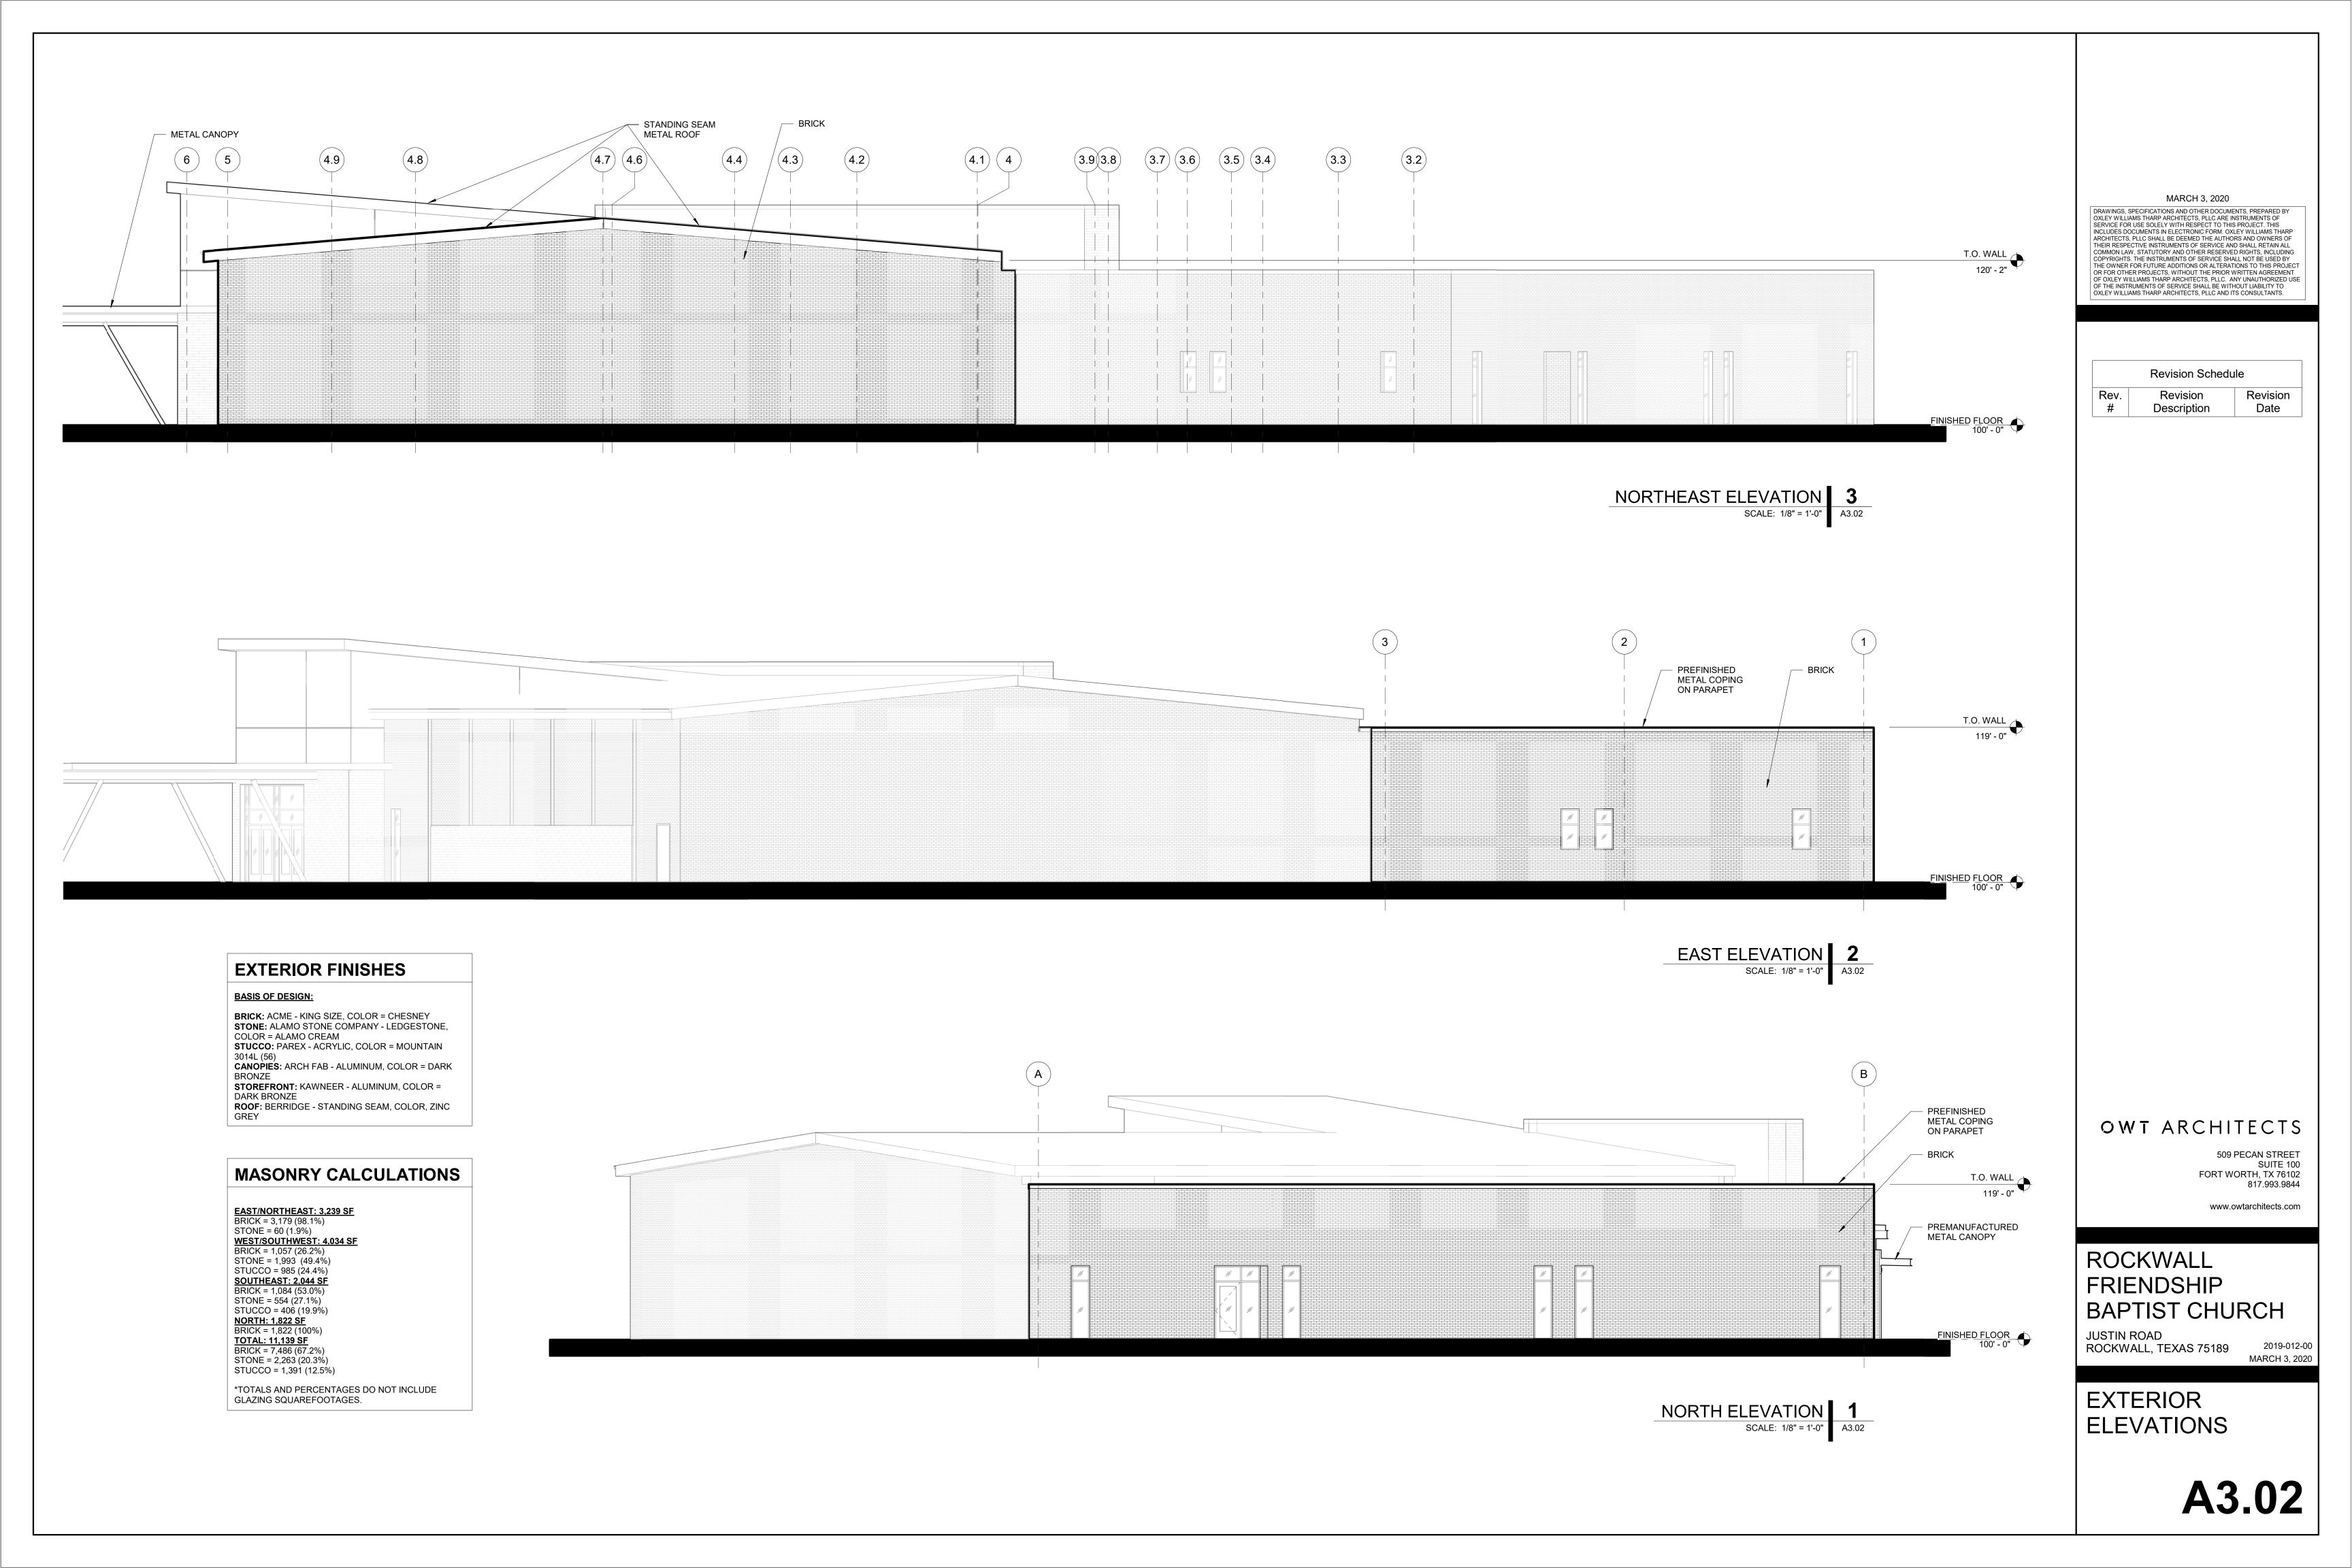

#### (14) SP2020-003 (KOREY BROOKS)

Discuss and consider a request by Shannon Thomas of Rockwall Friendship Baptist Church for the approval of an <u>Amending Site Plan</u> for a church on a 6.03-acre tract of land being identified as Tract 2-4 of the D. Harr Survey, Abstract No. 102, City of Rockwall, Rockwall County, Texas, zoned Light Industrial (LI) District, situated within the SH-205 By-Pass Overlay (SH-205 BY OV) District, located east of the intersection of Justin Road and John King Boulevard, and take any action necessary.

#### (1) SP2020-003 (KOREY BROOKS)

Discuss and consider a request by Shannon Thomas of Rockwall Friendship Baptist Church for the approval of an <u>Amending Site Plan</u> for a church on a 6.03-acre tract of land being identified as Tract 2-4 of the D. Harr Survey, Abstract No. 102, City of Rockwall, Rockwall County, Texas, zoned Light Industrial (LI) District, situated within the SH-205 By-Pass Overlay (SH-205 BY OV) District, located east of the intersection of Justin Road and John King Boulevard, and take any action necessary.

14. SP2020-003 (KOREY BROOKS)

Discuss and consider a request by Shannon Thomas of Rockwall Friendship Baptist Church for the approval of an <u>Amending Site Plan</u> for a church on a 6.03-acre tract of land being identified as Tract 2-4 of the D. Harr Survey, Abstract No. 102, City of Rockwall, Rockwall County, Texas, zoned Light Industrial (LI) District, situated within the SH-205 By-Pass Overlay (SH-205 BY OV) District, located east of the intersection of Justin Road and John King Boulevard, and take any action necessary.