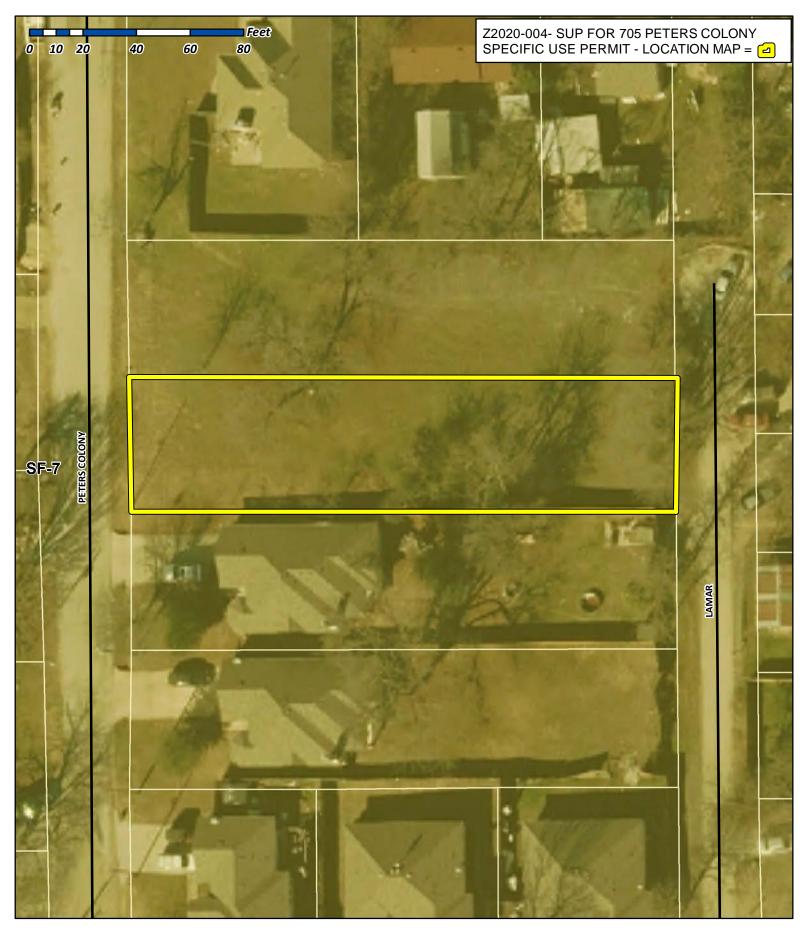

#### (9) Z2020-004 (KOREY BROOKS)

Hold a public hearing to discuss and consider a request by Ambrocio Ibarra on behalf of the owners Arturo and Jeaniffer Osornio for the approval of a <u>Specific Use Permit (SUP)</u> for <u>Residential Infill in an Established Subdivision</u> for the purpose of constructing a single-family home on a 0.11-acre parcel of land identified as Lot 1, Block A, Sanger Addition, City of Rockwall, Rockwall County, Texas, zoned Single-Family 7 (SF-7) District, situated within the Southside Residential Neighborhood Overlay (SRO) District, addressed as 705 Peters Colony, and take any action necessary.

#### 9. Z2020-004 (KOREY BROOKS)

Hold a public hearing to discuss and consider a request by Ambrocio Ibarra on behalf of the owners Arturo and Jeaniffer Osornio for the approval of a <u>Specific Use Permit (SUP)</u> for Residential Infill in an Established Subdivision for the purpose of constructing a single-family home on a 0.11-acre parcel of land identified as Lot 1, Block A, Sanger Addition, City of Rockwall, Rockwall County, Texas, zoned Single-Family 7 (SF-7) District, situated within the Southside Residential Neighborhood Overlay (SRO) District, addressed as 705 Peters Colony, and take any action necessary.

Senior Planner Korey Brooks provided a brief history in regards to the request. He wanted to point out that the front garage on the elevations is more forward than the rest of the home. Typically, homes have to have the garage recessed twenty (20) feet from the front sides of the home whereas in this case the door is recessed behind and the garage is projected forward. Normally, that circumstance would require an exception to be approved in the Southside Overlay District but since an SUP has been requested then it has taken the place of the exception.