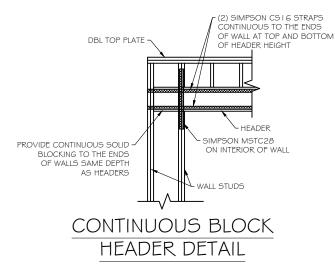

|       |
| SIZE | 8'                   | 9'          | 10' | 1.11  | 12'   | 13' | 14' | 15' | 16  | 18' | 19'        | 20'        |       |
| 2x4  | 16"                  | 16"         | 16" | MOTEC | MOTEC |     |     |     |     |     |            |            | NO    |
| 2x6  |                      |             |     | 16"   | 16"   | 16" | 16" | 16" | 12" | 12" | (2)<br>16" | (2)<br>16" | NER ( |
| 2x8  |                      |             |     |       |       |     |     |     | 16" | 16" | 16"        | 16"        | SE    |

) I 15 M.P.H. EXP. B ) FINGER JOINTED 15 PERMITTED TO USE INTERCHANGEABLY WITH SOLID SAWN MEMBERS OF THE SAME SPECIES WITH A MAXIMUM WALL STUD HEIGHT OF 12 FT. AND CERTIFIED EXTERIOR. JOINTS. ) IG IN. ON CENTER WITH A DBL STUD EVERY 3RD STUD (32 IN.)







01/08/2020

ENGINEERING,

| PLAN: MURPHY                             | ELD JOB NO: DIF19-1546               | DRAWN BY: RC        | CHECKED BY: ELD |  |
|------------------------------------------|--------------------------------------|---------------------|-----------------|--|
| : TRITON GENERAL CONTRACTOR PLAN: MURPHY | 4: 702 PARKS AVENUE - PR -<br>LL, TX | S: 610 PARKS AVENUE | BLOCK: D        |  |

SCALE: 1/8"=1'-0"

SW-01

THE SEAL APPEARING ON THIS DOCUMENT WAS AUTHORIZED BY ERIC L. DAVIS, P.E. 86895 ON 1/9/2020





### STRUCTURAL SHEATHING

PORTAL FRAME (SINGLE AND DOUBLE)

4 POR

- IS CONSIDERED ONE OF THE FOLLOWING MIN 7/16" OSB
- RED THERMOPLY
- **BLUE THERMOPLY**

- **GENERAL NOTES**
- REFERENCE ARCHITECTURAL DRAWINGS FOR STUD SIZES AND DIMENSIONS
- ALL RAFTERS/LEDGERS, S