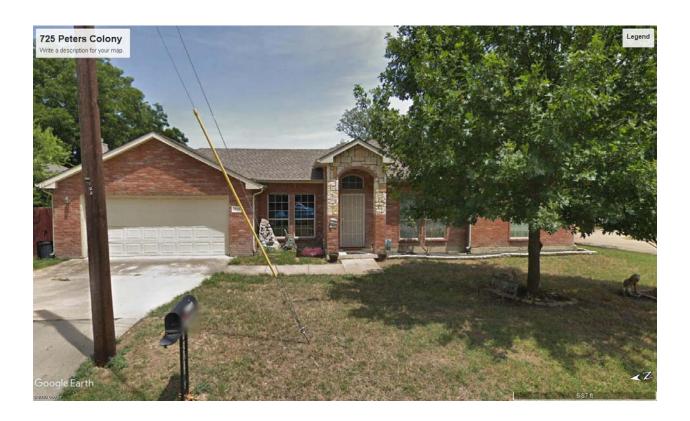

#### (10) Z2020-005 (KOREY BROOKS)

Hold a public hearing to discuss and consider a request by Ambrocio Ibarra on behalf of the owners Arturo and Jeaniffer Osornio for the approval of a <u>Specific Use Permit (SUP)</u> for <u>Residential Infill in an Established Subdivision</u> for the purpose of constructing a single-family home on a 0.11-acre parcel of land identified as Lot 1, Block A, Sanger Addition, City of Rockwall, Rockwall County, Texas, zoned Single-Family 7 (SF-7) District, situated within the Southside Residential Neighborhood Overlay (SRO) District, addressed as 703 Peters Colony, and take any action necessary.

#### 10. Z2020-005 (KOREY BROOKS)

Hold a public hearing to discuss and consider a request by Ambrocio Ibarra on behalf of the owners Arturo and Jeaniffer Osornio for the approval of a <u>Specific Use Permit (SUP)</u> for Residential Infill in an Established Subdivision for the purpose of constructing a single-family home on a 0.11-acre parcel of land identified as Lot 1, Block A, Sanger Addition, City of Rockwall, Rockwall County, Texas, zoned Single-Family 7 (SF-7) District, situated within the Southside Residential Neighborhood Overlay (SRO) District, addressed as 703 Peters Colony, and take any action necessary.

Chairman Chodun asked whether Senior Planner Korey Brooks or the applicant, Mr. Ibarra, had anything to add since the properties being built on the lots were essentially the same. Neither one had any further comment.