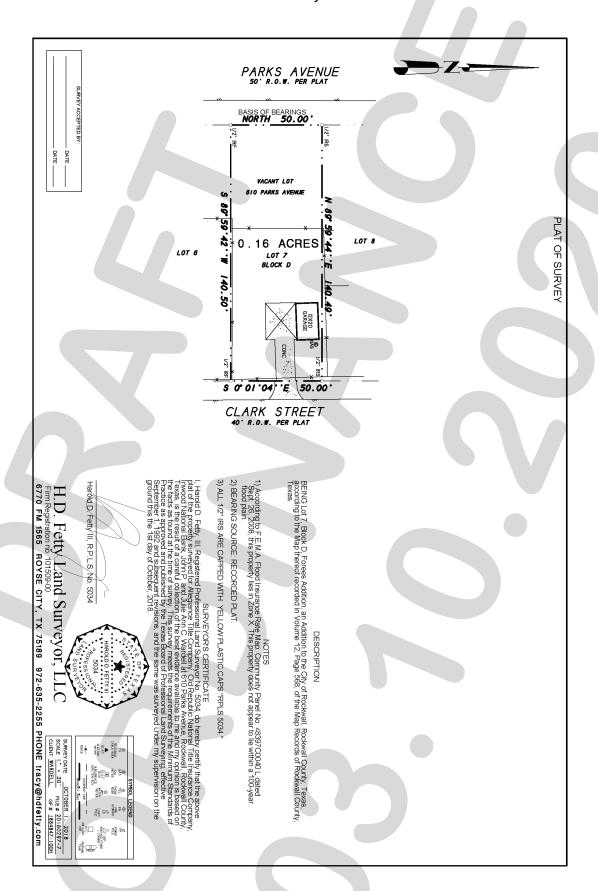

#### (8) Z2020-003 (DAVID GONZALES)

Hold a public hearing to discuss and consider a request by Reese Baez on behalf of the owner Amanda Henry for the approval of a <u>Specific Use Permit (SUP)</u> for <u>Residential Infill in an Established Subdivision</u> for the purpose of constructing a single-family home on a 0.161-acre parcel of land identified as Lot 7, Block D, Foree Addition, City of Rockwall, Rockwall County, Texas, zoned Single-Family 7 (SF-7) District, addressed as 610 Parks Avenue, and take any action necessary.

#### 8. Z2020-003 (DAVID GONZALES)

Hold a public hearing to discuss and consider a request by Reese Baez on behalf of the owner Amanda Henry for the approval of a <u>Specific Use Permit (SUP)</u> for Residential Infill in an Established Subdivision for the purpose of constructing a single-family home on a 0.161-acre parcel of land identified as Lot 7, Block D, Foree Addition, City of Rockwall, Rockwall County, Texas, zoned Single-Family 7 (SF-7) District, addressed as 610 Parks Avenue, and take any action necessary.