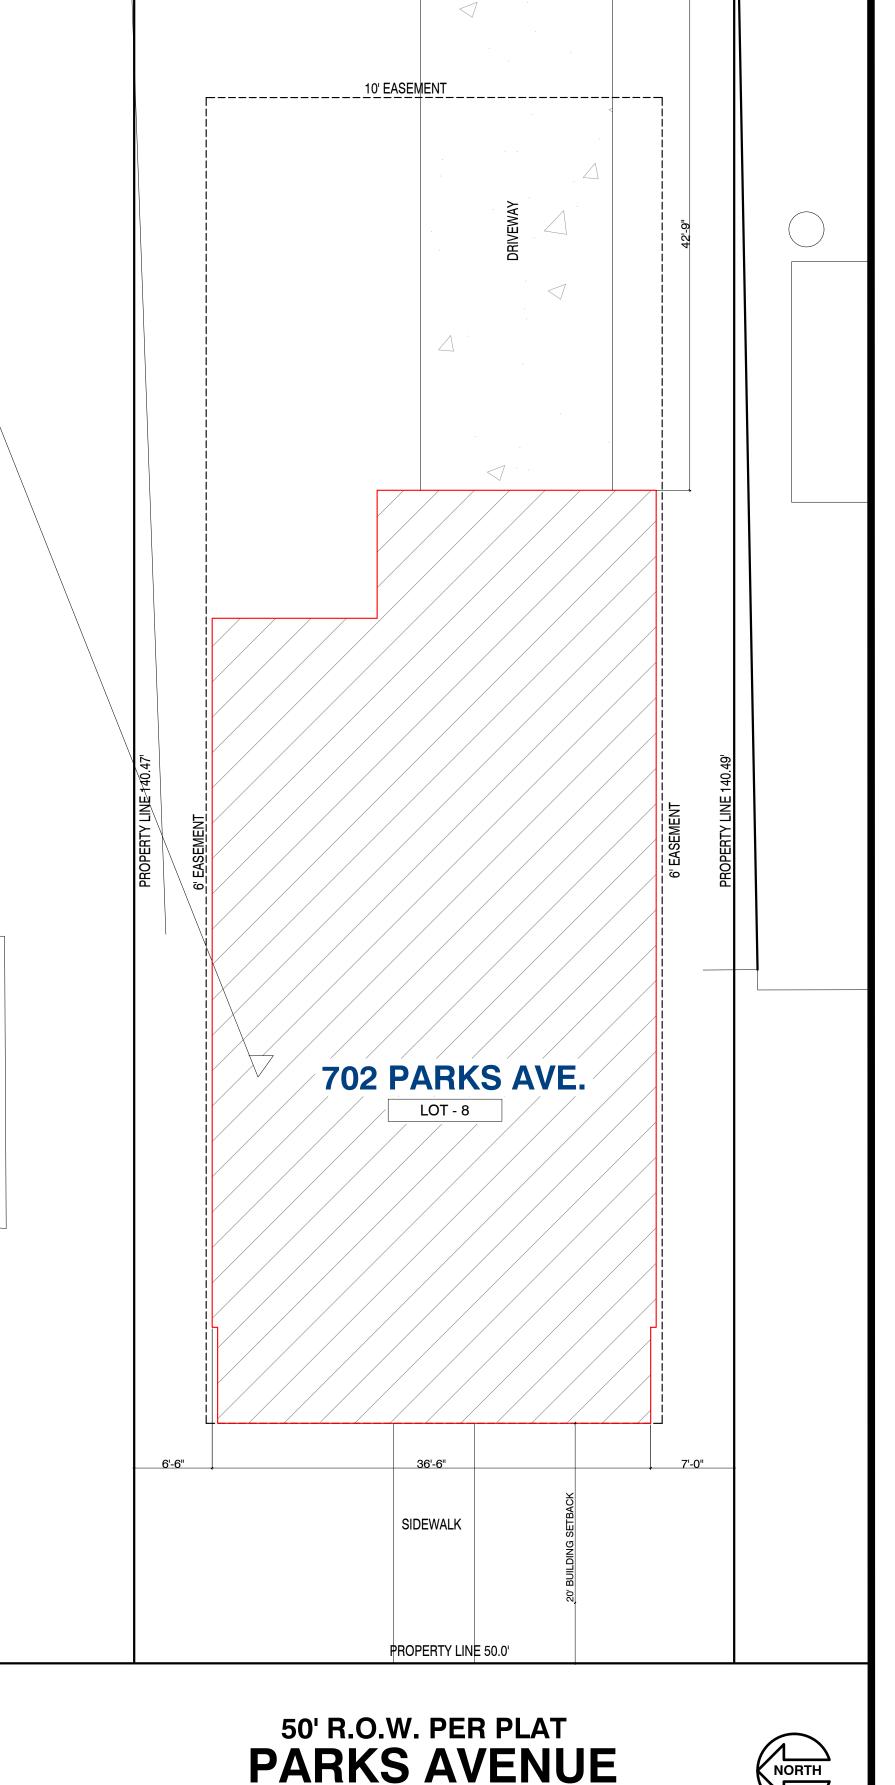

#### (7) Z2020-002 (DAVID GONZALES)

Hold a public hearing to discuss and consider a request by Reese Baez on behalf of the owner Amanda Henry for the approval of a <u>Specific Use Permit (SUP)</u> for <u>Residential Infill in an Established Subdivision</u> for the purpose of constructing a single-family home on a 0.161-acre parcel of land identified as Lot 8, Block D, Foree Addition, City of Rockwall, Rockwall County, Texas, zoned Single-Family 7 (SF-7) District, addressed as 702 Parks Avenue, and take any action necessary.

#### 7. Z2020-002 (DAVID GONZALES)

Hold a public hearing to discuss and consider a request by Reese Baez on behalf of the owner Amanda Henry for the approval of a <u>Specific Use Permit (SUP)</u> for Residential Infill in an Established Subdivision for the purpose of constructing a single-family home on a 0.161-acre parcel of land identified as Lot 8, Block D, Foree Addition, City of Rockwall, Rockwall County, Texas, zoned Single-Family 7 (SF-7) District, addressed as 702 Parks Avenue, and take any action necessary.