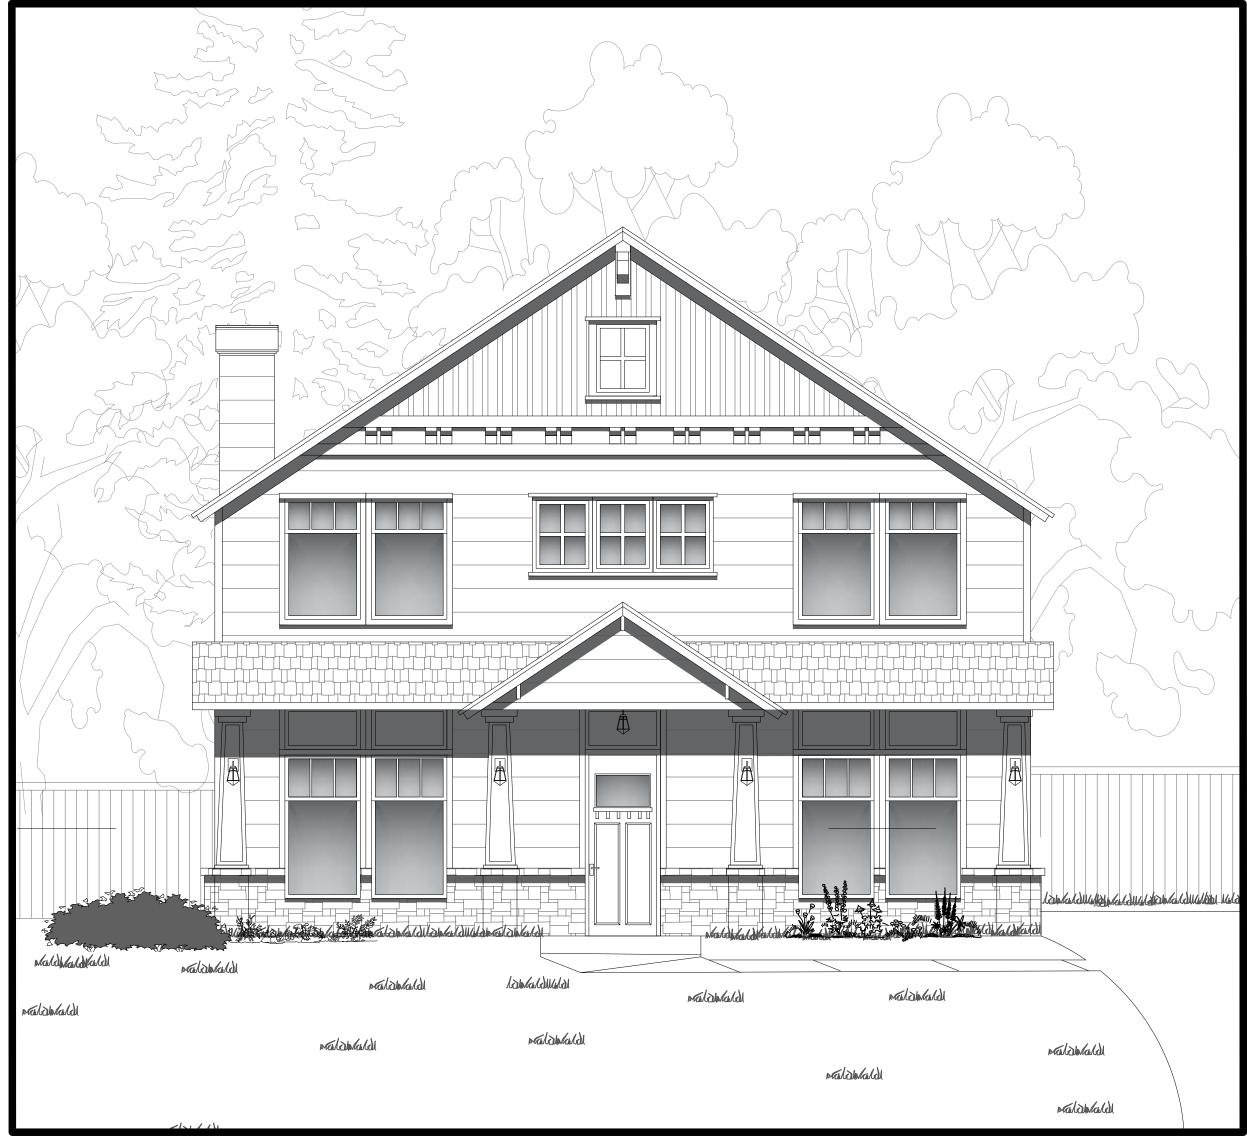

Reese Baez 1415 Open Bay Court Rockwall, TX 75087

Mr. Baez came forward and added further information in regards to his request. He explained that the residence he was wanting to build was going to be a two story house with hardie board siding with stone wainscoting that goes around the perimeter of the building.