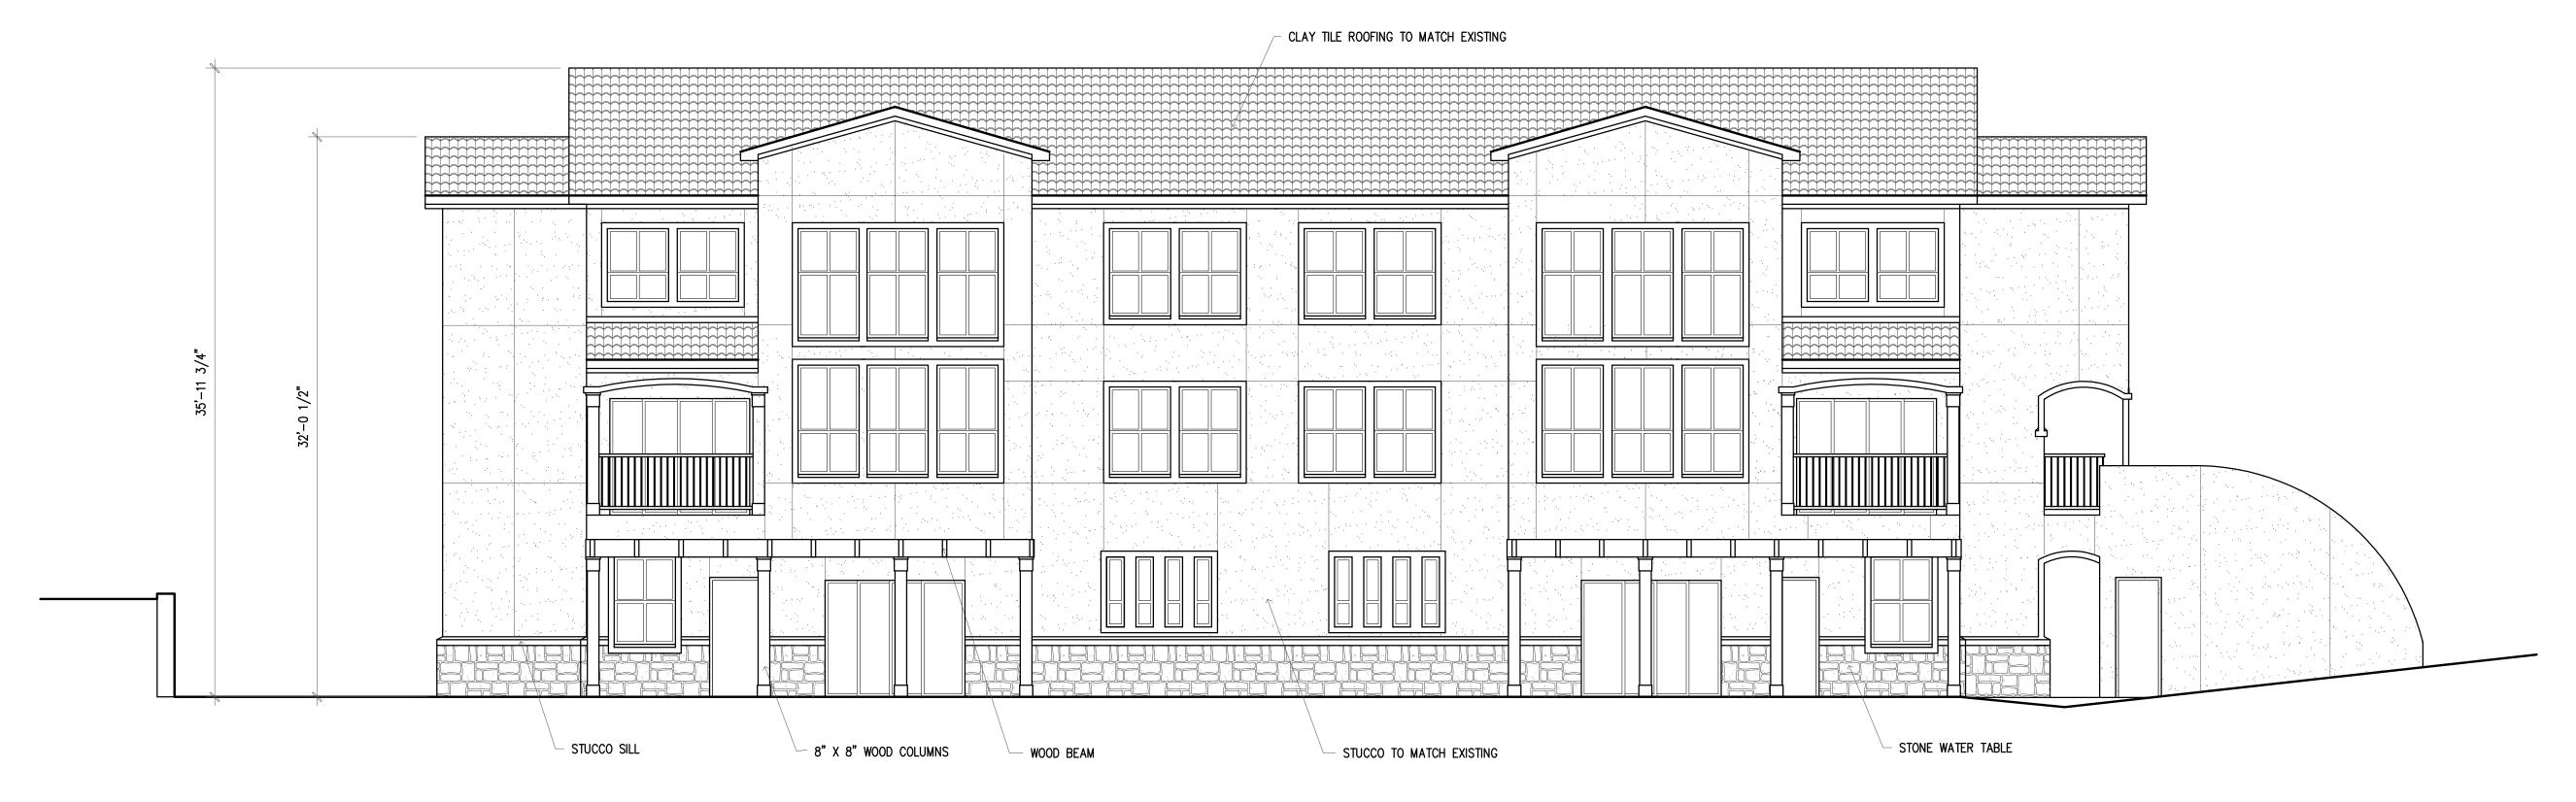

#### (5) SP2019-049 (KOREY BROOKS)

Discuss and consider a request by Daniyal M. Awan of Plutus21 Development Fund 5, LLC on behalf of Water's Edge at Lake Ray Hubbard Condominiums Owner's Association, Inc. for the approval of a <u>Site Plan</u> for two (2) multi-family apartment buildings on a 6.5995-acre parcel of land identified as Lot 1, Block A, Villas De Portofino Addition, City of Rockwall, Rockwall County, Texas, zoned Planned Development District 22 (PD-22) for Marina, Retail, Office, and Apartment/Condominium land uses, addressed as 2000-2038 Portofino Circle, and take any action necessary.

#### 15. SP2019-049 (KOREY BROOKS)

Discuss and consider a request by Daniyal M. Awan of Plutus21 Development Fund 5, LLC on behalf of Water's Edge at Lake Ray Hubbard Condominiums Owner's Association, Inc. for the approval of a <u>Site Plan</u> for two (2) multi-family apartment buildings on a 6.5995-acre parcel of land identified as Lot 1, Block A, Villas De Portofino Addition, City of Rockwall, Rockwall County, Texas, zoned Planned Development District 22 (PD-22) for Marina, Retail, Office, and Apartment/Condominium land uses, addressed as 2000-2038 Portofino Circle, and take any action necessary.

Chairman Chodun asked the applicant to come forward.

Daniyal M. Awan 3417 Meadows Drive Rockwall, TX 75087

The applicant came forward and provided further information in regards to the request. Mr. Awan is requesting the approval of a site plan for a development on the water for a condominium complex. This development was constructed back in 2004-2006. Out of the eighty-five (85) approved condominiums, only seventy-three (73) were built and building structure number two (2) was left unfinished and remains an empty piece of land. Since the building was originally set for eighty-five units, including 85 mail boxes, then the applicant is proposing to add two (2) new buildings with six (6) units on each. Mr. Awan went into further detail in regards to the different sizes and square footage of the units.