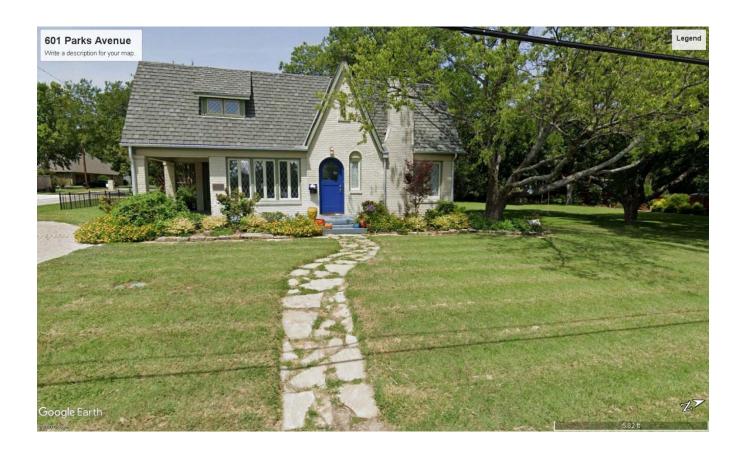

#### (7) Z2020-002 (DAVID GONZALES)

Hold a public hearing to discuss and consider a request by Reese Baez on behalf of the owner Amanda Henry for the approval of a <u>Specific Use Permit (SUP)</u> for <u>Residential Infill in an Established Subdivision</u> for the purpose of constructing a single-family home on a 0.161-acre parcel of land identified as Lot 8, Block D, Foree Addition, City of Rockwall, Rockwall County, Texas, zoned Single-Family 7 (SF-7) District, addressed as 702 Parks Avenue, and take any action necessary.