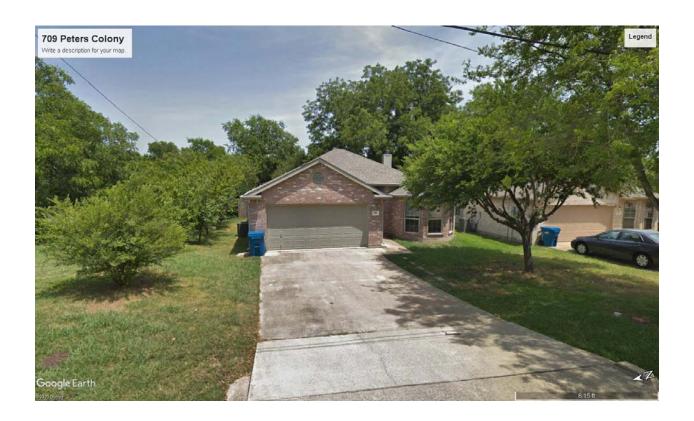

#### (10) Z2020-005 (KOREY BROOKS)

Hold a public hearing to discuss and consider a request by Ambrocio Ibarra on behalf of the owners Arturo and Jeaniffer Osornio for the approval of a <u>Specific Use Permit (SUP)</u> for <u>Residential Infill in an Established Subdivision</u> for the purpose of constructing a single-family home on a 0.11-acre parcel of land identified as Lot 1, Block A, Sanger Addition, City of Rockwall, Rockwall County, Texas, zoned Single-Family 7 (SF-7) District, situated within the Southside Residential Neighborhood Overlay (SRO) District, addressed as 703 Peters Colony, and take any action necessary.