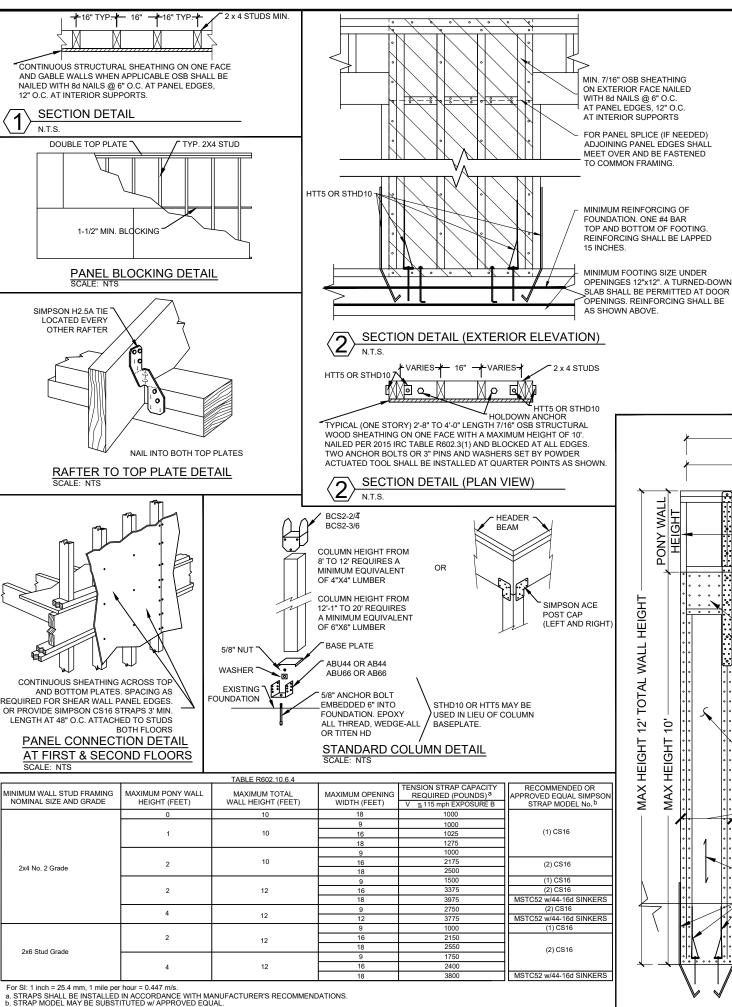

| SE    |

) I 15 M.P.H. EXP. B ) FINGER JOINTED 15 PERMITTED TO USE INTERCHANGEABLY WITH SOLID SAWN MEMBERS OF THE SAME SPECIES WITH A MAXIMUM WALL STUD HEIGHT OF 12 FT. AND CERTIFIED EXTERIOR. JOINTS. ) IG IN. ON CENTER WITH A DBL STUD EVERY 3RD STUD (32 IN.)







01/08/2020

ENGINEERING,

| PLAN: MURPHY                             | ELD JOB NO: DIF19-1546               | DRAWN BY: RC        | CHECKED BY: ELD |  |
|------------------------------------------|--------------------------------------|---------------------|-----------------|--|
| : TRITON GENERAL CONTRACTOR PLAN: MURPHY | 4: 702 PARKS AVENUE - PR -<br>LL, TX | S: 610 PARKS AVENUE | BLOCK: D        |  |

SCALE: 1/8"=1'-0"

SW-01

THE SEAL APPEARING ON THIS DOCUMENT WAS AUTHORIZED BY ERIC L. DAVIS, P.E. 86895 ON 1/9/2020





### STRUCTURAL SHEATHING

PORTAL FRAME (SINGLE AND DOUBLE)

4 POR

- IS CONSIDERED ONE OF THE FOLLOWING MIN 7/16" OSB
- RED THERMOPLY
- **BLUE THERMOPLY**

- **GENERAL NOTES**
- REFERENCE ARCHITECTURAL DRAWINGS FOR STUD SIZES AND DIMENSIONS
- ALL RAFTERS/LEDGERS, STUDS, HEADERS AND SHEATHING SHALL BE NAILED IN ACCORDANCE WITH THE 2015 INTERNATIONAL RESIDENTIAL BUILDING CODE TABLE R602.3(1), UNLESS OTHERWISE NOTED.
- SHEARWALL SEGMENTS SHALL BE CONTINUOUS FROM THE MUDSILL THROUGH THE DOUBLE TOP PLATE.
- BRACE WALLS LESS THAN 2' IN WIDTH DO NOT REQUIRE BOLTS & WASHERS BETWEEN THE 2 INSTALLED HOLD DOWN STRAPS (HTT5/STHD10). PROVIDE 1-ANCHOR BOLT C/L OR 2-3" PINS AND WASHERS (SET @ 1/3 POINTS BY A POWDER ACTUATED TOOL) FOR BRACED WALLS FROM 2' TO 2'-8" OVERALL LENGTH.
- MUDSILL AT ALL EXTE