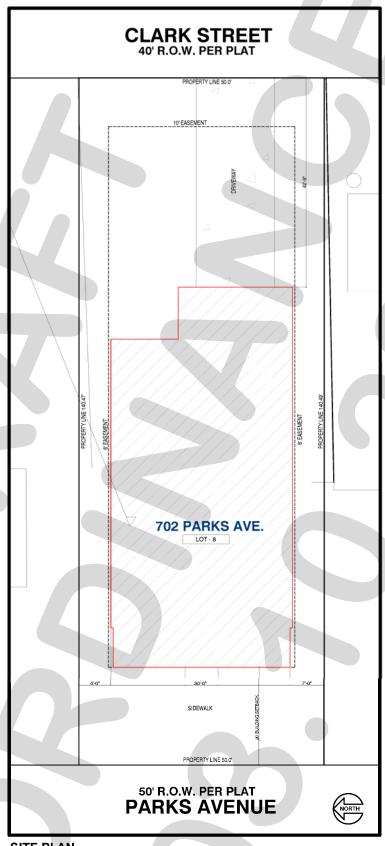

#### (7) Z2020-002 (DAVID GONZALES)

Hold a public hearing to discuss and consider a request by Reese Baez on behalf of the owner Amanda Henry for the approval of a <u>Specific Use Permit (SUP)</u> for <u>Residential Infill in an Established Subdivision</u> for the purpose of constructing a single-family home on a 0.161-acre parcel of land identified as Lot 8, Block D, Foree Addition, City of Rockwall, Rockwall County, Texas, zoned Single-Family 7 (SF-7) District, addressed as 702 Parks Avenue, and take any action necessary.