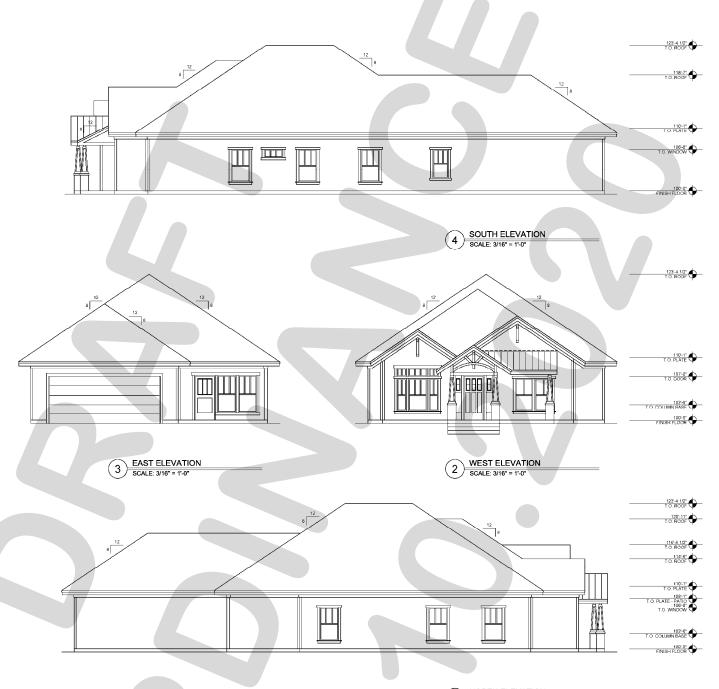

#### (9) Z2020-004 (KOREY BROOKS)

Hold a public hearing to discuss and consider a request by Ambrocio Ibarra on behalf of the owners Arturo and Jeaniffer Osornio for the approval of a <u>Specific Use Permit (SUP)</u> for <u>Residential Infill in an Established Subdivision</u> for the purpose of constructing a single-family home on a 0.11-acre parcel of land identified as Lot 1, Block A, Sanger Addition, City of Rockwall, Rockwall County, Texas, zoned Single-Family 7 (SF-7) District, situated within the Southside Residential Neighborhood Overlay (SRO) District, addressed as 705 Peters Colony, and take any action necessary.

#### 9. Z2020-004 (KOREY BROOKS)

Hold a public hearing to discuss and consider a request by Ambrocio Ibarra on behalf of the owners Arturo and Jeaniffer Osornio for the approval of a <u>Specific Use Permit (SUP)</u> for Residential Infill in an Established Subdivision for the purpose of constructing a single-family home on a 0.11-acre parcel of land identified as Lot 1, Block A, Sanger Addition, City of Rockwall, Rockwall County, Texas, zoned Single-Family 7 (SF-7) District, situated within the Southside Residential Neighborhood Overlay (SRO) District, addressed as 705 Peters Colony, and take any action necessary.

Senior Planner Korey Brooks provided a brief history in regards to the request. He wanted to point out that the front garage on the elevations is more forward than the rest of the home. Typically, homes have to have the garage recessed twenty (20) feet from the front sides of the home whereas in this case the door is recessed behind and the garage is projected forward. Normally, that circumstance would require an exception to be approved in the Southside Overlay District but since an SUP has been requested then it has taken the place of the exception.