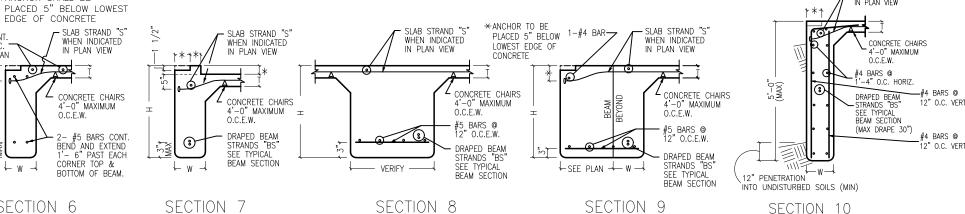

NDERNEATH THE SLAB STRAND (S).

SLAB STRANDS AND BEAM STRANDS SHALL MAINTAIN A MINIMUM OF 5" CLEARANCE FROM THE LOWEST EDGE FROM THE TOP OF THE SLAB TO THE CENTER OF THE ANCHOR. SLAB STRANDS AND BEAM STRANDS SHALL

THIS POST-TENSTION CABLE FOUNDATION DESIGN IS APPLICABLE TO THE SPECIFIC PROJECT AND LOCATION LISTED ON THIS SHEET. USE OF THIS DRAWING FOR OTHER PROJECTS AND/OR LOCATIONS IS PROHIBITED.

POST-TENSTION CABLES ARE TO BE SUPPLIED BY A PTI CERTIFIED PLANT.



WHEN INDICATED

CONCRETE CHAIRS

4'-0" MAXIMUM

DRAPED BEAM

STRANDS "BS

SLAB STRAND "S"

WHEN INDICATED

IN PLAN VIEW

CONCRETE CHAIRS

4'-0" MAXIMUM

BEND AND EXTEND 1'- 6" PAST EACH

CORNER TOP &

BOTTOM OF BEAM

O.C.E.W

③

SECTION

NTS

\*ANCHOR SHALL BE

SECTION 6

EDGE OF CONCRETE

IN PLAN VIEW

STRANDS

SEE TYPICA





NTS



NTS



86895 THE SEAL APPEARING ON THIS DOCUMENT WAS AUTHORIZED BY ERIC L. DAVIS. P.E. 86895 ON

1/10/2020

**GENERAL NOTES & TYPICAL SECTIONS** FOR POST-TENSIONED CABLE **FOUNDATIONS** 

F-02

01/09/2020

SLAB STRAND "S" WHEN INDICATED

CONCRETE CHAIRS 4'-0" MAXIMUM

\* "\*\*"2-#4 BARS CONT. MID DEPTH

DRAPED BEAM STRANDS "BS"

BEAM SECTION

(MAX DRAPE 30")

STRANDS "BS

SECTION 5

NTS

SLAB STRAND "S" WHEN INDICATED

IN PLAN VIEW

IN PLAN VIEW

O.C.E.W.

ENGINEERING, DAVIS

FOUNDATION DETAILS
ENGINEERED FOR:
TRITON GENERAL
CONTRACTOR

: DIF19-LAN: MURPH DRAWN BY AVENUE PARKS ROCKWALL, TX ADDRESS: 610

SCALE: N.T.S.

ä

|            | SYMBOL KEY                                                         |
|------------|----------------------------------------------------------------