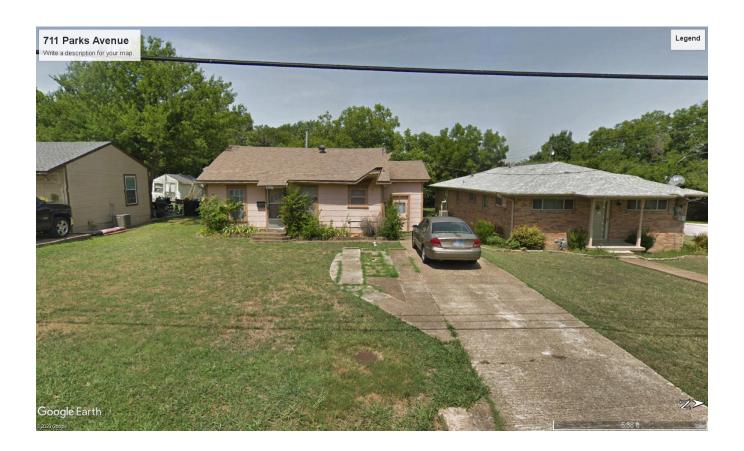

#### (8) Z2020-003 (DAVID GONZALES)

Hold a public hearing to discuss and consider a request by Reese Baez on behalf of the owner Amanda Henry for the approval of a <u>Specific Use Permit (SUP)</u> for <u>Residential Infill in an Established Subdivision</u> for the purpose of constructing a single-family home on a 0.161-acre parcel of land identified as Lot 7, Block D, Foree Addition, City of Rockwall, Rockwall County, Texas, zoned Single-Family 7 (SF-7) District, addressed as 610 Parks Avenue, and take any action necessary.

#### 8. Z2020-003 (DAVID GONZALES)

Hold a public hearing to discuss and consider a request by Reese Baez on behalf of the owner Amanda Henry for the approval of a <u>Specific Use Permit (SUP)</u> for Residential Infill in an Established Subdivision for the purpose of constructing a single-family home on a 0.161-acre parcel of land identified as Lot 7, Block D, Foree Addition, City of Rockwall, Rockwall County, Texas, zoned Single-Family 7 (SF-7) District, addressed as 610 Parks Avenue, and take any action necessary.