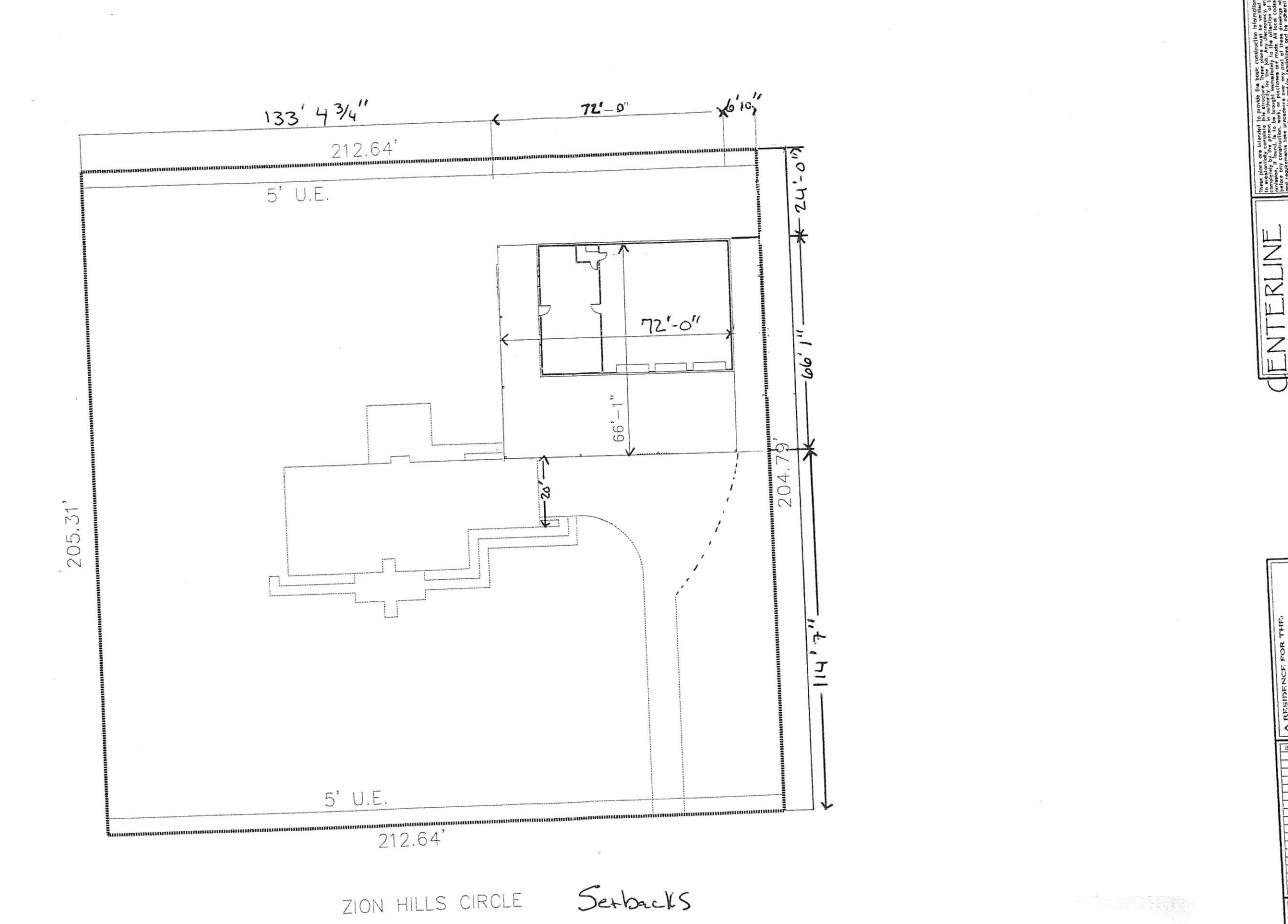

Planning and Zoning Manager David Gonzales provided a brief history in regards to the request and he advised the Commission that the applicant's contractor was present. In November, there was a permit issued for the construction of a car port. The car port needed a Specific Use Permit (SUP) since its size exceeded 500 square feet. A permit tech discussed this issue with the contractor, and to avoid the SUP process, the contractor revised the plans to show a smaller car port. However, when the revised site plans came through and were approved, an inspector went out and confirmed that the structure had already been constructed before the permit was approved. At the moment, there is a stop work order and the purpose of this application is to get the zoning in place, request a Specific Use Permit, and to make changes to the structure to where it'll be in compliance. Mr. Gonzales then advised the Commission that the applicant was present.

The applicant's contractor, Mr. Kehrer, clarified that the intent for the building was for the applicant to be able to house his cars and other belongings to add value to the house. He also added that they would need to connect the structure to the house in order for them to be in compliance.