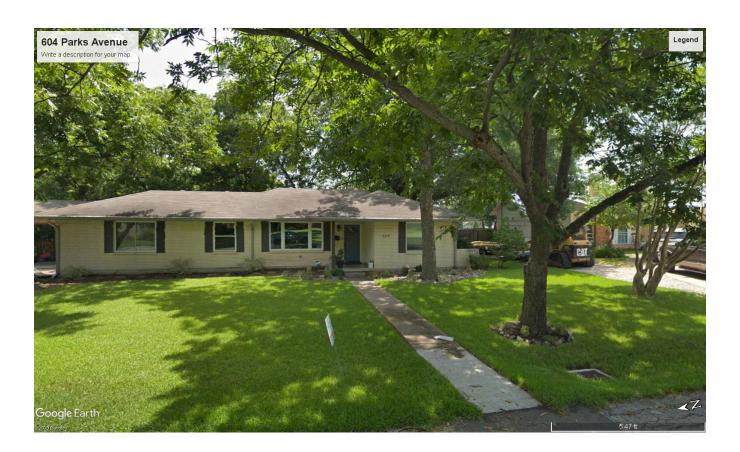

#### (8) Z2020-003 (DAVID GONZALES)

Hold a public hearing to discuss and consider a request by Reese Baez on behalf of the owner Amanda Henry for the approval of a <u>Specific Use Permit (SUP)</u> for <u>Residential Infill in an Established Subdivision</u> for the purpose of constructing a single-family home on a 0.161-acre parcel of land identified as Lot 7, Block D, Foree Addition, City of Rockwall, Rockwall County, Texas, zoned Single-Family 7 (SF-7) District, addressed as 610 Parks Avenue, and take any action necessary.

#### 8. Z2020-003 (DAVID GONZALES)

Hold a public hearing to discuss and consider a request by Reese Baez on behalf of the owner Amanda Henry for the approval of a <u>Specific Use Permit (SUP)</u> for Residential Infill in an Established Subdivision for the purpose of constructing a single-family home on a 0.161-acre parcel of land identified as Lot 7, Block D, Foree Addition, City of Rockwall, Rockwall County, Texas, zoned Single-Family 7 (SF-7) District, addressed as 610 Parks Avenue, and take any action necessary.