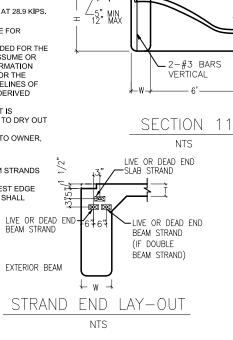

E SOIL CRACKS OR PULLS AWAY FROM FOUNDATION.

BUILDER ACKNOWLEDGES IMPORTANCE OF FOUNDATION MOISTURE MAINTENANCE AND TRANSMITS TO OWNER WITH OWNER'S RECEIPT ACKNOWLEDGED.

#### BEAM CABLE NOTE

BEAM STRANDS (BS) SHALL BE TIED TOGETHER AS IF THEY ARE ONE STRAND. ANCHORS OF BEAM STRANDS (BS) SHALL BE PLACED SIDE BY SIDE DIRECTLY UNDERNEATH THE SLAB STRAND (S).

SLAB STRANDS AND BEAM STRANDS SHALL MAINTAIN A MINIMUM OF 5" CLEARANCE FROM THE LOWEST EDGE FROM THE TOP OF THE SLAB TO THE CENTER OF THE ANCHOR. SLAB STRANDS AND BEAM STRANDS SHALL

THIS POST-TENSTION CABLE FOUNDATION DESIGN IS APPLICABLE TO THE SPECIFIC PROJECT AND LOCATION LISTED ON THIS SHEET. USE OF THIS DRAWING FOR OTHER PROJECTS AND/OR LOCATIONS IS PROHIBITED.

POST-TENSTION CABLES ARE TO BE SUPPLIED BY A PTI CERTIFIED PLANT.



WHEN INDICATED

CONCRETE CHAIRS

4'-0" MAXIMUM

DRAPED BEAM

STRANDS "BS

SLAB STRAND "S"

WHEN INDICATED

IN PLAN VIEW

CONCRETE CHAIRS

4'-0" MAXIMUM

BEND AND EXTEND 1'- 6" PAST EACH

CORNER TOP &

BOTTOM OF BEAM

O.C.E.W

③

SECTION

NTS

\*ANCHOR SHALL BE

SECTION 6

EDGE OF CONCRETE

IN PLAN VIEW

STRANDS

SEE TYPICA





NTS



NTS



86895 THE SEAL APPEARING ON THIS DOCUMENT WAS AUTHORIZED BY ERIC L. DAVIS. P.E. 86895 ON

1/10/2020

**GENERAL NOTES & TYPICAL SECTIONS** FOR POST-TENSIONED CABLE **FOUNDATIONS** 

F-02

01/09/2020

SLAB STRAND "S" WHEN INDICATED

CONCRETE CHAIRS 4'-0" MAXIMUM

\* "\*\*"2-#4 BARS CONT. MID DEPTH

DRAPED BEAM STRANDS "BS"

BEAM SECTION

(MAX DRAPE 30")

STRANDS "BS

SECTION 5

NTS

SLAB STRAND "S" WHEN INDICATED

IN PLAN VIEW

IN PLAN VIEW

O.C.E.W.