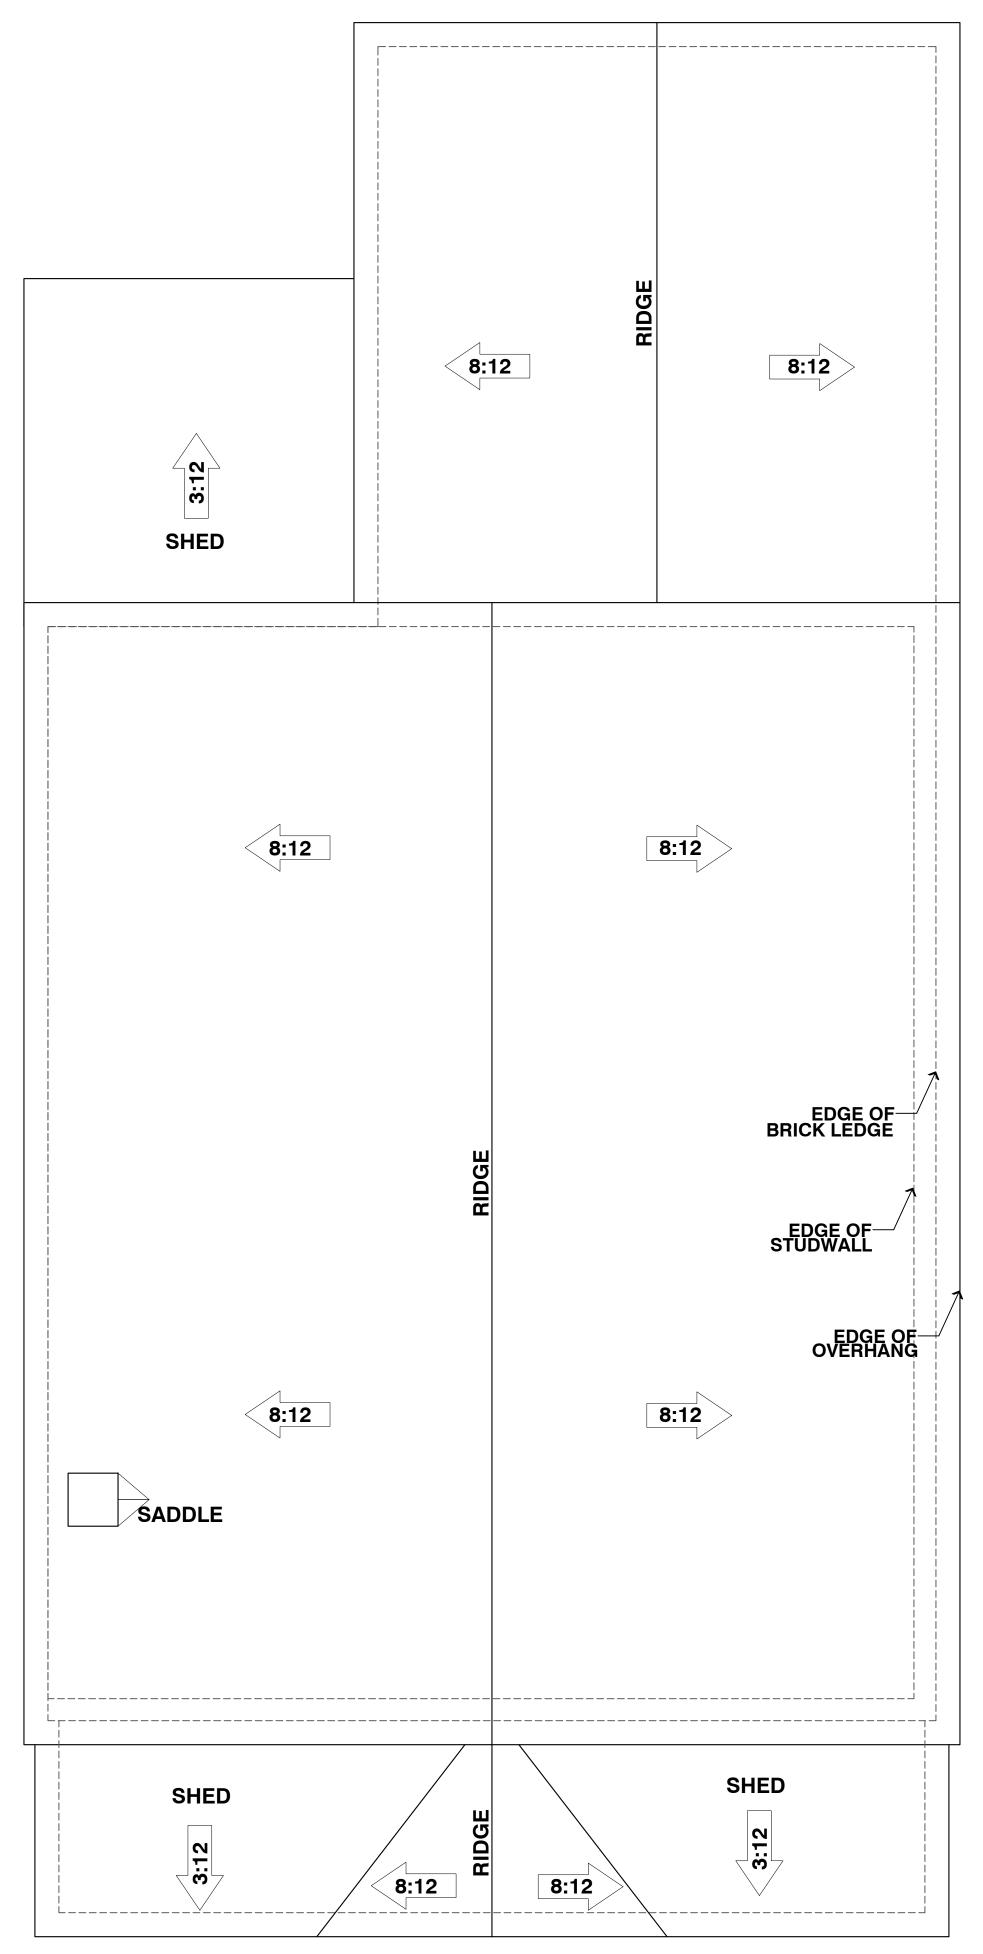

14. SP2020-003 (KOREY BROOKS)

Discuss and consider a request by Shannon Thomas of Rockwall Friendship Baptist Church for the approval of an <u>Amending Site Plan</u> for a church on a 6.03-acre tract of land being identified as Tract 2-4 of the D. Harr Survey, Abstract No. 102, City of Rockwall, Rockwall County, Texas, zoned Light Industrial (LI) District, situated within the SH-205 By-Pass Overlay (SH-205 BY OV) District, located east of the intersection of Justin Road and John King Boulevard, and take any action necessary.

The applicant came forward and provided brief input in regards to the request. They are requesting the approval of an Amended Site Plan, which had been approved some time back. He explained that Architectural Review Board (ARB) had made recommendations regarding the site plan to which the applicant will be making changes to by the next week. Mr. Jones then advised the Commission that he was available to answer any questions they may have.

Chairman Chodun asked if there were any other questions for the applicant and, there being no further questions, indicated the case will return to the Commission for action at the next scheduled meeting on March 10, 2020.