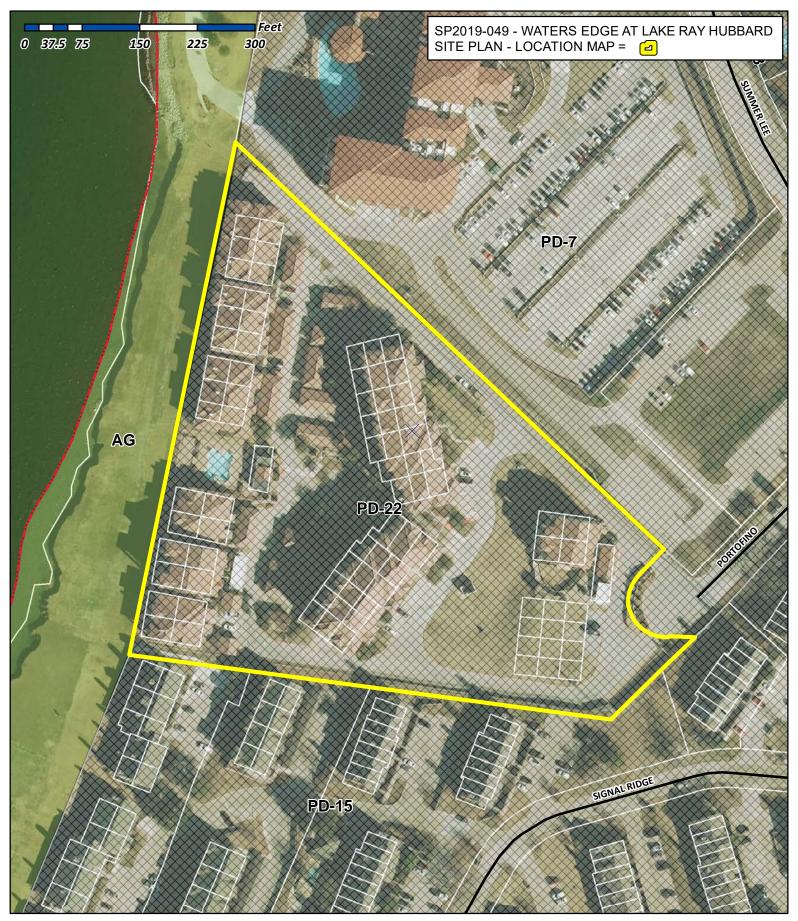

#### (5) SP2019-049 (KOREY BROOKS)

Discuss and consider a request by Daniyal M. Awan of Plutus21 Development Fund 5, LLC on behalf of Water's Edge at Lake Ray Hubbard Condominiums Owner's Association, Inc. for the approval of a <u>Site Plan</u> for two (2) multi-family apartment buildings on a 6.5995-acre parcel of land identified as Lot 1, Block A, Villas De Portofino Addition, City of Rockwall, Rockwall County, Texas, zoned Planned Development District 22 (PD-22) for Marina, Retail, Office, and Apartment/Condominium land uses, addressed as 2000-2038 Portofino Circle, and take any action necessary.

#### (2) SP2019-049 (KOREY BROOKS)

Discuss and consider a request by Daniyal M. Awan of Plutus21 Development Fund 5, LLC on behalf of Water's Edge at Lake Ray Hubbard Condominiums Owner's Association, Inc. for the approval of a <u>Site Plan</u> for two (2) multi-family apartment buildings on a 6.5995-acre parcel of land identified as Lot 1, Block A, Villas De Portofino Addition, City of Rockwall, Rockwall County, Texas, zoned Planned Development District 22 (PD-22) for Marina, Retail, Office, and Apartment/Condominium land uses, addressed as 2000-2038 Portofino Circle, and take any action necessary.

#### 15. SP2019-049 (KOREY BROOKS)

Discuss and consider a request by Daniyal M. Awan of Plutus21 Development Fund 5, LLC on behalf of Water's Edge at Lake Ray Hubbard Condominiums Owner's Association, Inc. for the approval of a <u>Site Plan</u> for two (2) multi-family apartment buildings on a 6.5995-acre parcel of land identified as Lot 1, Block A, Villas De Portofino Addition, City of Rockwall, Rockwall County, Texas, zoned Planned Development District 22 (PD-22) for Marina, Retail, Office, and Apartment/Condominium land uses, addressed as 2000-2038 Portofino Circle, and take any action necessary.

Chairman Chodun asked the applicant to come forward.

Daniyal M. Awan 3417 Meadows Drive Rockwall, TX 75087

The applicant came forward and provided further information in regards to the request. Mr. Awan is requesting the approval of a site plan for a development on the water for a condominium complex. This development was constructed back in 2004-2006. Out of the eighty-five (85) approved condominiums, only seventy-three (73) were built and building structure number two (2) was left unfinished and remains an empty piece of land. Since the building was originally set for eighty-five units, including 85 mail boxes, then the applicant is proposing to add two (2) new buildings with six (6) units on each. Mr. Awan went into further detail in regards to the different sizes and square footage of the units.

Vice- Chairman Welch asked whether this was a case that had been previously presented to the Commission. Senior Planner Korey Brooks advised that it was the same case but the applicant had failed to make the revisions needed which then caused the case to be denied. The applicant was then given another chance to resubmit his application with the revisions and request.