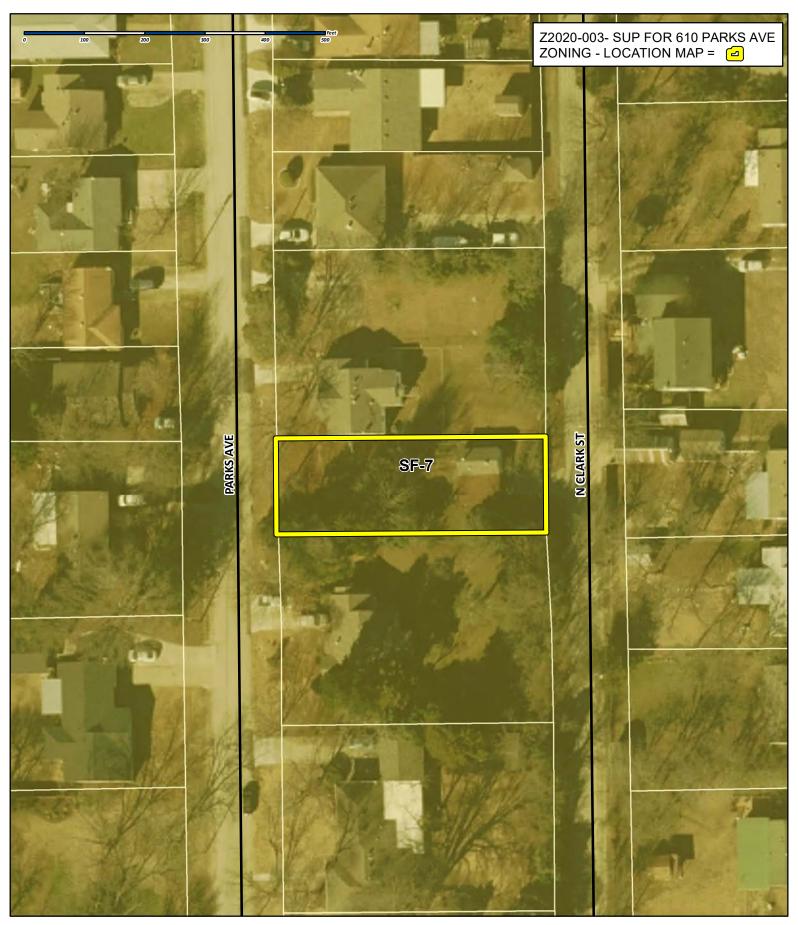

#### (8) Z2020-003 (DAVID GONZALES)

Hold a public hearing to discuss and consider a request by Reese Baez on behalf of the owner Amanda Henry for the approval of a <u>Specific Use Permit (SUP)</u> for <u>Residential Infill in an Established Subdivision</u> for the purpose of constructing a single-family home on a 0.161-acre parcel of land identified as Lot 7, Block D, Foree Addition, City of Rockwall, Rockwall County, Texas, zoned Single-Family 7 (SF-7) District, addressed as 610 Parks Avenue, and take any action necessary.