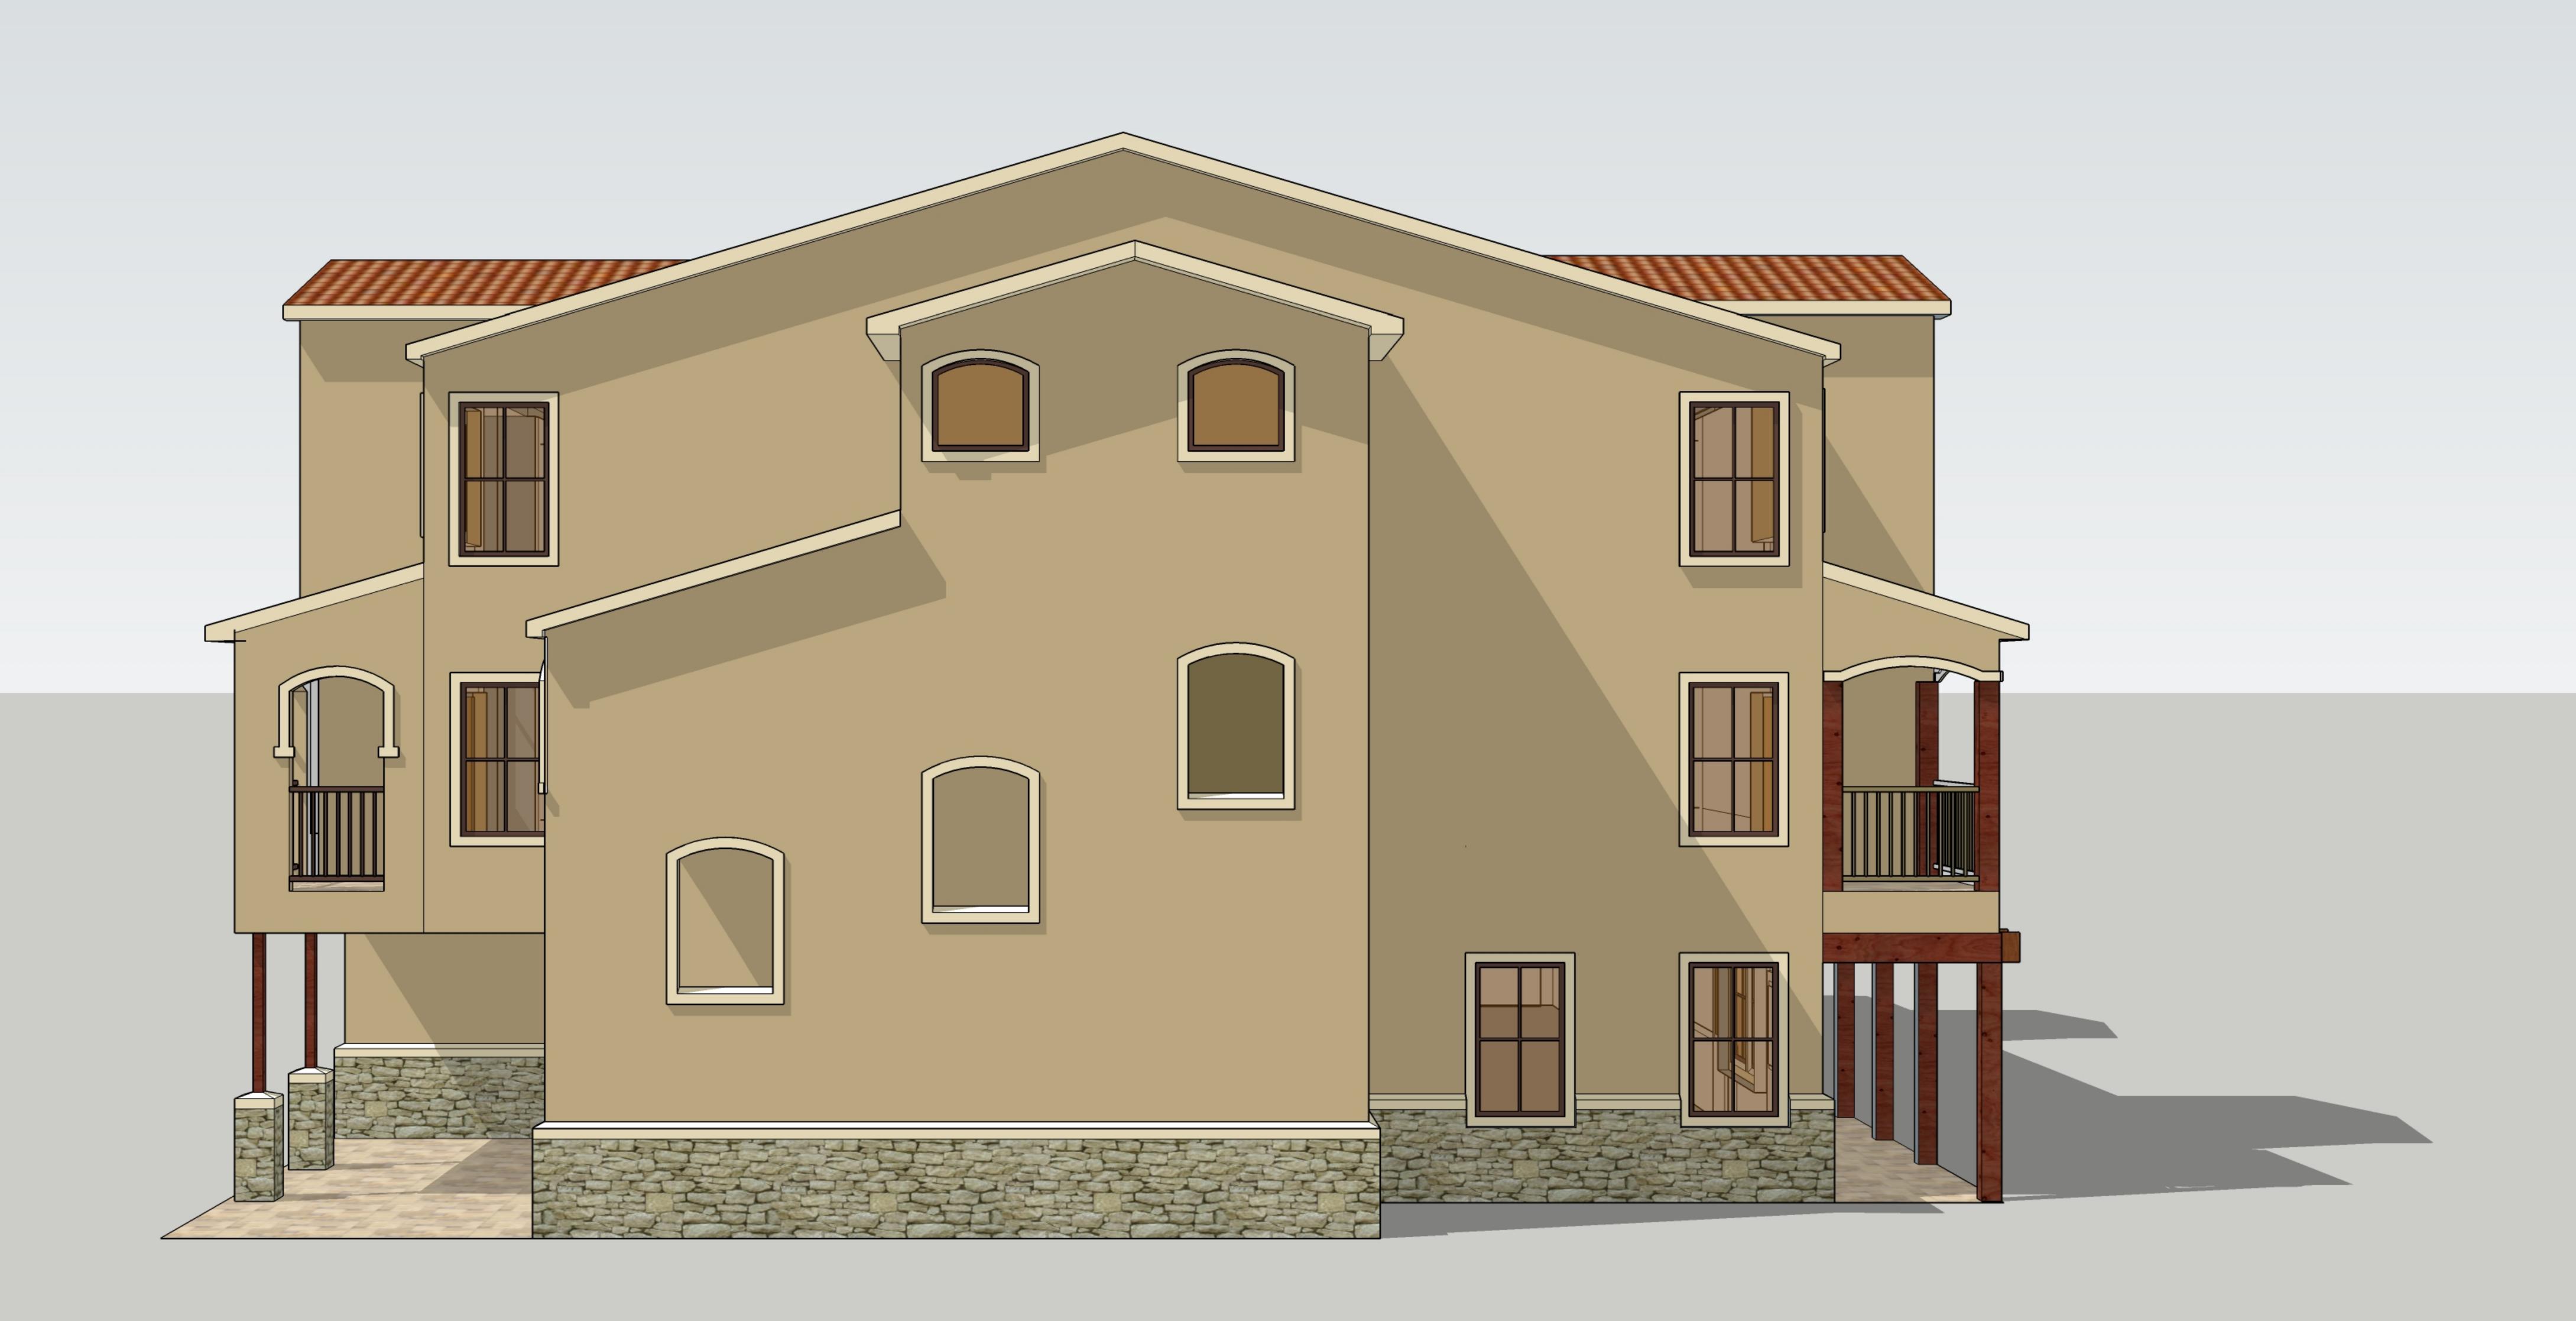

#### 15. SP2019-049 (KOREY BROOKS)

Discuss and consider a request by Daniyal M. Awan of Plutus21 Development Fund 5, LLC on behalf of Water's Edge at Lake Ray Hubbard Condominiums Owner's Association, Inc. for the approval of a <u>Site Plan</u> for two (2) multi-family apartment buildings on a 6.5995-acre parcel of land identified as Lot 1, Block A, Villas De Portofino Addition, City of Rockwall, Rockwall County, Texas, zoned Planned Development District 22 (PD-22) for Marina, Retail, Office, and Apartment/Condominium land uses, addressed as 2000-2038 Portofino Circle, and take any action necessary.

Chairman Chodun asked the applicant to come forward.

Daniyal M. Awan 3417 Meadows Drive Rockwall, TX 75087

The applicant came forward and provided further information in regards to the request. Mr. Awan is requesting the approval of a site plan for a development on the water for a condominium complex. This development was constructed back in 2004-2006. Out of the eighty-five (85) approved condominiums, only seventy-three (73) were built and building structure number two (2) was left unfinished and remains an empty piece of land. Since the building was originally set for eighty-five units, including 85 mail boxes, then the applicant is proposing to add two (2) new buildings with six (6) units on each. Mr. Awan went into further detail in regards to the different sizes and square footage of the units.

Vice- Chairman Welch asked whether this was a case that had been previously presented to the Commission. Senior Planner Korey Brooks advised that it was the same case but the applicant had failed to make the revisions needed which then caused the case to be denied. The applicant was then given another chance to resubmit his application with the revisions and request.