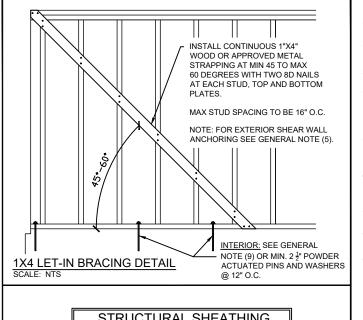

#### 12. Z2020-007 (RYAN MILLER)

Hold a public hearing to discuss and consider a request for the approval of a <u>Text Amendment</u> to amend Article 08, Landscape and Screening, of the Unified Development Code (UDC) for the purpose of changing the fence standards for existing and infill single-family and duplex properties, and take any action necessary.

Director Ryan Miller came forward and provided a brief explanation in regards to the case. Prior to the January 21, 2020 City Council meeting, a work session had been held to review the fence standards that were approved. City Council directed Staff to make the a few changes to the Unified Development Code (UDC). Specifically, the section containing the standards for the Duplex and Infill Single Family Property fences such as fences in areas where they don't have Planned Development (PD) controls or any that were built without Homeowners Association (HOA) controls. The changes are as follows: remove the top rail and decorative cap requirement; remove the section about it being stained and sealed on both sides; remove the framing being placed on the public side when adjacent to an alleyway but have it remain when adjacent to a street or an adjoining property; remove the free of burrs and splinters requirement; and remove the ½ inch or greater fencing material requirement. Staff put together a set of languages addressing City Council's direction and presented it to them. The only change that was not made was the 1/2 inch or greater fencing material requirement due to the fact that there were only seven (7) or eight (8) products (fence pickets) that were smaller and were of composite material which would require an exception through the fence ordinance. City Council stated that these would be handled on a case by case basis. Mr. Miller advised the Commission that any input or discussion could be had concerning the changes and, ultimately, will be taken and presented to City Council. Mr. Miller then advised the Commission that he was available for questions.