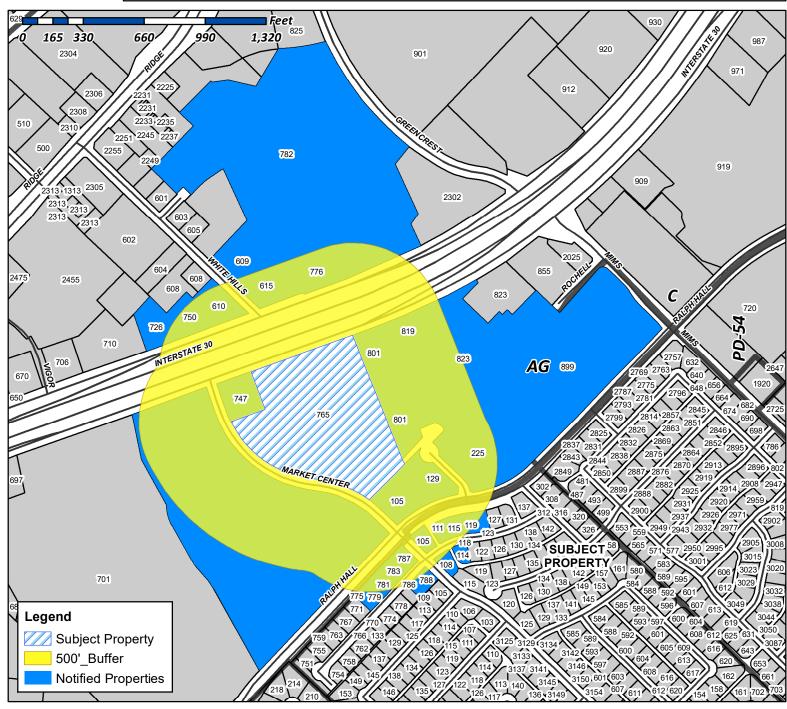

**CASE NUMBER:** P2020-010; Lot 24, Block E, Chandlers Landing, Phase 16 Addition

#### **SUMMARY**

Discuss and consider a request by Rob Whittle for the approval of a Replat for Lot 24, Block E, Chandlers Landing, Phase 16 Addition being a 0.16-acre parcel of land identified as Lot 16, Block E, Chandlers Landing, Phase 16 Addition, City of Rockwall, Rockwall County, Texas, zoned Planned Development District 8 (PD-8) for single-family land uses, addressed as 295 Victory Lane, and take any action necessary.

#### PLAT INFORMATION

- ☑ The applicant is requesting the approval of a replat of one (1) lot (i.e. Lot 24, Block E, Chandlers Landing, Phase 16 Addition) for the purpose of establishing a 12-inch sanitary sewer easement necessary in order to develop a single-family home on the site.
- ☑ The surveyor has completed the majority of the technical revisions requested by staff, and this plat -- conforming to the requirements for final plats as stipulated by the Chapter 38, Subdivisions, of the Municipal Code of Ordinances -- is recommended for conditional approval pending the completion of final technical modifications and submittal requirements.
- ☑ Conditional approval of this plat by the City Council shall constitute approval subject to the conditions stipulated in the *Conditions of Approval* section below.
- ☑ With the exception of the items listed in the *Conditions of Approval* section of this case memo, this plat is in substantial compliance with the requirements of Chapter 38, *Subdivisions*, of the Municipal Code of Ordinances.