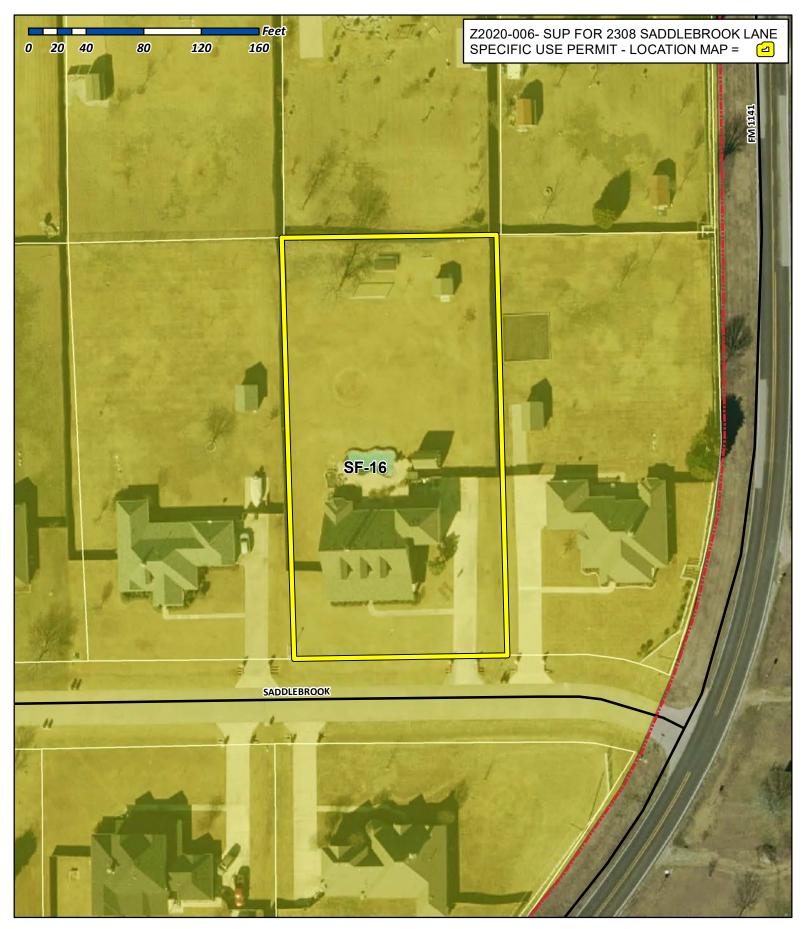

#### (11) Z2020-006 (KOREY BROOKS)

Hold a public hearing to discuss and consider a request by the owner Greg Givens for the approval of a <u>Specific Use Permit</u> (<u>SUP</u>) for an accessory building that exceeds the maximum size requirements on a one (1) acre parcel of land identified as Lot 2, Block B, Saddlebrook Estates #2 Addition, City of Rockwall, Rockwall County, Texas, zoned Single-Family 16 (SF-16) District, addressed as 2308 Saddlebrook Lane, and take any action necessary.

#### 11. Z2020-006 (KOREY BROOKS)

Hold a public hearing to discuss and consider a request by the owner Greg Givens for the approval of a <u>Specific Use Permit (SUP)</u> for an accessory building that exceeds the maximum size requirements on a one (1) acre parcel of land identified as Lot 2, Block B, Saddlebrook Estates #2 Addition, City of Rockwall, Rockwall County, Texas, zoned Single-Family 16 (SF-16) District, addressed as 2308 Saddlebrook Lane, and take any action necessary.

Chairman Chodun asked Senior Planner Korey Brooks if the applicant was present and asked him to come forward.

Greg Givens 2308 Saddlebrook Lane Rockwall, TX 75087

The applicant came forward and provided a brief explanation in regards to the request. He intends to build an oversize detached garage with a driveway leading to the building. The reason for it being oversized is due to the size of his pickup truck which will not fit in his current garage as well as his travel trailer. He wants it to be covered and secure to where nothing is being laid out in the weather.

Chairman Chodun asked what the neighborhood looked like in regards to houses and structures. Senior Planner Korey Brooks advised the Commission that there had been a similar case brought up to them prior and it had been denied. There are other buildings in the neighborhood but they are brick and not metal buildings.