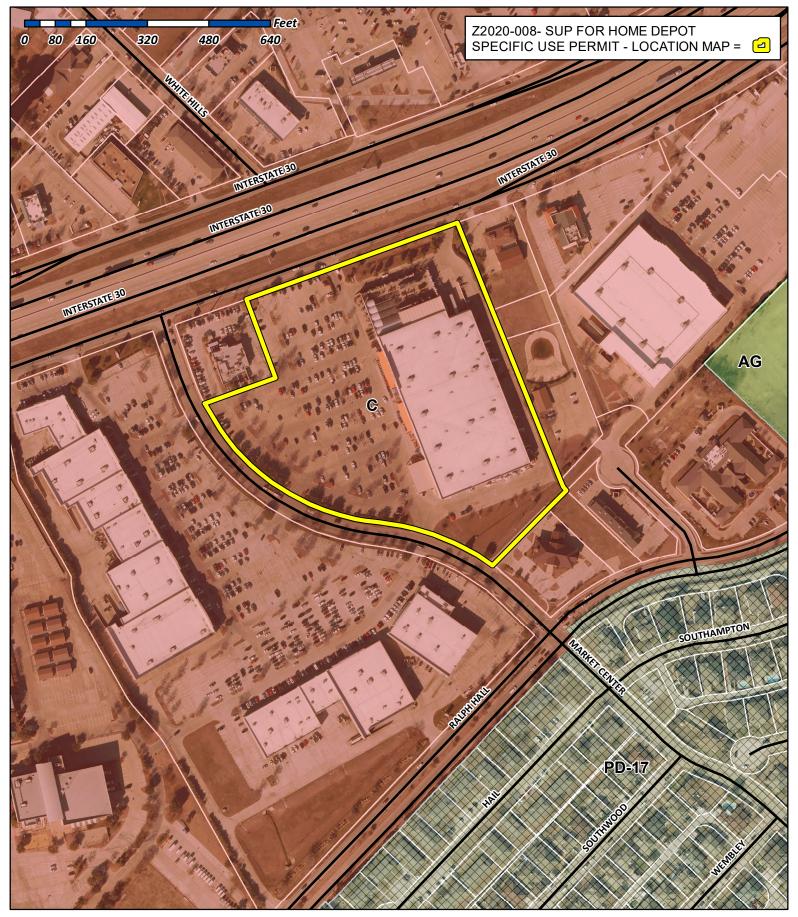

#### (13) Z2020-008 (KOREY BROOKS)

Hold a public hearing to discuss and consider a request by Scott Mommer of Lars Andersen & Associates, Inc. on behalf of Suzanne Russo of Home Depot USA, Inc. for the approval of a Specific Use Permit (SUP) to allow the *Rental, Sales and Service of Heavy Machinery and Equipment* in conjunction with an existing general retail store on an 11.389-acre parcel of land identified as Lot 1, Block A, Home Depot-Rockwall Addition, City of Rockwall, Rockwall County, Texas, zoned Commercial (C) District, situated within the IH-30 Overlay (IH-30 OV) District, addressed as 765 E. IH-30, and take any action necessary.

#### 13. Z2020-008 (KOREY BROOKS)

Hold a public hearing to discuss and consider a request by Scott Mommer of Lars Andersen & Associates, Inc. on behalf of Suzanne Russo of Home Depot USA, Inc. for the approval of a Specific Use Permit (SUP) to allow the *Rental, Sales and Service of Heavy Machinery and Equipment* in conjunction with an existing general retail store on an 11.389-acre parcel of land identified as Lot 1, Block A, Home Depot-Rockwall Addition, City of Rockwall, Rockwall County, Texas, zoned Commercial (C) District, situated within the IH-30 Overlay (IH-30 OV) District, addressed as 765 E. IH-30, and take any action necessary.