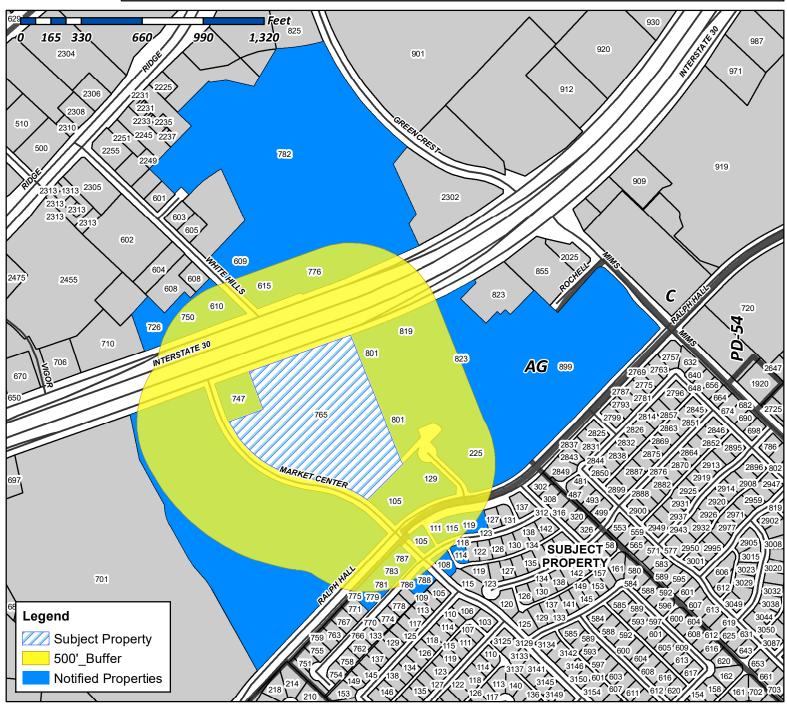

**CASE NUMBER:** P2020-010; Lot 24, Block E, Chandlers Landing, Phase 16 Addition

#### **SUMMARY**

Discuss and consider a request by Rob Whittle for the approval of a Replat for Lot 24, Block E, Chandlers Landing, Phase 16 Addition being a 0.16-acre parcel of land identified as Lot 16, Block E, Chandlers Landing, Phase 16 Addition, City of Rockwall, Rockwall County, Texas, zoned Planned Development District 8 (PD-8) for single-family land uses, addressed as 295 Victory Lane, and take any action necessary.

#### PLAT INFORMATION

- ☑ The applicant is requesting the approval of a replat of one (1) lot (i.e. Lot 24, Block E, Chandlers Landing, Phase 16 Addition) for the purpose of establishing a 12-inch sanitary sewer easement necessary in order to develop a single-family home on the site.
- ☑ The surveyor has completed the majority of the technical revisions requested by staff, and this plat -- conforming to the requirements for final plats as stipulated by the Chapter 38, Subdivisions, of the Municipal Code of Ordinances -- is recommended for conditional approval pending the completion of final technical modifications and submittal requirements.
- ☑ Conditional approval of this plat by the City Council shall constitute approval subject to the conditions stipulated in the *Conditions of Approval* section below.
- ☑ With the exception of the items listed in the *Conditions of Approval* section of this case memo, this plat is in substantial compliance with the requirements of Chapter 38, *Subdivisions*, of the Municipal Code of Ordinances.