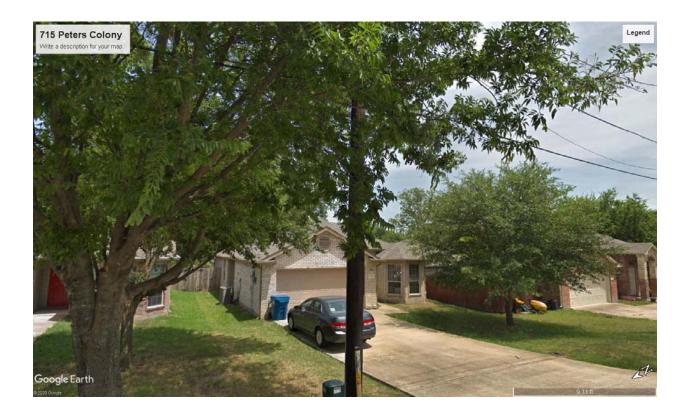

#### (9) Z2020-004 (KOREY BROOKS)

Hold a public hearing to discuss and consider a request by Ambrocio Ibarra on behalf of the owners Arturo and Jeaniffer Osornio for the approval of a <u>Specific Use Permit (SUP)</u> for <u>Residential Infill in an Established Subdivision</u> for the purpose of constructing a single-family home on a 0.11-acre parcel of land identified as Lot 1, Block A, Sanger Addition, City of Rockwall, Rockwall County, Texas, zoned Single-Family 7 (SF-7) District, situated within the Southside Residential Neighborhood Overlay (SRO) District, addressed as 705 Peters Colony, and take any action necessary.

#### 9. Z2020-004 (KOREY BROOKS)

Hold a public hearing to discuss and consider a request by Ambrocio Ibarra on behalf of the owners Arturo and Jeaniffer Osornio for the approval of a <u>Specific Use Permit (SUP)</u> for Residential Infill in an Established Subdivision for the purpose of constructing a single-family home on a 0.11-acre parcel of land identified as Lot 1, Block A, Sanger Addition, City of Rockwall, Rockwall County, Texas, zoned Single-Family 7 (SF-7) District, situated within the Southside Residential Neighborhood Overlay (SRO) District, addressed as 705 Peters Colony, and take any action necessary.

Senior Planner Korey Brooks provided a brief history in regards to the request. He wanted to point out that the front garage on the elevations is more forward than the rest of the home. Typically, homes have to have the garage recessed twenty (20) feet from the front sides of the home whereas in this case the door is recessed behind and the garage is projected forward. Normally, that circumstance would require an exception to be approved in the Southside Overlay District but since an SUP has been requested then it has taken the place of the exception.