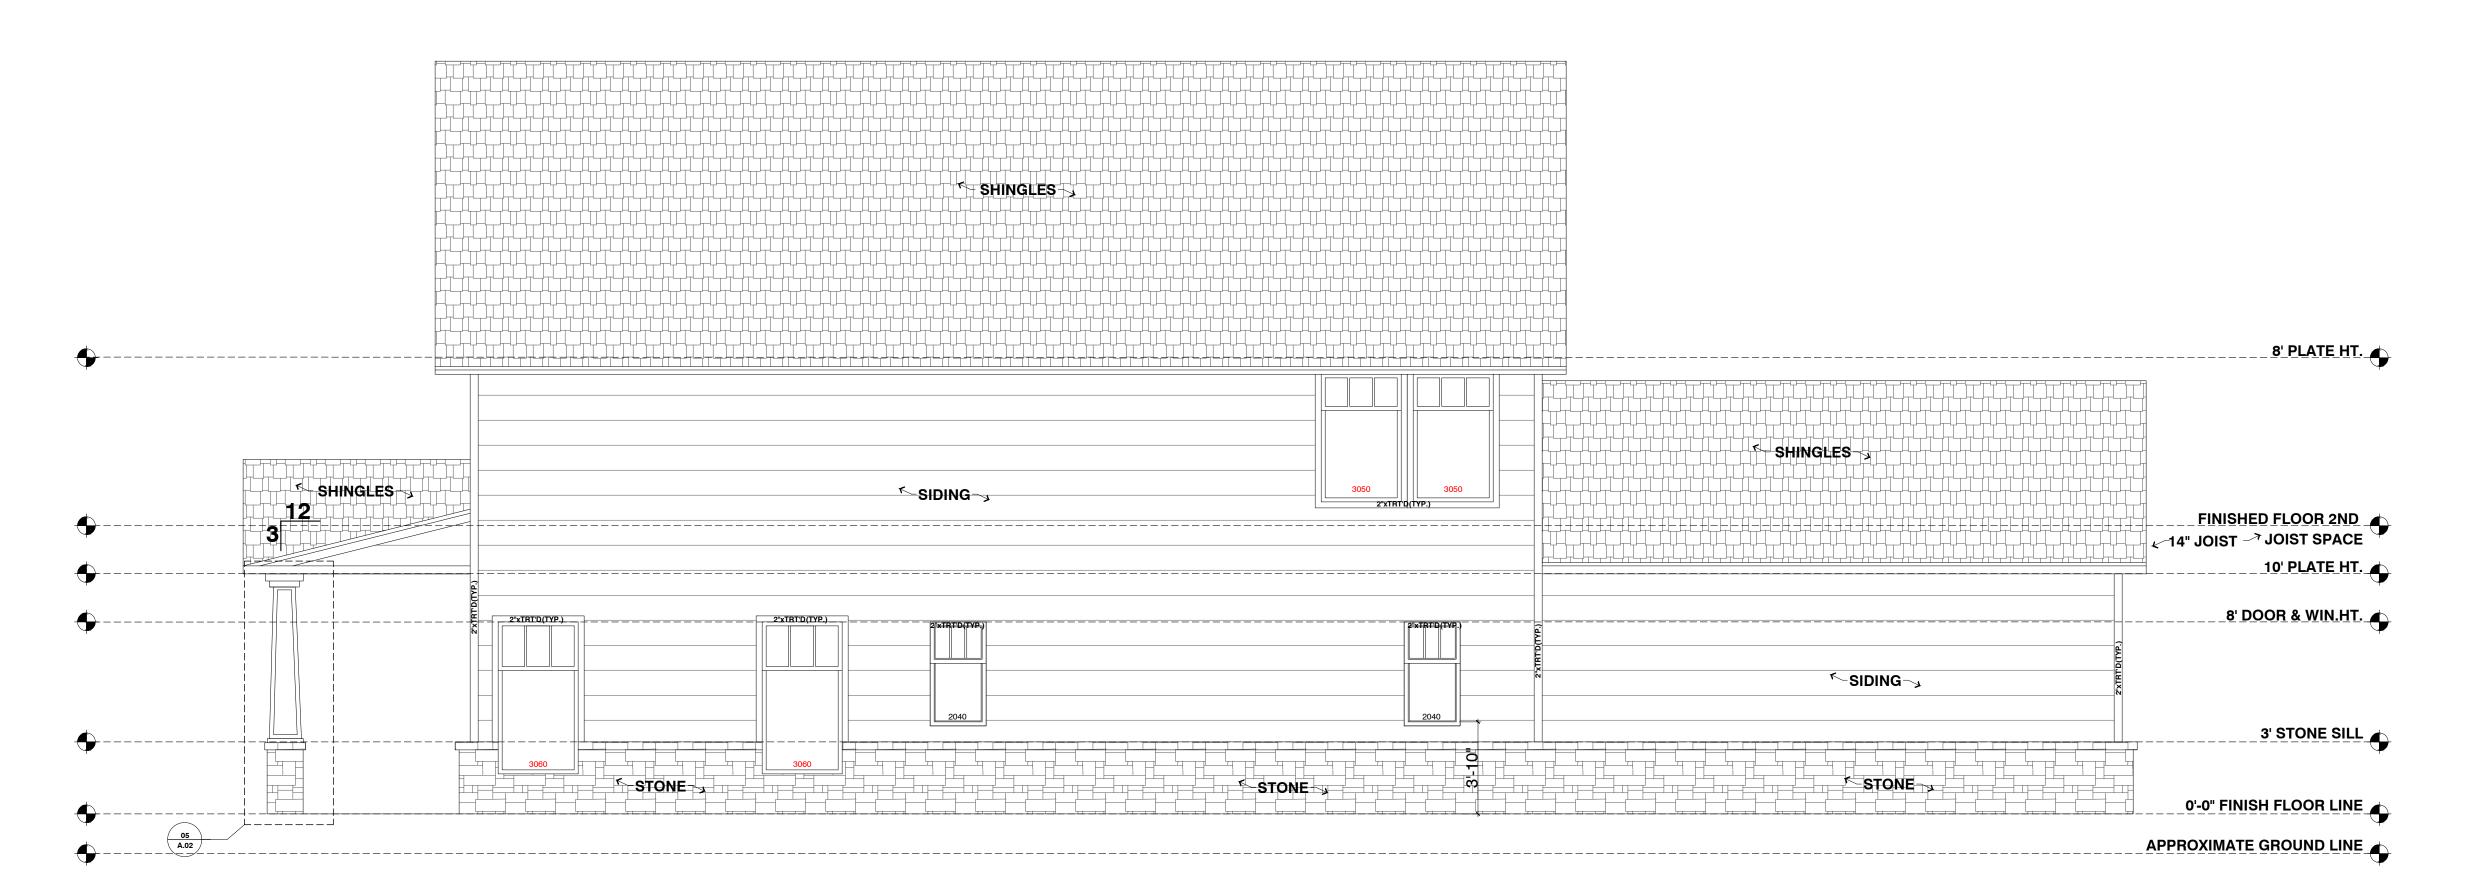

#### (7) Z2020-002 (DAVID GONZALES)

Hold a public hearing to discuss and consider a request by Reese Baez on behalf of the owner Amanda Henry for the approval of a <u>Specific Use Permit (SUP)</u> for <u>Residential Infill in an Established Subdivision</u> for the purpose of constructing a single-family home on a 0.161-acre parcel of land identified as Lot 8, Block D, Foree Addition, City of Rockwall, Rockwall County, Texas, zoned Single-Family 7 (SF-7) District, addressed as 702 Parks Avenue, and take any action necessary.

#### (8) Z2020-003 (DAVID GONZALES)

Hold a public hearing to discuss and consider a request by Reese Baez on behalf of the owner Amanda Henry for the approval of a <u>Specific Use Permit (SUP)</u> for <u>Residential Infill in an Established Subdivision</u> for the purpose of constructing a single-family home on a 0.161-acre parcel of land identified as Lot 7, Block D, Foree Addition, City of Rockwall, Rockwall County, Texas, zoned Single-Family 7 (SF-7) District, addressed as 610 Parks Avenue, and take any action necessary.