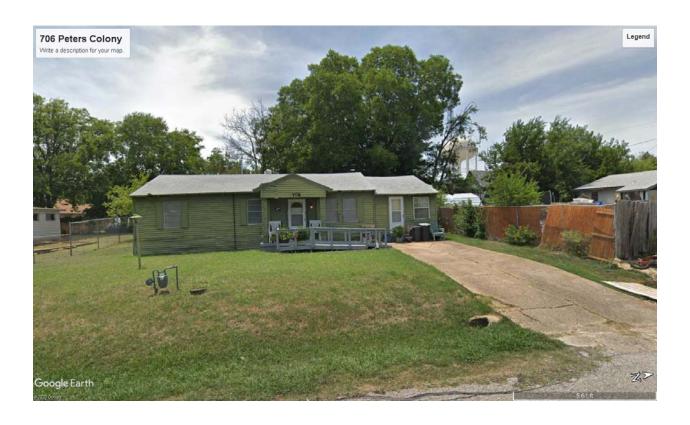

#### (9) Z2020-004 (KOREY BROOKS)

Hold a public hearing to discuss and consider a request by Ambrocio Ibarra on behalf of the owners Arturo and Jeaniffer Osornio for the approval of a <u>Specific Use Permit (SUP)</u> for <u>Residential Infill in an Established Subdivision</u> for the purpose of constructing a single-family home on a 0.11-acre parcel of land identified as Lot 1, Block A, Sanger Addition, City of Rockwall, Rockwall County, Texas, zoned Single-Family 7 (SF-7) District, situated within the Southside Residential Neighborhood Overlay (SRO) District, addressed as 705 Peters Colony, and take any action necessary.

#### (10) Z2020-005 (KOREY BROOKS)

Hold a public hearing to discuss and consider a request by Ambrocio Ibarra on behalf of the owners Arturo and Jeaniffer Osornio for the approval of a <u>Specific Use Permit (SUP)</u> for <u>Residential Infill in an Established Subdivision</u> for the purpose of constructing a single-family home on a 0.11-acre parcel of land identified as Lot 1, Block A, Sanger Addition, City of Rockwall, Rockwall County, Texas, zoned Single-Family 7 (SF-7) District, situated within the Southside Residential Neighborhood Overlay (SRO) District, addressed as 703 Peters Colony, and take any action necessary.

#### 9. Z2020-004 (KOREY BROOKS)

Hold a public hearing to discuss and consider a request by Ambrocio Ibarra on behalf of the owners Arturo and Jeaniffer Osornio for the approval of a <u>Specific Use Permit (SUP)</u> for Residential Infill in an Established Subdivision for the purpose of constructing a single-family home on a 0.11-acre parcel of land identified as Lot 1, Block A, Sanger Addition, City of Rockwall, Rockwall County, Texas, zoned Single-Family 7 (SF-7) District, situated within the Southside Residential Neighborhood Overlay (SRO) District, addressed as 705 Peters Colony, and take any action necessary.

#### 10. Z2020-005 (KOREY BROOKS)

Hold a public hearing to discuss and consider a request by Ambrocio Ibarra on behalf of the owners Arturo and Jeaniffer Osornio for the approval of a <u>Specific Use Permit (SUP)</u> for Residential Infill in an Established Subdivision for the purpose of constructing a single-family home on a 0.11-acre parcel of land identified as Lot 1, Block A, Sanger Addition, City of Rockwall, Rockwall County, Texas, zoned Single-Family 7 (SF-7) District, situated within the Southside Residential Neighborhood Overlay (SRO) District, addressed as 703 Peters Colony, and take any action necessary.