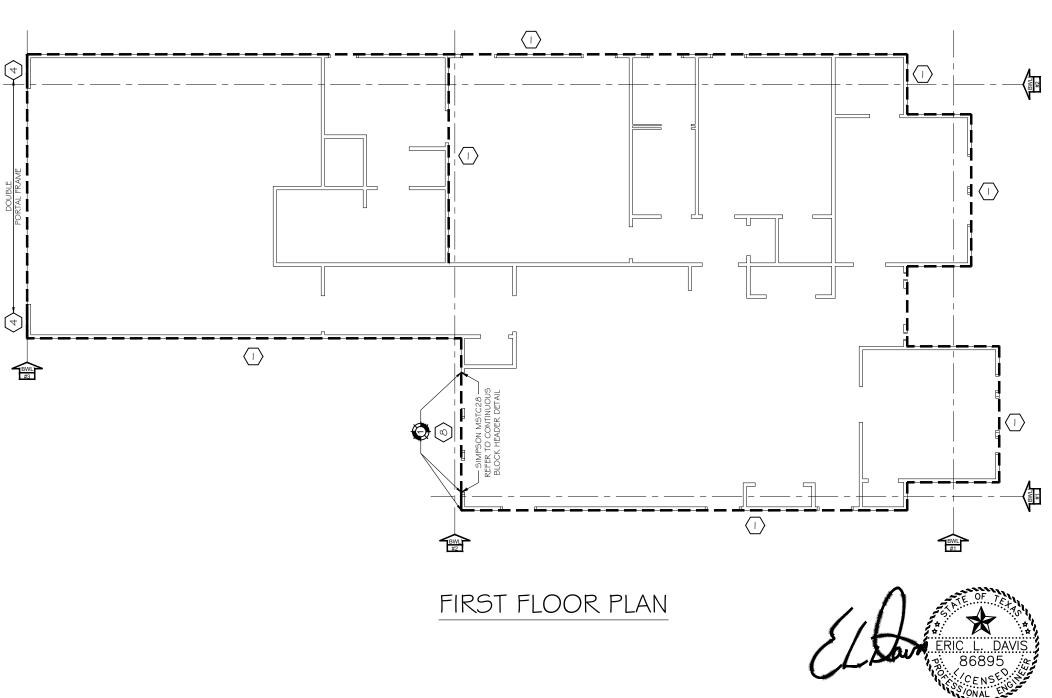

|       |
| SIZE | 8'                   | 9'          | 10' | 1.11  | 12'   | 13' | 14' | 15' | 16  | 18' | 19'        | 20'        |       |
| 2x4  | 16"                  | 16"         | 16" | MOTEC | MOTEC |     |     |     |     |     |            |            | NO    |
| 2x6  |                      |             |     | 16"   | 16"   | 16" | 16" | 16" | 12" | 12" | (2)<br>16" | (2)<br>16" | NER ( |
| 2x8  |                      |             |     |       |       |     |     |     | 16" | 16" | 16"        | 16"        | SE    |

) I 15 M.P.H. EXP. B ) FINGER JOINTED 15 PERMITTED TO USE INTERCHANGEABLY WITH SOLID SAWN MEMBERS OF THE SAME SPECIES WITH A MAXIMUM WALL STUD HEIGHT OF 12 FT. AND CERTIFIED EXTERIOR. JOINTS. ) IG IN. ON CENTER WITH A DBL STUD EVERY 3RD STUD (32 IN.)







01/08/2020

ENGINEERING,

| PLAN: MURPHY                             | ELD JOB NO: DIF19-1546               | DRAWN BY: RC        | CHECKED BY: ELD |  |
|------------------------------------------|--------------------------------------|---------------------|-----------------|--|
| : TRITON GENERAL CONTRACTOR PLAN: MURPHY | 4: 702 PARKS AVENUE - PR -<br>LL, TX | S: 610 PARKS AVENUE | BLOCK: D        |  |

SCALE: 1/8"=1'-0"

SW-01

THE SEAL APPEARING ON THIS DOCUMENT WAS AUTHORIZED BY ERIC L. DAVIS, P.E. 86895 ON 1/9/2020





### STRUCTURAL SHEATHING

PORTAL FRAME (SINGLE AND DOUBLE)

4 POR

- IS CONSIDERED ONE OF THE FOLLOWING MIN 7/16" OSB
- RED THERMOPLY
- **BLUE THERMOPLY**

- **GENERAL NOTES**
- REFERENCE ARCHITECTURAL DRAWINGS FOR STUD SIZES AND DIMENSIONS
- ALL RAFTERS/LEDGERS, STU