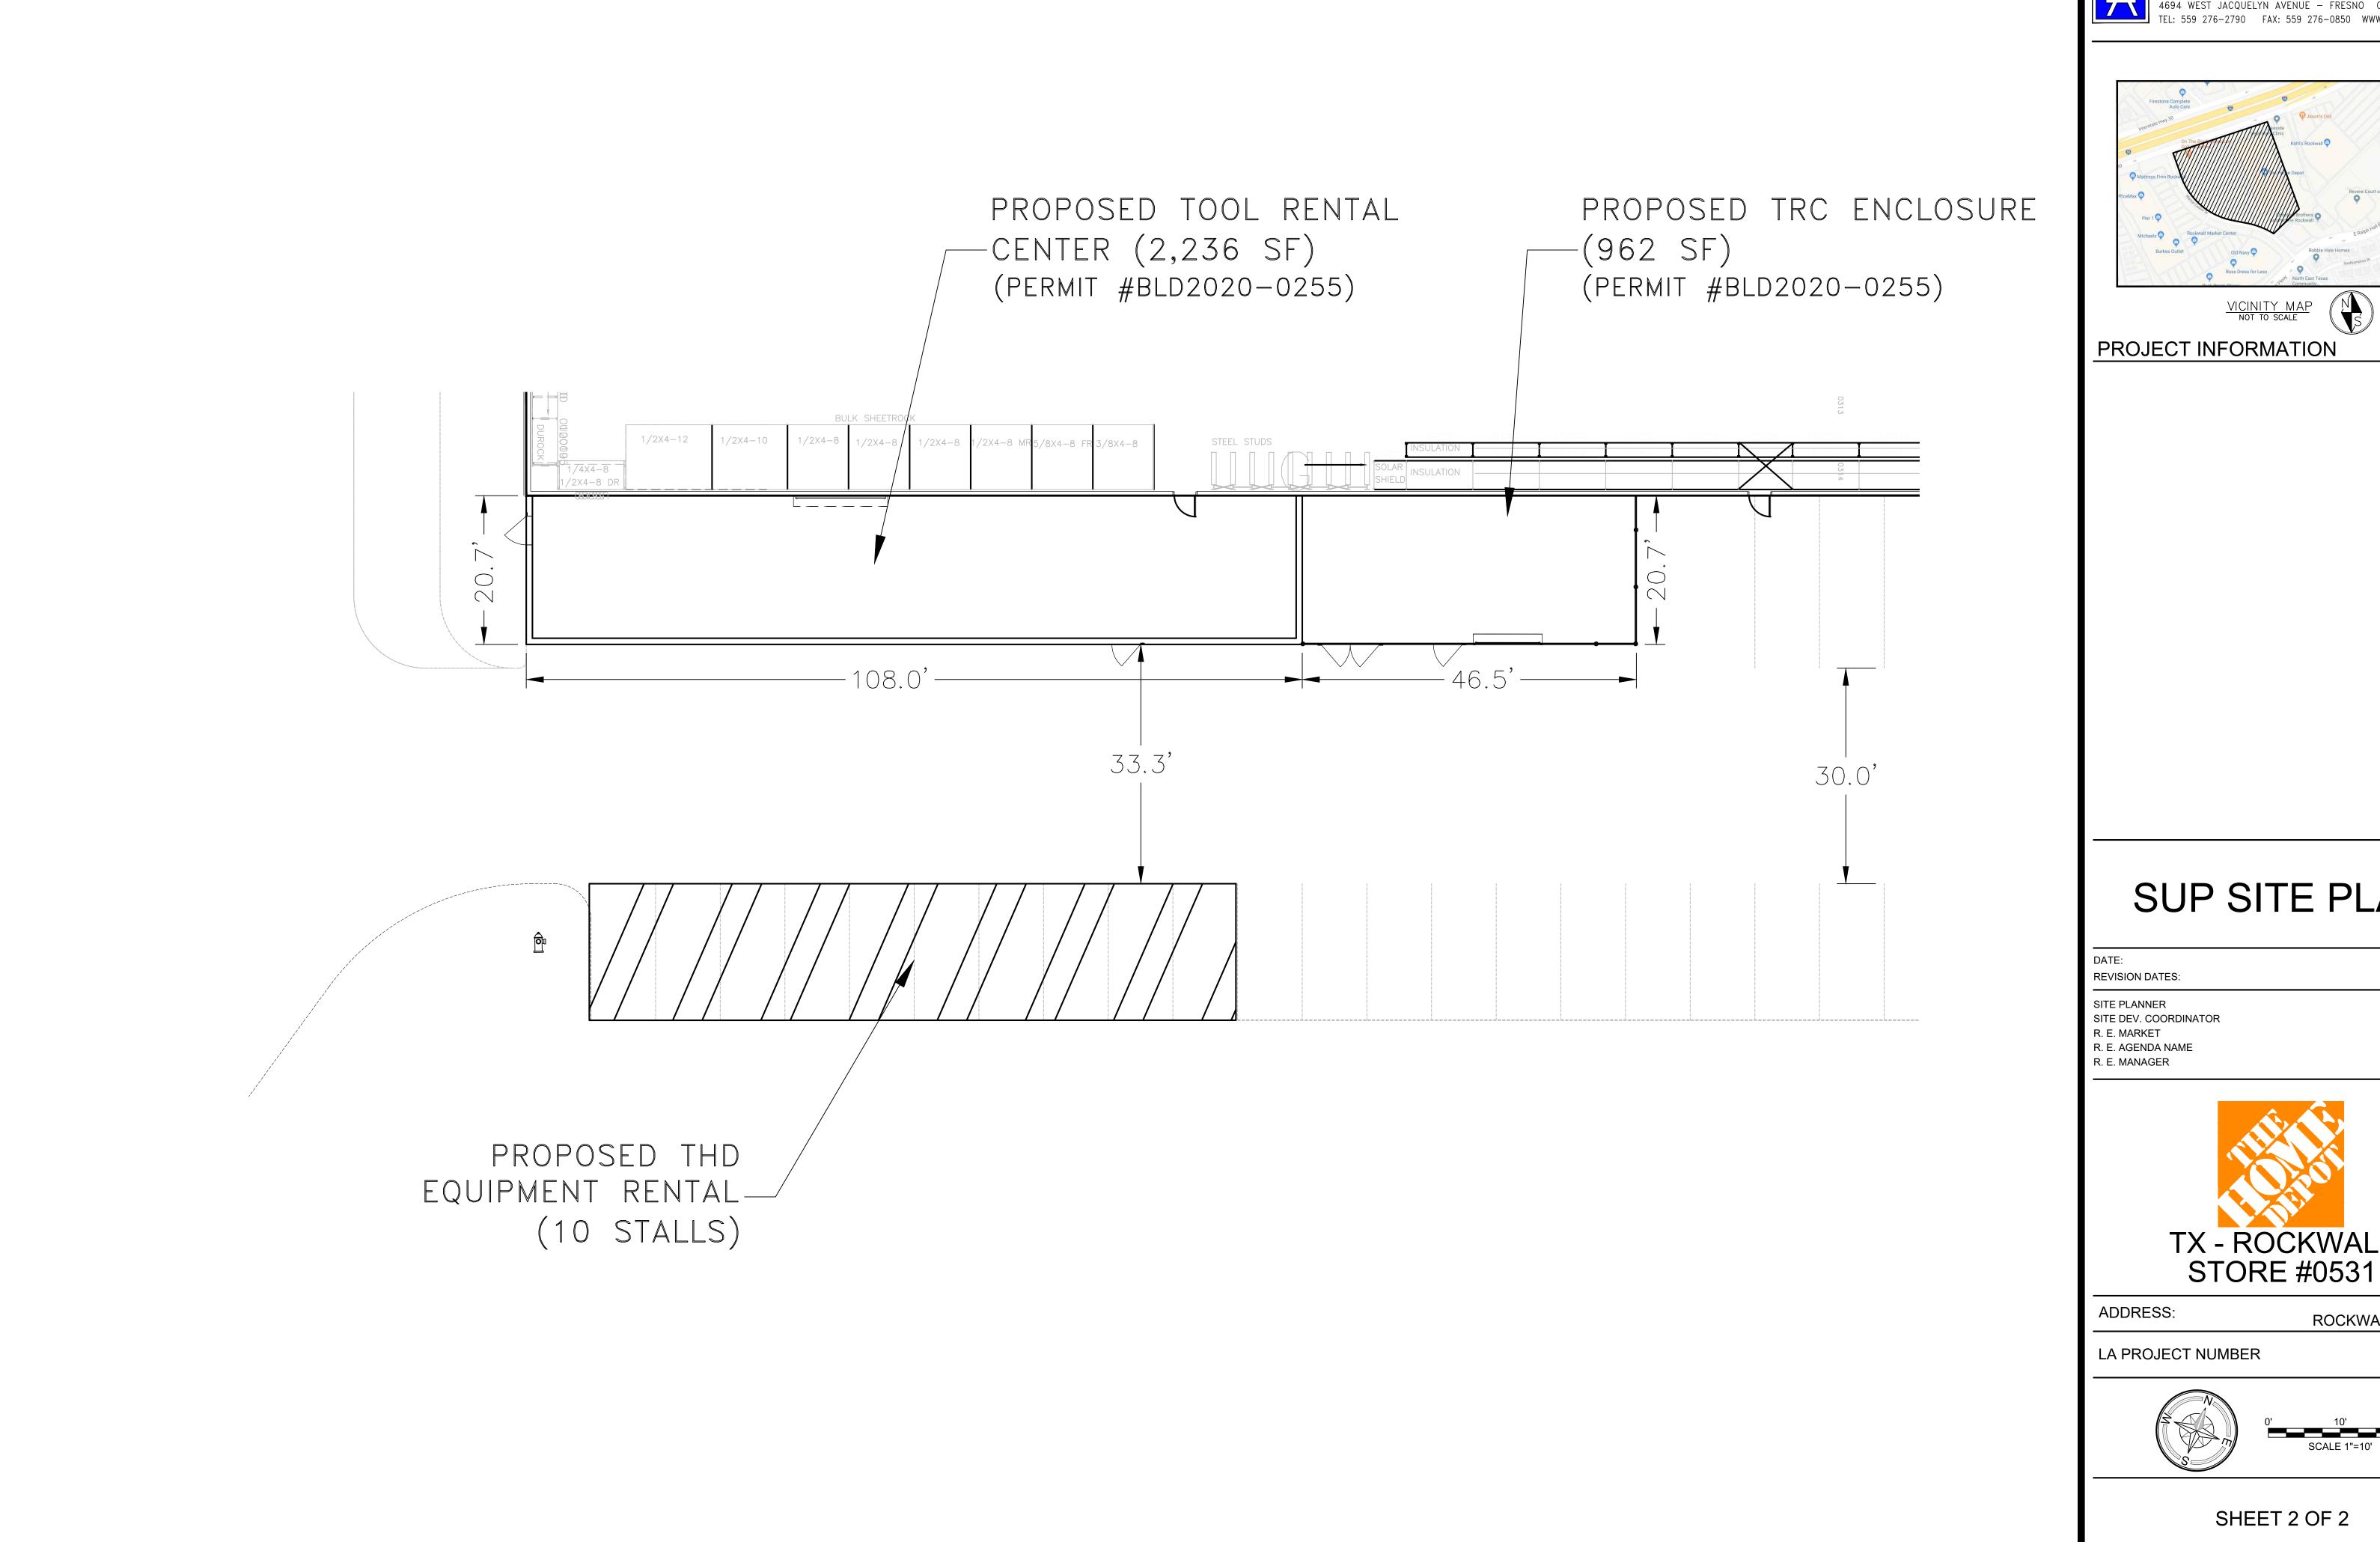

#### (13) Z2020-008 (KOREY BROOKS)

Hold a public hearing to discuss and consider a request by Scott Mommer of Lars Andersen & Associates, Inc. on behalf of Suzanne Russo of Home Depot USA, Inc. for the approval of a Specific Use Permit (SUP) to allow the *Rental, Sales and Service of Heavy Machinery and Equipment* in conjunction with an existing general retail store on an 11.389-acre parcel of land identified as Lot 1, Block A, Home Depot-Rockwall Addition, City of Rockwall, Rockwall County, Texas, zoned Commercial (C) District, situated within the IH-30 Overlay (IH-30 OV) District, addressed as 765 E. IH-30, and take any action necessary.

#### 13. Z2020-008 (KOREY BROOKS)

Hold a public hearing to discuss and consider a request by Scott Mommer of Lars Andersen & Associates, Inc. on behalf of Suzanne Russo of Home Depot USA, Inc. for the approval of a Specific Use Permit (SUP) to allow the *Rental, Sales and Service of Heavy Machinery and Equipment* in conjunction with an existing general retail store on an 11.389-acre parcel of land identified as Lot 1, Block A, Home Depot-Rockwall Addition, City of Rockwall, Rockwall County, Texas, zoned Commercial (C) District, situated within the IH-30 Overlay (IH-30 OV) District, addressed as 765 E. IH-30, and take any action necessary.

Senior Planner Korey Brooks advised the Commission that the applicant was present.

Chairman Chodun asked the applicant to come forward.

Tom Jones 5815 Meadow Crest Dallas, TX 75230

Mr. Jones came forward and provided a brief explanation in regards to the request. Mr. Jones explained that he was requesting the outdoor storage for the ten (10) parking spots that are shown at the south end of the building. The rental equipment would be fully loaded on trailers and will be ready to be hooked up or connected to the rear of the vehicle.

Vice-Chairman Welch wanted to know what the difference between this case and a similar case brought before them some time before. Senior Planner Korey Brooks explained that, at the time this application came forward, it was not permitted in a Commercial (C) District. The Commission had previously looked at a text amendment that allowed this use in a Commercial (C) District with an SUP. Essentially, the request presented was the SUP that followed that text amendment.

Commissioner Fishman inquired about what kind of equipment would be used and whether or not the applicant would be doing this for all locations. Mr. Miller explained that they would be using Bobcats or small tract vehicles.

Chairman Chodun asked if there would be a cover provided or if the applicant had considered screening on the South side. The applicant had not considered screening but does have an opportunity to do landscaping, trees, or visual screening as suggested by the Planning and Zoning Commission. Mr. Miller then clarified that it is required by the ordinance to have a screening for the building.

Chairman Chodun asked if there were any other questions for the applicant and, there being no further questions, indicated the case will return to the Commission for action at the next scheduled meeting.