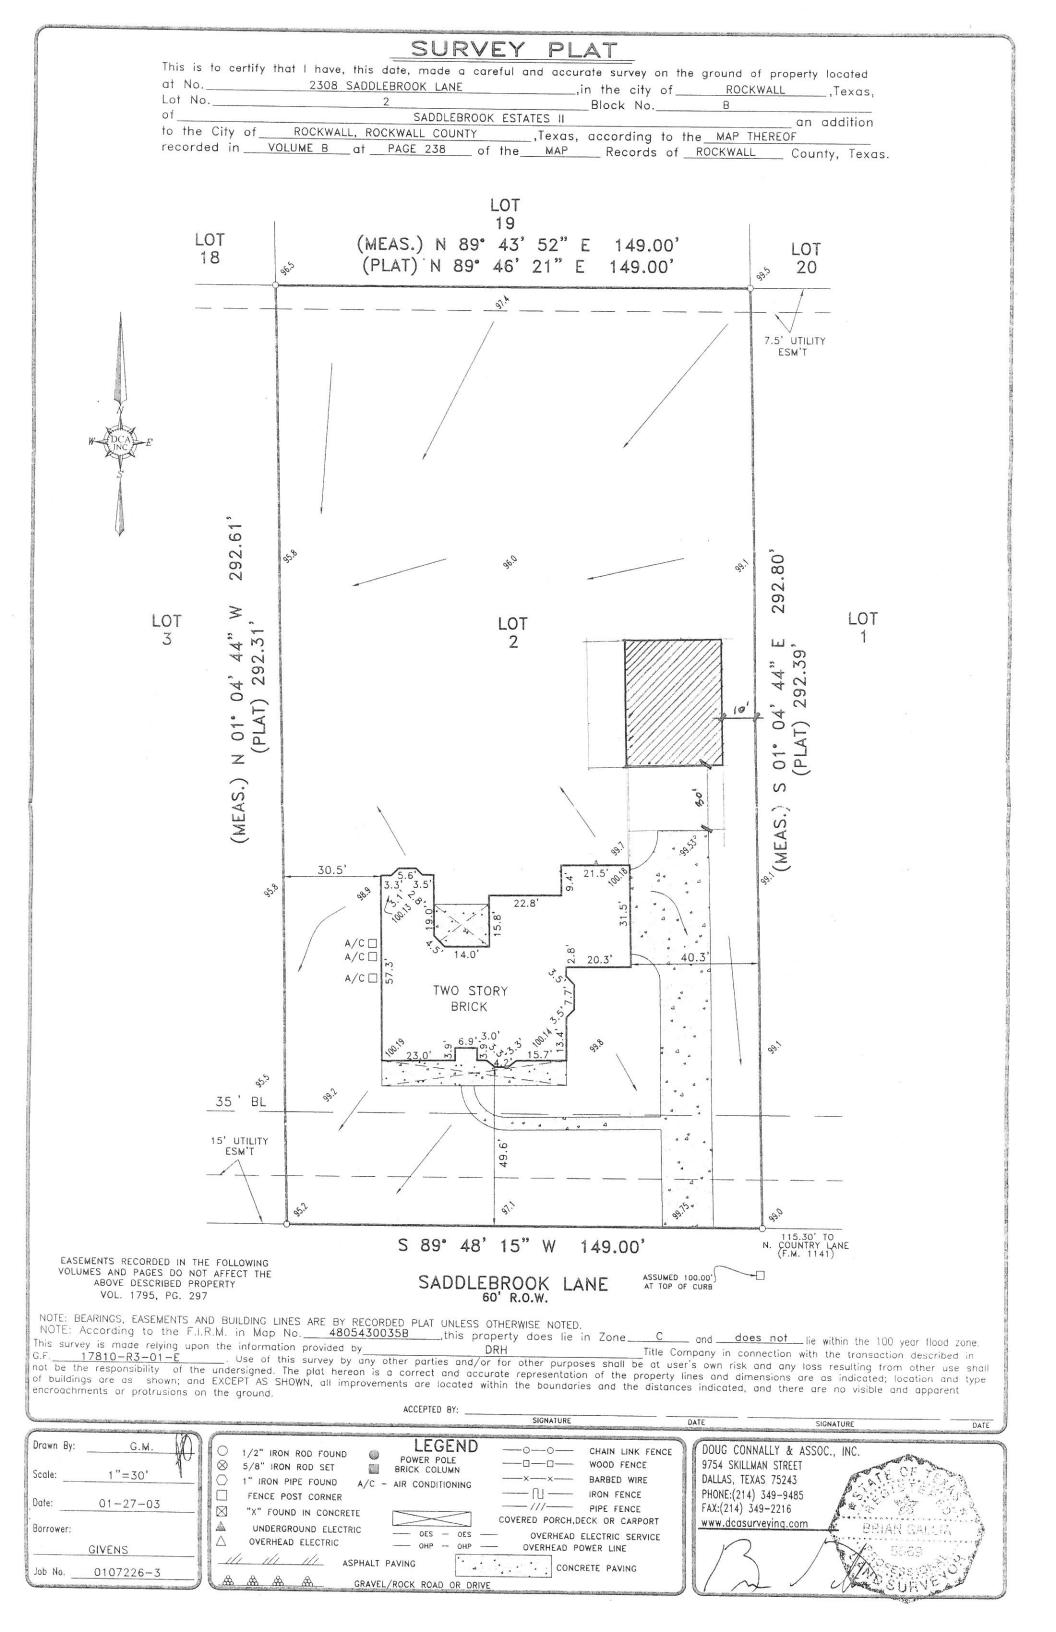

#### (11) Z2020-006 (KOREY BROOKS)

Hold a public hearing to discuss and consider a request by the owner Greg Givens for the approval of a <u>Specific Use Permit</u> (<u>SUP</u>) for an accessory building that exceeds the maximum size requirements on a one (1) acre parcel of land identified as Lot 2, Block B, Saddlebrook Estates #2 Addition, City of Rockwall, Rockwall County, Texas, zoned Single-Family 16 (SF-16) District, addressed as 2308 Saddlebrook Lane, and take any action necessary.

#### 11. Z2020-006 (KOREY BROOKS)

Hold a public hearing to discuss and consider a request by the owner Greg Givens for the approval of a <u>Specific Use Permit (SUP)</u> for an accessory building that exceeds the maximum size requirements on a one (1) acre parcel of land identified as Lot 2, Block B, Saddlebrook Estates #2 Addition, City of Rockwall, Rockwall County, Texas, zoned Single-Family 16 (SF-16) District, addressed as 2308 Saddlebrook Lane, and take any action necessary.

Chairman Chodun asked Senior Planner Korey Brooks if the applicant was present and asked him to come forward.

Greg Givens 2308 Saddlebrook Lane Rockwall, TX 75087

The applicant came forward and provided a brief explanation in regards to the request. He intends to build an oversize detached garage with a driveway leading to the building. The reason for it being oversized is due to the size of his pickup truck which will not fit in his current garage as well as his travel trailer. He wants it to be covered and secure to where nothing is being laid out in the weather.