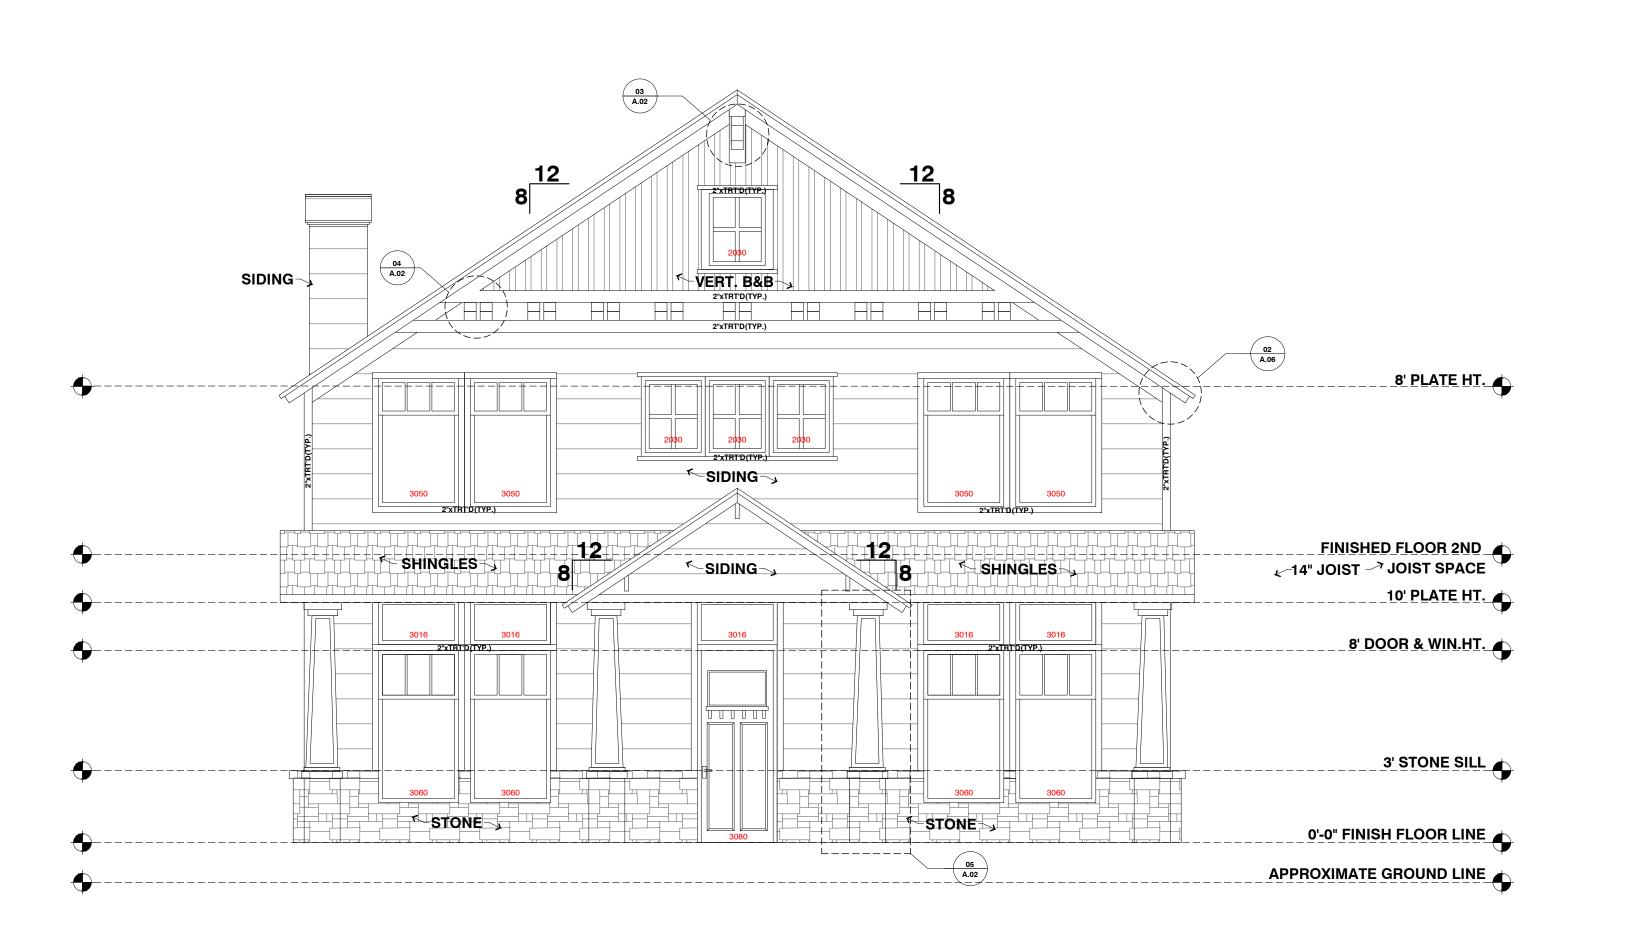

| Z2020-002                            |
|------------------|--------------------------------------|
| OCATION          | 702 PARKS AVE.<br>ROCKWALL, TX 75087 |
|                  | BLK D - LT 8                         |
| IEIGHBORHOOD     | N3600-3-19                           |
| ROPERTY ID       | 16619                                |
| EGAL DESCRIPTION | FOREE, BLOCK D, LOT 7,8,9            |
| ONING            | SF3                                  |
| EOGRAPHIC ID     | 3710-000D-0008-00-0R                 |



DRAWN BY: **CHECKED BY:** DATE: **ISSUED FOR PERMIT:** CONSTRUCTION: **REVISIONS:** 11.17.2019: KITCHEN - FLIP SINK & RANGE. ADDED WINDOW 12.04.2019: LAUNDRY ROOM LAYOUT PLUMBING ELECT.: DIM. SWITCHES & ADDED RCL'S

CASE #: Z2020-002

SHEET TITLE: **COVER SHEET** 







NOTE: VERIFY PROFILE DETAIL WITH OWNER.

03 BRACKET 1 DETAIL
NOT TO SCALE

NOTE: VERIFY PROFILE DETAIL WITH OWNER.

04 BRACKET 2 DETAIL
NOT TO SCALE

# **NOTES**

- 1. OWNER TO SELECT ALL WINDOW & DOOR STYLES.
- 2. ALL GROUND LINES ARE APPROXIMATE.
- 3. VERIFY ALL EXTERIOR MATERIALS WITH OWNER PRIOR TO





CASE #:

Z2020-002

SHEET TITLE:

**ELEVATIONS** 

DRAWN BY:

DATE:

CHECKED BY:

ISSUED FOR PERMIT:



# BACK ELEVATION SCALE: 1/4" = 1' - 0"







| PROJECT/CLIENT:                        |
|----------------------------------------|
| MANDY HENRY                            |
| LOCATION:                              |
| 702 PARKS AVE. • ROCKWALL • TX • 75087 |
| DATE:                                  |

SHEET TITLE:
ELEVATIONS

CASE #:

Z2020-002

SHEET NO.:



DRAWN BY: CHECKED