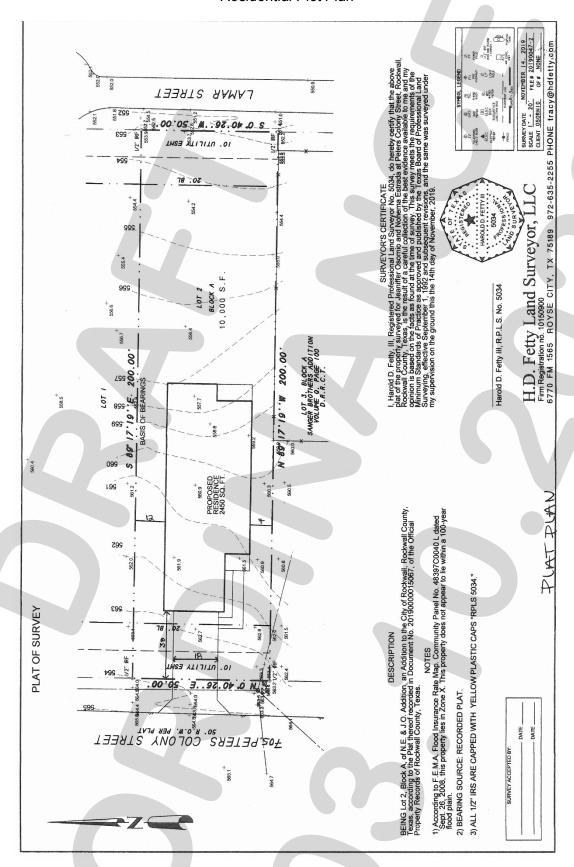

#### (9) Z2020-004 (KOREY BROOKS)

Hold a public hearing to discuss and consider a request by Ambrocio Ibarra on behalf of the owners Arturo and Jeaniffer Osornio for the approval of a <u>Specific Use Permit (SUP)</u> for <u>Residential Infill in an Established Subdivision</u> for the purpose of constructing a single-family home on a 0.11-acre parcel of land identified as Lot 1, Block A, Sanger Addition, City of Rockwall, Rockwall County, Texas, zoned Single-Family 7 (SF-7) District, situated within the Southside Residential Neighborhood Overlay (SRO) District, addressed as 705 Peters Colony, and take any action necessary.

#### 9. Z2020-004 (KOREY BROOKS)

Hold a public hearing to discuss and consider a request by Ambrocio Ibarra on behalf of the owners Arturo and Jeaniffer Osornio for the approval of a <u>Specific Use Permit (SUP)</u> for Residential Infill in an Established Subdivision for the purpose of constructing a single-family home on a 0.11-acre parcel of land identified as Lot 1, Block A, Sanger Addition, City of Rockwall, Rockwall County, Texas, zoned Single-Family 7 (SF-7) District, situated within the Southside Residential Neighborhood Overlay (SRO) District, addressed as 705 Peters Colony, and take any action necessary.

Senior Planner Korey Brooks provided a brief history in regards to the request. He wanted to point out that the front garage on the elevations is more forward than the rest of the home. Typically, homes have to have the garage recessed twenty (20) feet from the front sides of the home whereas in this case the door is recessed behind and the garage is projected forward. Normally, that circumstance would require an exception to be approved in the Southside Overlay District but since an SUP has been requested then it has taken the place of the exception.