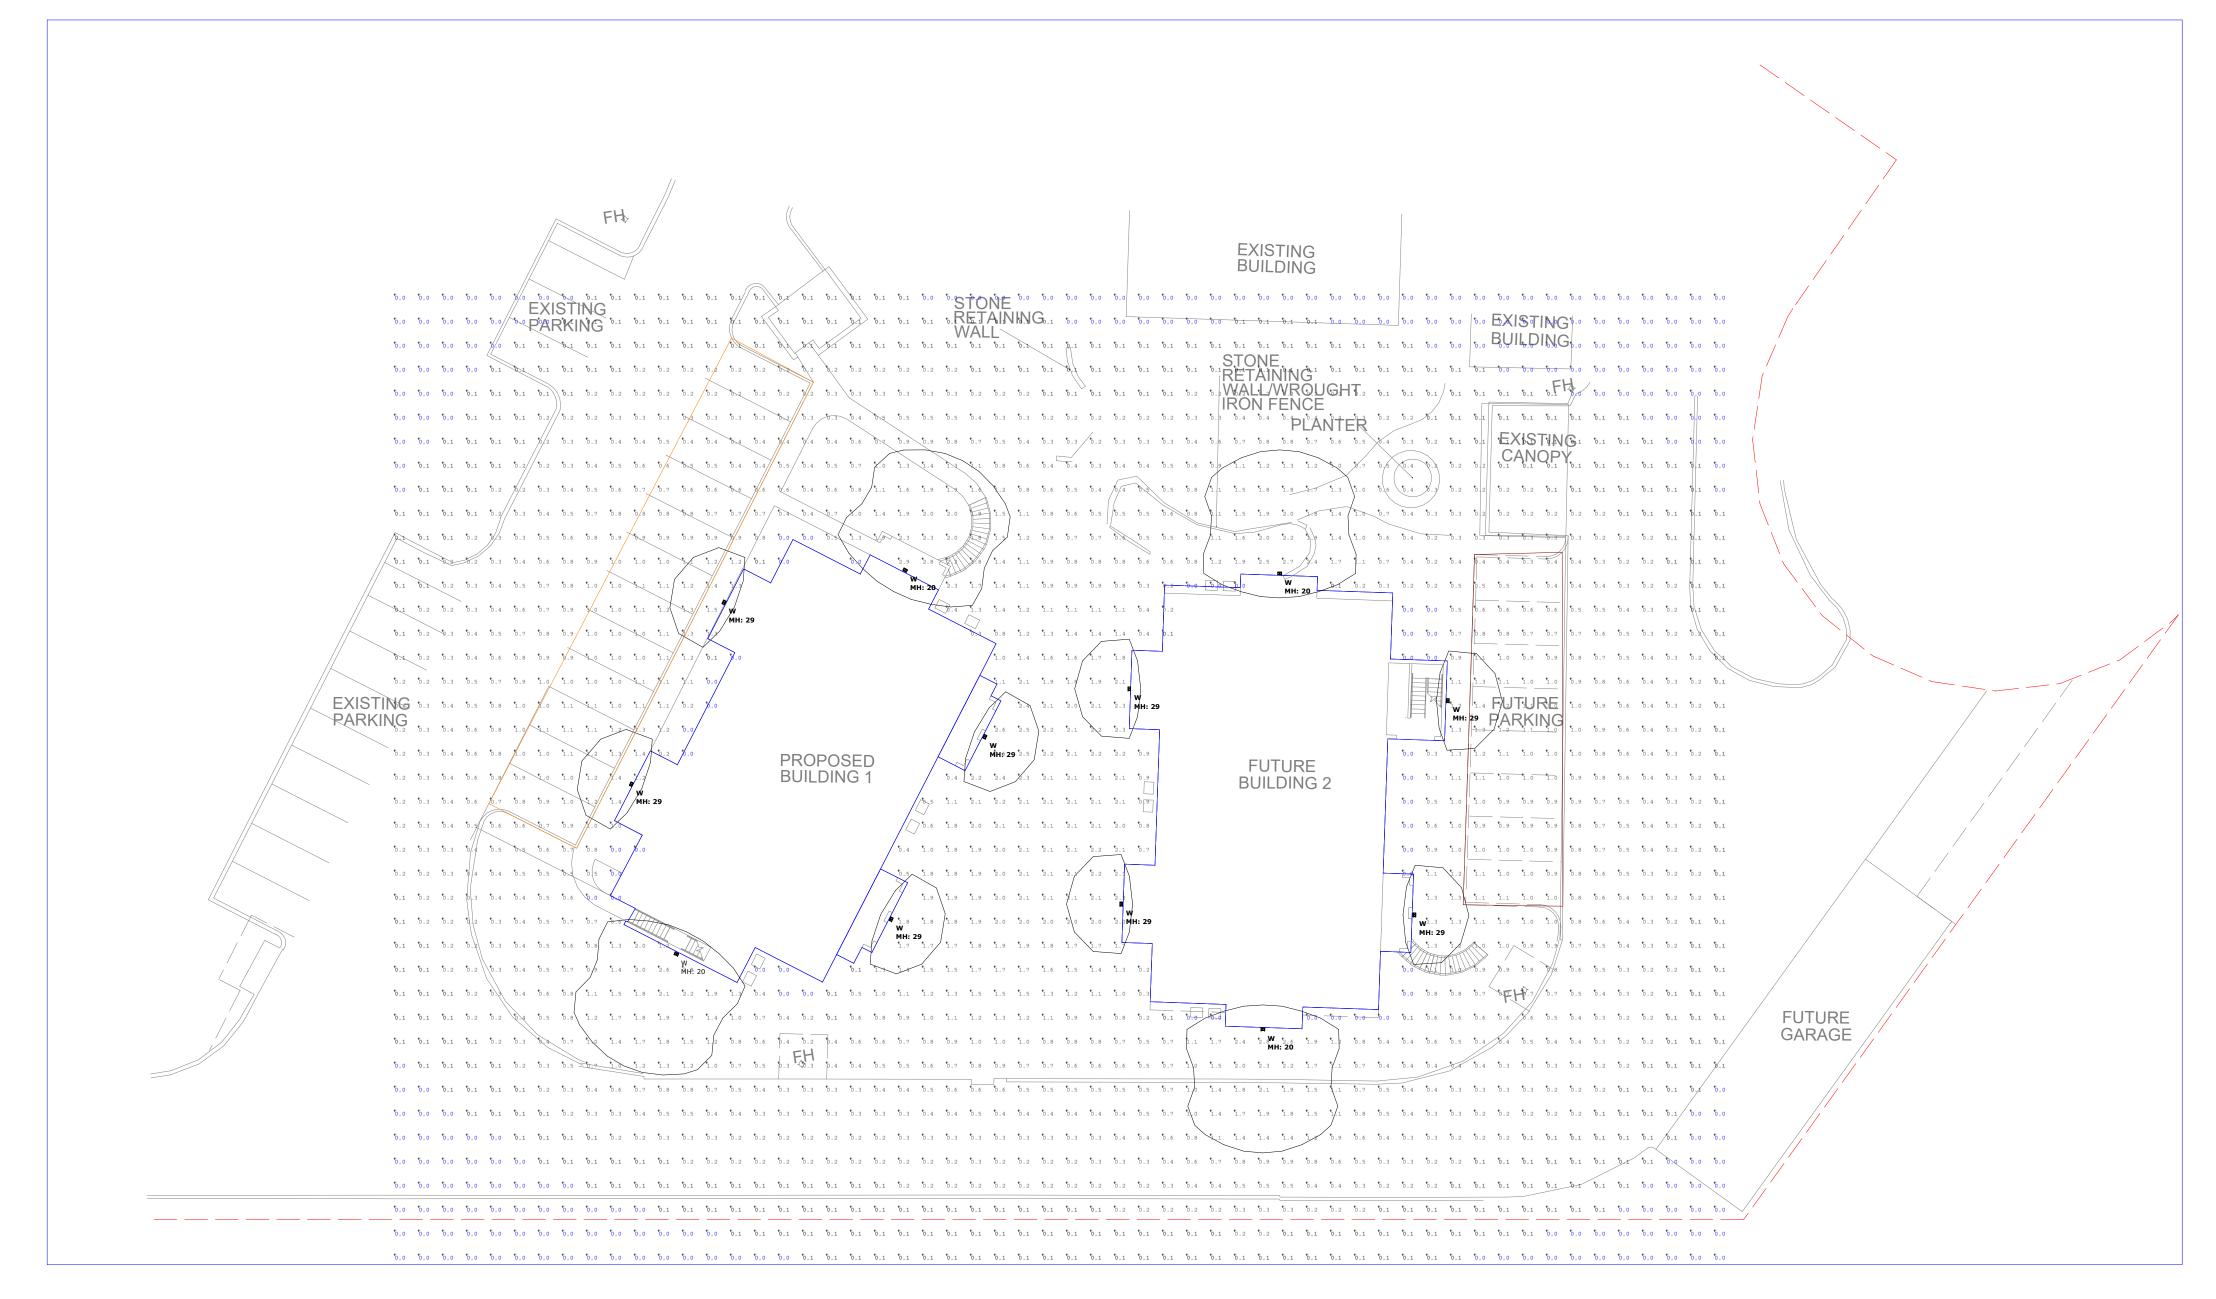

#### (14) SP2020-003 (KOREY BROOKS)

Discuss and consider a request by Shannon Thomas of Rockwall Friendship Baptist Church for the approval of an <u>Amending Site Plan</u> for a church on a 6.03-acre tract of land being identified as Tract 2-4 of the D. Harr Survey, Abstract No. 102, City of Rockwall, Rockwall County, Texas, zoned Light Industrial (LI) District, situated within the SH-205 By-Pass Overlay (SH-205 BY OV) District, located east of the intersection of Justin Road and John King Boulevard, and take any action necessary.

#### (1) SP2020-003 (KOREY BROOKS)

Discuss and consider a request by Shannon Thomas of Rockwall Friendship Baptist Church for the approval of an <u>Amending Site Plan</u> for a church on a 6.03-acre tract of land being identified as Tract 2-4 of the D. Harr Survey, Abstract No. 102, City of Rockwall, Rockwall County, Texas, zoned Light Industrial (LI) District, situated within the SH-205 By-Pass Overlay (SH-205 BY OV) District, located east of the intersection of Justin Road and John King Boulevard, and take any action necessary.

14. SP2020-003 (KOREY BROOKS)

Discuss and consider a request by Shannon Thomas of Rockwall Friendship Baptist Church for the approval of an <u>Amending Site Plan</u> for a church on a 6.03-acre tract of land being identified as Tract 2-4 of the D. Harr Survey, Abstract No. 102, City of Rockwall, Rockwall County, Texas, zoned Light Industrial (LI) District, situated within the SH-205 By-Pass Overlay (SH-205 BY OV) District, located east of the intersection of Justin Road and John King Boulevard, and take any action necessary.

The applicant came forward and provided brief input in regards to the request. They are requesting the approval of an Amended Site Plan, which had been approved some time back. He explained that Architectural Review Board (ARB) had made recommendations regarding the site plan to which the applicant will be making changes to by the next week. Mr. Jones then advised the Commission that he was available to answer any questions they may have.