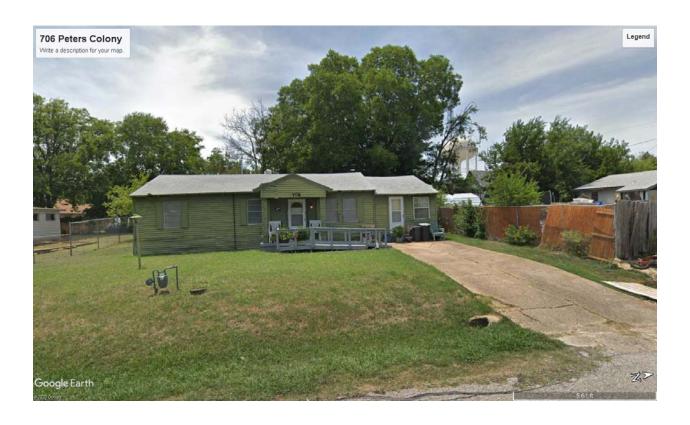

#### (9) Z2020-004 (KOREY BROOKS)

Hold a public hearing to discuss and consider a request by Ambrocio Ibarra on behalf of the owners Arturo and Jeaniffer Osornio for the approval of a <u>Specific Use Permit (SUP)</u> for <u>Residential Infill in an Established Subdivision</u> for the purpose of constructing a single-family home on a 0.11-acre parcel of land identified as Lot 1, Block A, Sanger Addition, City of Rockwall, Rockwall County, Texas, zoned Single-Family 7 (SF-7) District, situated within the Southside Residential Neighborhood Overlay (SRO) District, addressed as 705 Peters Colony, and take any action necessary.

#### 9. Z2020-004 (KOREY BROOKS)

Hold a public hearing to discuss and consider a request by Ambrocio Ibarra on behalf of the owners Arturo and Jeaniffer Osornio for the approval of a <u>Specific Use Permit (SUP)</u> for Residential Infill in an Established Subdivision for the purpose of constructing a single-family home on a 0.11-acre parcel of land identified as Lot 1, Block A, Sanger Addition, City of Rockwall, Rockwall County, Texas, zoned Single-Family 7 (SF-7) District, situated within the Southside Residential Neighborhood Overlay (SRO) District, addressed as 705 Peters Colony, and take any action necessary.

Senior Planner Korey Brooks provided a brief history in regards to the request. He wanted to point out that the front garage on the elevations is more forward than the rest of the home. Typically, homes have to have the garage recessed twenty (20) feet from the front sides of the home whereas in this case the door is recessed behind and the garage is projected forward. Normally, that circumstance would require an exception to be approved in the Southside Overlay District but since an SUP has been requested then it has taken the place of the exception.