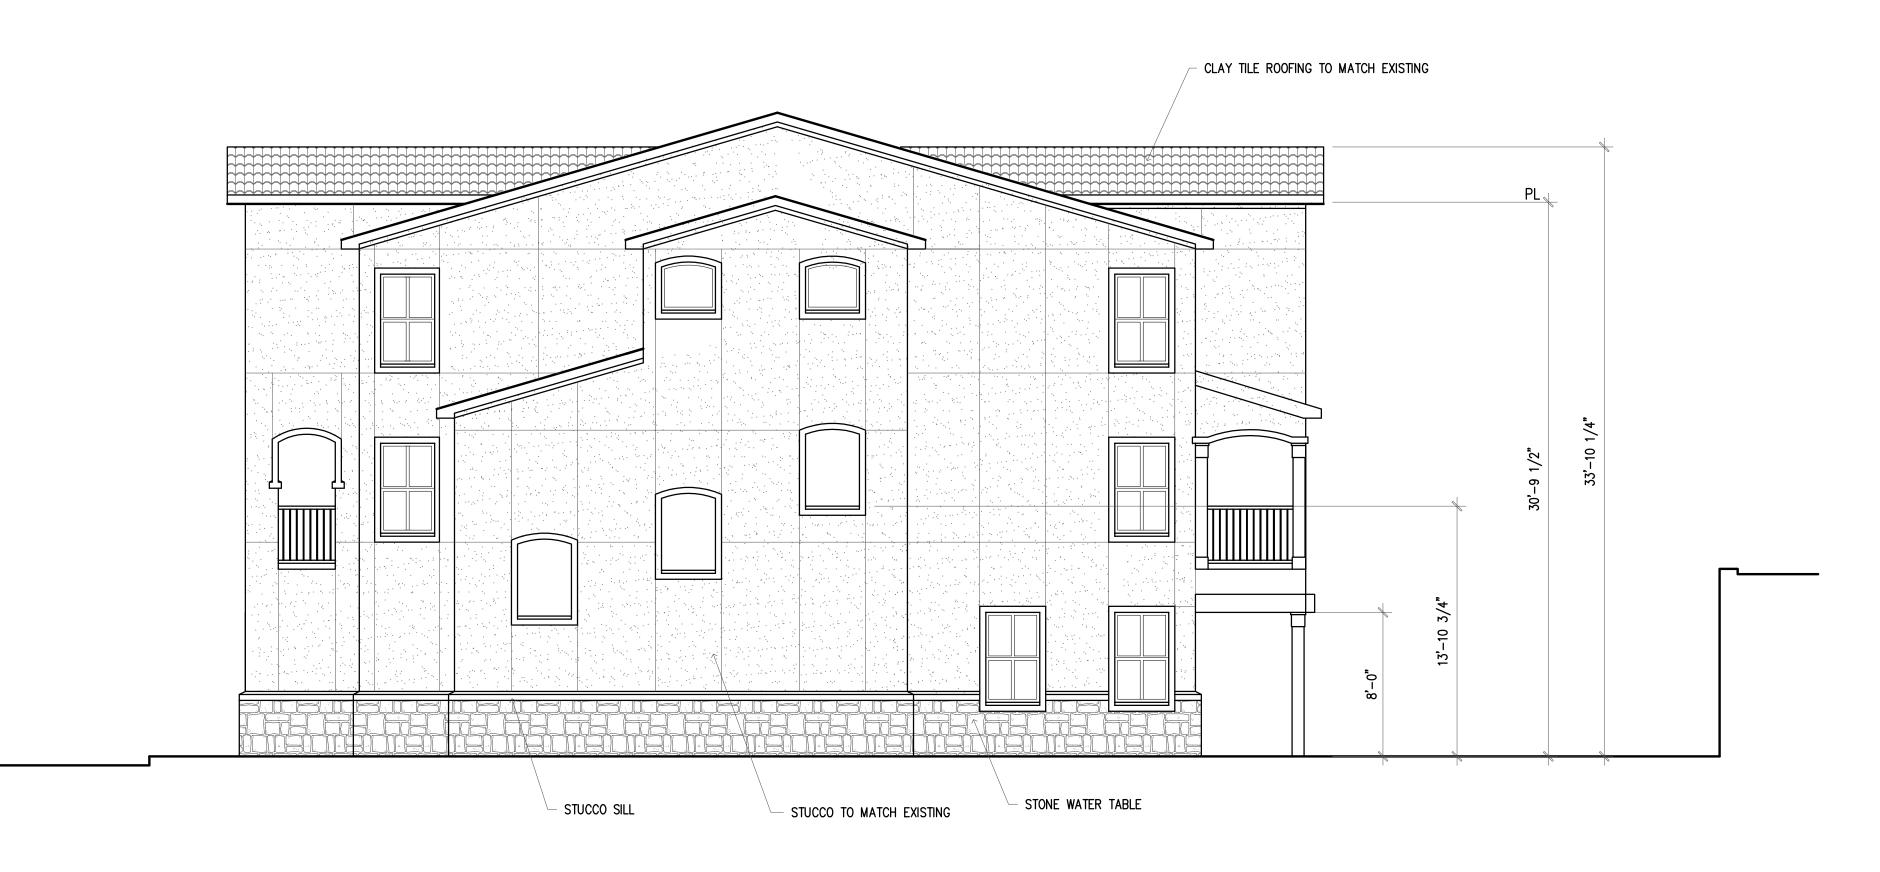

#### (5) SP2019-049 (KOREY BROOKS)

Discuss and consider a request by Daniyal M. Awan of Plutus21 Development Fund 5, LLC on behalf of Water's Edge at Lake Ray Hubbard Condominiums Owner's Association, Inc. for the approval of a <u>Site Plan</u> for two (2) multi-family apartment buildings on a 6.5995-acre parcel of land identified as Lot 1, Block A, Villas De Portofino Addition, City of Rockwall, Rockwall County, Texas, zoned Planned Development District 22 (PD-22) for Marina, Retail, Office, and Apartment/Condominium land uses, addressed as 2000-2038 Portofino Circle, and take any action necessary.

#### 15. SP2019-049 (KOREY BROOKS)

Discuss and consider a request by Daniyal M. Awan of Plutus21 Development Fund 5, LLC on behalf of Water's Edge at Lake Ray Hubbard Condominiums Owner's Association, Inc. for the approval of a <u>Site Plan</u> for two (2) multi-family apartment buildings on a 6.5995-acre parcel of land identified as Lot 1, Block A, Villas De Portofino Addition, City of Rockwall, Rockwall County, Texas, zoned Planned Development District 22 (PD-22) for Marina, Retail, Office, and Apartment/Condominium land uses, addressed as 2000-2038 Portofino Circle, and take any action necessary.

Chairman Chodun asked the applicant to come forward.

Daniyal M. Awan 3417 Meadows Drive Rockwall, TX 75087

The applicant came forward and provided further information in regards to the request. Mr. Awan is requesting the approval of a site plan for a development on the water for a condominium complex. This development was constructed back in 2004-2006. Out of the eighty-five (85) approved condominiums, only seventy-three (73) were built and building structure number two (2) was left unfinished and remains an empty piece of land. Since the building was originally set for eighty-five units, including 85 mail boxes, then the applicant is proposing to add two (2) new buildings with six (6) units on each. Mr. Awan went into further detail in regards to the different sizes and square footage of the units.