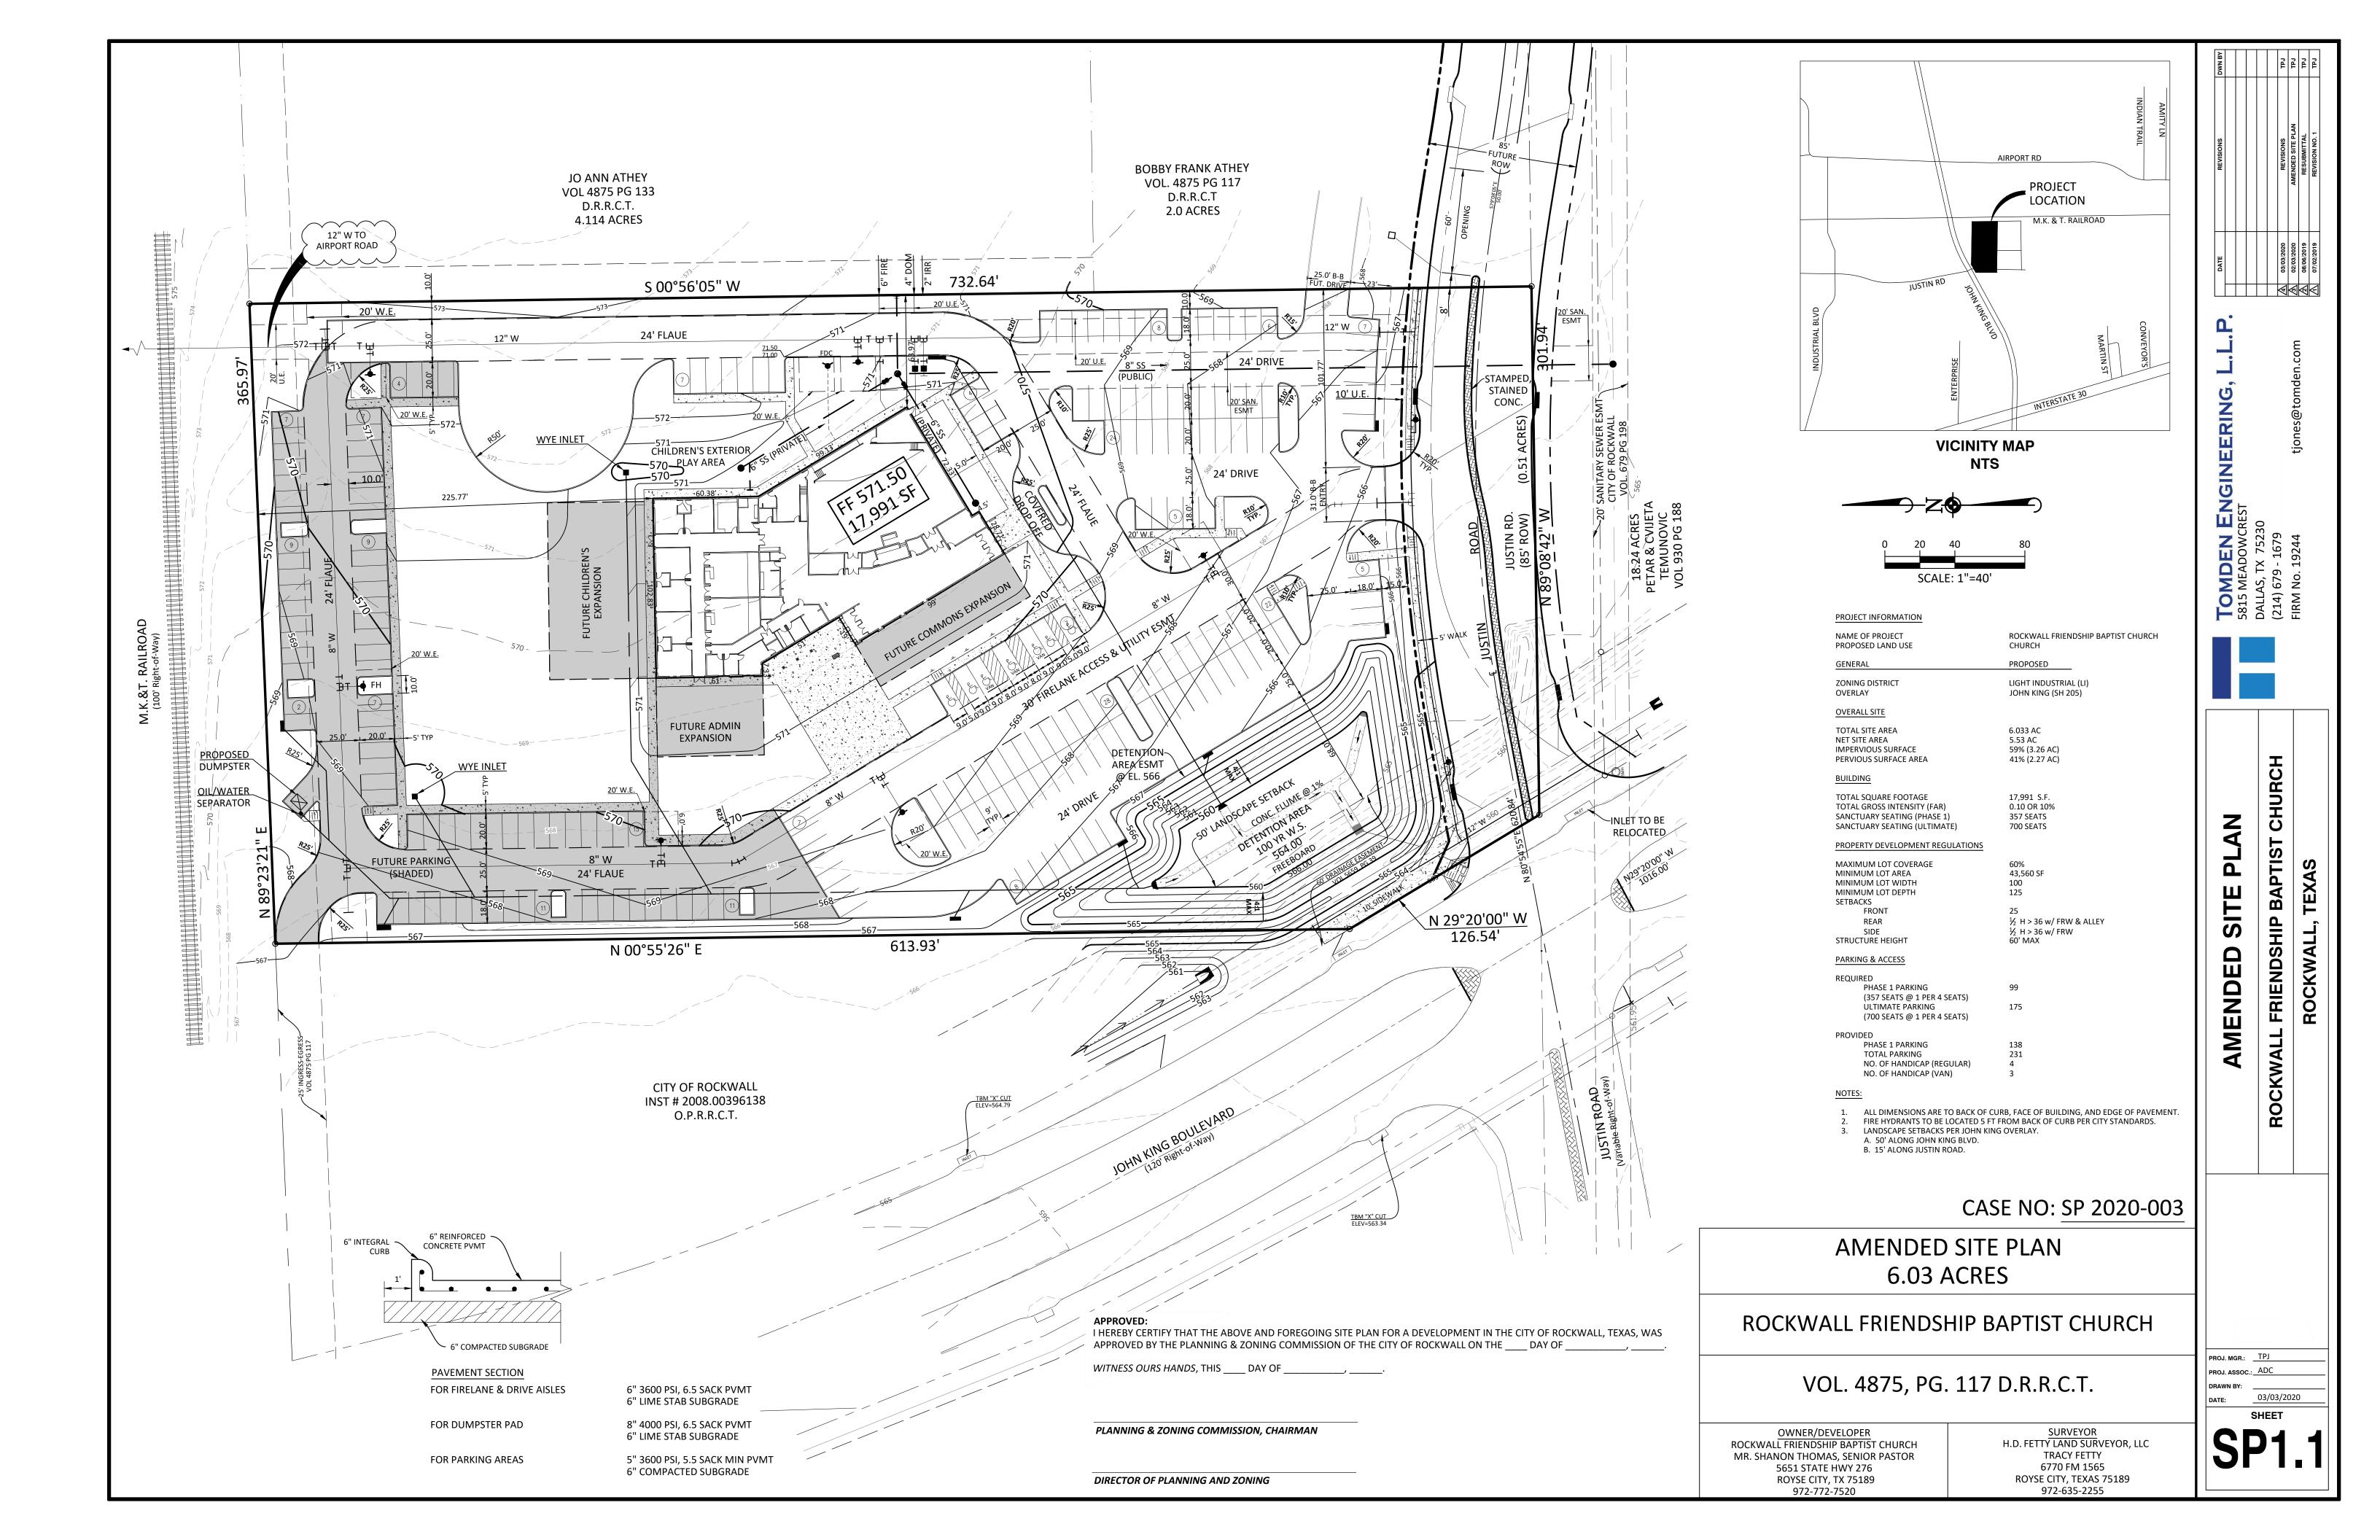

#### (14) SP2020-003 (KOREY BROOKS)

Discuss and consider a request by Shannon Thomas of Rockwall Friendship Baptist Church for the approval of an <u>Amending Site Plan</u> for a church on a 6.03-acre tract of land being identified as Tract 2-4 of the D. Harr Survey, Abstract No. 102, City of Rockwall, Rockwall County, Texas, zoned Light Industrial (LI) District, situated within the SH-205 By-Pass Overlay (SH-205 BY OV) District, located east of the intersection of Justin Road and John King Boulevard, and take any action necessary.

#### (1) SP2020-003 (KOREY BROOKS)

Discuss and consider a request by Shannon Thomas of Rockwall Friendship Baptist Church for the approval of an <u>Amending Site Plan</u> for a church on a 6.03-acre tract of land being identified as Tract 2-4 of the D. Harr Survey, Abstract No. 102, City of Rockwall, Rockwall County, Texas, zoned Light Industrial (LI) District, situated within the SH-205 By-Pass Overlay (SH-205 BY OV) District, located east of the intersection of Justin Road and John King Boulevard, and take any action necessary.

14. SP2020-003 (KOREY BROOKS)

Discuss and consider a request by Shannon Thomas of Rockwall Friendship Baptist Church for the approval of an <u>Amending Site Plan</u> for a church on a 6.03-acre tract of land being identified as Tract 2-4 of the D. Harr Survey, Abstract No. 102, City of Rockwall, Rockwall County, Texas, zoned Light Industrial (LI) District, situated within the SH-205 By-Pass Overlay (SH-205 BY OV) District, located east of the intersection of Justin Road and John King Boulevard, and take any action necessary.

The applicant came forward and provided brief input in regards to the request. They are requesting the approval of an Amended Site Plan, which had been approved some time back. He explained that Architectural Review Board (ARB) had made recommendations regarding the site plan to which the applicant will be making changes to by the next week. Mr. Jones then advised the Commission that he was available to answer any questions they may have.