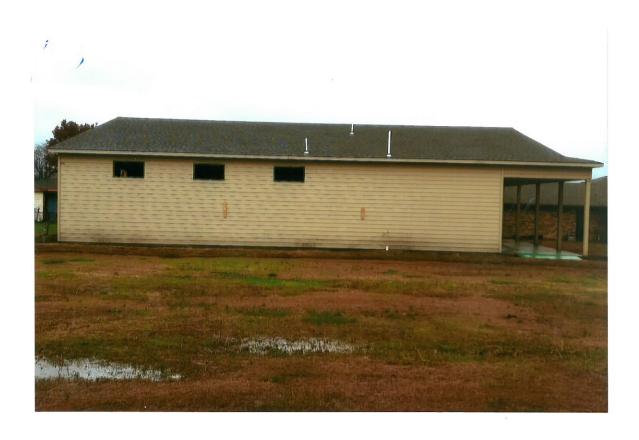

#### 11. Z2020-006 (KOREY BROOKS)

Hold a public hearing to discuss and consider a request by the owner Greg Givens for the approval of a <u>Specific Use Permit (SUP)</u> for an accessory building that exceeds the maximum size requirements on a one (1) acre parcel of land identified as Lot 2, Block B, Saddlebrook Estates #2 Addition, City of Rockwall, Rockwall County, Texas, zoned Single-Family 16 (SF-16) District, addressed as 2308 Saddlebrook Lane, and take any action necessary.

Chairman Chodun asked Senior Planner Korey Brooks if the applicant was present and asked him to come forward.

Greg Givens 2308 Saddlebrook Lane Rockwall, TX 75087

The applicant came forward and provided a brief explanation in regards to the request. He intends to build an oversize detached garage with a driveway leading to the building. The reason for it being oversized is due to the size of his pickup truck which will not fit in his current garage as well as his travel trailer. He wants it to be covered and secure to where nothing is being laid out in the weather.

Chairman Chodun asked what the neighborhood looked like in regards to houses and structures. Senior Planner Korey Brooks advised the Commission that there had been a similar case brought up to them prior and it had been denied. There are other buildings in the neighborhood but they are brick and not metal buildings.

Commissioner Thomas remembered the prior case and asked the applicant what the reason was for not wanting to have a brick building. The applicant, Mr. Givens, stated that it was mainly because of the cost of having to build a brick building. Commissioner Thomas then advised Mr. Givens to be prepared to receive a number of people against the case due to the results of the prior case named.

Chairman Chodun asked Planning and Zoning Director Ryan Miller if they could approve a case based on materials or if they were simply approving the SUP. Mr. Miller explained that according to the City Attorney, material could be discussed or conditioned through an SUP.

Vice- Chairman Welch asked what the necessary size was needed in order to approve the permit and Mr. Brooks explained that the maximum square footage was 625 square feet.

Chairman Chodun asked if there were any other questions for the applicant and, there being no further questions, advised the applicant that the case will return to the Commission for action on March 10, 2020.