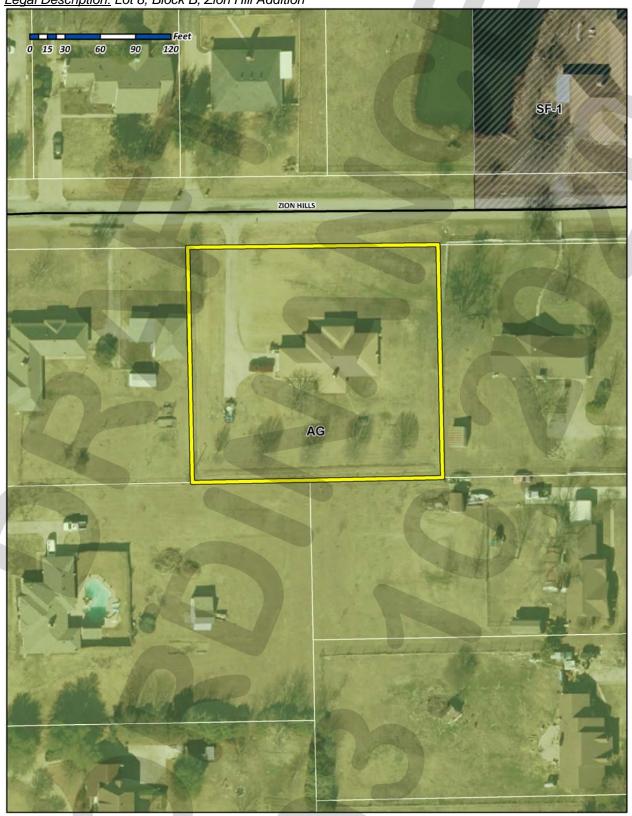

#### (6) Z2020-001 (DAVID GONZALES)

Hold a public hearing to discuss and consider a request by Chris Kehrer of Titan Contractors on behalf of the owner David Choate for the approval of a <u>Zoning Change</u> from an Agricultural (AG) District to a Single-Family 1 (SF-1) District for a one (1) acre parcel of land identified as Lot 8, Block B, Zion Hill Addition, City of Rockwall, Rockwall County, Texas, zoned Agricultural (AG) District, addressed as 844 Zion Hill Circle, and take any action necessary.

#### 6. Z2020-001 (DAVID GONZALES)

Hold a public hearing to discuss and consider a request by Chris Kehrer of Titan Contractors on behalf of the owner David Choate for the approval of a <u>Zoning Change</u> from an Agricultural (AG) District to a Single-Family 1 (SF-1) District for a one (1) acre parcel of land identified as Lot 8, Block B, Zion Hill Addition, City of Rockwall, Rockwall County, Texas, zoned Agricultural (AG) District, addressed as 844 Zion Hill Circle, and take any action necessary.

Planning and Zoning Manager David Gonzales provided a brief history in regards to the request and he advised the Commission that the applicant's contractor was present. In November, there was a permit issued for the construction of a car port. The car port needed a Specific Use Permit (SUP) since its size exceeded 500 square feet. A permit tech discussed this issue with the contractor, and to avoid the SUP process, the contractor revised the plans to show a smaller car port. However, when the revised site plans came through and were approved, an inspector went out and confirmed that the structure had already been constructed before the permit was approved. At the moment, there is a stop work order and the purpose of this application is to get the zoning in place, request a Specific Use Permit, and to make changes to the structure to where it'll be in compliance. Mr. Gonzales then advised the Commission that the applicant was present.