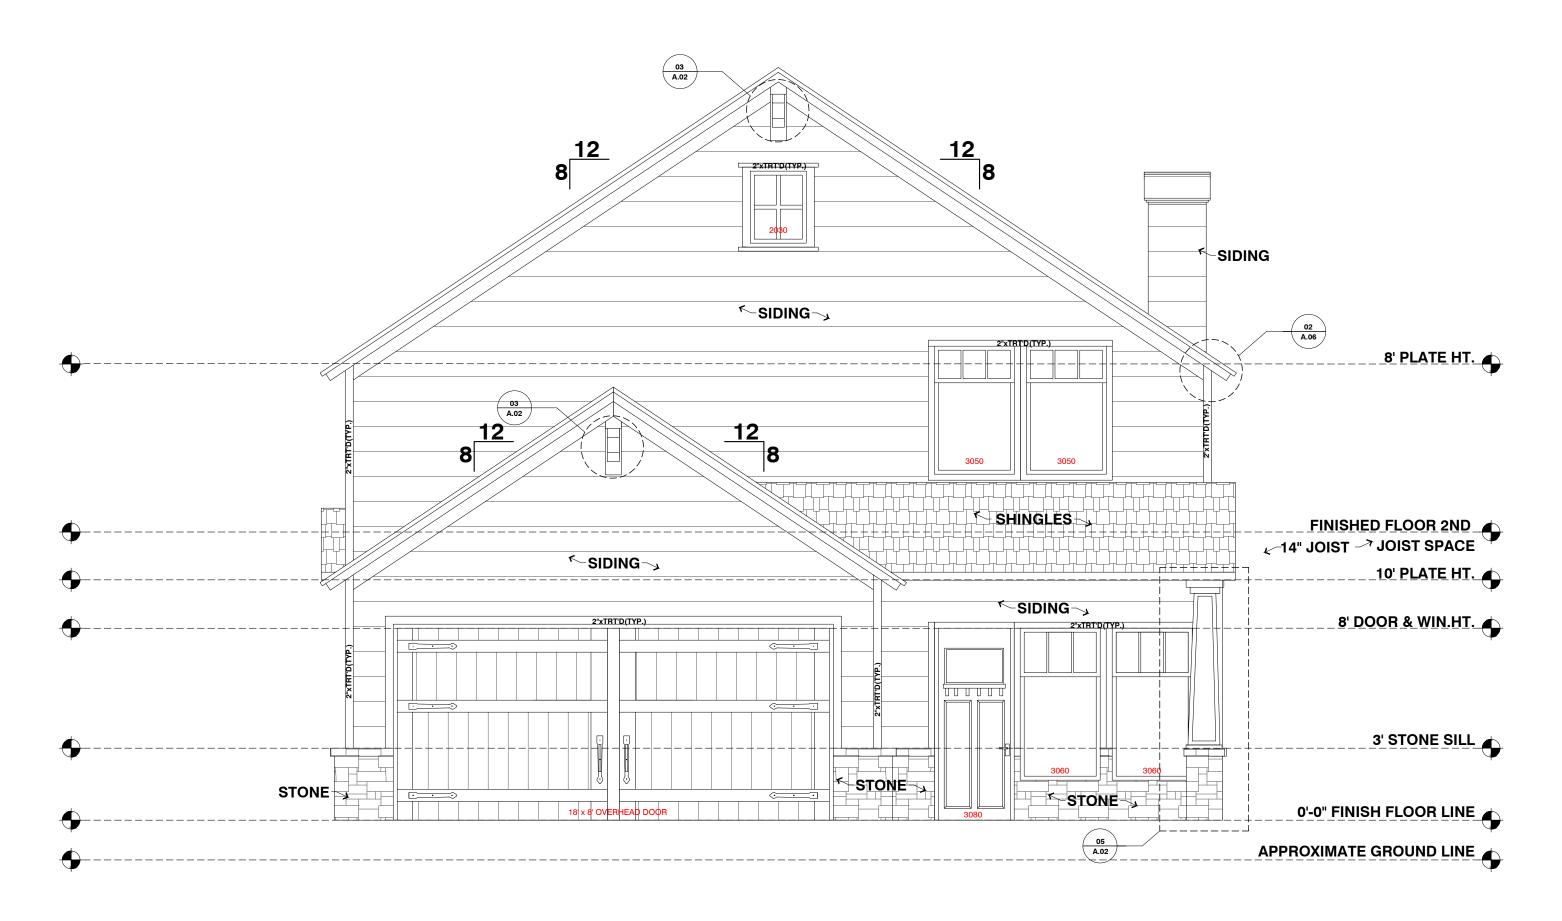

#### 11. Z2020-006 (KOREY BROOKS)

Hold a public hearing to discuss and consider a request by the owner Greg Givens for the approval of a <u>Specific Use Permit (SUP)</u> for an accessory building that exceeds the maximum size requirements on a one (1) acre parcel of land identified as Lot 2, Block B, Saddlebrook Estates #2 Addition, City of Rockwall, Rockwall County, Texas, zoned Single-Family 16 (SF-16) District, addressed as 2308 Saddlebrook Lane, and take any action necessary.

Chairman Chodun asked Senior Planner Korey Brooks if the applicant was present and asked him to come forward.

Greg Givens 2308 Saddlebrook Lane Rockwall, TX 75087

The applicant came forward and provided a brief explanation in regards to the request. He intends to build an oversize detached garage with a driveway leading to the building. The reason for it being oversized is due to the size of his pickup truck which will not fit in his current garage as well as his travel trailer. He wants it to be covered and secure to where nothing is being laid out in the weather.

Chairman Chodun asked what the neighborhood looked like in regards to houses and structures. Senior Planner Korey Brooks advised the Commission that there had been a similar case brought up to them prior and it had been denied. There are other buildings in the neighborhood but they are brick and not metal buildings.